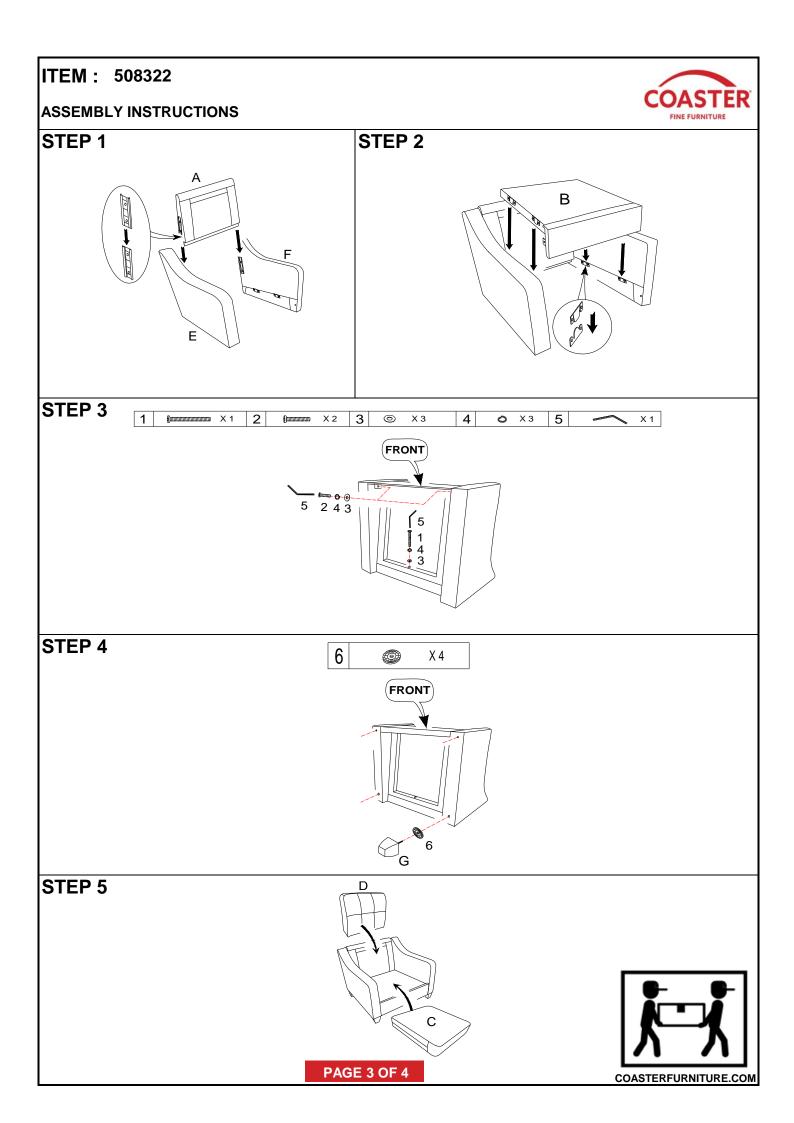

## **ITEM:** 508322 ASSEMBLY INSTRUCTIONS

## ASSEMBLY TIPS:

1.Remove hardware from box and sort by size. 2.Please check to see that all hardware and parts are present prior to start of assembly. 3.Please follow attached instruction in the same sequence as numbered to assure fast & easy assembly.

## **PARTS IDENTIFICATION**

A BACK FRAME 1PC SEAT FRAME 1PC в SEAT CUSHION 1PC С H 1PC **D** BACK CUSHION LEFT ARM FRAME 1PC Е 1PC F **RIGHT ARM FRAME** G LEG 4PCS

| z  | HARDWARE                        | PACKAGE      |      |
|----|---------------------------------|--------------|------|
| NO | DESCRIPTION                     | FIGURE       | QTY  |
| 1  | BOLT<br>5⁄16" * 3 ″             | © ()         | 1PC  |
| 2  | BOLT<br>5⁄16" * 1-¾ ″           | © (munimimum | 2PCS |
| 3  | FLAT WASHER<br>5/16" * 19mm     | 0            | 3PCS |
| 4  | LOCK WASHER<br>5/16" * 13mm     | Ø            | 3PCS |
| 5  | ALLEN KEY<br>M5                 |              | 1PC  |
| 6  | PLASTIC GASKETS<br>5/16" * 49mm |              | 4PCS |