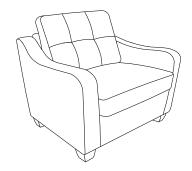

## **PARTS IDENTIFICATION**

A BACK FRAME 1PC SEAT FRAME 1PC в SEAT CUSHION 1PC С H 1PC **D** BACK CUSHION LEFT ARM FRAME 1PC Е 1PC F **RIGHT ARM FRAME** G LEG 4PCS

| z  | HARDWARE                        | PACKAGE      |      |
|----|---------------------------------|--------------|------|
| NO | DESCRIPTION                     | FIGURE       | QTY  |
| 1  | BOLT<br>5⁄16" * 3 ″             | © ()         | 1PC  |
| 2  | BOLT<br>5⁄16" * 1-¾ ″           | © (munimimum | 2PCS |
| 3  | FLAT WASHER<br>5/16" * 19mm     | 0            | 3PCS |
| 4  | LOCK WASHER<br>5/16" * 13mm     | Ø            | 3PCS |
| 5  | ALLEN KEY<br>M5                 |              | 1PC  |
| 6  | PLASTIC GASKETS<br>5/16" * 49mm |              | 4PCS |