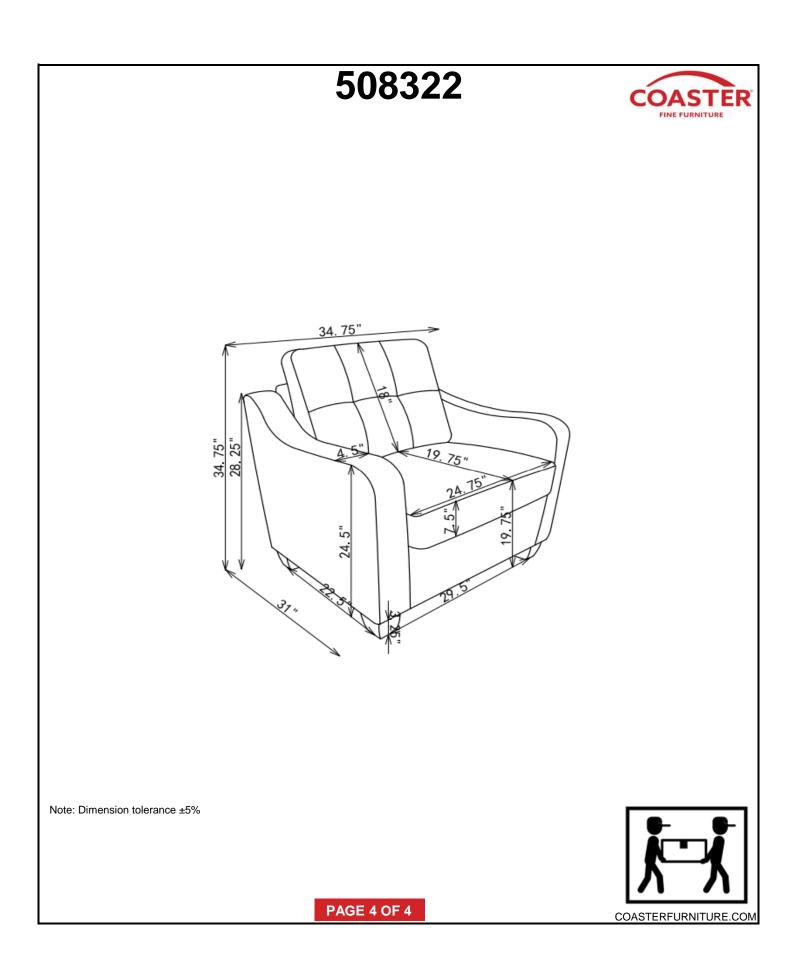

y.

**10 MINUTES** 



## **PARTS IDENTIFICATION**





A BACK FRAME 1PC SEAT FRAME 1PC в SEAT CUSHION 1PC С H 1PC **D** BACK CUSHION LEFT ARM FRAME 1PC Е 1PC F **RIGHT ARM FRAME** G LEG 4PCS

| z  | HARDWARE                        | PACKAGE      |      |
|----|---------------------------------|--------------|------|
| NO | DESCRIPTION                     | FIGURE       | QTY  |
| 1  | BOLT<br>5⁄16" * 3 ″             | © ()         | 1PC  |
| 2  | BOLT<br>5⁄16" * 1-¾ ″           | © (munimimum | 2PCS |
| 3  | FLAT WASHER<br>5/16" * 19mm     | 0            | 3PCS |
| 4  | LOCK WASHER<br>5/16" * 13mm     | Ø            | 3PCS |
| 5  | ALLEN KEY<br>M5                 |              | 1PC  |
| 6  | PLASTIC GASKETS<br>5/16" * 49mm |              | 4PCS |

PAGE 2 OF 4

COASTERFURNITURE.COM