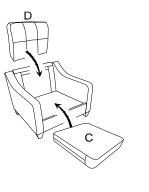

## **PARTS IDENTIFICATION**

A BACK FRAME 1PC SEAT FRAME 1PC в SEAT CUSHION 1PC С H 1PC **D** BACK CUSHION LEFT ARM FRAME 1PC Е 1PC F **RIGHT ARM FRAME** G LEG 4PCS

| z  | HARDWARE                        | PACKAGE      |      |
|----|---------------------------------|--------------|------|
| NO | DESCRIPTION                     | FIGURE       | QTY  |
| 1  | BOLT<br>5⁄16" * 3 ″             | © ()         | 1PC  |
| 2  | BOLT<br>5⁄16" * 1-¾ ″           | © (munimimum | 2PCS |
| 3  | FLAT WASHER<br>5/16" * 19mm     | 0            | 3PCS |
| 4  | LOCK WASHER<br>5/16" * 13mm     | Ø            | 3PCS |
| 5  | ALLEN KEY<br>M5                 |              | 1PC  |
| 6  | PLASTIC GASKETS<br>5/16" * 49mm |              | 4PCS |