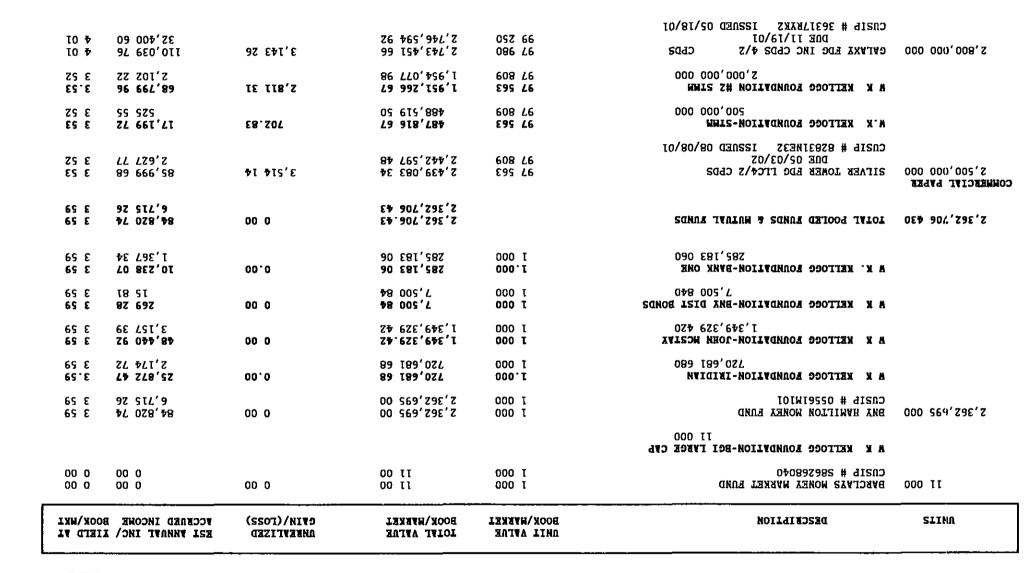

#### 'Form 990'PF (2000) W.K. KELLOGG FOUNDATION

\_ \_ \_

\_\_\_\_ \_\_\_\_

38-1359264 Page 2

\_\_\_\_

\_ \_

|                 |         | Relance Shoots Alached schedules and amounts in the description                                                  | Beginning of year | End (                                 |                                       |
|-----------------|---------|------------------------------------------------------------------------------------------------------------------|-------------------|---------------------------------------|---------------------------------------|
| ĽĽ              | art     | Balance Sheets Adadied achedules and amounts in the description<br>column should be for end-of-year amounts only | (a) Book Value    | (b) Book Value                        | (c) Fair Market Value                 |
|                 | 1       | Cash - non-interest-bearing                                                                                      | 283,778.          | 132,932.                              |                                       |
|                 | 2       | Savings and temporary cash investments                                                                           | 71,459,633.       | 44,061,422.                           |                                       |
|                 | 3       | Accounts receivable                                                                                              |                   |                                       | · · · · · · · · · · · · · · · · · · · |
|                 |         | Less allowance for doubtful accounts                                                                             |                   | ň                                     |                                       |
|                 | 4       |                                                                                                                  |                   | · · · · · · · · · · · · · · · · · · · |                                       |
|                 |         | Less allowance for doubtful accounts                                                                             |                   | , ,                                   |                                       |
|                 | 5       | Grants receivable                                                                                                |                   |                                       | <u></u>                               |
|                 | 6       | Receivables due from officers, directors, trustees, and other                                                    |                   |                                       |                                       |
|                 | -       | disqualified persons                                                                                             |                   |                                       |                                       |
|                 | 7       | Other notes and loans receivable                                                                                 |                   | · · ·                                 |                                       |
|                 |         | Less allowance for doubtful accounts                                                                             | `                 | · · ·                                 |                                       |
|                 | 8       | Inventories for sale or use                                                                                      |                   |                                       |                                       |
| Asșets          | 9       | Prepaid expenses and deferred charges                                                                            | 3,508,472.        | 1,682,889.                            | 1,682,889.                            |
| Ass             |         | Investments - U.S. and state government obligations $ {f STMT}  12 $                                             | 40,813,287.       |                                       |                                       |
|                 | 1       | Investments - corporate stock STMT 13                                                                            |                   | 145,487,117.                          |                                       |
| -               | c       | Investments - corporate bonds STMT 14                                                                            | 24,500,528.       | 41,381,136.                           |                                       |
|                 | 11      | investments land buildings and equipment basis                                                                   |                   |                                       |                                       |
|                 |         | Less: accumulated depreciation                                                                                   |                   |                                       |                                       |
|                 | 12      | Investments - mortgage loans                                                                                     |                   |                                       |                                       |
|                 | 13      | Investments - other                                                                                              |                   |                                       |                                       |
|                 | 14      | Land, buildings, and equipment basis $\ge$ 90,068,708.                                                           | · · · · ·         |                                       |                                       |
|                 |         | Less: accumulated depreciation STMT 19  24,595,681.                                                              | 66,583,859.       | 65,473,027.                           | 65,473,027.                           |
|                 | 15      | Other assets (describe STATEMENT 15)                                                                             | 18,407,986.       | 18,088,832.                           | 18,088,832.                           |
|                 |         |                                                                                                                  |                   |                                       |                                       |
|                 | 16      | Total assets (to be completed by all filers)                                                                     | 385,773,285.      | <u>375,623,</u> 233.                  | 375,623,233.                          |
|                 | 17      |                                                                                                                  | 4,033,672.        |                                       | , , ,                                 |
|                 | 18      | Grants payable                                                                                                   | 145,000,125.      | 107,150,184.                          | · · ·                                 |
| es              | 19      | Deferred revenue                                                                                                 |                   |                                       |                                       |
| allt.           | 20      | Loans from officers, directors, trustees, and other disqualified persons                                         |                   |                                       |                                       |
| Lrabilities     | 21      | Mortgages and other notes payable                                                                                | 12 705 760        | 10.000 474                            | · · · · ·                             |
|                 | 22      | Other liabilities (describe <b>STATEMENT</b> 16)                                                                 | 13,725,768.       | 13,238,474.                           | l,                                    |
|                 | 100     |                                                                                                                  | 162 750 565       | 125 222 000                           | •                                     |
|                 | 23      | Total liabilities (add lines 17 through 22) Organizations that follow SFAS 117, check here                       | 102,739,303.      | 125,223,098.                          | 4 × 、                                 |
|                 | ŀ       |                                                                                                                  |                   |                                       | ,                                     |
| 63              | 24      | and complete lines 24 through 26 and lines 30 and 31 Unrestricted                                                | 209 720 303       | 238,428,669.                          |                                       |
| anc             | 25      | Temporarily restricted                                                                                           | 13,293,417.       | 11,971,466.                           |                                       |
| Bal             | 26      | Permanently restricted                                                                                           | 15/255/41/1       | 11/0/1/4001                           | 4 '                                   |
| P               | <b></b> | Organizations that do not follow SFAS 117, check here                                                            |                   |                                       | - ·                                   |
| or Fund Balance |         | and complete lines 27 through 31                                                                                 |                   | · · · · · · · · · · · · · · · · ·     |                                       |
| ō               | 27      | Capital stock, trust principal, or current funds                                                                 |                   |                                       | · · · ·                               |
| set             | 28      | Paid-in or capital surplus, or land, bldg , and equipment fund                                                   |                   |                                       |                                       |
| Asi             | 29      | Retained earnings, accumulated income, endowment, or other funds                                                 | ······            |                                       |                                       |
| Net Assets      | 30      | Total net assets or fund balances                                                                                | 223,013,720.      | 250,400,135.                          |                                       |
| _               |         |                                                                                                                  |                   |                                       |                                       |
|                 | 31      | Total liabilities and net assets/fund balances_                                                                  | 385,773,285.      | 375,623,233.                          | ľ                                     |
| Ð               | art     | Analysis of Changes in Net Assets or Fund B                                                                      |                   |                                       |                                       |
| E               | an      |                                                                                                                  |                   |                                       |                                       |
|                 |         | net assets or fund balances at beginning of year - Part II, column (a), line                                     | 30                |                                       |                                       |
|                 |         | st agree with end-of-year figure reported on prior year's return)                                                |                   | 1                                     | 223,013,720.                          |
|                 |         | r amount from Part I, line 27a                                                                                   |                   | 2                                     | 48,398,721.                           |
|                 |         | r increases not included in line 2 (itemize)                                                                     |                   | 3                                     | 0.                                    |
|                 |         | lines 1 2, and 3                                                                                                 | <b>A</b>          | 4                                     | 271,412,441.                          |
|                 |         | eases not included in line 2 (itemize)                                                                           |                   | ATEMENT 11 5                          | 21,012,306.                           |
| 5               | IULA    | net assets or fund balances at end of year (line 4 minus line 5) - Part II or                                    | piumn (b) line 30 | E E                                   | 250,400,135                           |