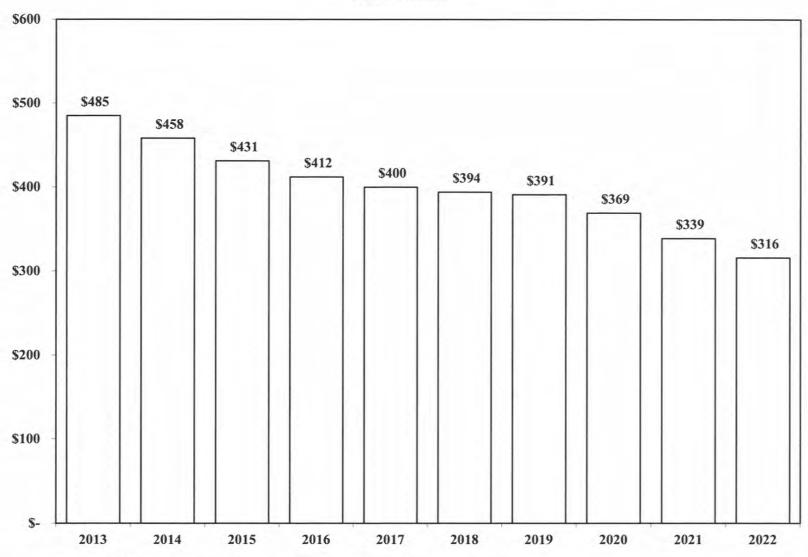

und Debt 3,541,590.31 378,839.27 170,428.77

## **CALCULATION OF TOTAL NET INDEBTEDNESS**

(As of June 30, 2023)

Five-year average full valuation

\$70,898,164,007

Debt Limit- 7% of average full valuation

\$4,962,871,480

Outstanding Indebtedness:

 Bonds - General
 \$233,180,000

 Bonds - Sewer
 64,040,795

 Bond Guaranty - ECMCC\*
 61,135,000

 Total Indebtedness
 \$358,355,795

Less Exclusions:

 Sewer Exclusion
 \$64,040,795

 Budgeted Appropriations
 23,255,429

 Total Exclusions
 \$87,296,224

Total Net Indebtedness \$271,059,571
Net Debt Contracting Margin \$4,691,811,909

Percentage of Debt Contracting Power Exhausted 5.46%

Source: Erie County Comptroller's Office

<sup>\*</sup> Erie County Medical Center Corporation

## General Bonded Debt Outstanding Per Capita

2013 - 2022



Source: 2022 Erie County Comprehensive Annual Financial Report



# **BUDGET RESOLUTIONS**

## 2024 Budget Resolutions

RESOLVED, that the following are specifically made a part of the official budget and capital program for 2024:

- RESOLVED, that County officials and employees shall be reimbursed for the use of privately-owned automobiles in the performance of County business. The rate per mile for those employees covered by collective bargaining agreements shall be adjusted pursuant to provisions of these agreements and will be extended to all county employees upon notification of the Comptroller by the County Executive.
- RESOLVED, that the 2024 Budget is hereby amended to include appropriate legislative actions completed since September 1, 2023.
- RESOLVED, that authorization is her