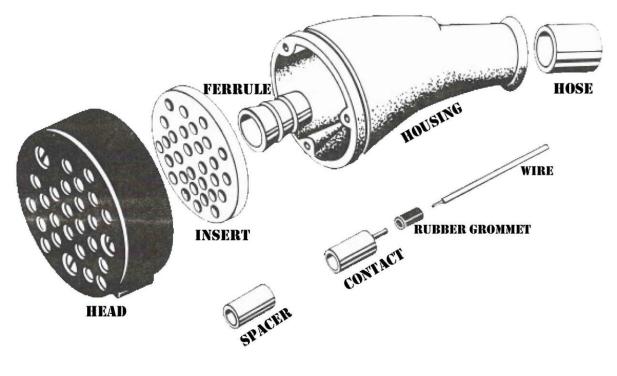

This part is being provided without connection's harness. Parts List and Parts Numbers are as shown:

| Part Number | WPS P/N  | Description                       | QTY/Unit |
|-------------|----------|-----------------------------------|----------|
| 8195545     | WPS-1023 | HEAD – Jumper – 27Pole            | 1        |
| 8195544     | WPS-1024 | INSERT- Back, Fiberglass, 27 Pole | 1        |
| 8195540     | WPS-1025 | SPACER – Tube                     | 2        |
| 8195541     | WPS-1026 | FERRULE – Jumper Housing          | 1        |
| 8195542     | WPS-1027 | CONTACT – Female, No.14 Wire      | 26       |
| 8259563     | WPS-1028 | CONTACT – Female, No.12 Wire      | 1        |
| 8195543     | WPS-1029 | HOUSING – Jumper Head             | 1        |

This table shows the quantity per each head (housing). For complete control jumper, you must duplicate the mentioned numbers.

EMD Part Number for complete Jumper Control is 8195548. Should you want to order this part, please contact us through info@WPSupplier.com.