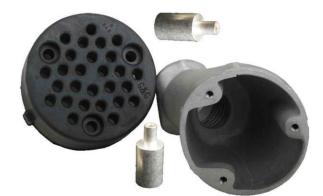

## 27 Pin Female Plug of Locomotive MU Control Connector

|                                   | 27 Pin Female Receptacle – Jumper Assembly                          |
|-----------------------------------|---------------------------------------------------------------------|
| Part Number:                      | WPS-1022                                                            |
| EMD Equal Part Number:            | 8195548                                                             |
| Part Application:                 | As a jumper between contactors of 2 locomotives electrical sections |
| Alloy:                            | Combination of Rubber, Aluminum Alloy, Cupper and Plastic Fiber     |
| Type of Coating:                  | Silver Plated                                                       |
| Thickness of Coating:             | 15Micron                                                            |
| Composite of Insulator (Spool):   | Armed Resin (Polymer)                                               |
| Composite of Insulating Brackets: | Polymeric Fiber                                                     |
| Material of Mounting Head:        | Rubber                                                              |
| Applied Welding:                  | Silver Soldering                                                    |
| Utilization:                      | On EMD and GE Locomotive s                                          |
| Warranty Period:                  | 12 Months                                                           |

This part is being provided without connection's harness. Parts List and Parts Numbers are as shown:

| Part Number | WPS P/N  | Description                       | QTY/Unit |
|-------------|----------|-----------------------------------|----------|
| 8195545     | WPS-1023 | HEAD – Jumper – 27Pole            | 1        |
| 8195544     | WPS-1024 | INSERT- Back, Fiberglass, 27 Pole | 1        |
| 8195540     | WPS-1025 | SPACER – Tube                     | 2        |
| 8195541     | WPS-1026 | FERRULE – Jumper Housing          | 1        |
| 8195542     | WPS-1027 | CONTACT – Female, No.14 Wire      | 26       |
| 8259563     | WPS-1028 | CONTACT – Female, No.12 Wire      | 1        |
| 8195543     | WPS-1029 | HOUSING – Jumper Head             | 1        |