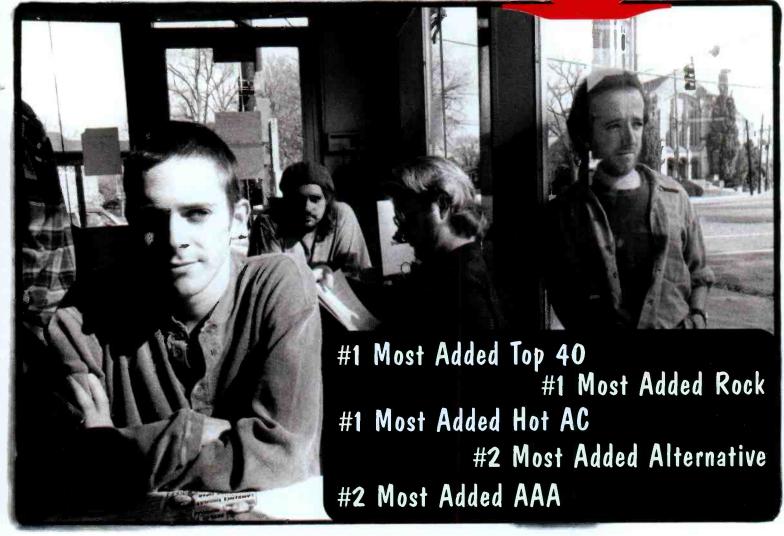

## **Special Feature**

**UP CLOSE: Shooting The Rapids** 

New Rock 97.9 WGRD/Grand Rapids P.D. Alex Tear (kneeling), shook up the Grand Rapids market by converting the heritage Top 40 station into a full-blown Modern Rocker. This week, FMQB's Dave Hoeffel checks in with this hot young programmer, who has used musical savvy and great promotional ideas to take his station to the top. (page 18)