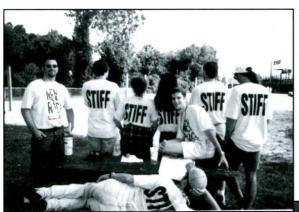

## **Special Feature**

**UP CLOSE: Shooting The Rapids** 

New Rock 97.9 WGRD/Grand Rapids P.D. Alex Tear (kneeling), shook up the Grand Rapids market by converting the heritage Top 40 station into a full-blown Modern Rocker. This week, FMQB's Dave Hoeffel checks in with this hot young programmer, who has used musical savvy and great promotional ideas to take his station to the top. (page 18)