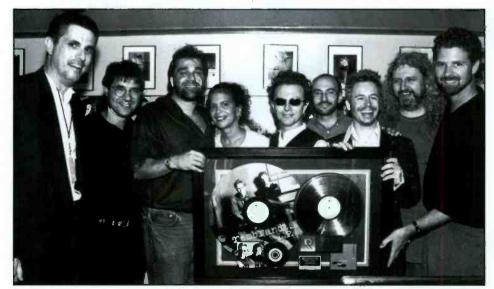

Sean has a choice of \$25,000 or a 1995 Range Rover! Hey Sean, take the truck. We want to take a spin in it when we're in Atlanta this Winter.

A work of art... EastWest/EEG recording artists The Rembrandts receive a Gold plaque for the LP album. (I-r): Manager George Ghiz; Executive VP. Gary Casson; Exec. VP/GM Alan Voss; EEG Chairman Sylvia Rhone; Rembrandt Danny Wilde; Sr. VP/Marketing Steve Kleinberg; Rembrandt Phil Solem; VP/A&R Derek Oliver; and Sr. VP/Promotion Greg Thompson.