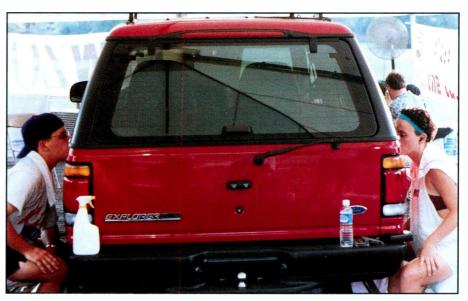

KISF/Kansas City held their "Kiss Our Car" contest, giving away a Ford Explorer to the listener that could keep his or her lips locked on the vehicle the longest. Amy Wissman (above, right, and below, left) lasted 84 hours, and drove the vehicle away. Also pictured below: P.D. Chuck Geiger (right); Sales Manager Al Southern; and Coca-Cola Marketing Manager Julie Tarry.