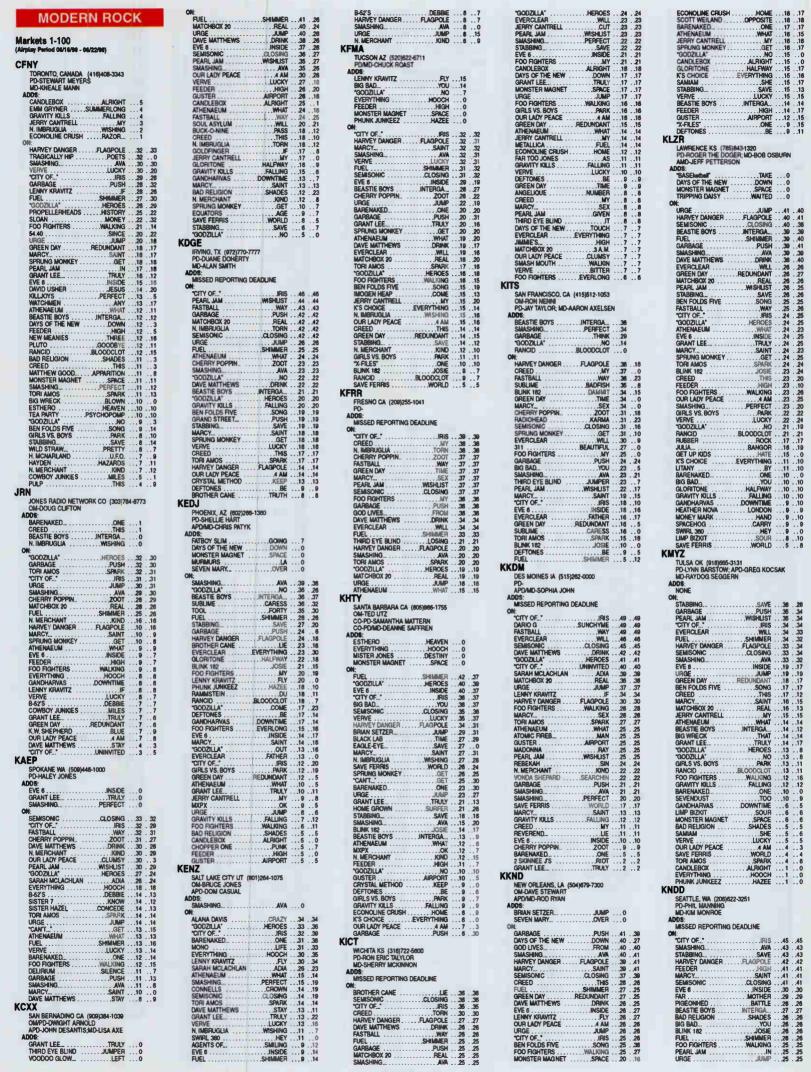

| A | LBUM | ACTION (Full Rock Panel: Active Rock 18-34 and Rock 25-44) |
|---|------|------------------------------------------------------------|
|---|------|------------------------------------------------------------|

| LW | ΤW | Artist          | Title                   | Label Total              | Plays TW | ' LW | Move         | LW | ΤW  | Artist          | Title                    | Label To           | tal Plays Tl | N LW | Move |
|----|----|-----------------|-------------------------|--------------------------|----------|------|--------------|----|-----|-----------------|--------------------------|--------------------|--------------|------|------|
| 1  | 1+ | CREED           | My Own Prison           | (Wind-Up/BMG)            | 5119     | 5064 | 55           | 13 | 11• | SMASHING        | Adore                    | (Virgin)           | 2737         | 2694 | 43   |
| 2  | 2  | DAYS OF THE NEW | Days Of The New         | (Outpost)                | 4457     | 4582 | -125         | 12 | 12  | DLR BAND        | DLR Band                 | (wawazat!!)        | 2675         | 2924 | -249 |
| 3  | 3  | PAGE/PLANT      | Walking Into Clarksdale | (Atlantic/AG)            | 3908     | 4156 | -248         | 14 | 13• | ROD STEWART     | When We Were The         | (Warner Bros.)     | 2479         | 2398 | 81   |
| 7  | 4. | VARIOUS ARTISTS | Armageddon OST          | (Sony Music Sndth/Col/CR | G) 3665  | 3300 | 365          | 15 | 14. | VARIOUS ARTISTS | City Of Angels OST       | (Warner Sunset/Rep | rise) 2441   | 2384 | 57   |
| 5  | 5  | VARIOUS ARTISTS | Godzilla OST            | (Sony Music Sndtrx./Epi  | ic) 3488 | 3566 | -78          | 11 | 15  | VAN HALEN       |                          | (Warner Bros.)     | 2414         | 3000 | -586 |
| 4  | 6  | BROTHER CANE    | Wishpool                | (Virgin)                 | 3482     | 3904 | -422         | D  | 16• | MONSTER MAGNET  | Powertrip                | (A&M)              | 2365         | 2005 | 360  |
| 6  | 7  | PEARL JAM       | Yield                   | (Epic)                   | 3375     | 3563 | <b>-18</b> 8 | 17 | 17• | STABBING WEST   | Darkest Days             | (Columbia/CRG)     | 2359         | 2310 | 49   |
| 8  | 8  | K.W.SHEPHERD    | Trouble Is              | (Revolution)             | 3057     | 3219 | -162         | 16 | 18  | FOO FIGHTERS    | The Colour And The Shape | (Roswell/Capitol)  | 2242         | 2313 | -71  |
| 10 | 9  | JERRY CANTRELL  | Boggy Depot             | (Columbia/CRG)           | 3012     | 3105 | -93          | 18 | 19  | SEMISONIC       | Feeling Strangely Fine   | (MCA)              | 2098         | 2258 | -160 |
| 9  | 10 | METALLICA       | Re-Load                 | (Elektra/EEG)            | 2858     | 3141 | -283         | 19 | 20  | MATCHBOX 20     | Yourself Or Someone      | (Lava/AG)          | 1943         | 2128 | -185 |