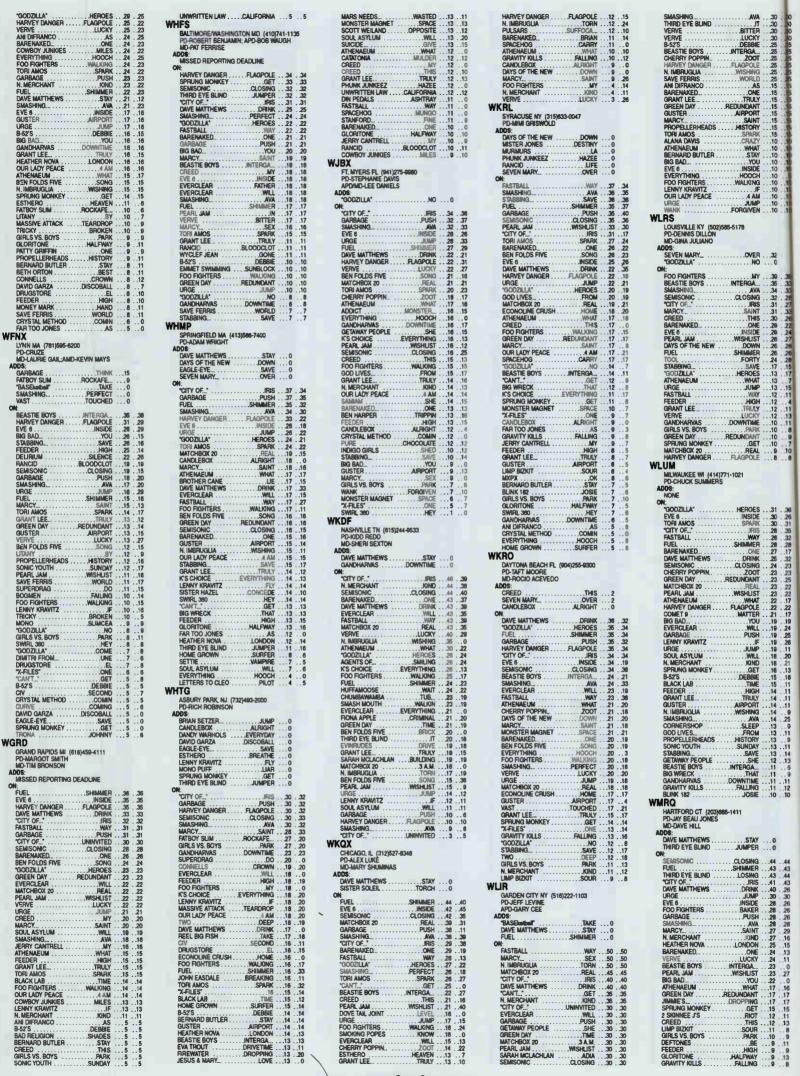

|                 | 101             |            | TR                                    |            |           | X    |           | 1          |           | 00              |            | Panel: Active Ro         |     |      | nd Roo |              |
|-----------------|-----------------|------------|---------------------------------------|------------|-----------|------|-----------|------------|-----------|-----------------|------------|--------------------------|-----|------|--------|--------------|
| LW TW           | Artist          | Trac       | Label                                 | TW         | Move      | LW   | Cume'Add: | s   LW     | / W       | Artist          | Track      | Label                    | TW  | Move | LW     | Cume/Add     |
| 2 1•            | AEROSMITH       | WANT       | (Sony Music Sndin/Col/CRC             |            | 200       | 3261 | 163/6     | 43         |           | BLUE OYSTER     | HARVEST    | (CMC International)      | 598 | -49  | 647    | 47/1         |
| 1 2             | BROTHER CANE    | LIE        | (Virgin)                              | 3429       | -473      | 3902 | 169/0     | 62         |           | TOMMY SHAW      | OCEAN      | (CMC International)      | 589 | 176  | 413    | 53/7         |
| 3 3             | PEARL JAM       | WISHLIST   | (Epic)                                | 3042       | -213      | 3255 | 154/0     | 42         |           | MEGADETH        | USE        | (Capitol)                | 564 | -135 | 699    | 36/0         |
| 4 4             | WALLFLOWERS     | HEROES     | (Sony Music Sndlinu/Epic)             | 2970       | -193      | 3163 | 146/0     | 50         |           | METALLICA       | UNFORII    | (Elektra/EEG)            | 548 | -48  | 596    | 51/0         |
| 10 5.           | DAYS OF THE NEW | DOWN       | (Outpost)                             | 2907       | 335       | 2572 | 168/5     | 56         |           | B.GUY/J.LANG    | MIDNIGHT   | (Silvertone)             | 533 | 38   | 495    | 44/2         |
| 5 6             | K.W.SHEPHERD    | BLUE       | (Revolution)                          | 2727       | -254      | 2981 | 135/0     | 57         |           | HUNGER          | FREE       | (Universal)              | 521 | 18   | 503    | 51/5         |
| 9 7•            | SMASHING        | AVA        | (Virgin)                              | 2665       | 49        | 2616 | 133/1     | 61         |           | FILTER          | ONE        | (Elektra/EEG)            | 502 | 68   | 434    | 51/2         |
| 6 8             | DLR BAND        | SLAM       | (wawazat!!)                           | 2646       | -234      | 2880 | 153/0     | 64         | 58•       | RAGE/MACHINE    | NO         | (Sony Music Sndtrx/Epic) | 490 | 101  | 389    | 58/14        |
| 8 9             | CREED           | TORN       | (Wind-Up/BMG)                         | 2566       | -183      | 2749 | 116/0     | 60         | 59•       | FEEDER          | HIGH       | (Elektra/EEG)            | 473 | 35   | 438    | 48/8         |
| 12 10+          | GOO GOO DOLLS   | IRIS       | (Warner Sunset/Reprise)               | 2441       | 77        | 2364 | 125/1     | 59         | 60•       | FOO FIGHTERS    | BAKER      | (Roswell/Capitol)        | 453 | 6    | 447    | 25/0         |
| 13 11•          | ROD STEWART     | CIGARETTES | (Warner Bros.)                        | 2424       | 75        | 2349 | 128/1     | 53         | 61        | GREEN DAY       | REDUNDANT  | (Reprise)                | 448 | -78  | 526    | 32/0         |
| 17 12•          | MONSTER MAGNET  | SPACE      | (A&M)                                 | 2365       | 360       | 2005 | 149/8     | 55         | 62        | DAYS OF THE NEW | TOUCH      | (Outpost)                | 446 | -75  | 521    | 41/0         |
| 19 13•          | PAGE/PLANT      | SHINING    | (Atlantic/AG)                         | 2362       | 479       | 1883 | 164/11    | 45         | 63        | ECONOLINE CRUSH | HOME       | (Restless)               | 429 | -216 | 645    | 41/0         |
| 14 14•          | STABBING WEST   | SAVE       | (Columbia/CRG)                        | 2359       | 60        | 2299 | 110/0     | 66         | 64•       | LENNY KRAVITZ   | FLY        | (Virgin)                 | 423 | 40   | 383    | 38/6         |
| 11 15           | METALLICA       | FUEL       | (Elektra/EEG)                         | 2229       | -229      | 2458 | 129/0     | 73         | 65•       | LIMP BIZKIT     | SOUR       | (Flip/Interscope)        | 377 | 85   | 292    | 38/4         |
| 7 16            | VAN HALEN       | FIRE       | (Warner Bros.)                        | 2212       | -601      | 2813 | 149/1     | 68         | 66•       | HARVEY DANGER   | FLAGPOLE   | (Slash/London)           | 372 | 1    | 371    | 29/5         |
| 15 17           | SEMISONIC       | CLOSING    | (MCA)                                 | 2079       | -163      | 2242 | 111/1     | 67         | 67        | LITTLE FEAT     | LOCO       | (CMC International)      | 351 | -4   | 355    | 29/0         |
| 24 18•          | CREED           | LIFE       | (Wind-Up/BMG)                         | 1906       | 328       | 1578 | 135/9     | D          | 68•       | WHY STORE       | WHEN       | (Way Cool/MCA)           | 351 | 207  | 144    | 43/15        |
| 38 19-          | CANDLEBOX       | ALRIGHT    | (Maverick/Warner Bros.)               | 1858       | 1071      | 787  | 153/29    | 76         | 69•       | OUTCRY          | ON         | (Eureka)                 | 324 | 40   | 284    | 35/2         |
| 21 20•          | JERRY CANTRELL  | MY         | (Columbia/CRG)                        | 1843       | 127       | 1716 | 122/7     | 96         | 70•       | EVE 6           | INSIDE     | (RCA)                    | 323 | 145  | 178    | 36/14        |
| 23 21-          | JOHN FOGERTY    | PREMON     | (Reprise)                             | 1742       | 163       | 1579 | 111/3     | 70         | 71        | EVERCLEAR       | WILL       | (Capitol)                | 273 | -48  | 321    | 19/1         |
| 22 22•          | FUEL            | SHIMMER    | (550 Music)                           | 1641       | 30        | 1611 | 108/3     | 86         | 72•       | GLORITONE       | HALFWAY    | (RCA)                    | 272 | 36   | 236    | 31/2         |
| 20 23           | MATCHBOX 20     | REAL       | (Atlantic/AG)                         | 1635       | -187      | 1822 | 95/1      | 65         | 73        | DEFTONES        | BE         | (Maverick/WB)            | 259 | -127 | 386    | 21/0         |
| 18 24           | DAVE MATTHEWS   | DRINK      | (RCA)                                 | 1514       | -406      | 1920 | 89/0      | 58         | 74        | BLACK LAB       | TIME       | (DGC)                    | 258 | -192 | 450    | 21/0         |
| 16 25           | PAGE/PLANT      | MOST       | (Atlantic/AG)                         | 1476       | -700      | 2176 | 103 0     | D          | 75•       | SEVEN MARY      | OVER       | (Mammoth/Atlantic/AG)    |     | 145  | 107    | 69/58        |
| 27 26           | FASTBALL        | WAY        | (Hollywood)                           | 1429       | -8        | 1437 | 86 3      | 81         | 76.       | MATCHBOX 20     | 3AM        | (Lava/AG)                | 249 | 4    | 245    | 32/0         |
| 29 27           | DEEP PURPLE     | ANY        | (CMC International)                   | 1166       | -2        | 1168 | 84/0      | 77         | 77        | GREEN DAY       | TIME       | (Reprise)                | 248 | -33  | 281    | 230          |
| 28 28           | JERRY CANTRELL  | CUT        | (Columbia/CRG)                        | 1159       | -219      | 1378 | 61/0      | 85         |           | ROLLING STONES  | SAINT      | (Virgin)                 | 248 | 11   | 237    | 29/0         |
| 30 29-          | ADDICT          | MONSTER    | (V2)                                  | 1146       | 31        | 1115 | 82/2      | 87         |           | UNWRITTEN LAW   | CALIFORNIA | (Interscope)             | 245 | 12   | 233    | 30/0         |
| 26 30           | DAYS OF THE NEW | SHELF      | (Outpost)                             | 1091       | -386      | 1477 | 64/0      | 80         |           | GUSTER          | AIRPORT    | (Hybrid/Sire)            | 243 | -6   | 249    | 25/1         |
| 25 31           | ERIC CLAPTON    | GONE       | (Duck/Reprise)                        | 1077       | -456      | 1533 | 71/0      | 82         |           | SLOBBERBONE     | BARREL     | (Doolittle Records)      | 242 | 0    | 243    | 25/2         |
| 31 32           | BIG WRECK       | THAT       | (Atlantic/AG)                         | 1074       | -32       | 1106 | 863       |            | 82        | BIG HEAD TODD.  | BOOM       | (Revolution)             | 236 | -54  | 290    | 19/0         |
| 32 33           | FOO FIGHTERS    | HERO       | (Roswell/Capitol)                     | 960        | -108      | 1068 | 58/0      |            | 83        | ATHENAEUM       | WHAT       | (Atlantic/AG)            | 230 | -84  | 314    | 23/1         |
| 33 34           | CARAMEL         | LUCY       | (Alert U.S.)                          | 931        | -119      | 1050 | 75/0      |            | 84•       | SPACEHOG        | CARRY      | (Sire/Warner Bros.)      | 230 | 75   | 155    | 23/1         |
| 39 35.          | OUR LADY PEACE  | 4AM        | (Columbia/CRG)                        | 857        | 82        | 775  | 78/5      | 75         |           | COREY GLOVER    | DO         | (LaFace/Arista)          | 226 | -58  | 284    | 19/0         |
| 34 36           | M/PLAYGROUND    | SEX        | (Capitol)                             | 826        | -162      | 988  | 60/0      | 83         |           | PEARL JAM       | GIVEN      |                          | 225 | -50  | 204    | 28/0         |
| 37 37.          | GIRLS AGAINST.  | PARK       | (Geffen)                              | 821        | 20        | 801  | 76/4      | 93         |           | ANTHROPHOBIA    | VANISHING  | (Oxygen)                 | 225 | 16   | 202    | 28/0<br>21/4 |
| 36 38           | SCOTT THOMAS    | BLACK      | (Elektra/EEG)                         | 814        | -45       | 859  | 71/0      | 84         |           | UFO             | VENUS      | (CMC International)      | 210 | -16  |        |              |
| 41 39•          | GANDHARVAS      | DOWNTIME   | (MCA)                                 | 790        | 68        | 722  | 62/2      | 72         |           | SEVENDUST       | CLOSE      | (TVT)                    |     |      | 233    | 18/0         |
| 46 40•          | M/PLAYGROUND    | JOE        | (Capitol)                             | 749        |           |      |           |            | 09<br>90• | MOLLY HATCHET   |            |                          | 209 | -87  | 296    | 24 0         |
| 51 41.          | DRAIN S.T.H.    | CRACK      | (Mercury)                             | 662        | 111<br>84 | 638  | 59/5      | 92         | _         | GARBAGE         | MISS       | (CMC International)      | 205 | 183  | 22     | 30/10        |
| 35 42           | SOUL ASYLUM     | WILL       |                                       |            |           | 578  | 71/11     |            |           |                 | PUSH       | (Almo Sounds)            | 203 | -1   | 204    | 10.0         |
| 44 43.          | ROLLING STONES  | OUT        | (Columbia/CRG)                        | 656<br>654 | -249      | 905  | 47/0      | 69 S       |           | SAMIAM          | FOUND      |                          | 199 | -140 | 339    | 17/0         |
| 48 44.          | FOO FIGHTERS    | WALKING    | (Virgin)<br>(Roswoll/Cap /Elektra/EE/ |            | 18        | 636  | 49/1      |            |           | UNION           | MORNING    | (Mayhem)                 | 194 | 39   | 155    | 23/1         |
| 49 45.          | GRAVITY KILLS   | FALLING    | (Roswell/Cap./Elektra/EEC<br>(TVT)    |            | 33        | 614  | 47/4      | D 5        |           | FAR TOO JONES   | AS         | (Mammoth)                | 189 | 86   | 103    | 21/5         |
| 40 46           | CREED           | PRISON     |                                       | 647        | 42        | 605  | 64/4      | 100 9      |           | COAL CHAMBER    | SWAY       | (Roadrunner)             | 187 | 21   | 166    | 27/0         |
| 40 40<br>52 47· | RAMMSTEIN       |            | (Wind-Up/BMG)                         | 637        | -91       | 728  | 51/0      | 98 9       |           | CLUTCH          | ELEPHANT   | (Columbia/CRG)           | 185 | 8    | 177    | 18/0         |
|                 |                 | HAST       | (Slash/London/Island)                 | 637        | 81        | 556  | 64/1      | 90 9       |           | CHRIS CORNELL   | SUNSHOWER  | (Atlantic/AG)            | 184 | -33  | 217    | 18/0         |
| 63 48•          | MEGADETH        | SECRET     | (Capitol)                             | 635        | 227       | 408  | 77/21     | 79 9       |           | CAROLINE'S      | WALLFLOWER |                          | 184 | -68  | 252    | 15/0         |
| 54 49           | STORYVILLE      | BORN       | (Atlantic/AG)                         | 615        | 105       | 510  | 64/13     | 95 9       |           | TOOL            | FORTY      | , ,                      | 183 | -2   | 185    | 9/0          |
| 47 50           | VAN ZANT        | THAT       | (CMC International)                   | 606        | -16       | 622  | 46/0      | <b>D</b> 1 | 100*      | J/CHICKEN SHACK | BLOOD      | (Rocket/A&M Assoc/A&M)   | 180 | 74   | 106    | 27/6         |

Plays TW: Total number of Plays during current anplay week; Move: Increase or decrease in number of Plays from previous anplay week; Plays LW: Total number of Plays during previous anplay week; Curre: Total number of stations playing, Adds: number of new stations reporting as an add