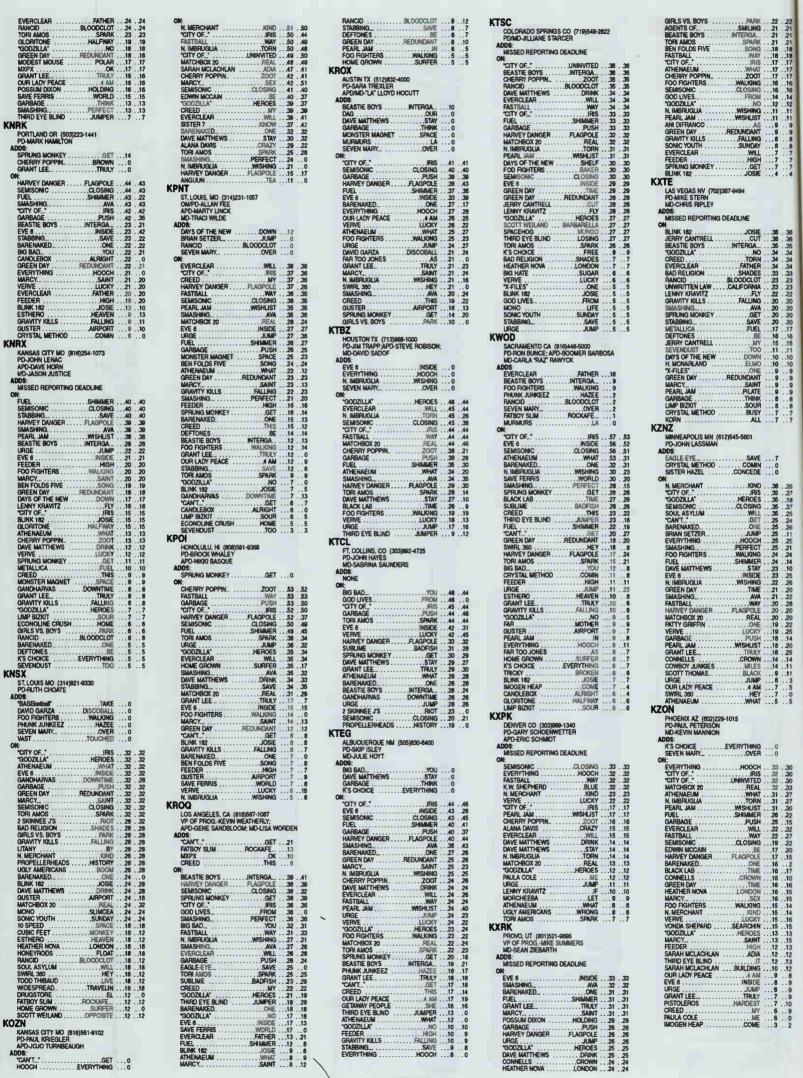

#### **TOP 50 AIRPLAY**

18-34

| LW TW  | Position/Artist | Track      | Label                         | ΤW   | Move | LW   | 2W   | 3W Cu | ume/Adds |
|--------|-----------------|------------|-------------------------------|------|------|------|------|-------|----------|
| 3 1.   | STABBING WEST   | SAVE       | (Columbia/CRG)                | 2007 | 56   | 1951 | 1881 | 1687  | 83/0     |
| 4 2.   | SMASHING        | AVA        | (Virgin)                      | 1951 | 29   | 1922 | 1838 | 1750  | 88/1     |
| 2 3    | CREED           | TORN       | (Wind-Up/BMG)                 | 1931 | -82  | 2013 | 2120 | 2121  | 76/0     |
| 1 4    | BROTHER CANE    | LIE        | (Virgin)                      | 1783 | -266 | 2049 | 2038 | 2093  | 80/0     |
| 8 5.   | MONSTER MAGNET  | SPACE      | (A&M)                         | 1751 | 239  | 1512 | 1331 | 1153  | 92/1     |
| 7 6.   | DAYS OF THE NEW | DOWN       | (Outpost)                     | 1737 | 141  | 1596 | 1362 | 895   | 88/2     |
| 5 7    | METALLICA       | FUEL       | (Elektra/EEG)                 | 1644 | -121 | 1765 | 1689 | 1656  | 83/0     |
| 68     | PEARL JAM       | WISHLIST   | (Epic)                        | 1538 | -65  | 1603 | 1577 | 1639  | 71/0     |
| 17 9•  | CREED           | LIFE       | (Wind-Up/BMG)                 | 1315 | 221  | 1094 | 804  | 336   | 84/5     |
| 9 10   | DLR BAND        | SLAM       | (wawazat!!)                   | 1309 | -101 | 1410 | 1406 | 1470  | 65/0     |
| 12 11• | JERRY CANTRELL  | MY         | (Columbia/CRG)                | 1296 | 69   | 1227 | 1028 | 896   | 79/4     |
| 13 12• | AEROSMITH       | WANT       | (Sony Music Sndtrx/Col/CRG)   | 1225 | 63   | 1162 | 1070 | 937   | 60/3     |
| 11 13  | K.W.SHEPHERD    | BLUE       | (Revolution)                  | 1219 | -107 | 1326 | 1354 | 1422  | 55/0     |
| 32 14• | CANDLEBOX       | ALRIGHT    | (Maverick/Warner Bros.)       | 1193 | 624  | 569  | 11   | 0     | 85/12    |
| 14 15• | FUEL            | SHIMMER    | (550 Music)                   | 1160 | 36   | 1124 | 1135 | 1092  | 67/2     |
| 18 16• | GOO GOO DOLLS   | IRIS       | (Warner Sunset/Reprise)       | 1067 | 22   | 1045 | 949  | 868   | 49/1     |
| 16 17  | SEMISONIC       | CLOSING    | (MCA)                         | 1050 | -48  | 1098 | 1158 | 1232  | 49/0     |
| 10 18  | VAN HALEN       | FIRE       | (Wamer Bros.)                 | 1005 | -400 | 1405 | 1494 | 1582  | 64/0     |
| 20 19• | ADDICT          | MONSTER    | (V2)                          | 960  | 33   | 927  | 904  | 756   | 62/1     |
| 15 20  | WALLFLOWERS     | HEROES     | (Sony Music Sndtrx./Epic)     | 946  | -155 | 1101 | 1234 | 1345  | 50/0     |
| 26 21• | PAGE/PLANT      | SHINING    | (Atlantic/AG)                 | 907  | 255  | 652  | 437  | 302   | 65/7     |
| 19 22  | JERRY CANTRELL  | CUT        | (Columbia/CRG)                | 841  | -162 | 1003 | 1176 | 1372  | 40/0     |
| 23 23  | FOO FIGHTERS    | HERO       | (Roswell/Capitol)             | 708  | -98  | 806  | 853  | 1162  | 40/0     |
| 25 24• | GIRLS AGAINST.  | PARK       | (Geffen)                      | 704  | 37   | 667  | 584  | 520   | 62/3     |
| 22 25  | DAVE MATTHEWS   | DRINK      | (RCA)                         | 693  | -142 | 835  | 871  | 1041  | 35/0     |
| 21 26  | DAYS OF THE NEW | SHELF      | (Outpost)                     | 658  | -192 | 850  | 993  | 1243  | 35/0     |
| 34 27• | GANDHARVAS      | DOWNTIME   | (MCA)                         | 628  | 74   | 554  | 490  | 428   | 45/2     |
| 28 28  | BIG WRECK       | THAT       | (Atlantic/AG)                 | 619  | -22  | 641  | 640  | 701   | 44/1     |
| 37 29• | M/PLAYGROUND    | JOE        | (Capitol)                     | 619  | 104  | 515  | 414  | 336   | 45/4     |
| 36 30- | OUR LADY PEACE  | 4AM        | (Columbia/CRG)                | 604  | 66   | 538  | 483  | 379   | 47/2     |
| 38 31- | RAMMSTEIN       | HAST       | (Slash/London/Island)         | 577  | 70   | 507  | 427  | 338   | 58/1     |
| 33 32. | GRAVITY KILLS   | FALLING    | (TVT)                         | 576  | 21   | 555  | 431  | 311   | 54/1     |
| 29 33  | FASTBALL        | WAY        | (Hollywood)                   | 574  | -47  | 621  | 640  | 676   | 31/1     |
| 39 34. | DRAIN S.T.H.    | CRACK      | (Mercury)                     | 563  | 72   | 491  | 326  | 231   | 55/5     |
| 48 35. | MEGADETH        | SECRET     | (Capitol)                     | 544  | 179  | 365  | 25   | 0     | 56/10    |
| 30 36  | CARAMEL         | LUCY       | (Alert U.S.)                  | 519  | -59  | 578  | 617  | 549   | 39/0     |
| 24 37  | PAGE/PLANT      | MOST       | (Atlantic/AG)                 | 489  | -182 | 671  | 968  | 1360  | 35/0     |
| 27 38  | MEGADETH        | USE        | (Capitol)                     | 483  | -162 | 645  | 735  | 887   | 29/0     |
| 35 39  | MATCHBOX 20     | REAL       | (Atlantic/AG)                 | 466  | -83  | 549  | 649  | 754   | 27/1     |
| 46 40• | RAGE/MACHINE    | NO         | (Sony Music Sndtrx./Epic)     | 458  | 75   | 383  | 235  | 116   | 52/12    |
| 40 41  | CREED           | PRISON     | (Wind-Up/BMG)                 | 454  | -14  | 468  | 468  | 512   | 34/0     |
| 47 42. | FILTER          | ONE        | (Elektra/EEG)                 | 434  | 67   | 367  | 300  | 214   | 43/2     |
| 42 43. | M/PLAYGROUND    | SEX        | (Capitol)                     | 429  | 2    | 427  | 539  | 636   | 28/0     |
| 41 44  | ROD STEWART     | CIGARETTES | (Wamer Bros.)                 | 420  | -13  | 433  | 391  | 317   | 25/1     |
| 50 45. | FEEDER          | HIGH       | (Elektra/EEG)                 | 402  | 47   | 355  | 337  | 300   | 38/6     |
| 31 46  | ECONOLINE CRUSH | HOME       | (Restless)                    | 401  | -173 | 574  | 642  | 623   | 36/0     |
| 45 47. | HUNGER          | FREE       | (Universal)                   | 393  | 1    | 392  | 314  | 210   | 32/2     |
| 43 48  | METALLICA       | UNFORII    | (Elektra/EEG)                 | 389  | -25  | 414  | 397  | 615   | 32/0     |
| D 49•  | FOO FIGHTERS    | WALKING    | (Roswell/Capitol/Elektra/EEG) | 385  | 33   | 352  | 310  | 244   | 25/1     |
| D 50   | FOO FIGHTERS    | BAKER      | (Roswell/Capitol)             | 349  | -2   | 351  | 354  | 303   | 19/0     |
| L      |                 |            |                               | 1000 |      |      |      |       |          |