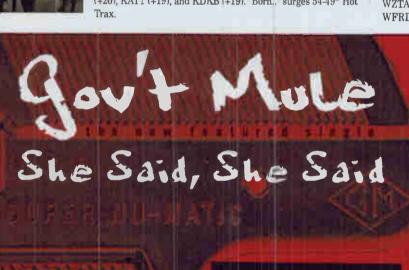

#### GOV'T MULE "SHE SAID, SHE SAID," CAPRICORN

Warren Haynes and company bring their southern-fried roots to this Beatles classic. Call it Liverpool-gone-to-The Delta, call it *Revolver*-meets-*Eat A Peach*, just realize it takes a special kind of act to cover The Fab Four and pull it off. Gov't Mule are up to the task and then some. Early on WROQ, WBAB, WDHA, and WNCX.