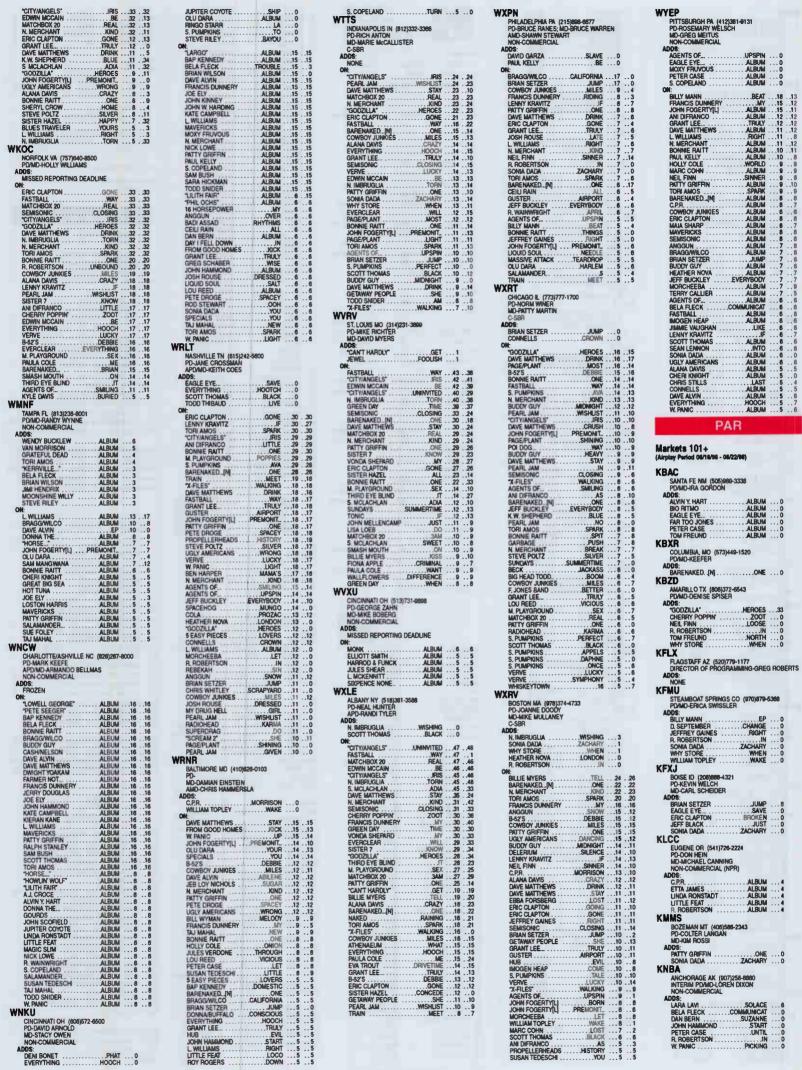

|                 | 101             |            | TR                                    |            |           | X    |           | 1          |           | 00              |            | Panel: Active Ro         |     |      | nd Roo |              |
|-----------------|-----------------|------------|---------------------------------------|------------|-----------|------|-----------|------------|-----------|-----------------|------------|--------------------------|-----|------|--------|--------------|
| LW TW           | Artist          | Trac       | Label                                 | TW         | Move      | LW   | Cume'Add: | s   LW     | / W       | Artist          | Track      | Label                    | TW  | Move | LW     | Cume/Add     |
| 2 1•            | AEROSMITH       | WANT       | (Sony Music Sndin/Col/CRC             |            | 200       | 3261 | 163/6     | 43         |           | BLUE OYSTER     | HARVEST    | (CMC International)      | 598 | -49  | 647    | 47/1         |
| 1 2             | BROTHER CANE    | LIE        | (Virgin)                              | 3429       | -473      | 3902 | 169/0     | 62         |           | TOMMY SHAW      | OCEAN      | (CMC International)      | 589 | 176  | 413    | 53/7         |
| 3 3             | PEARL JAM       | WISHLIST   | (Epic)                                | 3042       | -213      | 3255 | 154/0     | 42         |           | MEGADETH        | USE        | (Capitol)                | 564 | -135 | 699    | 36/0         |
| 4 4             | WALLFLOWERS     | HEROES     | (Sony Music Sndlinu/Epic)             | 2970       | -193      | 3163 | 146/0     | 50         |           | METALLICA       | UNFORII    | (Elektra/EEG)            | 548 | -48  | 596    | 51/0         |
| 10 5.           | DAYS OF THE NEW | DOWN       | (Outpost)                             | 2907       | 335       | 2572 | 168/5     | 56         |           | B.GUY/J.LANG    | MIDNIGHT   | (Silvertone)             | 533 | 38   | 495    | 44/2         |
| 5 6             | K.W.SHEPHERD    | BLUE       | (Revolution)                          | 2727       | -254      | 2981 | 135/0     | 57         |           | HUNGER          | FREE       | (Universal)              | 521 | 18   | 503    | 51/5         |
| 9 7•            | SMASHING        | AVA        | (Virgin)                              | 2665       | 49        | 2616 | 133/1     | 61         |           | FILTER          | ONE        | (Elektra/EEG)            | 502 | 68   | 434    | 51/2         |
| 6 8             | DLR BAND        | SLAM       | (wawazat!!)                           | 2646       | -234      | 2880 | 153/0     | 64         | 58•       | RAGE/MACHINE    | NO         | (Sony Music Sndtrx/Epic) | 490 | 101  | 389    | 58/14        |
| 8 9             | CREED           | TORN       | (Wind-Up/BMG)                         | 2566       | -183      | 2749 | 116/0     | 60         | 59•       | FEEDER          | HIGH       | (Elektra/EEG)            | 473 | 35   | 438    | 48/8         |
| 12 10+          | GOO GOO DOLLS   | IRIS       | (Warner Sunset/Reprise)               | 2441       | 77        | 2364 | 125/1     | 59         | 60•       | FOO FIGHTERS    | BAKER      | (Roswell/Capitol)        | 453 | 6    | 447    | 25/0         |
| 13 11•          | ROD STEWART     | CIGARETTES | (Warner Bros.)                        | 2424       | 75        | 2349 | 128/1     | 53         | 61        | GREEN DAY       | REDUNDANT  | (Reprise)                | 448 | -78  | 526    | 32/0         |
| 17 12•          | MONSTER MAGNET  | SPACE      | (A&M)                                 | 2365       | 360       | 2005 | 149/8     | 55         | 62        | DAYS OF THE NEW | TOUCH      | (Outpost)                | 446 | -75  | 521    | 41/0         |
| 19 13•          | PAGE/PLANT      | SHINING    | (Atlantic/AG)                         | 2362       | 479       | 1883 | 164/11    | 45         | 63        | ECONOLINE CRUSH | HOME       | (Restless)               | 429 | -216 | 645    | 41/0         |
| 14 14•          | STABBING WEST   | SAVE       | (Columbia/CRG)                        | 2359       | 60        | 2299 | 110/0     | 66         | 64•       | LENNY KRAVITZ   | FLY        | (Virgin)                 | 423 | 40   | 383    | 38/6         |
| 11 15           | METALLICA       | FUEL       | (Elektra/EEG)                         | 2229       | -229      | 2458 | 129/0     | 73         | 65•       | LIMP BIZKIT     | SOUR       | (Flip/Interscope)        | 377 | 85   | 292    | 38/4         |
| 7 16            | VAN HALEN       | FIRE       | (Warner Bros.)                        | 2212       | -601      | 2813 | 149/1     | 68         | 66•       | HARVEY DANGER   | FLAGPOLE   | (Slash/London)           | 372 | 1    | 371    | 29/5         |
| 15 17           | SEMISONIC       | CLOSING    | (MCA)                                 | 2079       | -163      | 2242 | 111/1     | 67         | 67        | LITTLE FEAT     | LOCO       | (CMC International)      | 351 | -4   | 355    | 29/0         |
| 24 18•          | CREED           | LIFE       | (Wind-Up/BMG)                         | 1906       | 328       | 1578 | 135/9     | D          | 68•       | WHY STORE       | WHEN       | (Way Cool/MCA)           | 351 | 207  | 144    | 43/15        |
| 38 19-          | CANDLEBOX       | ALRIGHT    | (Maverick/Warner Bros.)               | 1858       | 1071      | 787  | 153/29    | 76         | 69•       | OUTCRY          | ON         | (Eureka)                 | 324 | 40   | 284    | 35/2         |
| 21 20•          | JERRY CANTRELL  | MY         | (Columbia/CRG)                        | 1843       | 127       | 1716 | 122/7     | 96         | 70•       | EVE 6           | INSIDE     | (RCA)                    | 323 | 145  | 178    | 36/14        |
| 23 21-          | JOHN FOGERTY    | PREMON     | (Reprise)                             | 1742       | 163       | 1579 | 111/3     | 70         | 71        | EVERCLEAR       | WILL       | (Capitol)                | 273 | -48  | 321    | 19/1         |
| 22 22•          | FUEL            | SHIMMER    | (550 Music)                           | 1641       | 30        | 1611 | 108/3     | 86         | 72•       | GLORITONE       | HALFWAY    | (RCA)                    | 272 | 36   | 236    | 31/2         |
| 20 23           | MATCHBOX 20     | REAL       | (Atlantic/AG)                         | 1635       | -187      | 1822 | 95/1      | 65         | 73        | DEFTONES        | BE         | (Maverick/WB)            | 259 | -127 | 386    | 21/0         |
| 18 24           | DAVE MATTHEWS   | DRINK      | (RCA)                                 | 1514       | -406      | 1920 | 89/0      | 58         | 74        | BLACK LAB       | TIME       | (DGC)                    | 258 | -192 | 450    | 21/0         |
| 16 25           | PAGE/PLANT      | MOST       | (Atlantic/AG)                         | 1476       | -700      | 2176 | 103 0     | D          | 75•       | SEVEN MARY      | OVER       | (Mammoth/Atlantic/AG)    |     | 145  | 107    | 69/58        |
| 27 26           | FASTBALL        | WAY        | (Hollywood)                           | 1429       | -8        | 1437 | 86 3      | 81         | 76.       | MATCHBOX 20     | 3AM        | (Lava/AG)                | 249 | 4    | 245    | 32/0         |
| 29 27           | DEEP PURPLE     | ANY        | (CMC International)                   | 1166       | -2        | 1168 | 84/0      | 77         | 77        | GREEN DAY       | TIME       | (Reprise)                | 248 | -33  | 281    | 230          |
| 28 28           | JERRY CANTRELL  | CUT        | (Columbia/CRG)                        | 1159       | -219      | 1378 | 61/0      | 85         |           | ROLLING STONES  | SAINT      | (Virgin)                 | 248 | 11   | 237    | 29/0         |
| 30 29-          | ADDICT          | MONSTER    | (V2)                                  | 1146       | 31        | 1115 | 82/2      | 87         |           | UNWRITTEN LAW   | CALIFORNIA | (Interscope)             | 245 | 12   | 233    | 30/0         |
| 26 30           | DAYS OF THE NEW | SHELF      | (Outpost)                             | 1091       | -386      | 1477 | 64/0      | 80         |           | GUSTER          | AIRPORT    | (Hybrid/Sire)            | 243 | -6   | 249    | 25/1         |
| 25 31           | ERIC CLAPTON    | GONE       | (Duck/Reprise)                        | 1077       | -456      | 1533 | 71/0      | 82         |           | SLOBBERBONE     | BARREL     | (Doolittle Records)      | 242 | 0    | 243    | 25/2         |
| 31 32           | BIG WRECK       | THAT       | (Atlantic/AG)                         | 1074       | -32       | 1106 | 863       |            | 82        | BIG HEAD TODD.  | BOOM       | (Revolution)             | 236 | -54  | 290    | 19/0         |
| 32 33           | FOO FIGHTERS    | HERO       | (Roswell/Capitol)                     | 960        | -108      | 1068 | 58/0      |            | 83        | ATHENAEUM       | WHAT       | (Atlantic/AG)            | 230 | -84  | 314    | 23/1         |
| 33 34           | CARAMEL         | LUCY       | (Alert U.S.)                          | 931        | -119      | 1050 | 75/0      |            | 84•       | SPACEHOG        | CARRY      | (Sire/Warner Bros.)      | 230 | 75   | 155    | 23/1         |
| 39 35.          | OUR LADY PEACE  | 4AM        | (Columbia/CRG)                        | 857        | 82        | 775  | 78/5      | 75         |           | COREY GLOVER    | DO         | (LaFace/Arista)          | 226 | -58  | 284    | 19/0         |
| 34 36           | M/PLAYGROUND    | SEX        | (Capitol)                             | 826        | -162      | 988  | 60/0      | 83         |           | PEARL JAM       | GIVEN      |                          | 225 | -50  | 204    | 28/0         |
| 37 37.          | GIRLS AGAINST.  | PARK       | (Geffen)                              | 821        | 20        | 801  | 76/4      | 93         |           | ANTHROPHOBIA    | VANISHING  | (Oxygen)                 | 225 | 16   | 202    | 28/0<br>21/4 |
| 36 38           | SCOTT THOMAS    | BLACK      | (Elektra/EEG)                         | 814        | -45       | 859  | 71/0      | 84         |           | UFO             | VENUS      | (CMC International)      | 210 | -16  |        |              |
| 41 39•          | GANDHARVAS      | DOWNTIME   | (MCA)                                 | 790        | 68        | 722  | 62/2      | 72         |           | SEVENDUST       | CLOSE      | (TVT)                    |     |      | 233    | 18/0         |
| 46 40•          | M/PLAYGROUND    | JOE        | (Capitol)                             | 749        |           |      |           |            | 09<br>90• | MOLLY HATCHET   |            |                          | 209 | -87  | 296    | 24 0         |
| 51 41.          | DRAIN S.T.H.    | CRACK      | (Mercury)                             | 662        | 111<br>84 | 638  | 59/5      | 92         | _         | GARBAGE         | MISS       | (CMC International)      | 205 | 183  | 22     | 30/10        |
| 35 42           | SOUL ASYLUM     | WILL       |                                       |            |           | 578  | 71/11     |            |           |                 | PUSH       | (Almo Sounds)            | 203 | -1   | 204    | 10.0         |
| 44 43.          | ROLLING STONES  | OUT        | (Columbia/CRG)                        | 656<br>654 | -249      | 905  | 47/0      | 69 S       |           | SAMIAM          | FOUND      |                          | 199 | -140 | 339    | 17/0         |
| 48 44.          | FOO FIGHTERS    | WALKING    | (Virgin)<br>(Roswoll/Cap /Elektra/EE/ |            | 18        | 636  | 49/1      |            |           | UNION           | MORNING    | (Mayhem)                 | 194 | 39   | 155    | 23/1         |
| 49 45.          | GRAVITY KILLS   | FALLING    | (Roswell/Cap./Elektra/EEC<br>(TVT)    |            | 33        | 614  | 47/4      | D 5        |           | FAR TOO JONES   | AS         | (Mammoth)                | 189 | 86   | 103    | 21/5         |
| 40 46           | CREED           | PRISON     |                                       | 647        | 42        | 605  | 64/4      | 100 9      |           | COAL CHAMBER    | SWAY       | (Roadrunner)             | 187 | 21   | 166    | 27/0         |
| 40 40<br>52 47· | RAMMSTEIN       |            | (Wind-Up/BMG)                         | 637        | -91       | 728  | 51/0      | 98 9       |           | CLUTCH          | ELEPHANT   | (Columbia/CRG)           | 185 | 8    | 177    | 18/0         |
|                 |                 | HAST       | (Slash/London/Island)                 | 637        | 81        | 556  | 64/1      | 90 9       |           | CHRIS CORNELL   | SUNSHOWER  | (Atlantic/AG)            | 184 | -33  | 217    | 18/0         |
| 63 48•          | MEGADETH        | SECRET     | (Capitol)                             | 635        | 227       | 408  | 77/21     | 79 9       |           | CAROLINE'S      | WALLFLOWER |                          | 184 | -68  | 252    | 15/0         |
| 54 49           | STORYVILLE      | BORN       | (Atlantic/AG)                         | 615        | 105       | 510  | 64/13     | 95 9       |           | TOOL            | FORTY      | , ,                      | 183 | -2   | 185    | 9/0          |
| 47 50           | VAN ZANT        | THAT       | (CMC International)                   | 606        | -16       | 622  | 46/0      | <b>D</b> 1 | 100*      | J/CHICKEN SHACK | BLOOD      | (Rocket/A&M Assoc/A&M)   | 180 | 74   | 106    | 27/6         |

Plays TW: Total number of Plays during current anplay week; Move: Increase or decrease in number of Plays from previous anplay week; Plays LW: Total number of Plays during previous anplay week; Curre: Total number of stations playing, Adds: number of new stations reporting as an add