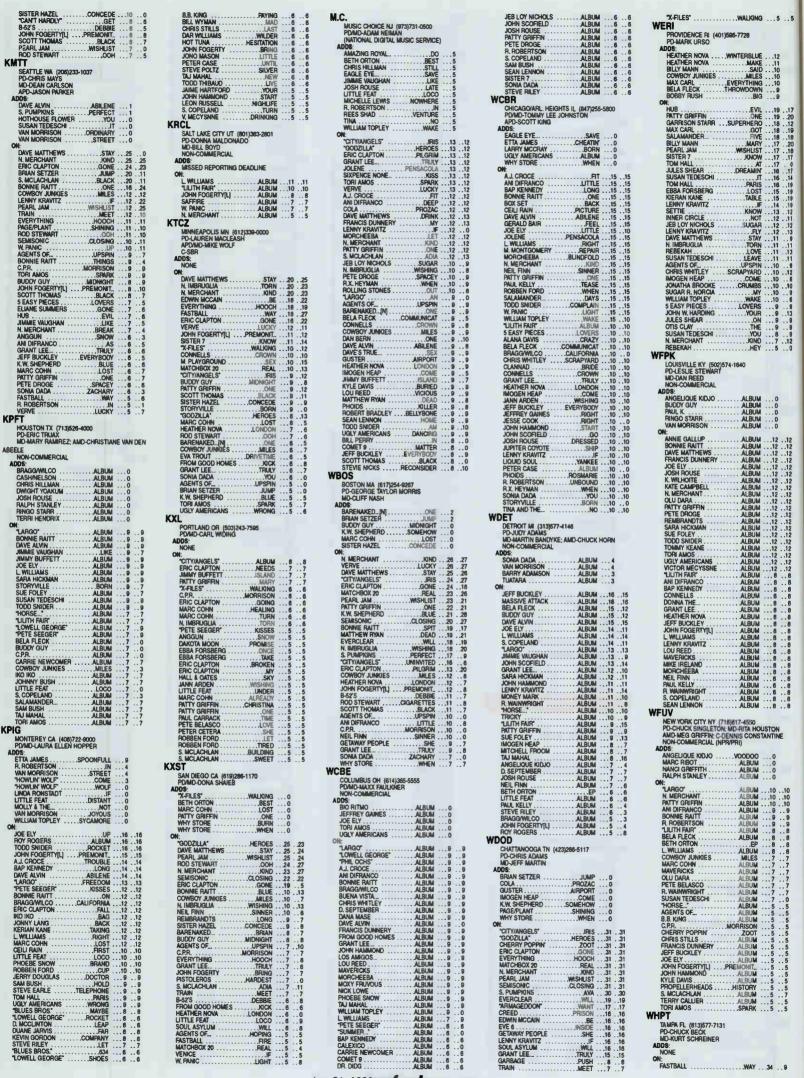

#### **On These Majors: RZX** KNDD KQRC **VXTB** WXDX WEND KRZR WJRR KLZR **KDGE KTXQ** WXEX WMRQ **KDKB** KBPI WZTA ...And Many More!

25-44 TOP 50 AIRPLAY

| LW     | TW  | Artist          | Track            | Label                                 | TW         | Move         | LW         | 2W        | 3W                | Cume/Adds           |
|--------|-----|-----------------|------------------|---------------------------------------|------------|--------------|------------|-----------|-------------------|---------------------|
| 1      | 1.  | AEROSMITH       | WANT             | (Sony Music Sndtn/Col/CRG)            | 2236       | 137          | 2099       | 1831      | 1498              | 103/3               |
| 2      | 2   | WALLFLOWERS     | HEROES           | (Sony Music Sndtrx./Epic)             | 2024       | -38          | 2062       | 2083      | 1998              | 96/0                |
| 3      | 3.  | ROD STEWART     | CIGARETTES       | (Warner Bros.)                        | 2004       | 88           | 1916       | 1761      | 1517              | 103/0               |
| 4      | 4   | BROTHER CANE    | LIE              | (Virgin)                              | 1646       | -207         | 1853       | 1853      | 1884              | 89/0                |
| 10     | 5.  | JOHN FOGERTY    | PREMON           | (Reprise)                             | 1526       | 151          | 1375       | 1094      | 807               | 96/2                |
| 6      | 6   | K.W.SHEPHERD    | BLUE             | (Revolution)                          | 1508       | -147         | 1655       | 1791      | 1851              | 80/0                |
| 5      | 7   | PEARL JAM       | WISHLIST         | (Epic)                                | 1504       | -148         | 1652       | 1575      | 1544              | 83/0                |
| 14     | 8.  | PAGE/PLANT      | SHINING          | (Atlantic/AG)                         | 1455       | 224          | 1231       | 844       | 656               | 99/4                |
| 12     | 9.  | GOO GOO DOLLS   | IRIS             | (Warner Sunset/Reprise)               | 1374       | 55           | 1319       | 1287      | 1183              | 76/0                |
| 8      | 10  | DLR BAND        | SLAM             | (wawazat!!)                           | 1337       | -133         | 1470       | 1496      | 1457              | 88/0                |
| 9      | 11  | VAN HALEN       | FIRE             | (Warner Bros.)                        | 1207       | -201         | 1408       | 1400      | 1362              | 85/1                |
| 17     | 12. | DAYS OF THE NEW | DOWN             | (Outpost)                             | 1170       | 194          | 976        | 629       | 297               | 80/3                |
| 13     | 13  | MATCHBOX 20     | REAL             | (Atlantic/AG)                         | 1169       | -104         | 1273       | 1345      | 1409              | 68/0                |
|        | 14  | SEMISONIC       | CLOSING          | (MCA)                                 | 1029       | -115         | 1144       | 1169      | 1233              | 62/1                |
| 7      | 15  | PAGE/PLANT      | MOST             | (Atlantic/AG)                         | 987        | -518         | 1505       | 1750      | 2025              | 68/0                |
| 11     | 16  | ERIC CLAPTON    | GONE             | (Duck/Reprise)                        | 949        | -372         | 1321       | 1470      | 1620              | 63/0                |
| 18     | 17  | DEEP PURPLE     | ANY              | (CMC International)                   | 857        | -6           | 863        | 737       | 597               | 62/0                |
| 19     | 18. | FASTBALL        | WAY              | (Hollywood)                           | 855        | 39           | 816        | 718       | 616               | 55/2                |
| 16     | 19  | DAVE MATTHEWS   | DRINK            | (RCA)                                 | 821        | -264         | 1085       | 1123      | 1272              | 55/2                |
| 21     | 20• | SMASHING        | AVA              | (Virgin)                              | 714        | 204          | 694        | 662       |                   |                     |
| 48     | 21. |                 | ALRIGHT          | (Maverick/Warner Bros.)               | 665        | 447          | 218        | 51        | 616<br>0          | 45/0<br>68/17       |
| 20     | 22  | CREED           | TORN             | (Wind-Up/BMG)                         | 635        | -101         | 736        | 742       | 734               | 40/0                |
| 31     | 23. | MONSTER MAGNET  | SPACE            | (Wild-Op/BMG)<br>(A&M)                | 614        | 121          | 493        | 374       | 312               | 40/0<br>57/7        |
| 24     | 24  | SCOTT THOMAS    | BLACK            | (Elektra/EEG)                         | 594        | -29          | 623        | 590       |                   |                     |
|        |     | CREED           | LIFE             | , ,                                   |            | 107          | 484        |           | 537               | 53/0                |
| 22     | 26  | METALLICA       | FUEL             | (Wind-Up/BMG)                         | 591        | -108         |            | 266       | 94                | 51/4                |
| 32     | 27• | JERRY CANTRELL  | MY               | (Elektra/EEG)                         | 585<br>547 | -108         | 693<br>489 | 635       | 657               | 46/0                |
| 26     | 28  | BLUE OYSTER     | HARVEST          | (Columbia/CRG)<br>(CMC International) |            | -39          |            | 385       | 284               | 43/3                |
| 28     | 29  | VAN ZANT        | THAT             | (CMC International)                   | 531        |              | 570        | 468       | 437               | 41/1                |
| 39     |     | TOMMY SHAW      | OCEAN            | (CMC International)                   | 530<br>503 | -18<br>146   | 548<br>357 | 455<br>68 | 316               | 38/0<br><b>44/5</b> |
|        |     | ROLLING STONES  | OUT              | ***********                           |            |              |            |           | 0                 |                     |
| 29     | 32  | FUEL            | SHIMMER          | (Virgin)<br>(550 Music)               | 490        | -6           | 486<br>487 | 403       | <b>209</b><br>417 | 38/1                |
| 37     |     | STORYVILLE      | BORN             |                                       |            |              |            | 405       |                   | 41/1                |
| 35     | 34  | BIG WRECK       |                  | (Atlantic/AG)                         | 467        | 72           | 395        | 187       | 54                | 49/13               |
| 1.1    |     | B.GUY/J.LANG    | THAT<br>MIDNIGHT | (Atlantic/AG)                         | 455        | -10          | 465        | 413       | 383               | 42/2                |
| 25     |     | SOUL ASYLUM     |                  | (Silvertone)                          | 451        | 32           | 419        | 312       | 208               | 35/1                |
|        | 30  | DAYS OF THE NEW | WILL<br>SHELF    | (Columbia/CRG)                        | 442        | -160<br>-194 | 602        | 734       | 875               | 31/0<br>29/0        |
| 34     | 38  | CARAMEL         | LUCY             | (Outpost)                             | 412        |              | 627        | 670       | 814<br>398        | 36/0                |
| 27     | 39  | WPLAYGROUND     | SEX              | (Alert U.S.)                          |            | -60          | 472        | 408       |                   |                     |
|        |     | STABBING WEST.  | SAVE             | (Capitol)                             | 397        | -164         | 561        | 515       | 689               | 32/0                |
| ****** |     |                 | CUT              | (Columbia/CRG)                        | 352        | 4            | 348        | 328       | 260               | 27/0                |
|        |     | JERRY CANTRELL  |                  | (Columbia/CRG)                        | 318        | -57          | 375        | 426       | 572               | 21/0                |
| 41     |     |                 | LOCO             | (CMC International)                   | 309        | 4            | 313        | 185       | 26                | 24/0                |
| D      |     | WHY STORE       | WHEN             | (Way Cool/MCA)                        | 267        | 146          | 121        | 32        | 19                | 31/9                |
|        |     | FOO FIGHTERS    | WALKING          | (Roswell/Cap./Elektra/EEG)            | 262        | 0            | 262        | 222       | 203               | 22/3                |
|        |     | OUR LADY PEACE  |                  | (Columbia/CRG)                        | 253        | 16           | 237        | 214       | 205               | 31/3                |
| 44     |     | FOO FIGHTERS    | HERO             | (Roswell/Capitol)                     | 252        | -10          | 262        | 259       | 251               | 18/0                |
|        |     | ROLLING STONES  | SAINT            | (Virgin)                              | 221        | 6            | 215        | 238       | 242               | 24/0                |
|        |     |                 | ON               | (Eureka)                              | 208        | 20           | 188        | 174       | 141               | 22/1                |
| 43     |     | BIG HEAD TODD   | BOOM             | (Revolution)                          | 205        | -60          | 265        | 418       | 421               | 16/0                |
| D      | 50  | ADDICT          | MONSTER          | (V2)                                  | 186        | -2           | 188        | 177       | 159               | 20/1                |

Plays TW: Total number of Plays during current airplay week; Move: Increase or decrease in number of Plays from previous airplay week; Plays LW: Total number of Plays during previous airplay week; 2 Week: Total number of plays 2 weeks previous; 3 Week: Total number of stations playing; Adds: number of new stations reporting as an add.