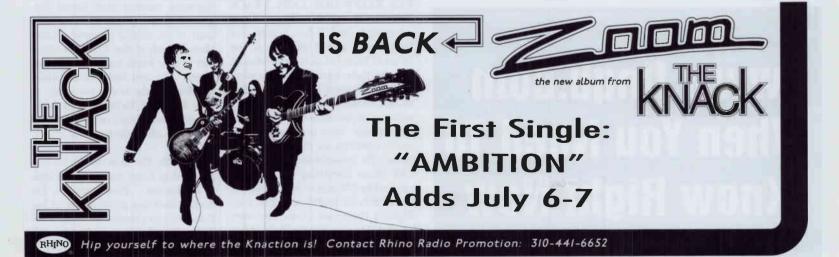

tchell and bassist       |
|         | Noel Redding quit the      |
|         | Jimi Hendrix               |
|         | Experience.                |
| 7/3/71  | Jim Morrison dies in       |
|         | Paris of a heart attack.   |
| 7/4/64  | "Tell Me" by The Rolling   |
|         | Stones is issued.          |
| 7/5/69  | The Rolling Stones give    |
|         | a free concert in London's |
|         | Hyde Park before over      |
|         | 250,000 people.            |
|         |                            |
|         |                            |

The Rock Report is provided by Denny Somach Production, 812 W. Darby Road, Havertown, PA 19083. (215) 446-7100. Material compiled by Denny Somach and Ken Sharp. © 1998. All rights reserved. Additional material contributed by Pat Berkery.





Bob Dylan has the live version of "Love Sick" that he performed at this year's Grammy Awards released as a U.K. single next week, to coincide with his British co-headlining tour with Van Morrison. It'll be backed by "Cold Irons Bound" and "Cocaine" recorded at the El Rey Theatre and "Born In Time" from a Jones Beach show in New York, while a second CD adds "Can't Wait" and "Roving Gambler" taped at the first of those venues and "Blind Willie McTell" at the second.

Mike Oldfield has announced plans for a rare live appearance in the heart of London at Horse Guard's Parade on September 4. The show, for an expected audience of 7,000, will mark the release three days later of his *Tubular* Bells III album.

Bernard Butler has written a song for the next Pretenders album, at the request of