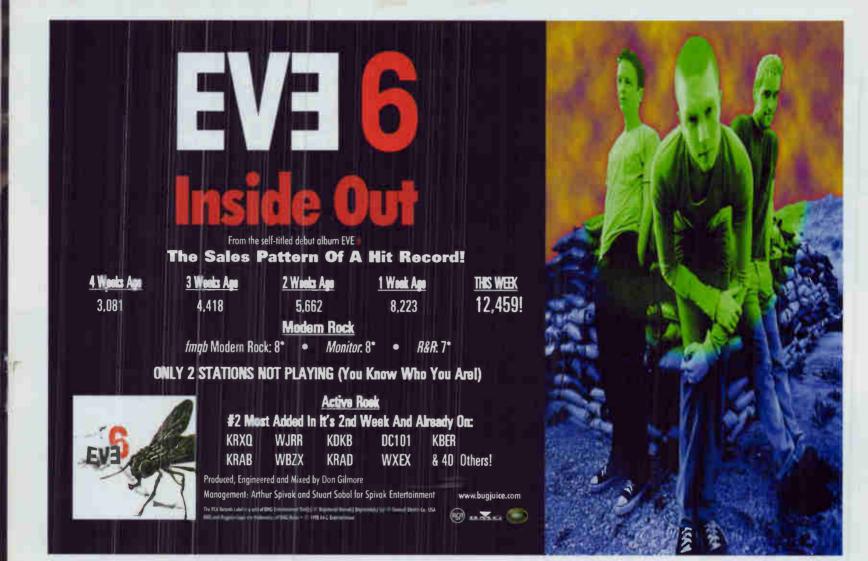

#### EVE 6 "INSIDE OUT," RCA

Also #6 Most Added this report with 14 new (KILO, KLBJ, WRUF, WTPT, WROV. KRQC, WIQB, KBAT WZBH, KRXQ), "Inside Out" flies 96-70\* Hot Trax. With phones lighting at WKLT and WQWK, Eve 6's biggest PPW bumps came from WRCQ (+39), KRAB (+35), WWUC (+20), KDKB (+17), and WJRR (+17).

## NEW MUSIC FROM THE PIONEERS OF AGGRESSION FEATURING "INSIDE OUT"

WWW.IGRECORDS.COM