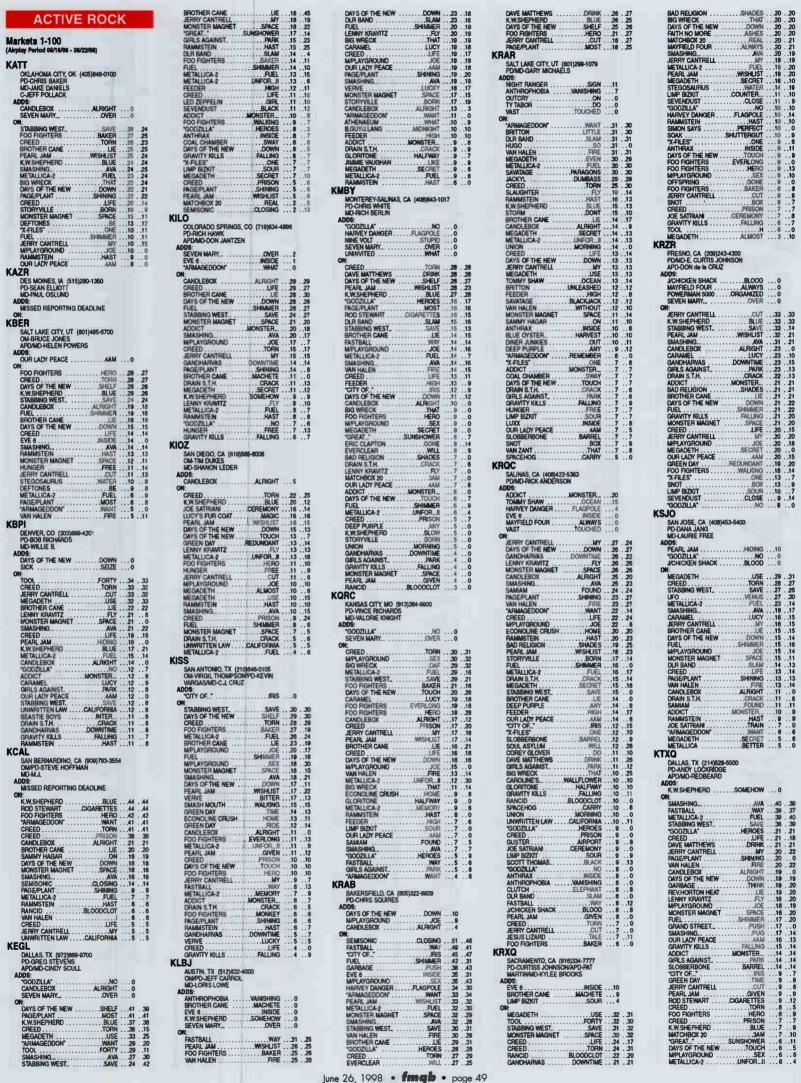

|                 | 101             |            | TR                                    |            |           | X    |           | 1          |           | 00              |            | Panel: Active Ro         |     |      | nd Roo |              |
|-----------------|-----------------|------------|---------------------------------------|------------|-----------|------|-----------|------------|-----------|-----------------|------------|--------------------------|-----|------|--------|--------------|
| LW TW           | Artist          | Trac       | Label                                 | TW         | Move      | LW   | Cume'Add: | s   LW     | / W       | Artist          | Track      | Label                    | TW  | Move | LW     | Cume/Add     |
| 2 1•            | AEROSMITH       | WANT       | (Sony Music Sndin/Col/CRC             |            | 200       | 3261 | 163/6     | 43         |           | BLUE OYSTER     | HARVEST    | (CMC International)      | 598 | -49  | 647    | 47/1         |
| 1 2             | BROTHER CANE    | LIE        | (Virgin)                              | 3429       | -473      | 3902 | 169/0     | 62         |           | TOMMY SHAW      | OCEAN      | (CMC International)      | 589 | 176  | 413    | 53/7         |
| 3 3             | PEARL JAM       | WISHLIST   | (Epic)                                | 3042       | -213      | 3255 | 154/0     | 42         |           | MEGADETH        | USE        | (Capitol)                | 564 | -135 | 699    | 36/0         |
| 4 4             | WALLFLOWERS     | HEROES     | (Sony Music Sndlinu/Epic)             | 2970       | -193      | 3163 | 146/0     | 50         |           | METALLICA       | UNFORII    | (Elektra/EEG)            | 548 | -48  | 596    | 51/0         |
| 10 5.           | DAYS OF THE NEW | DOWN       | (Outpost)                             | 2907       | 335       | 2572 | 168/5     | 56         |           | B.GUY/J.LANG    | MIDNIGHT   | (Silvertone)             | 533 | 38   | 495    | 44/2         |
| 5 6             | K.W.SHEPHERD    | BLUE       | (Revolution)                          | 2727       | -254      | 2981 | 135/0     | 57         |           | HUNGER          | FREE       | (Universal)              | 521 | 18   | 503    | 51/5         |
| 9 7•            | SMASHING        | AVA        | (Virgin)                              | 2665       | 49        | 2616 | 133/1     | 61         |           | FILTER          | ONE        | (Elektra/EEG)            | 502 | 68   | 434    | 51/2         |
| 6 8             | DLR BAND        | SLAM       | (wawazat!!)                           | 2646       | -234      | 2880 | 153/0     | 64         | 58•       | RAGE/MACHINE    | NO         | (Sony Music Sndtrx/Epic) | 490 | 101  | 389    | 58/14        |
| 8 9             | CREED           | TORN       | (Wind-Up/BMG)                         | 2566       | -183      | 2749 | 116/0     | 60         | 59•       | FEEDER          | HIGH       | (Elektra/EEG)            | 473 | 35   | 438    | 48/8         |
| 12 10+          | GOO GOO DOLLS   | IRIS       | (Warner Sunset/Reprise)               | 2441       | 77        | 2364 | 125/1     | 59         | 60•       | FOO FIGHTERS    | BAKER      | (Roswell/Capitol)        | 453 | 6    | 447    | 25/0         |
| 13 11•          | ROD STEWART     | CIGARETTES | (Warner Bros.)                        | 2424       | 75        | 2349 | 128/1     | 53         | 61        | GREEN DAY       | REDUNDANT  | (Reprise)                | 448 | -78  | 526    | 32/0         |
| 17 12•          | MONSTER MAGNET  | SPACE      | (A&M)                                 | 2365       | 360       | 2005 | 149/8     | 55         | 62        | DAYS OF THE NEW | TOUCH      | (Outpost)                | 446 | -75  | 521    | 41/0         |
| 19 13•          | PAGE/PLANT      | SHINING    | (Atlantic/AG)                         | 2362       | 479       | 1883 | 164/11    | 45         | 63        | ECONOLINE CRUSH | HOME       | (Restless)               | 429 | -216 | 645    | 41/0         |
| 14 14•          | STABBING WEST   | SAVE       | (Columbia/CRG)                        | 2359       | 60        | 2299 | 110/0     | 66         | 64•       | LENNY KRAVITZ   | FLY        | (Virgin)                 | 423 | 40   | 383    | 38/6         |
| 11 15           | METALLICA       | FUEL       | (Elektra/EEG)                         | 2229       | -229      | 2458 | 129/0     | 73         | 65•       | LIMP BIZKIT     | SOUR       | (Flip/Interscope)        | 377 | 85   | 292    | 38/4         |
| 7 16            | VAN HALEN       | FIRE       | (Warner Bros.)                        | 2212       | -601      | 2813 | 149/1     | 68         | 66•       | HARVEY DANGER   | FLAGPOLE   | (Slash/London)           | 372 | 1    | 371    | 29/5         |
| 15 17           | SEMISONIC       | CLOSING    | (MCA)                                 | 2079       | -163      | 2242 | 111/1     | 67         | 67        | LITTLE FEAT     | LOCO       | (CMC International)      | 351 | -4   | 355    | 29/0         |
| 24 18•          | CREED           | LIFE       | (Wind-Up/BMG)                         | 1906       | 328       | 1578 | 135/9     | D          | 68•       | WHY STORE       | WHEN       | (Way Cool/MCA)           | 351 | 207  | 144    | 43/15        |
| 38 19-          | CANDLEBOX       | ALRIGHT    | (Maverick/Warner Bros.)               | 1858       | 1071      | 787  | 153/29    | 76         | 69•       | OUTCRY          | ON         | (Eureka)                 | 324 | 40   | 284    | 35/2         |
| 21 20•          | JERRY CANTRELL  | MY         | (Columbia/CRG)                        | 1843       | 127       | 1716 | 122/7     | 96         | 70•       | EVE 6           | INSIDE     | (RCA)                    | 323 | 145  | 178    | 36/14        |
| 23 21-          | JOHN FOGERTY    | PREMON     | (Reprise)                             | 1742       | 163       | 1579 | 111/3     | 70         | 71        | EVERCLEAR       | WILL       | (Capitol)                | 273 | -48  | 321    | 19/1         |
| 22 22•          | FUEL            | SHIMMER    | (550 Music)                           | 1641       | 30        | 1611 | 108/3     | 86         | 72•       | GLORITONE       | HALFWAY    | (RCA)                    | 272 | 36   | 236    | 31/2         |
| 20 23           | MATCHBOX 20     | REAL       | (Atlantic/AG)                         | 1635       | -187      | 1822 | 95/1      | 65         | 73        | DEFTONES        | BE         | (Maverick/WB)            | 259 | -127 | 386    | 21/0         |
| 18 24           | DAVE MATTHEWS   | DRINK      | (RCA)                                 | 1514       | -406      | 1920 | 89/0      | 58         | 74        | BLACK LAB       | TIME       | (DGC)                    | 258 | -192 | 450    | 21/0         |
| 16 25           | PAGE/PLANT      | MOST       | (Atlantic/AG)                         | 1476       | -700      | 2176 | 103 0     | D          | 75•       | SEVEN MARY      | OVER       | (Mammoth/Atlantic/AG)    |     | 145  | 107    | 69/58        |
| 27 26           | FASTBALL        | WAY        | (Hollywood)                           | 1429       | -8        | 1437 | 86 3      | 81         | 76.       | MATCHBOX 20     | 3AM        | (Lava/AG)                | 249 | 4    | 245    | 32/0         |
| 29 27           | DEEP PURPLE     | ANY        | (CMC International)                   | 1166       | -2        | 1168 | 84/0      | 77         | 77        | GREEN DAY       | TIME       | (Reprise)                | 248 | -33  | 281    | 230          |
| 28 28           | JERRY CANTRELL  | CUT        | (Columbia/CRG)                        | 1159       | -219      | 1378 | 61/0      | 85         |           | ROLLING STONES  | SAINT      | (Virgin)                 | 248 | 11   | 237    | 29/0         |
| 30 29-          | ADDICT          | MONSTER    | (V2)                                  | 1146       | 31        | 1115 | 82/2      | 87         |           | UNWRITTEN LAW   | CALIFORNIA | (Interscope)             | 245 | 12   | 233    | 30/0         |
| 26 30           | DAYS OF THE NEW | SHELF      | (Outpost)                             | 1091       | -386      | 1477 | 64/0      | 80         |           | GUSTER          | AIRPORT    | (Hybrid/Sire)            | 243 | -6   | 249    | 25/1         |
| 25 31           | ERIC CLAPTON    | GONE       | (Duck/Reprise)                        | 1077       | -456      | 1533 | 71/0      | 82         |           | SLOBBERBONE     | BARREL     | (Doolittle Records)      | 242 | 0    | 243    | 25/2         |
| 31 32           | BIG WRECK       | THAT       | (Atlantic/AG)                         | 1074       | -32       | 1106 | 863       |            | 82        | BIG HEAD TODD.  | BOOM       | (Revolution)             | 236 | -54  | 290    | 19/0         |
| 32 33           | FOO FIGHTERS    | HERO       | (Roswell/Capitol)                     | 960        | -108      | 1068 | 58/0      |            | 83        | ATHENAEUM       | WHAT       | (Atlantic/AG)            | 230 | -84  | 314    | 23/1         |
| 33 34           | CARAMEL         | LUCY       | (Alert U.S.)                          | 931        | -119      | 1050 | 75/0      |            | 84•       | SPACEHOG        | CARRY      | (Sire/Warner Bros.)      | 230 | 75   | 155    | 23/1         |
| 39 35.          | OUR LADY PEACE  | 4AM        | (Columbia/CRG)                        | 857        | 82        | 775  | 78/5      | 75         |           | COREY GLOVER    | DO         | (LaFace/Arista)          | 226 | -58  | 284    | 19/0         |
| 34 36           | M/PLAYGROUND    | SEX        | (Capitol)                             | 826        | -162      | 988  | 60/0      | 83         |           | PEARL JAM       | GIVEN      |                          | 225 | -50  | 204    | 28/0         |
| 37 37.          | GIRLS AGAINST.  | PARK       | (Geffen)                              | 821        | 20        | 801  | 76/4      | 93         |           | ANTHROPHOBIA    | VANISHING  | (Oxygen)                 | 225 | 16   | 202    | 28/0<br>21/4 |
| 36 38           | SCOTT THOMAS    | BLACK      | (Elektra/EEG)                         | 814        | -45       | 859  | 71/0      | 84         |           | UFO             | VENUS      | (CMC International)      | 210 | -16  |        |              |
| 41 39•          | GANDHARVAS      | DOWNTIME   | (MCA)                                 | 790        | 68        | 722  | 62/2      | 72         |           | SEVENDUST       | CLOSE      | (TVT)                    |     |      | 233    | 18/0         |
| 46 40•          | M/PLAYGROUND    | JOE        | (Capitol)                             | 749        |           |      |           |            | 09<br>90• | MOLLY HATCHET   |            |                          | 209 | -87  | 296    | 24 0         |
| 51 41.          | DRAIN S.T.H.    | CRACK      | (Mercury)                             | 662        | 111<br>84 | 638  | 59/5      | 92         | _         | GARBAGE         | MISS       | (CMC International)      | 205 | 183  | 22     | 30/10        |
| 35 42           | SOUL ASYLUM     | WILL       |                                       |            |           | 578  | 71/11     |            |           |                 | PUSH       | (Almo Sounds)            | 203 | -1   | 204    | 10.0         |
| 44 43.          | ROLLING STONES  | OUT        | (Columbia/CRG)                        | 656<br>654 | -249      | 905  | 47/0      | 69 S       |           | SAMIAM          | FOUND      |                          | 199 | -140 | 339    | 17/0         |
| 48 44.          | FOO FIGHTERS    | WALKING    | (Virgin)<br>(Roswoll/Cap /Elektra/EE/ |            | 18        | 636  | 49/1      |            |           | UNION           | MORNING    | (Mayhem)                 | 194 | 39   | 155    | 23/1         |
| 49 45.          | GRAVITY KILLS   | FALLING    | (Roswell/Cap./Elektra/EEC<br>(TVT)    |            | 33        | 614  | 47/4      | D 5        |           | FAR TOO JONES   | AS         | (Mammoth)                | 189 | 86   | 103    | 21/5         |
| 40 46           | CREED           | PRISON     |                                       | 647        | 42        | 605  | 64/4      | 100 9      |           | COAL CHAMBER    | SWAY       | (Roadrunner)             | 187 | 21   | 166    | 27/0         |
| 40 40<br>52 47· | RAMMSTEIN       |            | (Wind-Up/BMG)                         | 637        | -91       | 728  | 51/0      | 98 9       |           | CLUTCH          | ELEPHANT   | (Columbia/CRG)           | 185 | 8    | 177    | 18/0         |
|                 |                 | HAST       | (Slash/London/Island)                 | 637        | 81        | 556  | 64/1      | 90 9       |           | CHRIS CORNELL   | SUNSHOWER  | (Atlantic/AG)            | 184 | -33  | 217    | 18/0         |
| 63 48•          | MEGADETH        | SECRET     | (Capitol)                             | 635        | 227       | 408  | 77/21     | 79 9       |           | CAROLINE'S      | WALLFLOWER |                          | 184 | -68  | 252    | 15/0         |
| 54 49           | STORYVILLE      | BORN       | (Atlantic/AG)                         | 615        | 105       | 510  | 64/13     | 95 9       |           | TOOL            | FORTY      | , ,                      | 183 | -2   | 185    | 9/0          |
| 47 50           | VAN ZANT        | THAT       | (CMC International)                   | 606        | -16       | 622  | 46/0      | <b>D</b> 1 | 100*      | J/CHICKEN SHACK | BLOOD      | (Rocket/A&M Assoc/A&M)   | 180 | 74   | 106    | 27/6         |