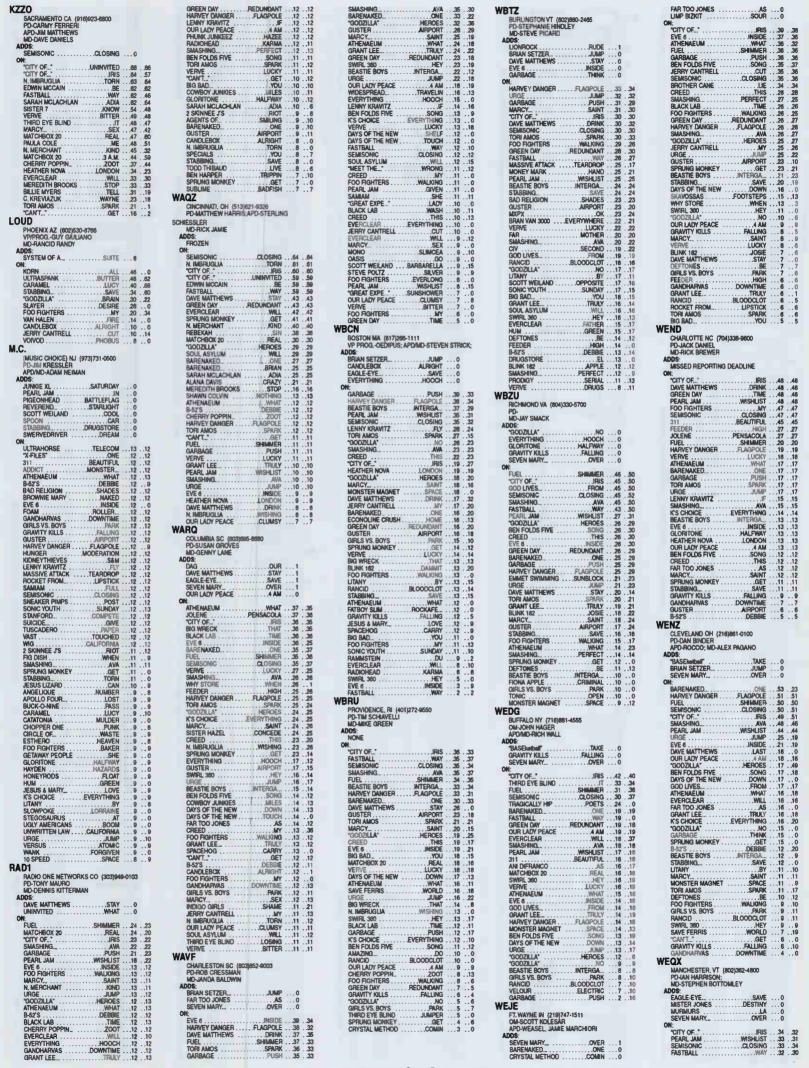

#### **On These Majors: RZX** KNDD KQRC **VXTB** WXDX WEND KRZR WJRR KLZR **KDGE KTXQ** WXEX WMRQ **KDKB** KBPI WZTA ...And Many More!

25-44 TOP 50 AIRPLAY

| LW     | TW  | Artist          | Track            | Label                                 | TW         | Move         | LW         | 2W        | 3W                | Cume/Adds           |
|--------|-----|-----------------|------------------|---------------------------------------|------------|--------------|------------|-----------|-------------------|---------------------|
| 1      | 1.  | AEROSMITH       | WANT             | (Sony Music Sndtn/Col/CRG)            | 2236       | 137          | 2099       | 1831      | 1498              | 103/3               |
| 2      | 2   | WALLFLOWERS     | HEROES           | (Sony Music Sndtrx./Epic)             | 2024       | -38          | 2062       | 2083      | 1998              | 96/0                |
| 3      | 3.  | ROD STEWART     | CIGARETTES       | (Warner Bros.)                        | 2004       | 88           | 1916       | 1761      | 1517              | 103/0               |
| 4      | 4   | BROTHER CANE    | LIE              | (Virgin)                              | 1646       | -207         | 1853       | 1853      | 1884              | 89/0                |
| 10     | 5.  | JOHN FOGERTY    | PREMON           | (Reprise)                             | 1526       | 151          | 1375       | 1094      | 807               | 96/2                |
| 6      | 6   | K.W.SHEPHERD    | BLUE             | (Revolution)                          | 1508       | -147         | 1655       | 1791      | 1851              | 80/0                |
| 5      | 7   | PEARL JAM       | WISHLIST         | (Epic)                                | 1504       | -148         | 1652       | 1575      | 1544              | 83/0                |
| 14     | 8.  | PAGE/PLANT      | SHINING          | (Atlantic/AG)                         | 1455       | 224          | 1231       | 844       | 656               | 99/4                |
| 12     | 9.  | GOO GOO DOLLS   | IRIS             | (Warner Sunset/Reprise)               | 1374       | 55           | 1319       | 1287      | 1183              | 76/0                |
| 8      | 10  | DLR BAND        | SLAM             | (wawazat!!)                           | 1337       | -133         | 1470       | 1496      | 1457              | 88/0                |
| 9      | 11  | VAN HALEN       | FIRE             | (Warner Bros.)                        | 1207       | -201         | 1408       | 1400      | 1362              | 85/1                |
| 17     | 12. | DAYS OF THE NEW | DOWN             | (Outpost)                             | 1170       | 194          | 976        | 629       | 297               | 80/3                |
| 13     | 13  | MATCHBOX 20     | REAL             | (Atlantic/AG)                         | 1169       | -104         | 1273       | 1345      | 1409              | 68/0                |
|        | 14  | SEMISONIC       | CLOSING          | (MCA)                                 | 1029       | -115         | 1144       | 1169      | 1233              | 62/1                |
| 7      | 15  | PAGE/PLANT      | MOST             | (Atlantic/AG)                         | 987        | -518         | 1505       | 1750      | 2025              | 68/0                |
| 11     | 16  | ERIC CLAPTON    | GONE             | (Duck/Reprise)                        | 949        | -372         | 1321       | 1470      | 1620              | 63/0                |
| 18     | 17  | DEEP PURPLE     | ANY              | (CMC International)                   | 857        | -6           | 863        | 737       | 597               | 62/0                |
| 19     | 18. | FASTBALL        | WAY              | (Hollywood)                           | 855        | 39           | 816        | 718       | 616               | 55/2                |
| 16     | 19  | DAVE MATTHEWS   | DRINK            | (RCA)                                 | 821        | -264         | 1085       | 1123      | 1272              | 55/2                |
| 21     | 20• | SMASHING        | AVA              | (Virgin)                              | 714        | 204          | 694        | 662       |                   |                     |
| 48     | 21. |                 | ALRIGHT          | (Maverick/Warner Bros.)               | 665        | 447          | 218        | 51        | 616<br>0          | 45/0<br>68/17       |
| 20     | 22  | CREED           | TORN             | (Wind-Up/BMG)                         | 635        | -101         | 736        | 742       | 734               | 40/0                |
| 31     | 23. | MONSTER MAGNET  | SPACE            | (Wild-Op/BMG)<br>(A&M)                | 614        | 121          | 493        | 374       | 312               | 40/0<br>57/7        |
| 24     | 24  | SCOTT THOMAS    | BLACK            | (Elektra/EEG)                         | 594        | -29          | 623        | 590       |                   |                     |
|        |     | CREED           | LIFE             | , ,                                   |            | 107          | 484        |           | 537               | 53/0                |
| 22     | 26  | METALLICA       | FUEL             | (Wind-Up/BMG)                         | 591        | -108         |            | 266       | 94                | 51/4                |
| 32     | 27• | JERRY CANTRELL  | MY               | (Elektra/EEG)                         | 585<br>547 | -108         | 693<br>489 | 635       | 657               | 46/0                |
| 26     | 28  | BLUE OYSTER     | HARVEST          | (Columbia/CRG)<br>(CMC International) |            | -39          |            | 385       | 284               | 43/3                |
| 28     | 29  | VAN ZANT        | THAT             | (CMC International)                   | 531        |              | 570        | 468       | 437               | 41/1                |
| 39     |     | TOMMY SHAW      | OCEAN            | (CMC International)                   | 530<br>503 | -18<br>146   | 548<br>357 | 455<br>68 | 316               | 38/0<br><b>44/5</b> |
|        |     | ROLLING STONES  | OUT              | ***********                           |            |              |            |           | 0                 |                     |
| 29     | 32  | FUEL            | SHIMMER          | (Virgin)<br>(550 Music)               | 490        | -6           | 486<br>487 | 403       | <b>209</b><br>417 | 38/1                |
| 37     |     | STORYVILLE      | BORN             |                                       |            |              |            | 405       |                   | 41/1                |
| 35     | 34  | BIG WRECK       |                  | (Atlantic/AG)                         | 467        | 72           | 395        | 187       | 54                | 49/13               |
| 1.1    |     | B.GUY/J.LANG    | THAT<br>MIDNIGHT | (Atlantic/AG)                         | 455        | -10          | 465        | 413       | 383               | 42/2                |
| 25     |     | SOUL ASYLUM     |                  | (Silvertone)                          | 451        | 32           | 419        | 312       | 208               | 35/1                |
|        | 30  | DAYS OF THE NEW | WILL<br>SHELF    | (Columbia/CRG)                        | 442        | -160<br>-194 | 602        | 734       | 875               | 31/0<br>29/0        |
| 34     | 38  | CARAMEL         | LUCY             | (Outpost)                             | 412        |              | 627        | 670       | 814<br>398        | 36/0                |
| 27     | 39  | WPLAYGROUND     | SEX              | (Alert U.S.)                          |            | -60          | 472        | 408       |                   |                     |
|        |     | STABBING WEST.  | SAVE             | (Capitol)                             | 397        | -164         | 561        | 515       | 689               | 32/0                |
| ****** |     |                 | CUT              | (Columbia/CRG)                        | 352        | 4            | 348        | 328       | 260               | 27/0                |
|        |     | JERRY CANTRELL  |                  | (Columbia/CRG)                        | 318        | -57          | 375        | 426       | 572               | 21/0                |
| 41     |     |                 | LOCO             | (CMC International)                   | 309        | 4            | 313        | 185       | 26                | 24/0                |
| D      |     | WHY STORE       | WHEN             | (Way Cool/MCA)                        | 267        | 146          | 121        | 32        | 19                | 31/9                |
|        |     | FOO FIGHTERS    | WALKING          | (Roswell/Cap./Elektra/EEG)            | 262        | 0            | 262        | 222       | 203               | 22/3                |
|        |     | OUR LADY PEACE  |                  | (Columbia/CRG)                        | 253        | 16           | 237        | 214       | 205               | 31/3                |
| 44     |     | FOO FIGHTERS    | HERO             | (Roswell/Capitol)                     | 252        | -10          | 262        | 259       | 251               | 18/0                |
|        |     | ROLLING STONES  | SAINT            | (Virgin)                              | 221        | 6            | 215        | 238       | 242               | 24/0                |
|        |     |                 | ON               | (Eureka)                              | 208        | 20           | 188        | 174       | 141               | 22/1                |
| 43     |     | BIG HEAD TODD   | BOOM             | (Revolution)                          | 205        | -60          | 265        | 418       | 421               | 16/0                |
| D      | 50  | ADDICT          | MONSTER          | (V2)                                  | 186        | -2           | 188        | 177       | 159               | 20/1                |