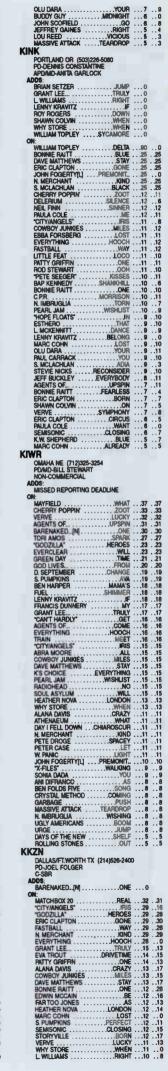

#### **TOP 50 AIRPLAY**

18-34

| LW TW  | Position/Artist | Track      | Label                         | ΤW   | Move | LW   | 2W   | 3W Cu | ume/Adds |
|--------|-----------------|------------|-------------------------------|------|------|------|------|-------|----------|
| 3 1.   | STABBING WEST   | SAVE       | (Columbia/CRG)                | 2007 | 56   | 1951 | 1881 | 1687  | 83/0     |
| 4 2.   | SMASHING        | AVA        | (Virgin)                      | 1951 | 29   | 1922 | 1838 | 1750  | 88/1     |
| 2 3    | CREED           | TORN       | (Wind-Up/BMG)                 | 1931 | -82  | 2013 | 2120 | 2121  | 76/0     |
| 1 4    | BROTHER CANE    | LIE        | (Virgin)                      | 1783 | -266 | 2049 | 2038 | 2093  | 80/0     |
| 8 5.   | MONSTER MAGNET  | SPACE      | (A&M)                         | 1751 | 239  | 1512 | 1331 | 1153  | 92/1     |
| 7 6.   | DAYS OF THE NEW | DOWN       | (Outpost)                     | 1737 | 141  | 1596 | 1362 | 895   | 88/2     |
| 5 7    | METALLICA       | FUEL       | (Elektra/EEG)                 | 1644 | -121 | 1765 | 1689 | 1656  | 83/0     |
| 68     | PEARL JAM       | WISHLIST   | (Epic)                        | 1538 | -65  | 1603 | 1577 | 1639  | 71/0     |
| 17 9•  | CREED           | LIFE       | (Wind-Up/BMG)                 | 1315 | 221  | 1094 | 804  | 336   | 84/5     |
| 9 10   | DLR BAND        | SLAM       | (wawazat!!)                   | 1309 | -101 | 1410 | 1406 | 1470  | 65/0     |
| 12 11• | JERRY CANTRELL  | MY         | (Columbia/CRG)                | 1296 | 69   | 1227 | 1028 | 896   | 79/4     |
| 13 12• | AEROSMITH       | WANT       | (Sony Music Sndtrx/Col/CRG)   | 1225 | 63   | 1162 | 1070 | 937   | 60/3     |
| 11 13  | K.W.SHEPHERD    | BLUE       | (Revolution)                  | 1219 | -107 | 1326 | 1354 | 1422  | 55/0     |
| 32 14• | CANDLEBOX       | ALRIGHT    | (Maverick/Warner Bros.)       | 1193 | 624  | 569  | 11   | 0     | 85/12    |
| 14 15• | FUEL            | SHIMMER    | (550 Music)                   | 1160 | 36   | 1124 | 1135 | 1092  | 67/2     |
| 18 16• | GOO GOO DOLLS   | IRIS       | (Warner Sunset/Reprise)       | 1067 | 22   | 1045 | 949  | 868   | 49/1     |
| 16 17  | SEMISONIC       | CLOSING    | (MCA)                         | 1050 | -48  | 1098 | 1158 | 1232  | 49/0     |
| 10 18  | VAN HALEN       | FIRE       | (Wamer Bros.)                 | 1005 | -400 | 1405 | 1494 | 1582  | 64/0     |
| 20 19• | ADDICT          | MONSTER    | (V2)                          | 960  | 33   | 927  | 904  | 756   | 62/1     |
| 15 20  | WALLFLOWERS     | HEROES     | (Sony Music Sndtrx./Epic)     | 946  | -155 | 1101 | 1234 | 1345  | 50/0     |
| 26 21• | PAGE/PLANT      | SHINING    | (Atlantic/AG)                 | 907  | 255  | 652  | 437  | 302   | 65/7     |
| 19 22  | JERRY CANTRELL  | CUT        | (Columbia/CRG)                | 841  | -162 | 1003 | 1176 | 1372  | 40/0     |
| 23 23  | FOO FIGHTERS    | HERO       | (Roswell/Capitol)             | 708  | -98  | 806  | 853  | 1162  | 40/0     |
| 25 24• | GIRLS AGAINST.  | PARK       | (Geffen)                      | 704  | 37   | 667  | 584  | 520   | 62/3     |
| 22 25  | DAVE MATTHEWS   | DRINK      | (RCA)                         | 693  | -142 | 835  | 871  | 1041  | 35/0     |
| 21 26  | DAYS OF THE NEW | SHELF      | (Outpost)                     | 658  | -192 | 850  | 993  | 1243  | 35/0     |
| 34 27• | GANDHARVAS      | DOWNTIME   | (MCA)                         | 628  | 74   | 554  | 490  | 428   | 45/2     |
| 28 28  | BIG WRECK       | THAT       | (Atlantic/AG)                 | 619  | -22  | 641  | 640  | 701   | 44/1     |
| 37 29• | M/PLAYGROUND    | JOE        | (Capitol)                     | 619  | 104  | 515  | 414  | 336   | 45/4     |
| 36 30- | OUR LADY PEACE  | 4AM        | (Columbia/CRG)                | 604  | 66   | 538  | 483  | 379   | 47/2     |
| 38 31- | RAMMSTEIN       | HAST       | (Slash/London/Island)         | 577  | 70   | 507  | 427  | 338   | 58/1     |
| 33 32. | GRAVITY KILLS   | FALLING    | (TVT)                         | 576  | 21   | 555  | 431  | 311   | 54/1     |
| 29 33  | FASTBALL        | WAY        | (Hollywood)                   | 574  | -47  | 621  | 640  | 676   | 31/1     |
| 39 34. | DRAIN S.T.H.    | CRACK      | (Mercury)                     | 563  | 72   | 491  | 326  | 231   | 55/5     |
| 48 35. | MEGADETH        | SECRET     | (Capitol)                     | 544  | 179  | 365  | 25   | 0     | 56/10    |
| 30 36  | CARAMEL         | LUCY       | (Alert U.S.)                  | 519  | -59  | 578  | 617  | 549   | 39/0     |
| 24 37  | PAGE/PLANT      | MOST       | (Atlantic/AG)                 | 489  | -182 | 671  | 968  | 1360  | 35/0     |
| 27 38  | MEGADETH        | USE        | (Capitol)                     | 483  | -162 | 645  | 735  | 887   | 29/0     |
| 35 39  | MATCHBOX 20     | REAL       | (Atlantic/AG)                 | 466  | -83  | 549  | 649  | 754   | 27/1     |
| 46 40• | RAGE/MACHINE    | NO         | (Sony Music Sndtrx./Epic)     | 458  | 75   | 383  | 235  | 116   | 52/12    |
| 40 41  | CREED           | PRISON     | (Wind-Up/BMG)                 | 454  | -14  | 468  | 468  | 512   | 34/0     |
| 47 42. | FILTER          | ONE        | (Elektra/EEG)                 | 434  | 67   | 367  | 300  | 214   | 43/2     |
| 42 43. | M/PLAYGROUND    | SEX        | (Capitol)                     | 429  | 2    | 427  | 539  | 636   | 28/0     |
| 41 44  | ROD STEWART     | CIGARETTES | (Wamer Bros.)                 | 420  | -13  | 433  | 391  | 317   | 25/1     |
| 50 45. | FEEDER          | HIGH       | (Elektra/EEG)                 | 402  | 47   | 355  | 337  | 300   | 38/6     |
| 31 46  | ECONOLINE CRUSH | HOME       | (Restless)                    | 401  | -173 | 574  | 642  | 623   | 36/0     |
| 45 47. | HUNGER          | FREE       | (Universal)                   | 393  | 1    | 392  | 314  | 210   | 32/2     |
| 43 48  | METALLICA       | UNFORII    | (Elektra/EEG)                 | 389  | -25  | 414  | 397  | 615   | 32/0     |
| D 49•  | FOO FIGHTERS    | WALKING    | (Roswell/Capitol/Elektra/EEG) | 385  | 33   | 352  | 310  | 244   | 25/1     |
| D 50   | FOO FIGHTERS    | BAKER      | (Roswell/Capitol)             | 349  | -2   | 351  | 354  | 303   | 19/0     |
| L      |                 |            |                               | 1000 |      |      |      |       |          |

Plays TW: Total number of Plays during current airplay week; Move: Increase or decrease in number of Plays from previous airplay week; Plays LW: Total number of Plays during previous airplay week; 2 Week: Total number of plays 2 weeks previous.