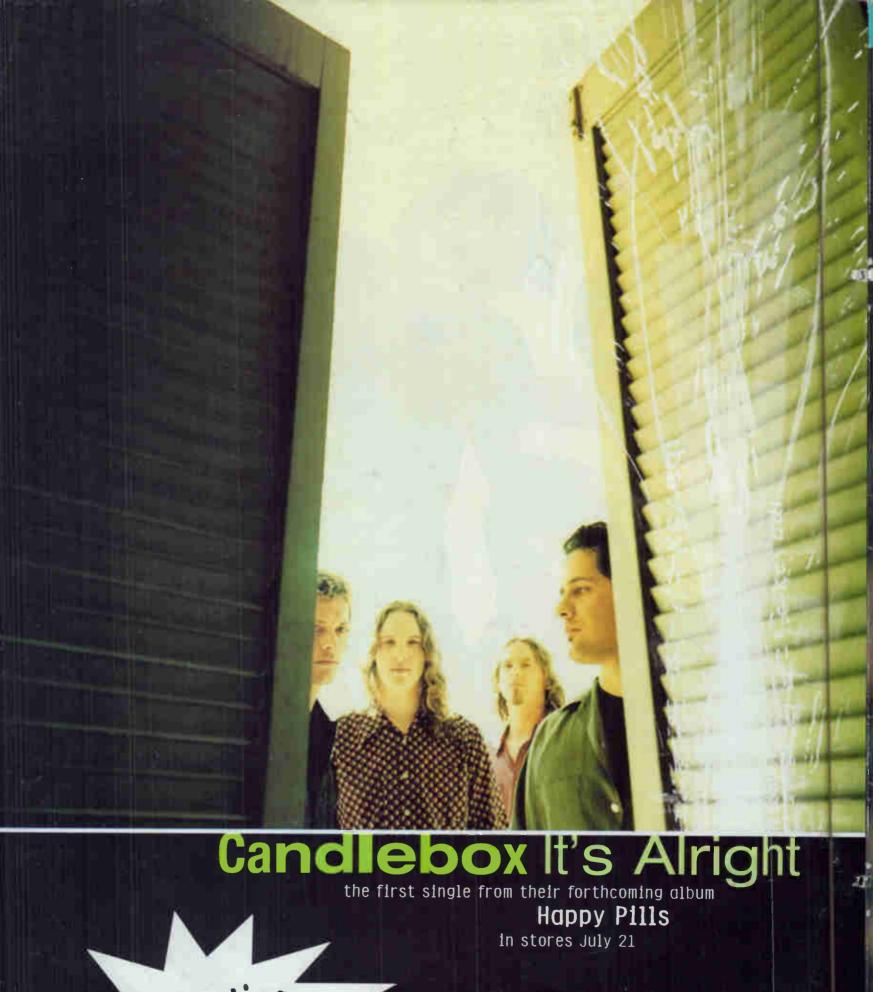

#### IT'S ALBIE ERICK/WARNER BROS.

Candlebox is currently warming up for their upcoming tour with a few small club dates. Meanwhile, Rock radio is currently warming up to the first single from their highlyanticipated third album, Happy Pills. "It's Alright" is a mid-tempo ballad in the vein of "Far Behind," which is still a power recurrent for many stations out there. 10 signals (WXTB, KISW, WDHA, WIOT, WRAT, WEBN, KDKB, KISS, KBAT and KBBZ) have already found "It's Alright" to be more than alright, and have dipped their wicks early. Rock Radio will want to spin the album version, which has an extended heavier part missing from the edit. However, the radio edit will fit right in at Modern Rock and even Modern AC.