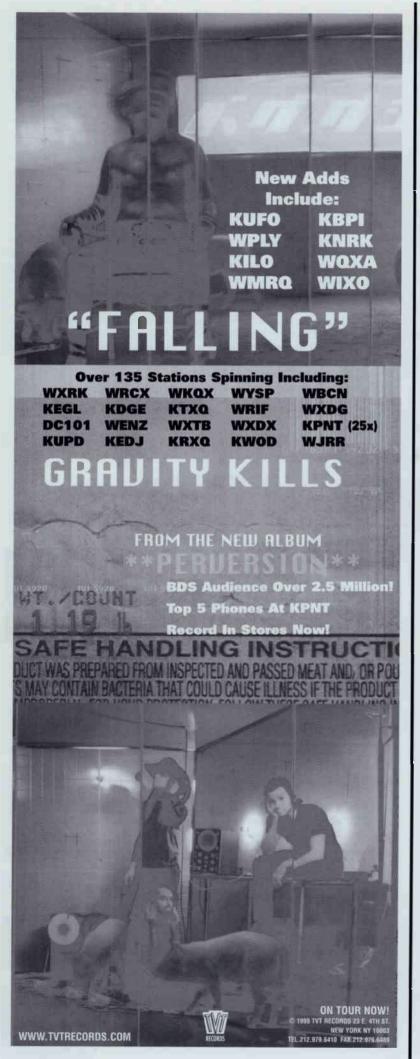

# MOST INCREASED PLAYS PER WEEK

- CREED "What's This Life For" (Wind-Up/BMG) (+468)
   WBYR +22, KHOP +18, WAMX +18, WTOS +18, KIBZ +17
- DAYS OF THE NEW "The Down Town" (Outpost) (+467)
   WBYR +23, WBUZ +20, KTUX +16, KTXQ +14, WTOS +14
- STABBING WESTWARD "Save Yourself" (Columbia/CRG) (+194)
   KEGL +26, WWGZ +19, WQXA +16, KNCN +14, KRAB +14
- MONSTER MAGNET "Space Lord" (A&M) (+178)
   KATT +12, WCCC +11, WHMH +10, WAAF +9, WWGZ +9
- ADDICT "Monster" (V2) (+148)
   KRAD +17, WBYR +15, WGIR +12, WJRR +12, WHEB +11
- PAGE/PLANT "Shining In The Light" (Atlantic/AG) (+135)
   WPHD +21, KXUS +11, WWDC +7, KATT +6, KCMQ +6
- AEROSMITH "I Don't Want To Miss..." (Sony Music Sntx/Col/CRG) (+133)
   WHMH +25, KCAL +14, WWGZ +13, KFMW +12, WFRD +12
- JERRY CANTRELL "My Song" (Columbia/CRG) (+132)
   KIBZ +19, WJJO +15, WRUF +13, WWBN +13, WCCC +12
- 9. GRAVITY KILLS "Falling" (TVT) (+120)
- KRZR +9, KRQC +8, WTPT +8, KRAR +7, WHMH +7