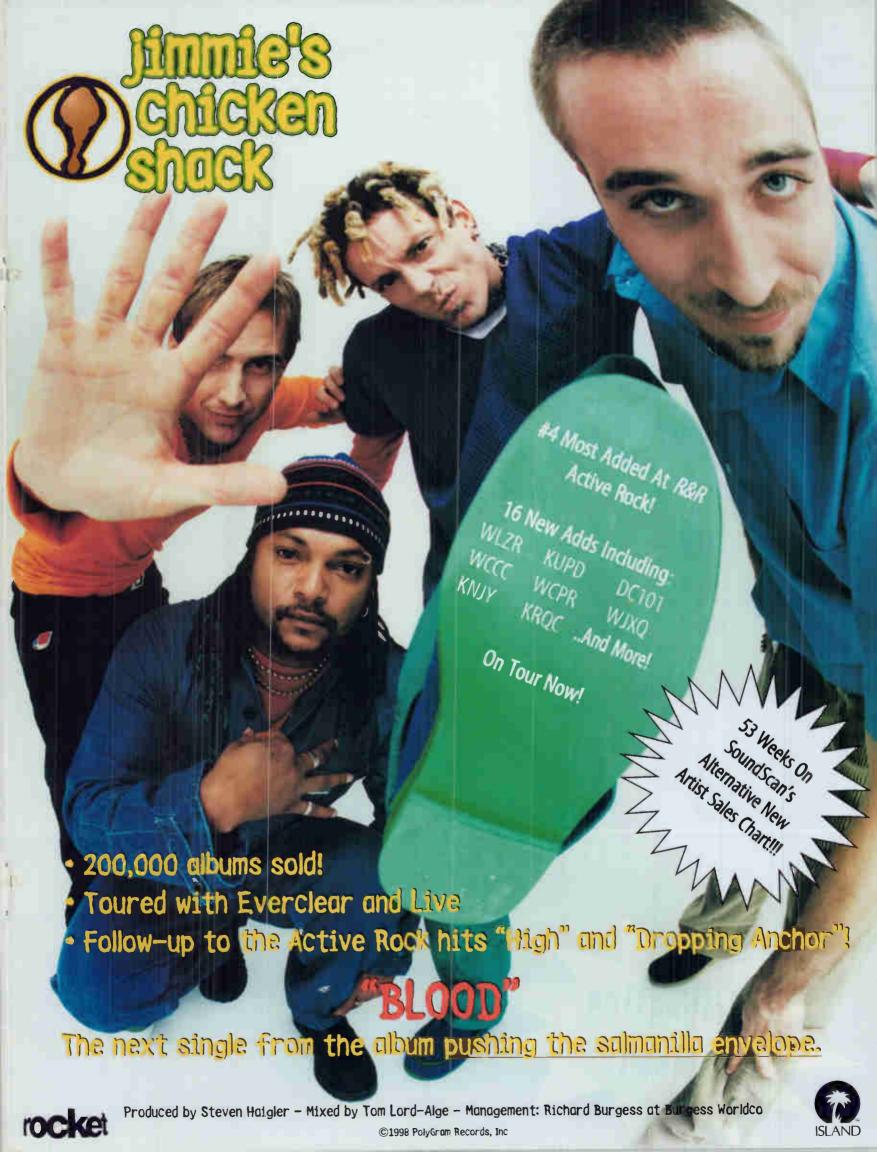

#### AMIE'S CHICKEN SHACK "BLOOD," ROCKET/ISLAND

With well over 200,000 copies of their debut album, Pushing The Salmanilla Envelope, now scanned, Jimmie's Chicken Shack continues to earn their respect at both Active and Modern Rock with the quirky, bass-driven "Blood." Quickly on 14 (KUFO, WQXA, KUPD, WROV, DC101, WJXQ, WZXL, WTPT).