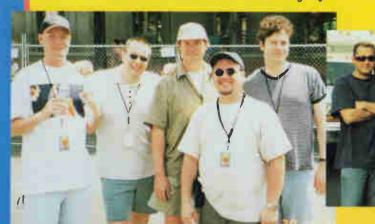

#### DIRTY PICTURES

Some Kodak moments from the annual DC 101 Chili Cook-off, held on America's main street, Pennsylvania Avenue in front of the Capitol Building.