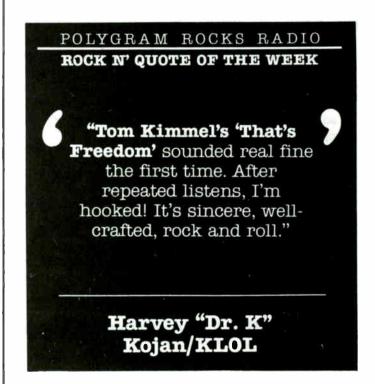

### TOM KIMMEL, "THAT'S FREEDOM", MERCURY

(31 New/93 Cume)...KYYS, KBCO, KLOL, WBAB, KOME, KUPD, WIOT, KLPX, WZZO, WIOT, KLBJ, KISW and WKQQ are among the 31 newcomers to Tom's freedom trail, augmenting the early cume to a bulky 93, and together with those 13 play ups, creates our #4 Trax Gainer, 54-39\* and debuts the Lp 31\* National, 36\* Metro. Harvey "Dr. K" Kojan, KLOL, praises "It's sincere, well crafted rock 'n roll!"...WIOT's Jim Steel glorifies, "'That's Freedom' is a brilliant record!"...Chris James, WTPA, relates "Another strong builder over the past few weeks has been Tom Kimmel. He'll be the next Bryan Adams!"...and Tim Jeffreys, KAZY, puts it all together, "Good voice, clever lyrics, great hook. Yeo! Tom's got the formula!" That's right!