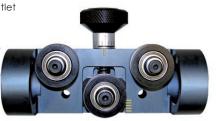

## SMALL WIRE STRAIGHTENERS MODELS WSS-100 & WSS-100-A

For Wire Sizes .035 to .062 (Order WSS-100-A for Aluminum Wire) Dimensions: 3.74" W x 3" H x 1.63" D (95mm W x 78mm H x 41.3mm D) Weight: 1 lb (0.45 kg)

WSS-100 Drive Rolls U-Groove Drive Rolls for Steel Wire

WSS-100-A Drive Rolls V-Groove Drive Rolls for Aluminum Wire

WIRE

Steel or Aluminum Wire: A-1C-S-12 Delrin with ceramic inlet WSS-100

Steel Wire Straightener

WSS-100-A Aluminum Wire Straightener