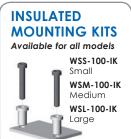

rs that can be used to straighten or recast all types of wire. The main body is constructed of aluminum, making our straighteners some of the lightest in the market. All models are equipped with a locating calibration on the face of the unit and a fine adjustment scale on the tension knob. This results in an extremely fast and accurate setting of wire cast. Our full range of fittings and inlet guides guarantee a trouble-free fit for any application or system.



## SMALL WIRE STRAIGHTENERS MODELS WSS-100 & WSS-100-A

For Wire Sizes .035 to .062 (Order WSS-100-A for Aluminum Wire) Dimensions: 3.74" W x 3" H x 1.63" D (95mm W x 78mm H x 41.3mm D) Weight: 1 lb (0.45 kg)



WSS-100 Drive Rolls U-Groove Drive Rolls for Steel Wire



WSS-100-A Drive Rolls V-Groove Drive Rolls for Aluminum Wire



## **SMALL WIRE STRAIGHTENER FITTINGS\***

## **NON-THREADED FITTINGS**

Connection to disconnect, on feeder or in-line





Steel Wire: A-1QD-12 or A-1QD-5/32 (for large wire)

Connection to disconnect, on feeder or in-line



Aluminum Wire: A-1QD-5/32 & A-4L-H liner

WIRE





Steel or Aluminum Wire: A-1C-S-12 Delrin with ceramic inlet WSS-100

Steel Wire Straightener

WSS-100-A Aluminum Wire Straightener

## THREADED FITTINGS

A-3 Quick Disconnect



Steel Wire: A-1LN-S-12 or A-1LN-S-5/32 (for large wire)



Aluminum Wire: A-1LN-S-5/32 & A-4L-H liner

\*Fittings may be used as inlets or outlets depending on setup

## **MEDIUM WIRE STRAIGHTENER**

MODEL WSM-100

For Wire Sizes .062 to 3/32" (1.6 - 2.4mm)

Dimensions: 5.71" W x 3.34" H x 1.875" D

(145mm W x 84.7mm H x 47.63mm D)

Weigh