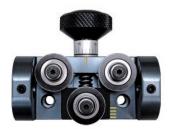

# **WIRE STRAIGHTENERS**

Wire Wizard® manufactures four versions of wire straighteners that can be used to straighten or recast all types of wire. The main body is constructed of aluminum, making our straighteners some of the lightest in the market. All models are equipped with a locating calibration on the face of the unit and a fine adjustment scale on the tension knob. This results in an extremely fast and accurate setting of wire cast. Our full range of fittings and inlet guides guarantee a trouble-free fit for any application or system.

## SMALL WIRE STRAIGHTENERS MODELS WSS-100 & WSS-100-A

For Wire Sizes .035 to .062 (Order WSS-100-A for Aluminum Wire) Dimensions: 3.74" W x 3" H x 1.63" D (95mm W x 78mm H x 41.3mm D) Weight: 1 lb (0.45 kg)

## **MEDIUM WIRE STRAIGHTENER**

MODEL WSM-100

For Wire Sizes .062 to 3/32" (1.6 - 2.4mm)

Dimensions: 5.71" W x 3.34" H x 1.875" D

(145mm W x 84.7mm H x 47.63mm D)

Weight: 1.75 lbs (0.8 kg)

## LARGE WIRE STRAIGHTENER

**MODEL WSL-100** 

For Wire Sizes 3/32" (2.4mm) & Larger Ideal for heavy duty SAW applications

Dimensions: 8.66" W x 4.09" H x 2.25" D (220mm W x 103.8mm H x 57.2mm D)

Weight: 4 lbs (1.8 kg)