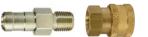

## THREADED FITTINGS

A-3 Quick Disconnect

Steel Wire: A-1LN-S-12 or A-1LN-S-5/32 (for large wire)

Aluminum Wire: A-1LN-S-5/32 & A-4L-H liner

\*Fittings may be used as inlets or outlets depending on setup