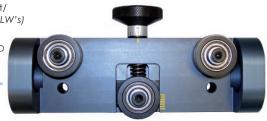

## SMALL WIRE STRAIGHTENERS MODELS WSS-100 & WSS-100-A

For Wire Sizes .035 to .062 (Order WSS-100-A for Aluminum Wire) Dimensions: 3.74" W x 3" H x 1.63" D (95mm W x 78mm H x 41.3mm D) Weight: 1 lb (0.45 kg)

WSS-100 Drive Rolls U-Groove Drive Rolls for Steel Wire

WSS-100-A Drive Rolls V-Groove Drive Rolls for Aluminum Wire