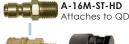

## **NON-THREADED FITTINGS**

Connection to disconnect, on feeder or in-line

Steel Wire: A-1QD-12 or A-1QD-5/32 (for large wire)

Connection to disconnect, on feeder or in-line

Aluminum Wire: A-1QD-5/32 & A-4L-H liner

## THREADED FITTINGS

A-3 Quick Disconnect

Steel Wire: A-1LN-S-12 or A-1LN-S-5/32 (for large wire)

Aluminum Wire: A-1LN-S-5/32 & A-4L-H liner

\*Fittings may be used as inlets or outlets depending on setup