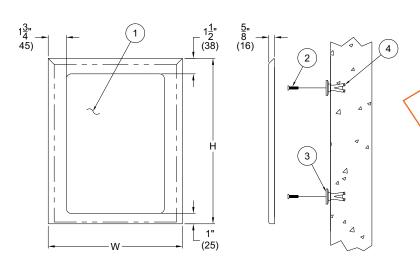

## **BestCare®**

LIGATURE-RESISTANT MIRRORS

- 1.) Stainless steel mirror
- 2.) 1/4" -20 UNC mounting screws
- 3.) Wall mounting disk
- 4.) Wall mounting anchors

#### INSTALLATION INSTRUCTIONS

Place provided template on wall in desired spot to install mirror and mark

Install the 5 mounting disks provided on to wall using mounting screws into wall anchors provided by others

(3)

Align back side of mirror holes with mounting disks

4

After attached to disks and height fine tuned, use allen wrench to lock bottom hardware, which will lock mirror to mounting disks