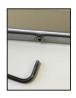

(3)

Align back side of mirror holes with mounting disks

4

After attached to disks and height fine tuned, use allen wrench to lock bottom hardware, which will lock mirror to mounting disks