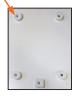

### LIGATURE-RESISTANT MIRRORS

DESIGNED WITH
CONCEALED HARDWARE
AND SLOPED EDGES

PROTECT YOUR
PATIENTS WHERE RISK
IS A CONCERN.

- Mirror features sloped edges and concealed hardware, thereby making this product perfect for ligature-resistant applications
- 400-series stainless steel is polished to a mirror finish
- The exposed frame is powder coated white type 304 stainless steel
- Mirror is provided with concealed mounting disks, to be used with installer provided screws and wall anchors

## **BestCare®**

LIGATURE-RESISTANT MIRRORS

- 1.) Stainless steel mirror
- 2.) 1/4" -20 UNC mounting screws
- 3.) Wall mounting disk
- 4.) Wall mounting anchors