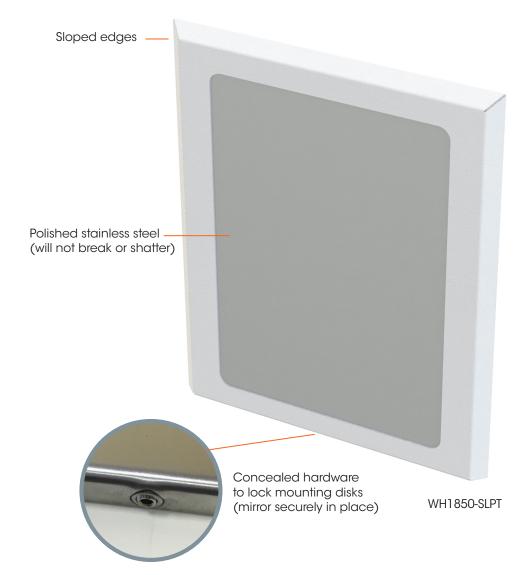

### LIGATURE-RESISTANT MIRRORS

DESIGNED WITH
CONCEALED HARDWARE
AND SLOPED EDGES

PROTECT YOUR
PATIENTS WHERE RISK
IS A CONCERN.

- Mirror features sloped edges and concealed hardware, thereby making this product perfect for ligature-resistant applications
- 400-series stainless steel is polished to a mirror finish
- The exposed frame is powder coated white type 304 stainless steel
- Mirror is provided with concealed mounting disks, to be used with installer provided screws and wall anchors