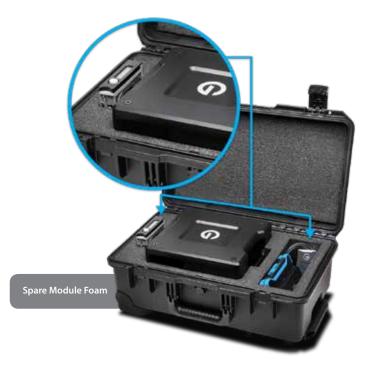

## SPECIFICATIONS

| Size (LxWxH)     | Exterior Dimensions: 21.7" L x 14.1" W x 8.9" H (55.1 x 35.8 x 22.6 cm)<br>Case Weight (with foam): 13.70 lbs (6.2kg)<br>Case Weight (without foam): 11.10 lbs (5 kg) |
|------------------|-----------------------------------------------------------------------------------------------------------------------------------------------------------------------|
| Compatibility    | G-SPEED Shuttle with Thunderbolt 3                                                                                                                                    |
|                  | G-SPEED Shuttle with ev Series Bay Adapters                                                                                                                           |
|                  | G-SPEED Shuttle SSD                                                                                                                                                   |
| Box Contents     | G-SPEED Shuttle Pelican Case iM2500                                                                                                                                   |
|                  | Durable Custom Foam insert for G-SPEED Shuttle                                                                                                                        |
|                  | G-Technology Sticker                                                                                                                                                  |
| Retail Packaging | Pelican Storm Case OEM Packaging                                                                                                                                      |

| DESCRIPTION                                                | MODEL NUMBER    | SKU     | UPC          |
|------------------------------------------------------------|-----------------|---------|--------------|
| G-SPEED Shuttle Pelican Case iM2500 (Spare module foam) WW | GSPSCIM2500SAW  | 0G10327 | 705487207507 |
| G-SPEED Shuttle Pelican Case iM2500 (ev module foam) WW    | GSPSCIM2500EVAW | 0G10328 | 705487207514 |