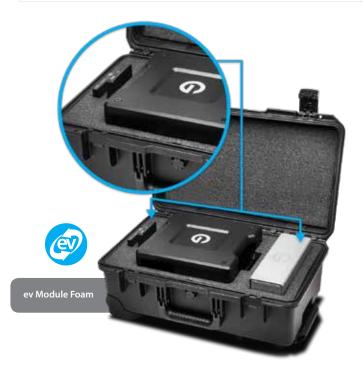

## SPECIFICATIONS

| Size (LxWxH)     | Exterior Dimensions: 21.7" L x 14.1" W x 8.9" H (55.1 x 35.8 x 22.6 cm)<br>Case Weight (with foam): 13.70 lbs (6.2kg)<br>Case Weight (without foam): 11.10 lbs (5 kg) |
|------------------|-----------------------------------------------------------------------------------------------------------------------------------------------------------------------|
| Compatibility    | G-SPEED Shuttle with Thunderbolt 3                                                                                                                                    |
|                  | G-SPEED Shuttle with ev Series Bay Adapters                                                                                                                           |
|                  | G-SPEED Shuttle SSD                                                                                                                                                   |
| Box Contents     | G-SPEED Shuttle Pelican Case iM2500                                                                                                                                   |
|                  | Durable Custom Foam insert for G-SPEED Shuttle                                                                                                                        |
|                  | G-Technology Sticker                                                                                                                                                  |
| Retail Packaging | Pelican Storm Case OEM Packaging                                                                                                                                      |

| DESCRIPTION                                                | MODEL NUMBER    | SKU     | UPC          |
|------------------------------------------------------------|-----------------|---------|--------------|
| G-SPEED Shuttle Pelican Case iM2500 (Spare module foam) WW | GSPSCIM2500SAW  | 0G10327 | 705487207507 |
| G-SPEED Shuttle Pelican Case iM2500 (ev module foam) WW    | GSPSCIM2500EVAW | 0G10328 | 705487207514 |