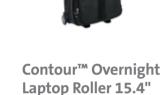

- Flexible overnight compartment adapts to maximize usable space for clothing and files
- Zippered interior compartment holds enough clothes for overnight

\$129.99

• 3-stage telescoping handle to adjust to your height