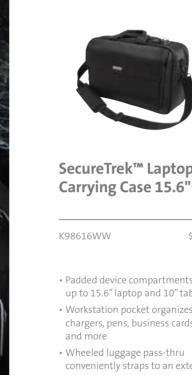

## SecureTrek<sup>™</sup> Laptop

#### SecureTrek<sup>™</sup> Laptop Backpack 15.6"

K98617WW

\$99.99

- Padded device compartments hold up to 15.6" laptop and 10" tablet
- Workstation pocket organizes chargers, pens, business cards, keys
- Wheeled luggage pass-thru conveniently straps to an extended handle
- Anti-puncture zipper on the device compartment resists intrusion by sharp object

- Padded device compartments hold up to 15.6" laptop and 10" tablet
- Workstation pocket organizes chargers, pens, business cards, keys and more
- Wheeled luggage pass-thru conveniently straps to an extended handle
- Padded back provides a comfortable carry, especially when backpack is full
- Anti-puncture zipper on the device compartment resists intrusion by sharp object