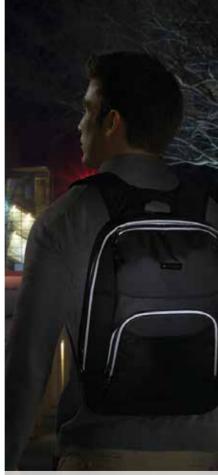

### Ultrabook<sup>™</sup> Optimized Backpack 14"

K62591AM \$69.99

- Fleece-lined compartments for tablet, smartphone, and Ultrabook keep devices organized and protected against scratches
- Handy grab handle doubles as a trolley strap
- Reflective zippers for visibility at night

Triple Trek™ Ultrabook Optimized Backpack K62591AM