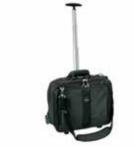

# Contour™ Roller 17"

K62348A

• Five-stage telescoping handle to adjust to your height

\$99.99

www.kensington.com | www.kensingtonpartner.com

• When carrying, contour panel and weight distribution system reduce shoulder fatigue by 35%