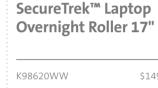

\$149.99

- Dimensions meet airlines' carry-on guidelines for stowing in an overhead bin
- Padded device compartments hold up to 17" laptop and 10" tablet
- Workstation pocket organizes chargers, pens, business cards, keys and more
- Anti-puncture zipper on the device compartment resists intrusion by sharp object