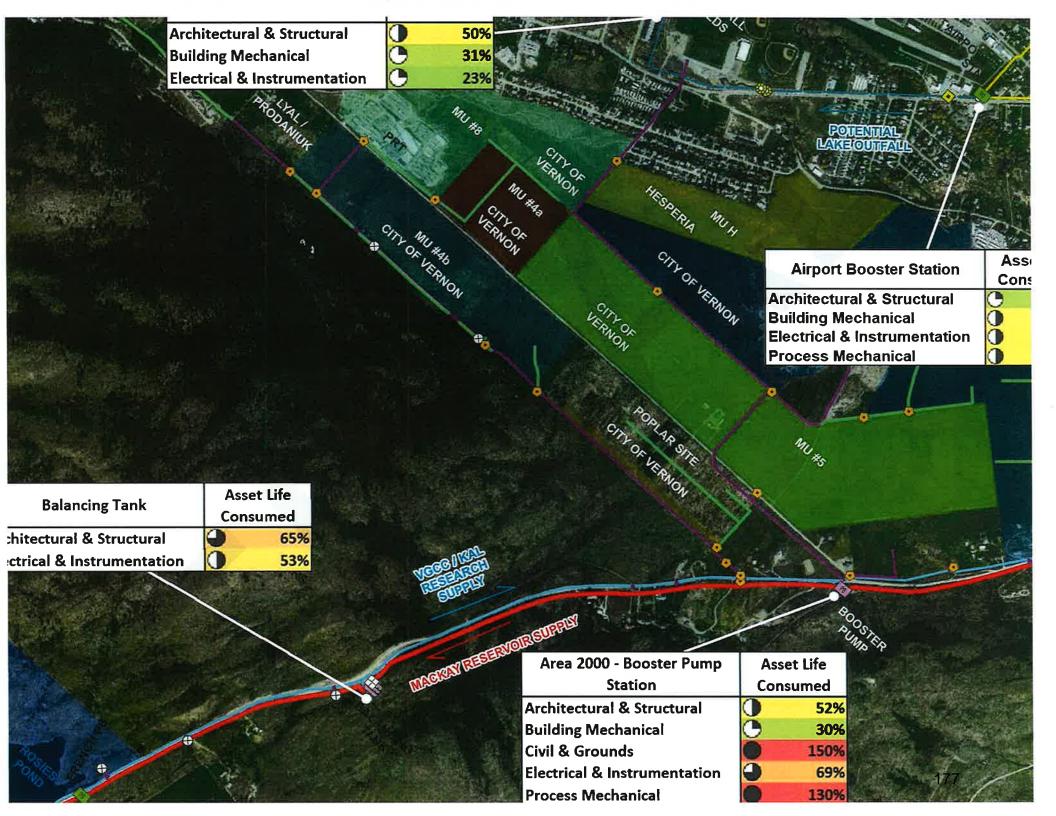

br>Civil & Grounds<br>Electrical & Instrumentation | 42%           75%           70%                                   |                                                                                                                            |                                                                             |
|                                                                                                  | Process Mechanical                                                                                   | 92%                                                               | Jos to                                                                                                                     | 176                                                                         |





# 7.4 Asset Decommissioning and Disposal

Asset decommissioning and disposal activities are performed to decommission and dispose of assets due to ageing or changes in performance and capacity requirements. This decision process includes the consideration of costs and benefits of rationalization using a whole life approach, the impact of asset rationalisation on other infrastructure, and the processes for disposal of assets. More specifically, the following factors need to be evaluated when considering the decommissioning and disposal of assets:

- Assets not required for the delivery of services, either currently, or over the longer planning period.
- Assets that have become uneconomical to maintain or operate.
- Assets that are not suitable for service delivery.
- Assets that have a