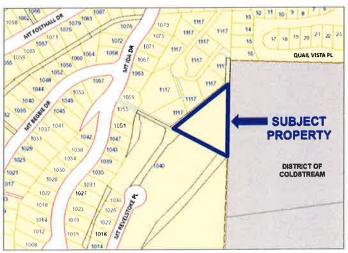

- It is not anticipated that the proposed liquor primary licence at the Vernon Towne Theatre, located at 2910 30<sup>th</sup> Avenue, would result in the facility being operated in a manner that is contrary to its primary purpose as a community art venue.
- (iii) THAT Council support Application LUC00024 to discharge Land Use Contract Bylaw #2613, 1977, LTO #N978 from the title of Lot B, Sec 26, Tp 9, ODYD, Plan KAP77864 (Mt Fosthall Drive) and allow the property to be governed by Zoning Bylaw #5000 and the underlying Small Lot Residential – R4 Zone, subject to the following bylaw requirements:
  - a) That, prior to subdivision or land alteration, the property owner obtains a Hillside Development Permit according to the Hillside Guidelines 2008 including the provision of a slope analysis, visual impact study, geotechnical evaluation, grading plan, tree and vegetation plan, drainage management plan and an erosion control plan prepared by qualified professionals;
  - b) That, prior to construction, subdivision or land alteration, the property owner obtains an Environmental Development Permit according to the Environmental Management Areas Strategy 2014 including the provision of an Environmental Impact Assessment prepared by a qualified professional;
  - c) That no construction of a building, structure or swimming pool occurs on slopes 30% or greater, unless a development variance permit is approved by Council;
  - d) That no new lots are created where less than 100m<sup>2</sup> of contiguous buildable area is provided, unless a development variance permit is approved by Council; and
  - e) That, in accordance with Covenant #KX42816, the property not be built on, used or developed without written authorization from the City that access via a public or private roadway is acceptable and that storm, sanitary and drainage services are acceptable;

AND FURTHER that a Covenant be registered on title limiting the maximum height of primary buildings to the lesser of 8.0m or 2 storeys to reduce the visual impact of building elevations on the northwest downhill slope.

LAND USE CONTRACT DISCHARGE APPLICATION FOR MT. FOSTHALL DRIVE (LUC00024) (P. 308)