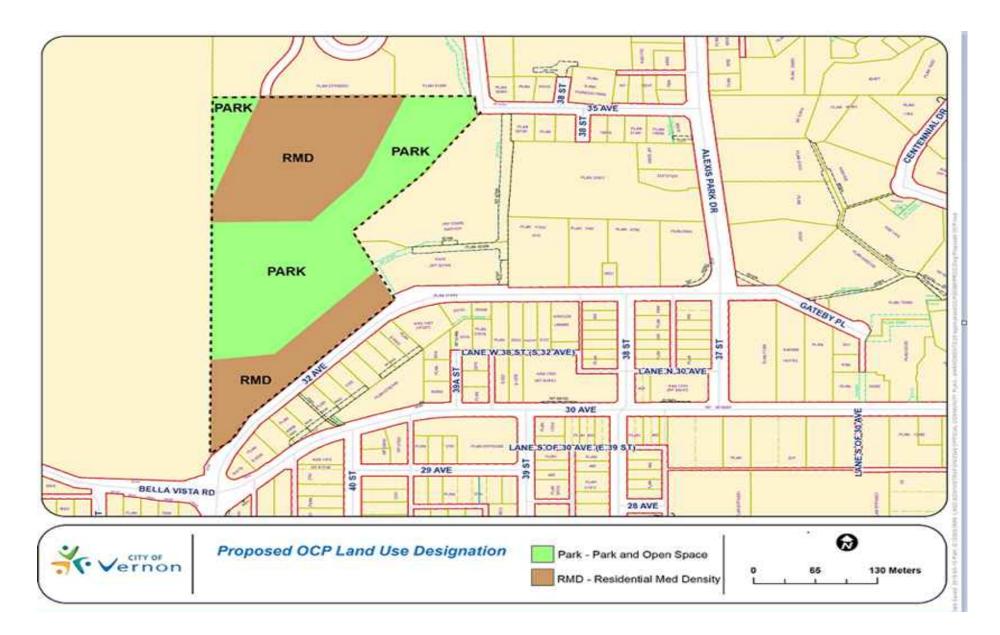

#### CARRIED

• 5841 <u>Moved</u> by Councillor Anderson, seconded by Councillor Quiring:

THAT Bylaw #5841, **"3398 Davison Road Official Community Plan Amendment Bylaw Number 5841, 2020"**, a bylaw to amend the Official Community Plan from "Public Institutional", "ALR Lands" and "Hillside Residential to "Hillside Residential" and "Parks & Open Space", be **adopted**.