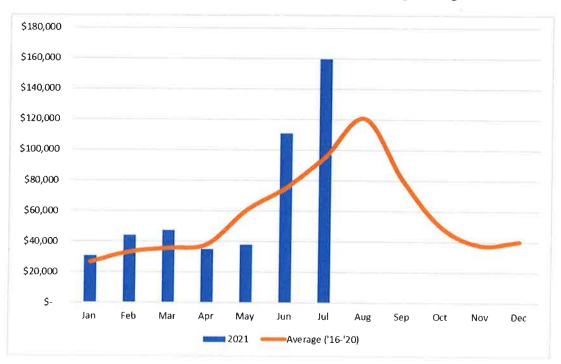

- (ii) THAT Council receive for information the memorandum titled "2021 Third Quarter Development and Tourism Indicators Summary" dated October 13, 2021 and respectfully submitted by the Manager, Economic Development and Tourism.
- (iii) THAT Council receive for information the memorandum titled "2021 Small Business Week Community Activity Schedule" dated October 13, 2021 and respectfully submitted by the Manager, Economic Development and Tourism.
- (iv) THAT Council endorse an annual, cumulative 3% increase in all user fees and charges identified in the Sewer User Rates Bylaw #5400, from 2022 to 2026;

AND FURTHER, that Council direct Administration to bring an amended Sewer User Rates Bylaw before Council during the next Regular meeting for its first three readings.

- (v) THAT Council receive the internal memorandum dated October 13, 2021 and titled "September 30 Variance Analysis" respectfully submitted by the Manager, Financial Planning and Reporting.
- (vi) THAT Council receive the memorandum title "2021 Third Quarter Overtime Summary" dated October 14, 2021 respectfully submitted by the Director, Financial Service, for information.
- (vii) THAT Council receive for information, the internal memorandum titled "93<sup>rd</sup> BC Youth Parliament" dated October 20, 2021 and respectfully submitted by the Chief Administrative Officer;