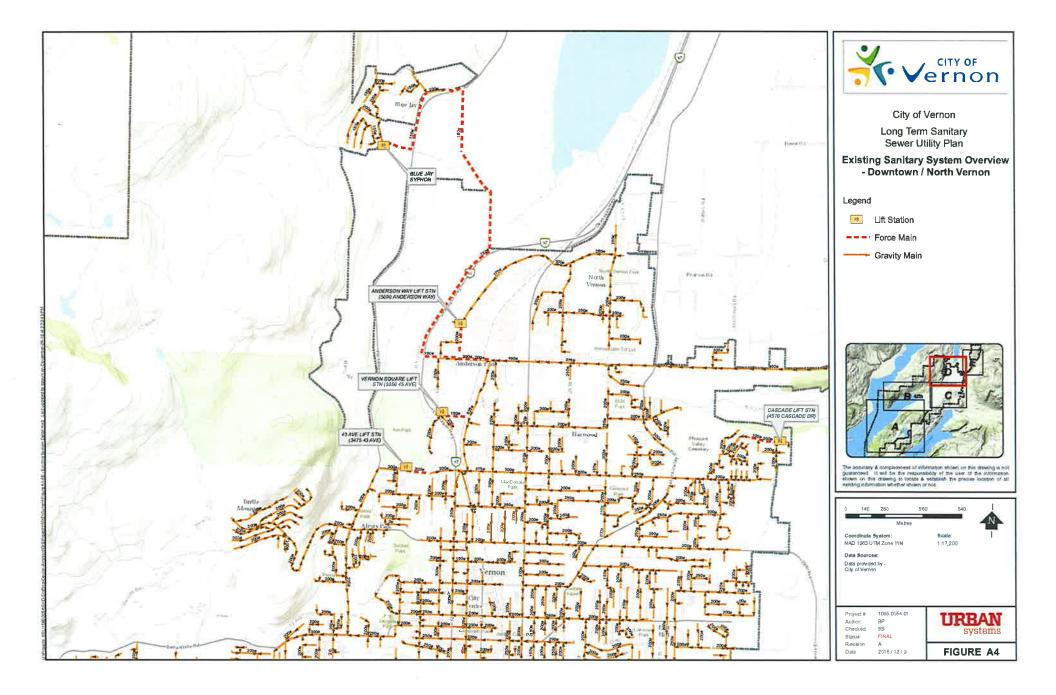

nd the collection system due to capacity shortfalls.
- As noted in the City's Liquid Waste Management Plan (LWMP), sanitary flows may be reduced through an indoor water conservation program:
  - i. Evaluate options, best practices and innovative tools for additional indoor reductions.
  - ii. Create and implement a 5 year indoor conservation program using new tools and practices to fill gaps left by existing bylaws, standards, and programs.
  - iii. Create annual education and marketing program. Monitor and report to customers on program achievements annually through various media.
  - iv. Partner with RDNO for indoor focused pricing techniques and other management techniques to encourage indoor water use reductions.





# APPENDIX A

**Existing Sanitary** Sewer System Figures















# APPENDIX B

### **Technical Memos**



### TECHNICAL MEMORANDUM



| Date:    | September 15, 2016               |  |  |
|----------|----------------------------------|--|--|
| То:      | Vicky Young, City of Vernon      |  |  |
| cc:      |                                  |  |  |
| From:    | Brendan Pauls                    |  |  |
| File:    | 1085.0054.01                     |  |  |
| Subject: | TECHNCIAL MEMO #1 - DATA REQUEST |  |  |

This memo outlines the data request from Urban Systems Ltd to the City of Vernon for the Long Term Sanitary Sewer Utility Plan.

#### **DATA REQUEST**

| Dataset                            | Requested Format | Received by Urban<br>Systems | Format Received | Date Received                    |
|------------------------------------|----------------