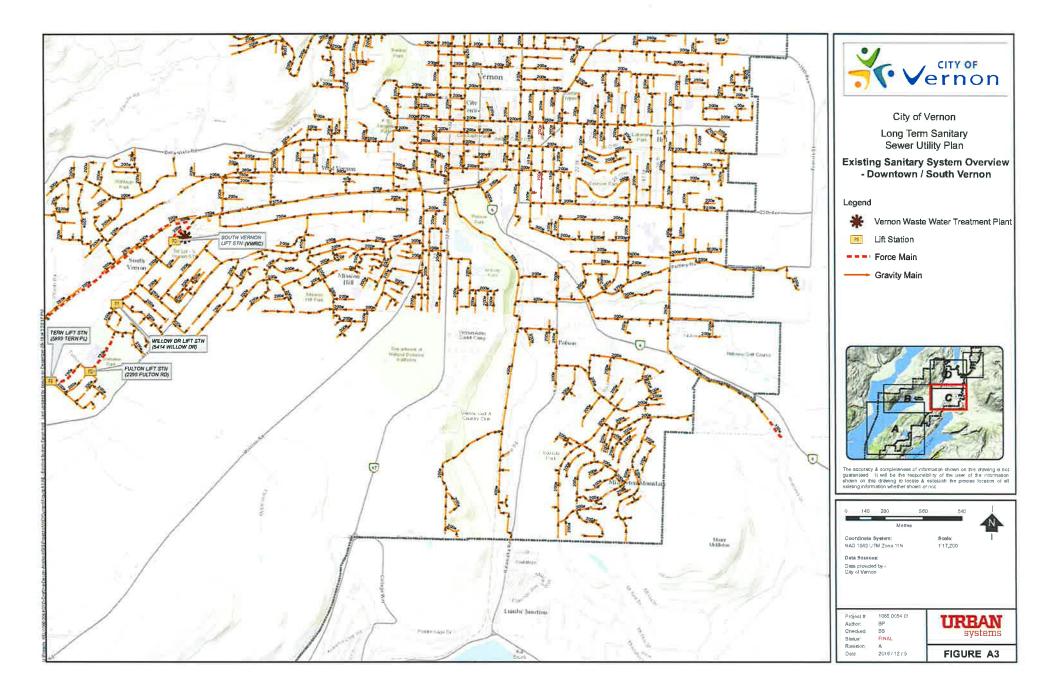

pand the collection system due to capacity shortfalls.
- As noted in the City's Liquid Waste Management Plan (LWMP), sanitary flows may be reduced through an indoor water conservation program:
  - i. Evaluate options, best practices and innovative tools for additional indoor reductions.
  - ii. Create and implement a 5 year indoor conservation program using new tools and practices to fill gaps left by existing bylaws, standards, and programs.
  - iii. Create annual education and marketing program. Monitor and report to customers on program achievements annually through various media.
  - iv. Partner with RDNO for indoor focused pricing techniques and other management techniques to encourage indoor water use reductions.





# APPENDIX A

**Existing Sanitary** Sewer System Figures















# APPENDIX B

### **Technical Memos**



### TECHNICAL MEMORANDUM



| Date:    | September 15, 2016               |  |  |
|----------|----------------------------------|--|--|
| То:      | Vicky Young, City of Vernon      |  |  |
| cc:      |                                  |  |  |
| From:    | Brendan Pauls                    |  |  |
| File:    | 1085.0054.01                     |  |  |
| Subject: | TECHNCIAL MEMO #1 - DATA REQUEST |  |  |

This memo outlines the data request from Urban Systems Ltd to the City of Vernon for the Long Term Sanitary Sewer Utility Plan.

#### **DATA REQUEST**

| Dataset                            | Requested Format | Received by Urban<br>Systems | Format Received | Date Received                    |
|------------------------------------|--------------