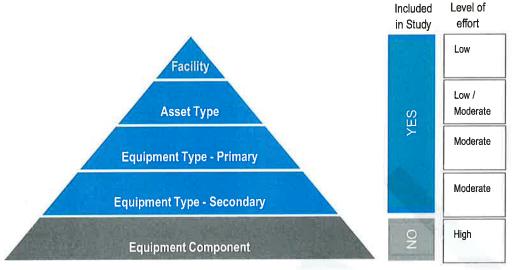

are not required to be reported in the City's Tangible Capital Asset (TCA) accounting records. This would include consumable items, such as smaller network valves, that are replaced through a maintenance program and are funded out of the operations and maintenance budget. Section 7.2 provides more information on the City's O&M program.

The pre-defined structure shown in **Figure 7** facilitated the creation of a digital inventory that can be managed by facility, asset type or by equipment. A structured hierarchy will allow the City to sort data for assets of common type and manage the asset inventory as conditions change, including estimated service lives or replacement costs. The asset hierarchy and complete VWRC, spray irrigation, and outfall inventory are provided in **Appendix A**.



Figure 7 – Asset Hierarchy Levels

# 5.2 Asset Installation Profile

The assets covered in this plan were summarized in **Table 1**. Figure 8 shows the current replacement cost of the assets versus the year they were installed.



### Figure 8 – Asset Installation Profile

The oldest assets in the inventory date back to the year 1975, and the majority of those assets support the City's spray irrigation system. Major investments were made to the spray irrigation system up to the early 1990s and then, for the most part, discontinued thereafter until significant upgrades were made to the VWRC in the mid-2000s. The outfall line building and piping were initially installed just over two decades ago and there have been recent upgrades to the building's mechanical, electrical and instrumentatio