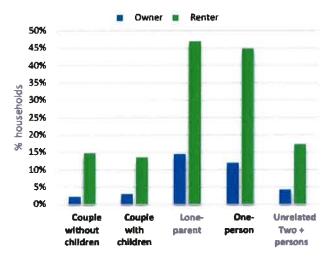

CA and Building Permits

## **MAIN CHALLENGES**

#### 1. Affordability

When examining the Regional Housing Needs Assessment results, affordability was the greatest challenge. The Canadian Mortgage and Housing Corporation (CMHC) deems housing units affordable when a household does not pay more than 30% of their gross income on housing. The priority groups facing the most significant affordability challenges are identified below:

- The largest age group in need are singles (renters) between the ages of 45-64.
- Families (renters)- (lone-parent families, couples with children and couples without children); and
- Low- and moderate-income earners (renters and owners).

The following graphs display core need by household type and tenure and the core need by household type and age.

5 | Page



#### Core Need by Household Type and Tenure

### Core Need by Household Type and Age



Almost 2,500 households receive housing assistance through ongoing provincially administered social and supportive housing. The existing stock (excluding emergency beds and rental allowances for those housed in the private market) of independent social housing represents 2.2% of all housing in the region. This is relatively low by provincial and national standards, which are closer to 5% of the total stock.

#### 2. Homelessness

The Vernon Social Planning Council, together with the Turning Point Collaborative Society, have monitored homelessness and conducted an annual point in Time (PiT) count in October each year since 2016. The count has identified a small but growing homeless population of approx