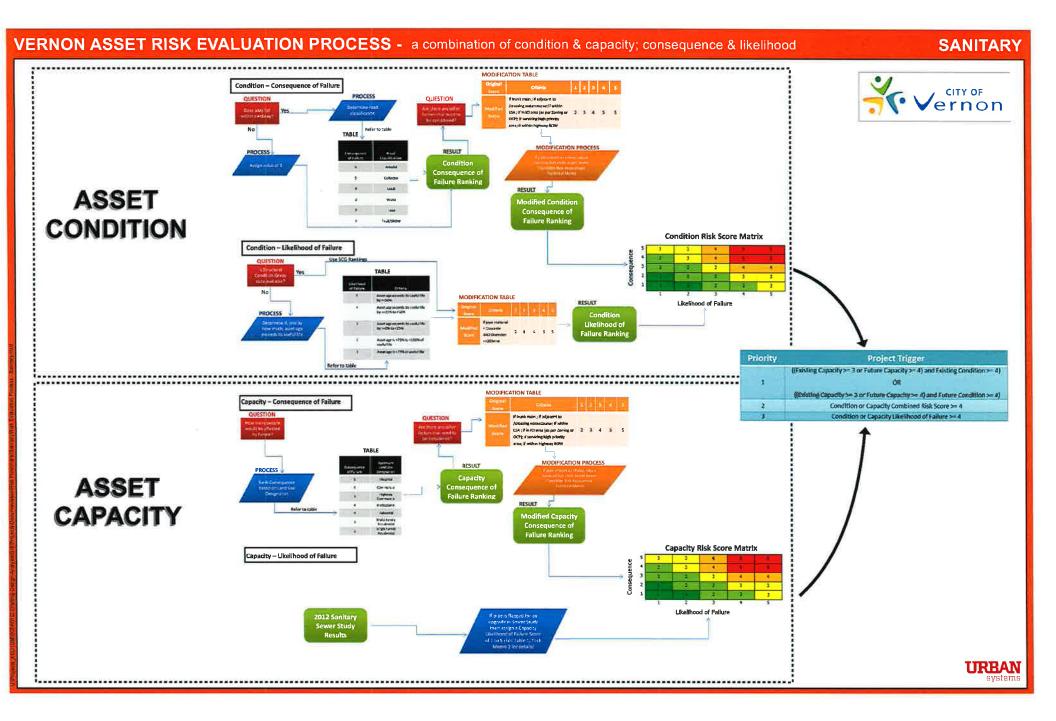

anging from 1 to 5, with 1 indicating a low risk and 5 indicating a high risk. In cases where video evidence or manual investigation proves that a sewer main has already failed, the combined risk score will be automatically set to 5.

By combining risk scores, the social (land use), environmental (proximity to watercourses) and economic (cost to restore service) impacts of pipe failure are considered. This triple-bottom-line methodology is the basis of the infrastructure plan for the City.

To illustrate this methodology and for convenient reference, a pullout schematic (**Figure 2.1**) is included on the following page. It shows how the methodology is applied; once familiar with the definitions, the schematic should be an effective tool for the City to use for visualizing the process.





### 2.6 Capital Prioritization

#### 2.6.1 Prioritization Methodology

The risk analysis described above was applied to each asset in the City sewer system. The result was a database of over 4,200 assets with their own unique classification, including 563 assets with a combined risk score of 4 or 5 for either Condition or Capacity, or both.

In order to prioritize the inventory of risks into a strategic list of assets, in sequence of importance, a three-step merging process was completed to yield a hierarchy of upgrades based on risk scores. This hierarchy relates directly to levels of service. This section describes the methodology; Section 2.7 translates level of service into tangible capital projects and associated costs.

#### **METHODOLOGY**

- Step 1: Level of Service 1: Apply trip