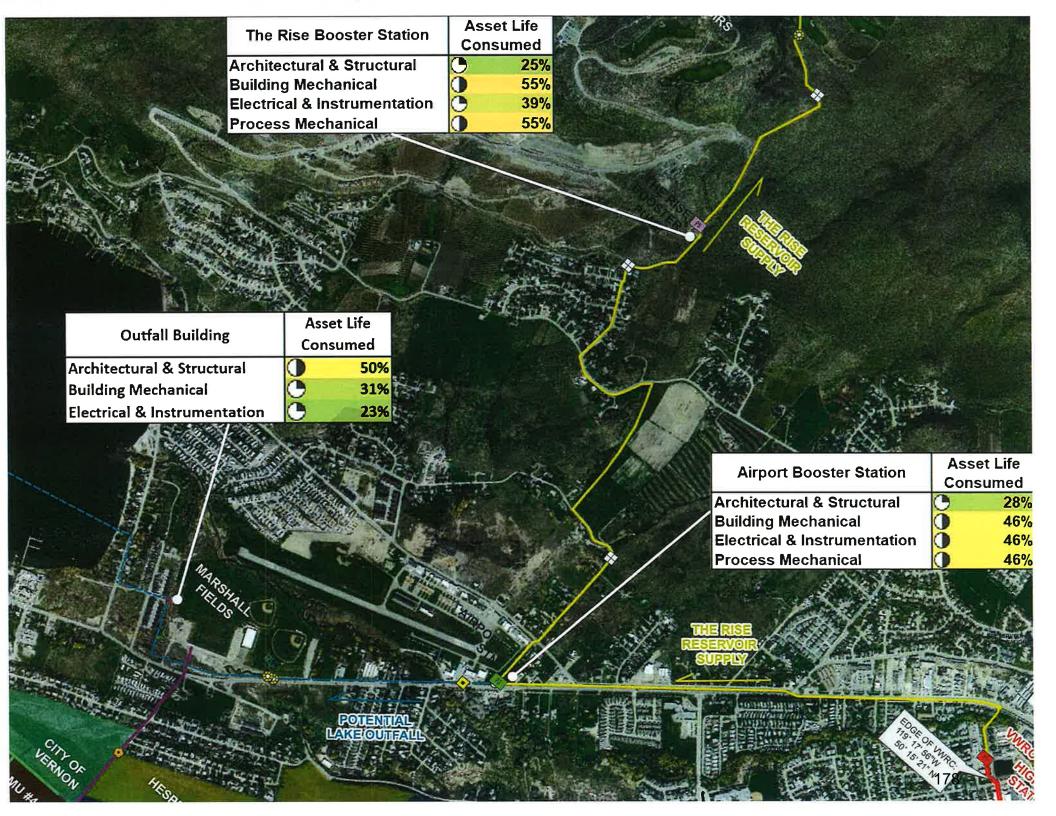

>Civil & Grounds<br>Electrical & Instrumentation | 42%           75%           70%                                   |                                                                                                                            |                                                                             |
|                                                                                                  | Process Mechanical                                                                                   | 92%                                                               | Jos to                                                                                                                     | 176                                                                         |





# 7.4 Asset Decommissioning and Disposal

Asset decommissioning and disposal activities are performed to decommission and dispose of assets due to ageing or changes in performance and capacity requirements. This decision process includes the consideration of costs and benefits of rationalization using a whole life approach, the impact of asset rationalisation on other infrastructure, and the processes for disposal of assets. More specifically, the following factors need to be evaluated when considering the decommissioning and disposal of assets:

- Assets not required for the delivery of services, either currently, or over the longer planning period.
- Assets that have become uneconomical to maintain or operate.
- Assets that are not suitable for service delivery.
- Assets that have a ne