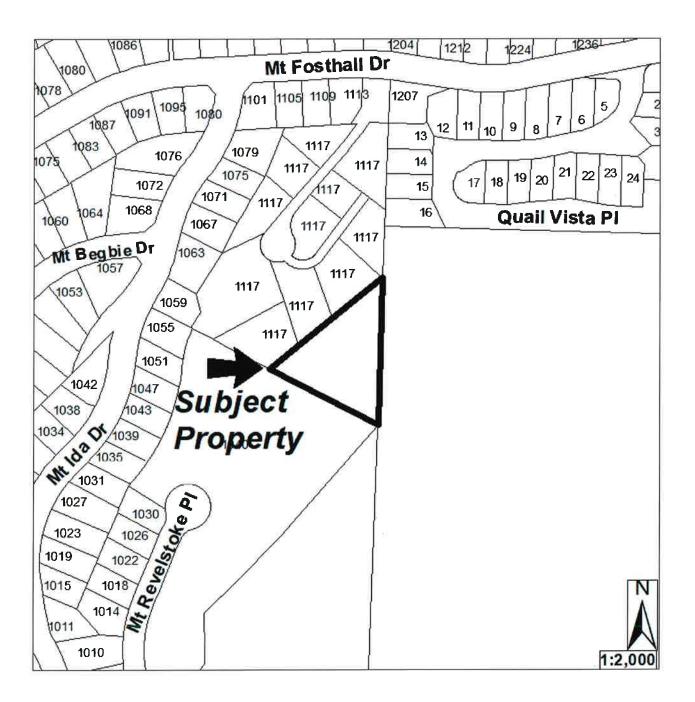

LAND USE CONTRACT DISCHARGE APPLICATION FOR MT. FOSTHALL DRIVE (LUC00024) (P. 308)