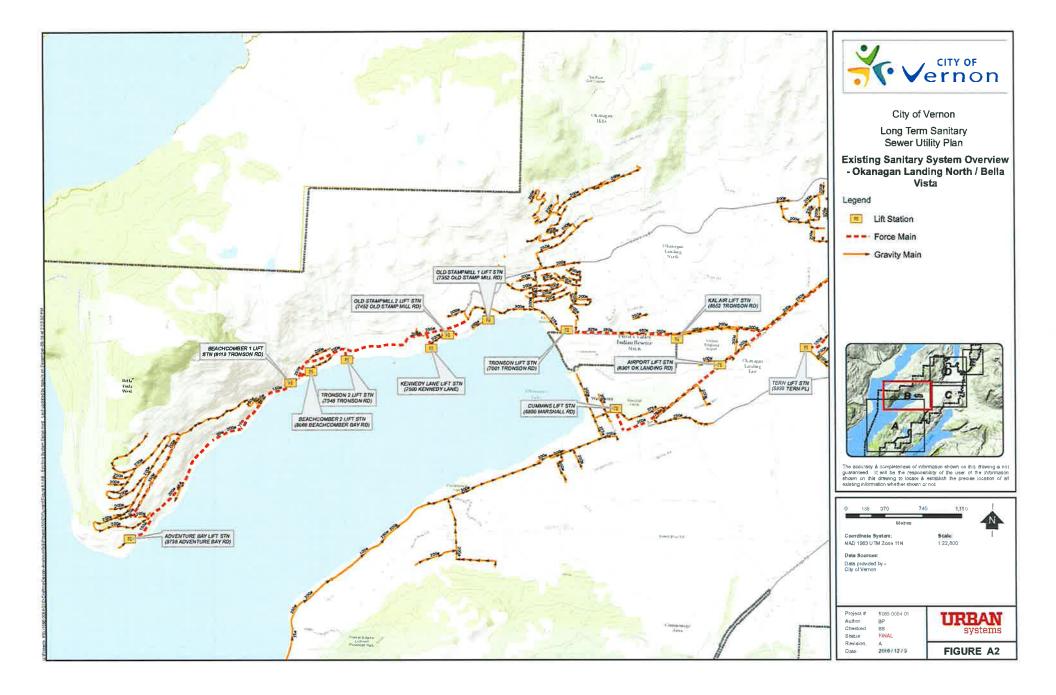

expand the collection system due to capacity shortfalls.
- As noted in the City's Liquid Waste Management Plan (LWMP), sanitary flows may be reduced through an indoor water conservation program:
  - i. Evaluate options, best practices and innovative tools for additional indoor reductions.
  - ii. Create and implement a 5 year indoor conservation program using new tools and practices to fill gaps left by existing bylaws, standards, and programs.
  - iii. Create annual education and marketing program. Monitor and report to customers on program achievements annually through various media.
  - iv. Partner with RDNO for indoor focused pricing techniques and other management techniques to encourage indoor water use reductions.





# APPENDIX A

**Existing Sanitary** Sewer System Figures















# APPENDIX B

### **Technical Memos**



### TECHNICAL MEMORANDUM



| Date:    | September 15, 2016               |  |  |
|----------|----------------------------------|--|--|
| То:      | Vicky Young, City of Vernon      |  |  |
| cc:      |                                  |  |  |
| From:    | Brendan Pauls                    |  |  |
| File:    | 1085.0054.01                     |  |  |
| Subject: | TECHNCIAL MEMO #1 - DATA REQUEST |  |  |

This memo outlines the data request from Urban Systems Ltd to the City of Vernon for the Long Term Sanitary Sewer Utility Plan.

#### **DATA REQUEST**

| Dataset                            | Requested Format | Received by Urban<br>Systems | Format Received | Date Received                    |
|------------------------------------|------------