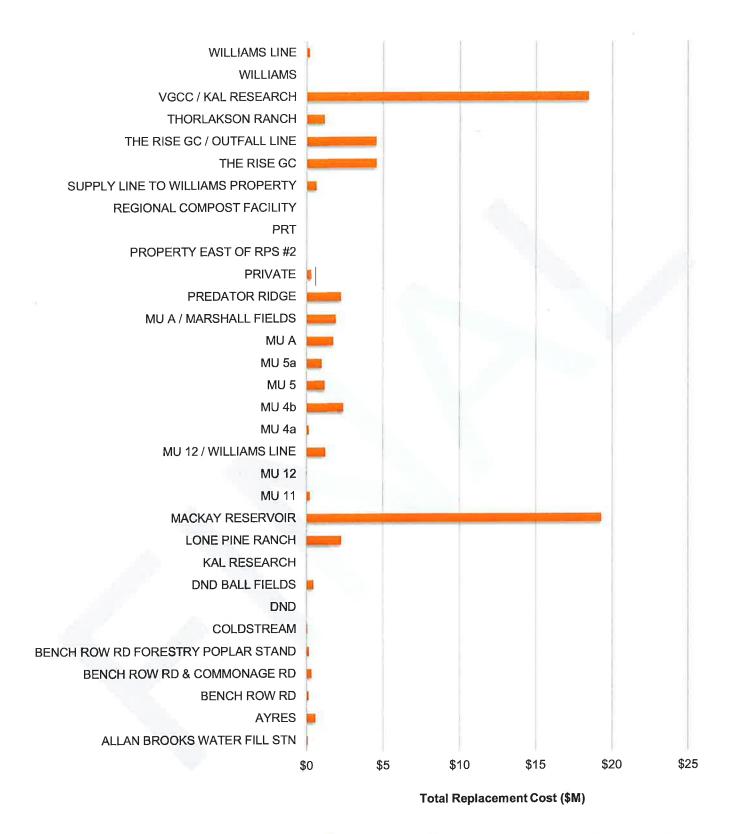

ement cost for the piping servicing / supplying different locations within the City. For reference, an overview map of the assets included within this plan is shown in Figure 5. Note that the High Lift Station, though part of the spray irrigation system, is located on the VWRC site (refer to Figure 13).

<sup>&</sup>lt;sup>2</sup> B.C. Ministry of Environment: Operational Certificate ME 12215, 2008.



Architectural & Structural Building Mechanical Civil & Grounds Electrical & Instrumentation Process Mechanical

### Figure 1 – VWRC Replacement Value by Area



Figure 2 – Outfall Line Replacement Value by Area



Architectural & Structural Building Mechanical Civil & Grounds Electrical & Instrumentation Process Mechanical

### Figure 3 – Spray Irrigation Facility Replacement Value by Area



Architectural & Structural Building Mechanical Civil & Grounds Electrical & Instrumentation Process Mechanical

### Figure 4 – Spray Irrigation Linear Piping Replacement Value by Supply Function



Figure 5 – Location Map for Assets Covered by this Plan

# 2.3 Connectivity to Other City Documents

This AMP supports the City's mission statement which is, "To deliver effective and efficient local government services that benefit our citizens, our businesses, our environment and our future". It also serves to advance the City's strategic priorities, one of which is to continue to develop and implement asset management plans<sup>3</sup>. Since AM affects a large portion of the City's activities, it is important that there is line-of-sight between all AM documents. The City's recently updated