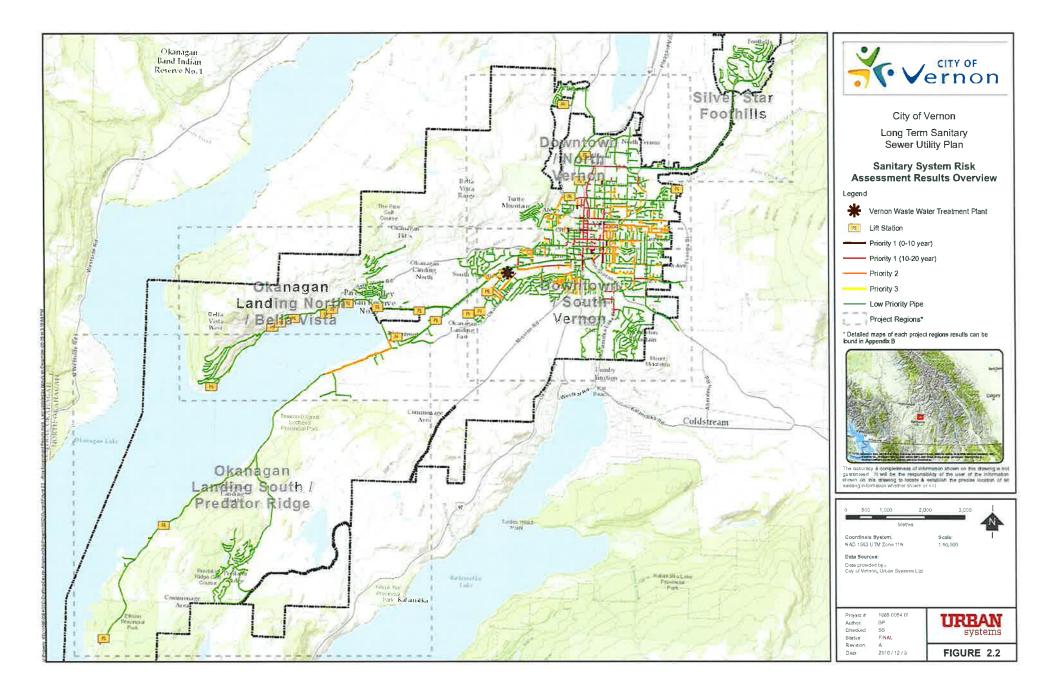

|               |                |                   |
| Condition  | 27        | 1.2                 | 0                                  | 0             | 27             | \$ 1,054,722      |
| Capacity   | 1         | 0                   | 0                                  | 0             | 1              | \$ 13,198         |
| Total      | 591       | 39.2                | 43                                 | 86            | 462            | \$36,631,094      |

### Table 2.1: Capital Prioritization Results of Pipe Assets

**Figure 2.2** illustrates the locations of the Priority 1, 2 and 3 pipes. **Appendix C** contains more detailed figures of the Priority assets, while **Appendix D** and **E** contain the complete list for pipe assets for each prioritization category.





### 2.7 Levels of Service, Risk and Cost: Results

The benefit of the risk assessment is the connection between levels of service, risk, and priorities. This section advances the methodology described above to define which types of projects will be funded based on the priority level.

### 2.7.1 Priority 1 – Level of Service 1

- a) **Risk Level:** Asset replacements are selected when assets exhibit *both* condition and consequence of failure risk scores greater than or equal to 4.
- **b)** What this means: We will ensure that all pipes are maintained to a condition <u>and</u> capacity risk score of 3 or less. To do this, we will fund and construct projects that are of high risk (4 or 5) for both condition <u>and</u> capacity failures.
- c) Cost Implications: \$16,587,800 over 20 years.