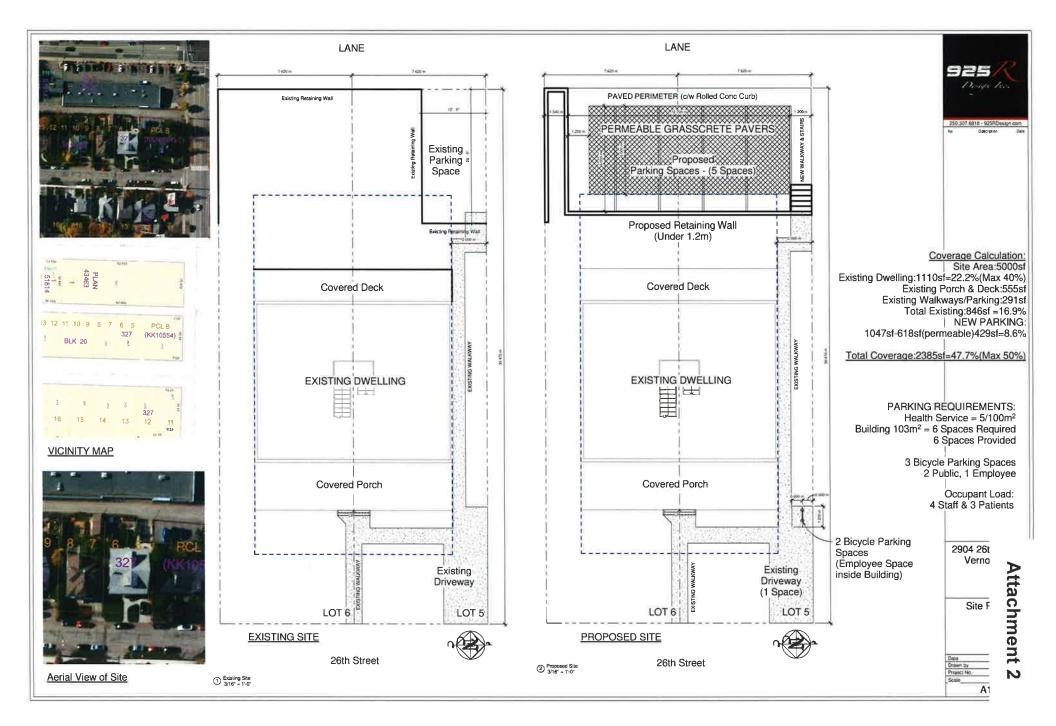

the understanding and intent of the subject Property Owners that the Rehabilitation works described in this document will be undertaken in a timely manner, in accordance with the guidelines and stipulations set-forth in this Conservation Plan.

It is further understood and acknowledged by the Property Owners that, in so far as they continue to own this property, they will endeavor to maintain the historic appearance of the building exterior in a manner that respects the authentic (Craftsman Bungalow) heritage character of the structure.

Periodic maintenance will be performed, as required, in order to maintain the appearance of the historic exterior facade elements.

Landscaping elements will be supported by an in-ground sprinkler system and regular landscape maintenance, as required.







# THE CORPORATION OF THE CITY OF VERNON

# **BYLAW NUMBER 5754**

# A bylaw to amend the City of Vernon's Official Community Plan Bylaw Number 5470

WHEREAS the Council of The Corporation of the City of Vernon has determined to amend the "Official Community Plan Bylaw Number 5470, 2013";

AND WHEREAS all persons who might be affected by this amending bylaw have, before the passage thereof, been afforded an opportunity to be heard on the matters herein before the said Council, in accordance with the provisions of Section 464 of the *Local Government Act*, and all amendments thereto;

NOW THEREFORE the Council of The Corporation of the City of Vernon, in open meeting assembled, enacts as follows:

1. This bylaw may be cited as "4300 35<sup>th</sup> Avenue Official Community Plan Amendmen