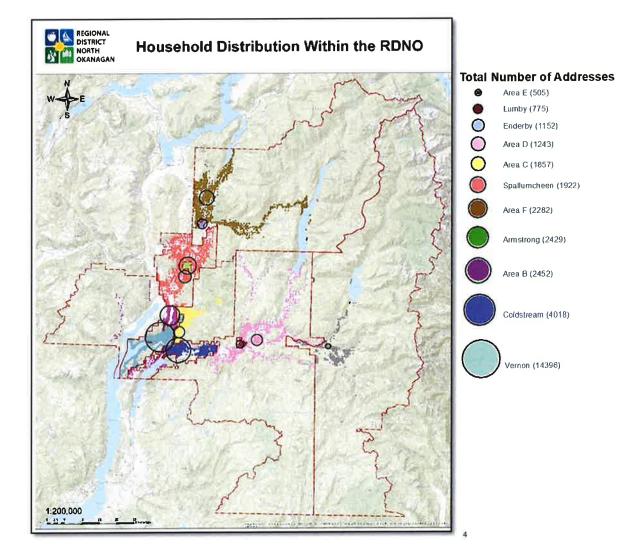

li> </ul> | C                 | c                        | R/A                                          | С                   |          |

### **APPENDIX 1 - REGIONAL PROFILE**

This Regional Affordable Housing Strategy encompasses the Member Municipalities, Electoral Areas and First Nation communities within the RDNO. There are six incorporated communities, five electoral areas and two First Nations within the geographic boundaries of the RDNO. Together these communities are home to approximately 92,183 people (BC Stats 2020) living in 40,000 dwellings. Almost three-quarters (72%) of the population are clustered in and around the central city of Vernon (including Coldstream, Electoral Areas B & C, and the Okanagan Indian Band, which Statistics Canada delineates as the Census Area, CA).



<sup>&</sup>lt;sup>4</sup> This map is a visual representation of household distribution based on RDNO address points. The total number of households is much higher than the number of address points and does not include addresses within OKIB and Splatsin.

### **APPENDIX 2 - HOUSING WHEELHOUSE**

Housing categories typically are viewed along a linear housing continuum, assuming that homeownership is the final destination. The City of Kelowna's Healthy Housing Strategy has adopted a new and innovative approach to understanding housing within their community.

The graphic below portrays the housing continuum as a Wheelhouse, acknowledging that people move across the categories throughout their lives and that homeownership is not the end goal for all residents. Acknowledging that the contin