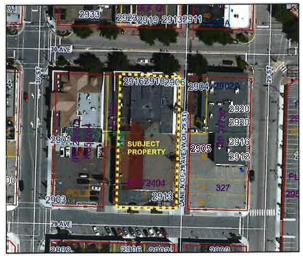

VERNON TOWNE THEATRE – LIQUOR PRIMARY LICENCE APPLICATION (4320-20 LL000101) (P. 293)

- The subject property is in the C7 Heritage Business District zoning district and is located within the downtown core at 2910 30<sup>th</sup> Avenue, adjacent to commercial, residential and institutional properties. The zoning district permits Liquor Primary Establishments as a primary use;
- The subject property is in the City Centre Neighbourhood and is surrounded primarily by commercial with some residential and institutional properties. It is designated Mixed Use – Medium and High Density Commercial and Residential in the Official Community Plan. The subject use is compatible with existing and potential surrounding uses for the area;
- The traffic in the area is not expected to be impacted by the proposed liquor licence. Similarly, noise in the area is not expected to change due to the proposed licence;
- The RCMP and Bylaw Compliance have indicated that the liquor licence for the Vernon Towne Theatre located at 2910 30<sup>th</sup> Avenue does not present any policing concerns;
- The liquor primary licence is not expected to negatively impact the community;
- All owners and occupiers of lands and businesses operating within a 60m radius of the subject property were notified of the application, and were provided the opportunity to provide comments to the City. A total of 191 property owners and occupiers, including businesses, were contacted. A Notice of Intent requesting public input was published in the September 16 and 23, 2021 editions of the Vernon Morning Star newspaper. A total of four emails from the public were received by the response deadline, all expressing support for the proposal;