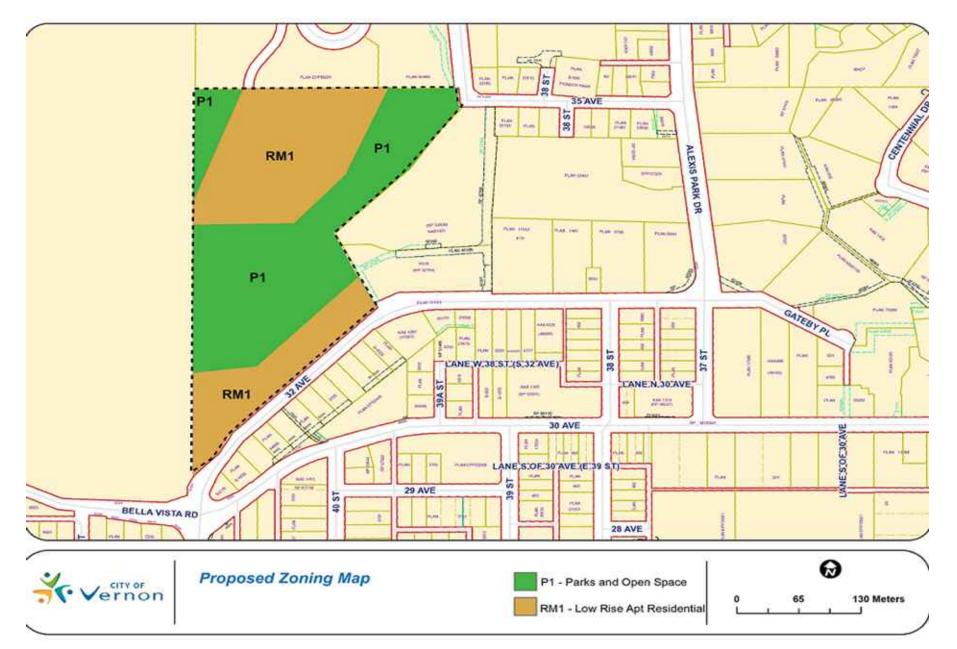

#### PAGE 13 REGULAR OPEN COUNCIL

THIRD READINGS

• **5842** <u>Moved</u> by Councillor Mund, seconded by Councillor Gares:

THAT Bylaw #5842, **"3398 Davison Road Rezoning Amendment Bylaw Number 5842, 2020"**, a bylaw to rezone lands from "A1 – Agriculture within the ALR" to "HR1 – Hillside Residential Single and Two Family", "HR2 – Hillside Residential Multi Family" and "P1 – Parks and Open Space", be **adopted.** 