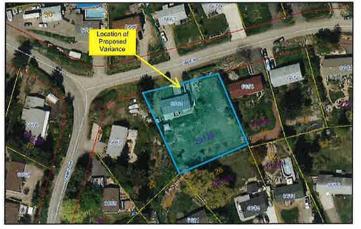

#### PAGE 3 REGULAR OPEN COUNCIL

| DEVELOPMENT<br>VARIANCE PERMIT<br>APPLICATION #00541 –<br>6664 JADE ROAD<br>(DVP000541)<br>(P. 40) |  | <ul> <li>THAT Council support Development Variance Permit Application DVP00541 to vary the following bylaw regulations to permit the construction of a carport on LT 27 DL 67 ODYD PLAN 20126 (6664 Jade Road):</li> <li>a) Zoning Bylaw #5000, Section 9.2.5 minimum front yard setback from 7.5m to 1.4m;</li> </ul>                 |  |  |  |  |  |
|----------------------------------------------------------------------------------------------------|--|----------------------------------------------------------------------------------------------------------------------------------------------------------------------------------------------------------------------------------------------------------------------------------------------------------------------------------------|--|--|--|--|--|
|                                                                                                    |  | <ul> <li>b) Subdivision and Development Servicing Bylaw #3843,<br/>Schedule B, Section 3.5.3 maximum driveway width from 7.5m<br/>to 9.15m;</li> </ul>                                                                                                                                                                                 |  |  |  |  |  |
|                                                                                                    |  | AND FURTHER, that Council's support of DVP00541 is subject to the following:                                                                                                                                                                                                                                                           |  |  |  |  |  |
|                                                                                                    |  | a) the site plan illustrating the general siting of the proposed<br>carport in Attachment 1, contained in the report titled<br>'Development Variance Permit Application for 6664 Jade<br>Road', dated October 14, 2021, respectfully submitted by the<br>Current Planner, be attached to and form part of DVP00541 as<br>'Schedule A'. |  |  |  |  |  |
| Public Input<br>DVP #00541                                                                         |  | (i) Public Input on Development Variance Permit #00541 for LT 27 DL 67 ODYD PLAN 20126 (6664 Jade Road).                                                                                                                                                                                                                               |  |  |  |  |  |
| DVP #00541 Development Variance Permit #00                                                         |  | Development Variance Permit #00541 for LT 27 DL 67<br>ODYD PLAN 20126 (6664 Jade Road), once all conditions                                                                                                                                                                                                                            |  |  |  |  |  |