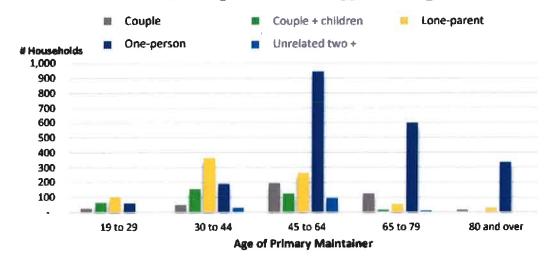

the Regional Housing Needs Assessment results, affordability was the greatest challenge. The Canadian Mortgage and Housing Corporation (CMHC) deems housing units affordable when a household does not pay more than 30% of their gross income on housing. The priority groups facing the most significant affordability challenges are identified below:

- The largest age group in need are singles (renters) between the ages of 45-64.
- Families (renters)- (lone-parent families, couples with children and couples without children); and
- Low- and moderate-income earners (renters and owners).

The following graphs display core need by household type and tenure and the core need by household type and age.

5 | Page



#### Core Need by Household Type and Tenure

### Core Need by Household Type and Age



Almost 2,500 households receive housing assistance through ongoing provincially administered social and supportive housing. The existing stock (excluding emergency beds and rental allowances for those housed in the private market) of independent social housing represents 2.2% of all housing in the region. This is relatively low by provincial and national standards, which are closer to 5% of the total stock.

#### 2. Homelessness

The Vernon Social Planning Council, together with the Turning Point Collaborative Society, have monitored homelessness and conducted an annual point in Time (PiT) count in October each year since 2016. The count has identified a small but growing homeless population of approximately 150 people, including people using emergency shelter services and those sleeping