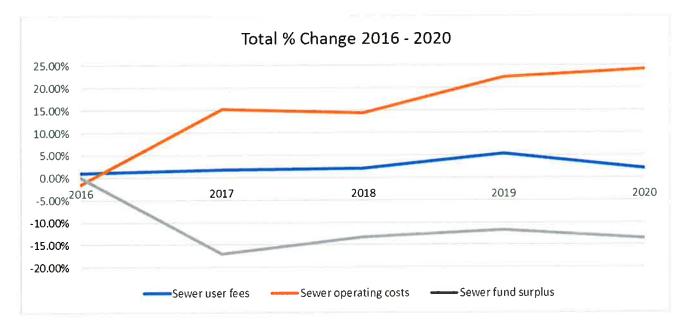

- (ii) THAT Council receive for information the memorandum titled "2021 Third Quarter Development and Tourism Indicators Summary" dated October 13, 2021 and respectfully submitted by the Manager, Economic Development and Tourism.
- (iii) THAT Council receive for information the memorandum titled "2021 Small Business Week Community Activity Schedule" dated October 13, 2021 and respectfully submitted by the Manager, Economic Development and Tourism.
- (iv) THAT Council endorse an annual, cumulative 3% increase in all user fees and charges identified in the Sewer User Rates Bylaw #5400, from 2022 to 2026;

AND FURTHER, that Council direct Administration to bring an amended Sewer User Rates Bylaw before Council during the next Regular meeting for its first three readings.

- (v) THAT Council receive the internal memorandum dated October 13, 2021 and titled "September 30 Variance Analysis" respectfully submitted by the Manager, Financial Planning and Reporting.
- (vi) THAT Council receive the memorandum title "2021 Third Quarter Overtime Summary" dated October 14, 2021 respectfully submitted by the Director, Financial Service, for information.
- (vii) THAT Council receive for information, the internal memorandum titled "93<sup>rd</sup> BC Youth Parliament" dated October 20, 2021 and respectfully submitted by the Chief Administrative Officer;