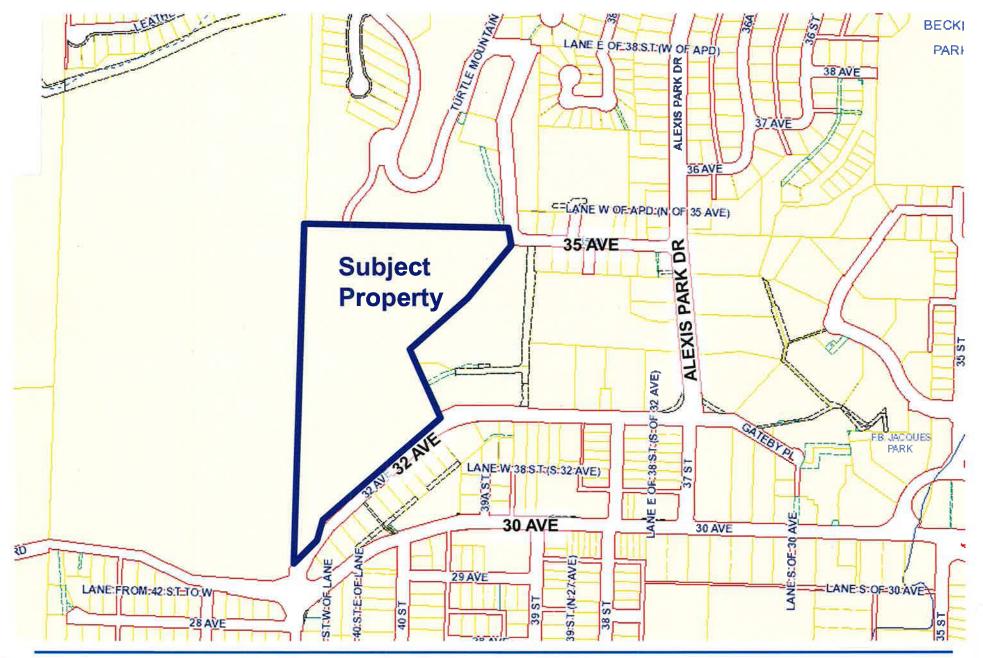

#### CARRIED

• 5841 <u>Moved</u> by Councillor Anderson, seconded by Councillor Quiring:

THAT Bylaw #5841, **"3398 Davison Road Official Community Plan Amendment Bylaw Number 5841, 2020"**, a bylaw to amend the Official Community Plan from "Public Institutional", "ALR Lands" and "Hillside Residential to "Hillside Residential" and "Parks & Open Space", be **adopted**.