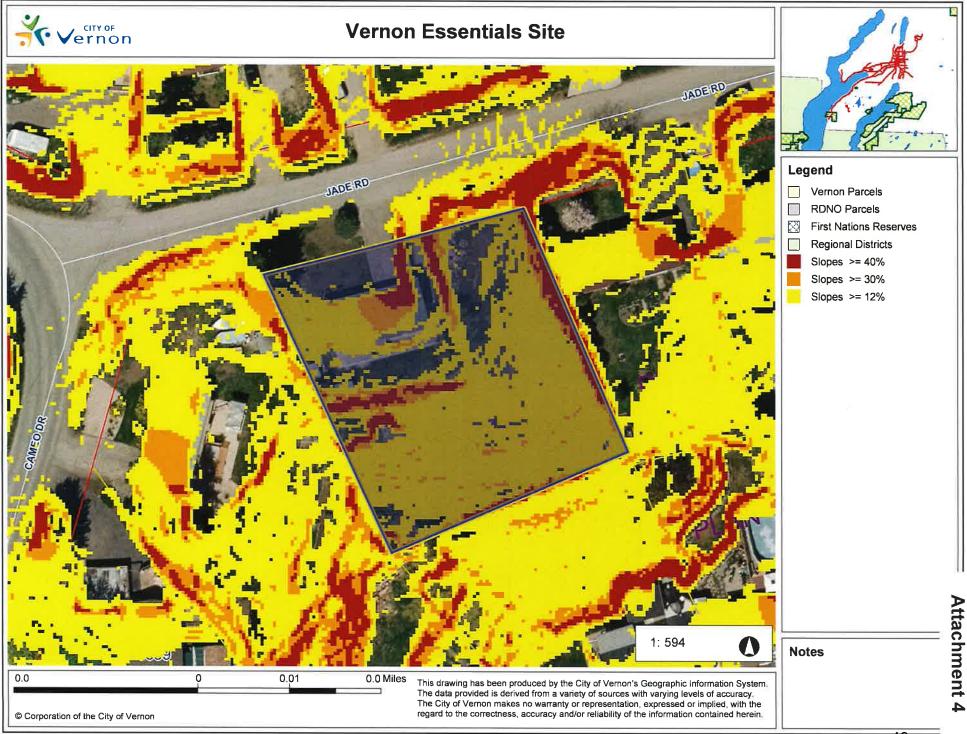

#### PAGE 3 REGULAR OPEN COUNCIL

| DEVELOPMENT<br>VARIANCE PERMIT<br>APPLICATION #00541 –<br>6664 JADE ROAD<br>(DVP000541)<br>(P. 40) |  | <ul> <li>THAT Council support Development Variance Permit Application DVP00541 to vary the following bylaw regulations to permit the construction of a carport on LT 27 DL 67 ODYD PLAN 20126 (6664 Jade Road):</li> <li>a) Zoning Bylaw #5000, Section 9.2.5 minimum front yard setback from 7.5m to 1.4m;</li> </ul>                 |  |  |  |  |  |
|----------------------------------------------------------------------------------------------------|--|----------------------------------------------------------------------------------------------------------------------------------------------------------------------------------------------------------------------------------------------------------------------------------------------------------------------------------------|--|--|--|--|--|
|                                                                                                    |  | <ul> <li>b) Subdivision and Development Servicing Bylaw #3843,<br/>Schedule B, Section 3.5.3 maximum driveway width from 7.5m<br/>to 9.15m;</li> </ul>                                                                                                                                                                                 |  |  |  |  |  |
|                                                                                                    |  | AND FURTHER, that Council's support of DVP00541 is subject to the following:                                                                                                                                                                                                                                                           |  |  |  |  |  |
|                                                                                                    |  | a) the site plan illustrating the general siting of the proposed<br>carport in Attachment 1, contained in the report titled<br>'Development Variance Permit Application for 6664 Jade<br>Road', dated October 14, 2021, respectfully submitted by the<br>Current Planner, be attached to and form part of DVP00541 as<br>'Schedule A'. |  |  |  |  |  |
| Public Input<br>DVP #00541                                                                         |  | (i) Public Input on Development Variance Permit #00541 for LT 27 DL 67 ODYD PLAN 20126 (6664 Jade Road).                                                                                                                                                                                                                               |  |  |  |  |  |
| DVP #00541 Development Variance Permit #00                                                         |  | Development Variance Permit #00541 for LT 27 DL 67<br>ODYD PLAN 20126 (6664 Jade Road), once all conditions                                                                                                                                                                                                                            |  |  |  |  |  |