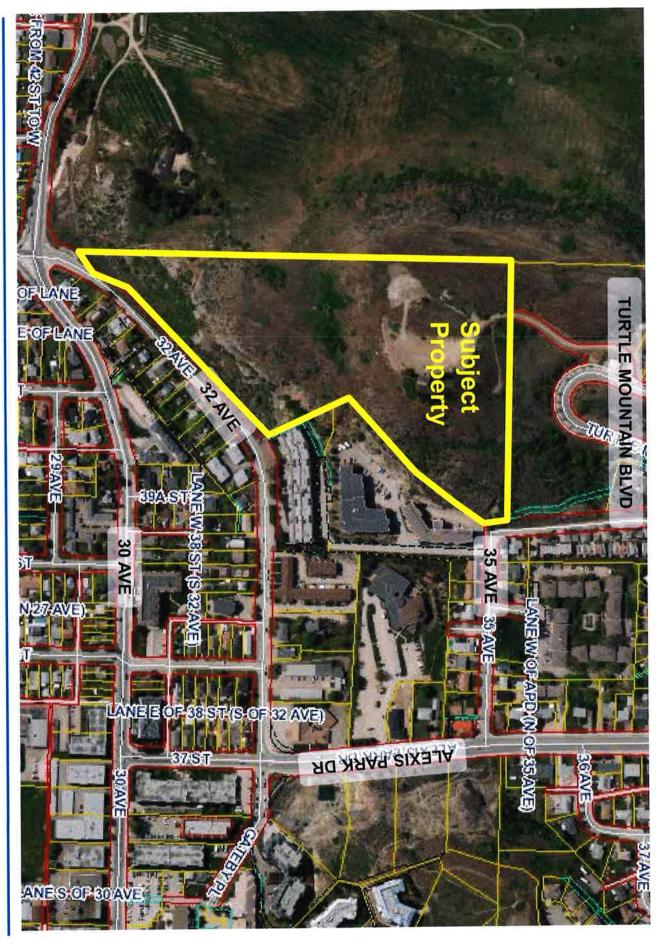

#### CARRIED

• 5841 <u>Moved</u> by Councillor Anderson, seconded by Councillor Quiring:

THAT Bylaw #5841, **"3398 Davison Road Official Community Plan Amendment Bylaw Number 5841, 2020"**, a bylaw to amend the Official Community Plan from "Public Institutional", "ALR Lands" and "Hillside Residential to "Hillside Residential" and "Parks & Open Space", be **adopted**.