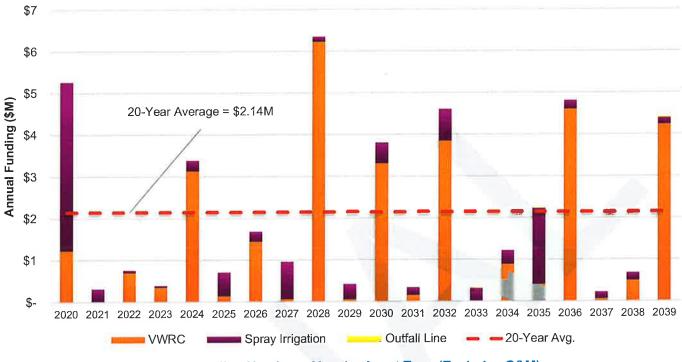

Outfall Line. Note that the following assumptions were made when developing the figures:

- Assets identified as "Assess and / or Replace" are included in 2020.
- Assets identified as "Assess" are included as potential expenditures in 2020, the scope of work and their cost estimates should be confirmed.
- Assets identified as "Replace on Failure" are included as an expenditure in 2020, but these expenditures could be contributions to the reserves fund while the actual expenditures are deferred until required.
- Replacement timing has been adjusted based on Condition and Risk, as per the methodology in Section 7.3.3.

#### AECOM

• Costs associated with the acquisition of new assets and decommissioning of existing assets are not considered at this time and have, therefore, been excluded.









# 9. Conclusions and Recommendations

The assessment of asset management renewal needs considered both the physical condition of VWRC, Spray Irrigation and Outfall Line assets and an assessment of asset criticality (i.e., consequence of failure) to determine risk. Overall the City's wastewater treatment infrastructure is in a good operating condition. However, there exists a significant deficit of assets that require renewal, with an estimated annual reinvestment of \$2.14M, as presented in **Table 9**. It is apparent that City staff members have been proactive in preventive maintenance practices, as the City is able to operate and maintain these assets beyond their typical expected service life. While this proactive maintenance approach is commendable, it does put the City at risk