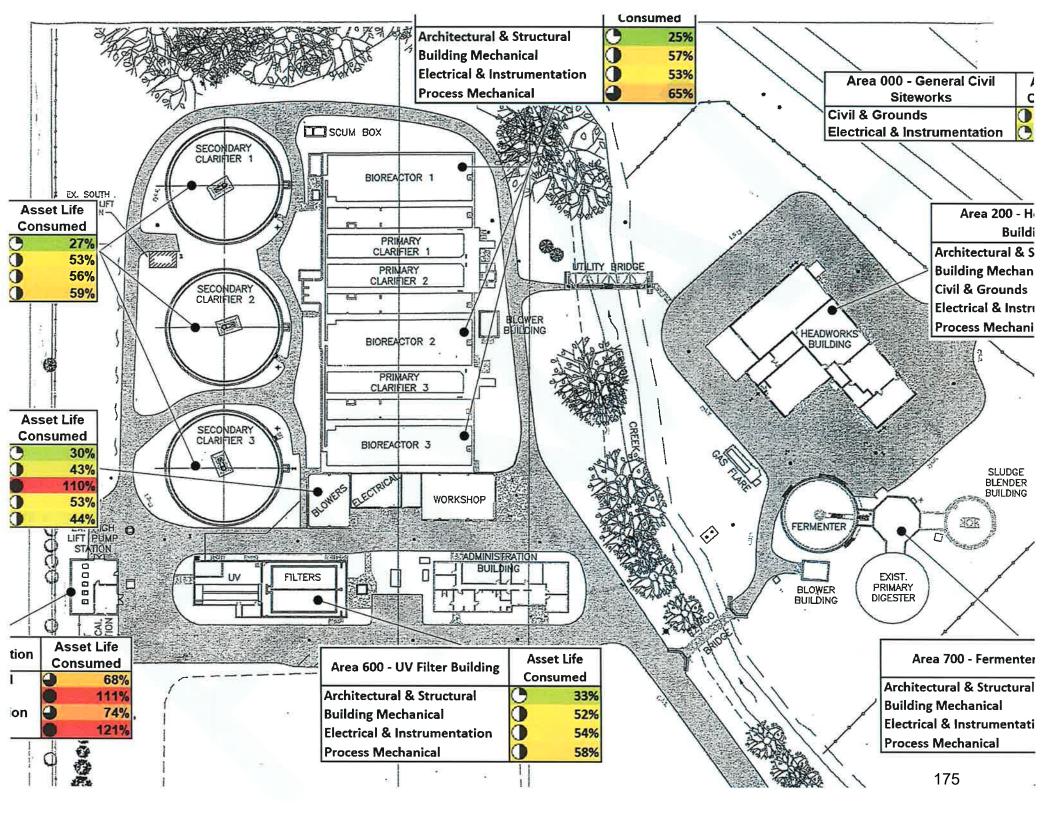

ject (upgrade / renewal). The entire methodology described above is presented in more detail in Figure 12.





### 7.3.4 Asset Life Consumed

**Figure 13** to **Figure 16** provide an illustrated summary of the percent of asset life consumed for each facility in the VWRC and Spray Irrigation System. It is important to note that the values given are aggregate values, weighted by replacement cost, considering all assets within each facility. Furthermore, the amount of asset life consumed is calculated using apparent age, as per the methodology given in **Section 7.3.3**. These figures provide a useful indication regarding the apparent age of each facility and upcoming renewal needs. More information on the estimated asset replacement timings is provided in the inventory in **Appendix A**.



| Predator Ridge Balancing Asset Life<br>Tank Consumed                                             |                                                                                                      |                                                                   | Mackay Reservoir                                                                                                           | Asset Life<br>Consumed                                                      |
|--------------------------------------------------------------------------------------------------|------------------------------------------------------------------------------------------------------|-------------------------------------------------------------------|----------------------------------------------------