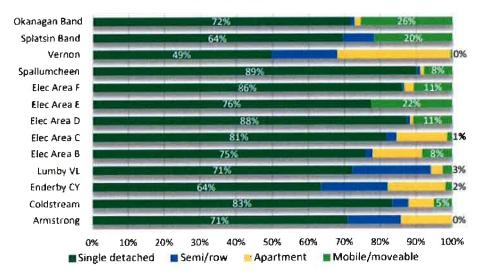

nger afford those prices, increasing the risk of homelessness and the need for more government-subsidized housing.



#### 27 | Page

### **APPENDIX 3 - DWELLING TYPES**

Most homes across the RDNO are single detached, especially in the smaller communities. Mobile and moveable homes account for only 3% of all housing but are most prominent in the more rural Electoral Areas (D, E, F) and on the two First Nations Reserves. The regional housing profile below indicates that most of the housing within the region are single detached dwellings. There is a broader diversity of dwelling types and more renters in the urban center of Vernon (as well as adjoining



Electoral Areas B and C). There are few apartment structures, and those that exist are mainly in Vernon, and most of these are rentals.



### **Dwellings by Type and Community**

Vernon's diversity of dwelling types has substantially increased by the construction of townhomes and apartments over the last four years. Notably, in Vernon, the number of new multi-unit homes in 2018-19 exceeded the number of new single-family homes.

The vast majority occurs in the Vernon Census Area (CA) in terms of building activity and new housing construction. This CA accounts for more than three-quarters of new homes, and in the last two years, more than 80%. It was noted that part of this recent construction activity might also relate to people building a vacation home as a second residence, and while only occupied on a part-time basis, these contribute to housing starts.

| <b>APPENDIX 4 - HOUSI</b>