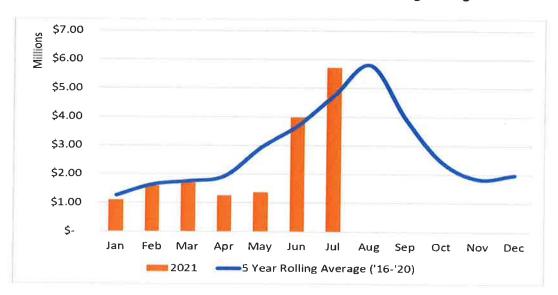

- (ii) THAT Council receive for information the memorandum titled "2021 Third Quarter Development and Tourism Indicators Summary" dated October 13, 2021 and respectfully submitted by the Manager, Economic Development and Tourism.
- (iii) THAT Council receive for information the memorandum titled "2021 Small Business Week Community Activity Schedule" dated October 13, 2021 and respectfully submitted by the Manager, Economic Development and Tourism.
- (iv) THAT Council endorse an annual, cumulative 3% increase in all user fees and charges identified in the Sewer User Rates Bylaw #5400, from 2022 to 2026;

AND FURTHER, that Council direct Administration to bring an amended Sewer User Rates Bylaw before Council during the next Regular meeting for its first three readings.

- (v) THAT Council receive the internal memorandum dated October 13, 2021 and titled "September 30 Variance Analysis" respectfully submitted by the Manager, Financial Planning and Reporting.
- (vi) THAT Council receive the memorandum title "2021 Third Quarter Overtime Summary" dated October 14, 2021 respectfully submitted by the Director, Financial Service, for information.
- (vii) THAT Council receive for information, the internal memorandum titled "93<sup>rd</sup> BC Youth Parliament" dated October 20, 2021 and respectfully submitted by the Chief Administrative Officer;