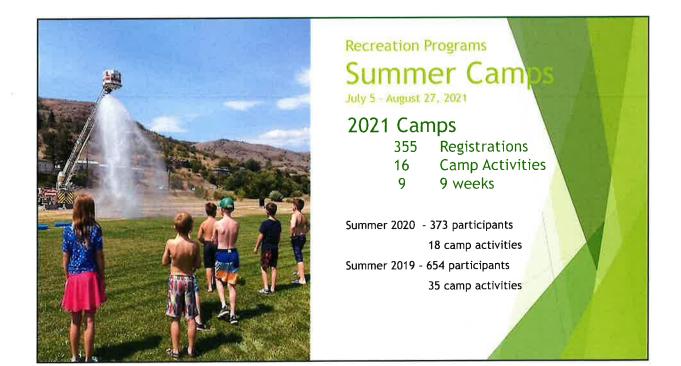

c Centre World Drownin Prevention Day



Anyone can drown, no one should.

Recreation Services ran three Drowning Prevention awareness events during the week of July 18-24<sup>th</sup>

- Kin Beach,
- Lakeview Wading Pool
- Lavington Wading Pool



Vernon Aquatic Centre Incident Response July 1 - September 30, 2021 Minor First Aid - 23

(e.g. cuts and bruises)

Water Rescue - 1 (e.g. deep water rescue, water inhalation)

Major First Aid - 1 (e.g. difficulty breathing / panic attack)



#### Outdoor Pools June 30 - September 6, 2021

## Lakeview Wading Pod >11,000 user visits

Lavington Pool

>4,000 user visits

126 learn to swim participants

Summer 2020 Lakeview >6,000 Lavington >6,600

Summer 2019 Lakeview >6,900 Lavington >10,000

\*Several dates cancelled in 2021 due to air quality











**Recreation Programs** Fitness August 3 - August 16, 2021

**Fitness Land** Fitness Water 195 user visits

0 (not offered)

Summer 2020 (closed)

| 440 |
|-----|
| 130 |
|     |

Closed for Maintenance June 20 - August 2, 2021



# Program Registrations July 1 - September 30, 2021 2,569 Registrations

477 In Person Registrations 2,092 Online Registrations

2020 - (closed) 2019 - 3,568 Registrations



# Facility

Booking Hours

# Meeting Spaces 1,549\* Hours Booke

2020 - 1,109\*\* Hours Booked 2019 - 2,047 Hours Booked

\*\*The majority of the 2020 hours were booked for the Temporary At Risk Shelter at the Curling Club

\*A large number of 2021 hours were booked for the response to the White Rock Lake Fire









# Outdoor Spaces Bookings July 1 - September 30, 2021 9,754 Hours