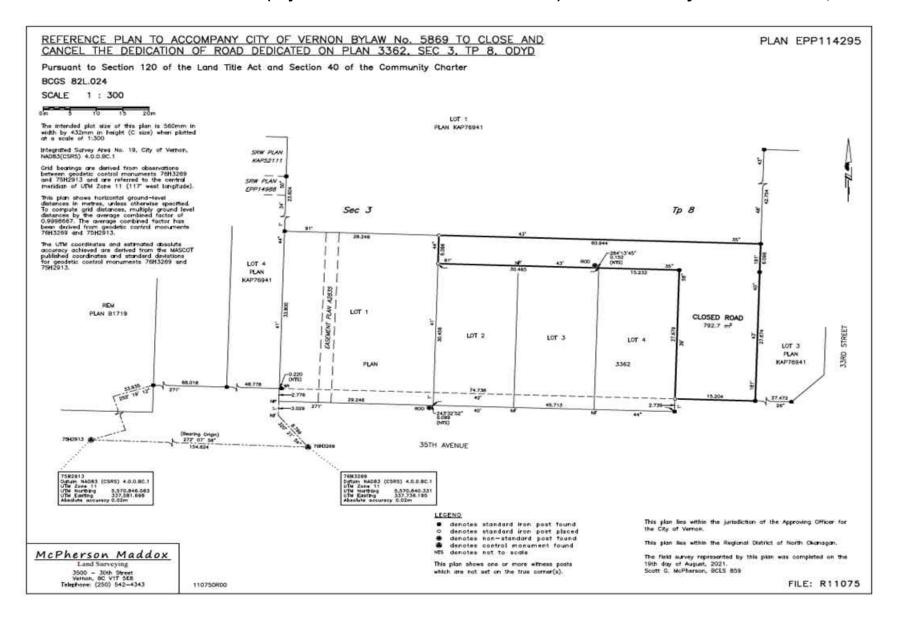

#### CARRIED

FIRST, SECOND & <u>Moved</u> by Councillor Quiring, seconded by Councillor Mund:

 5869 THAT Bylaw #5869, "33 Street and 35 Avenue (adjacent to Vernon Recreation Centre) Road Closure Bylaw Number 5869, 2021" – a bylaw close all or part of a highway and remove the dedication of the highway, be read a first, second and third time.