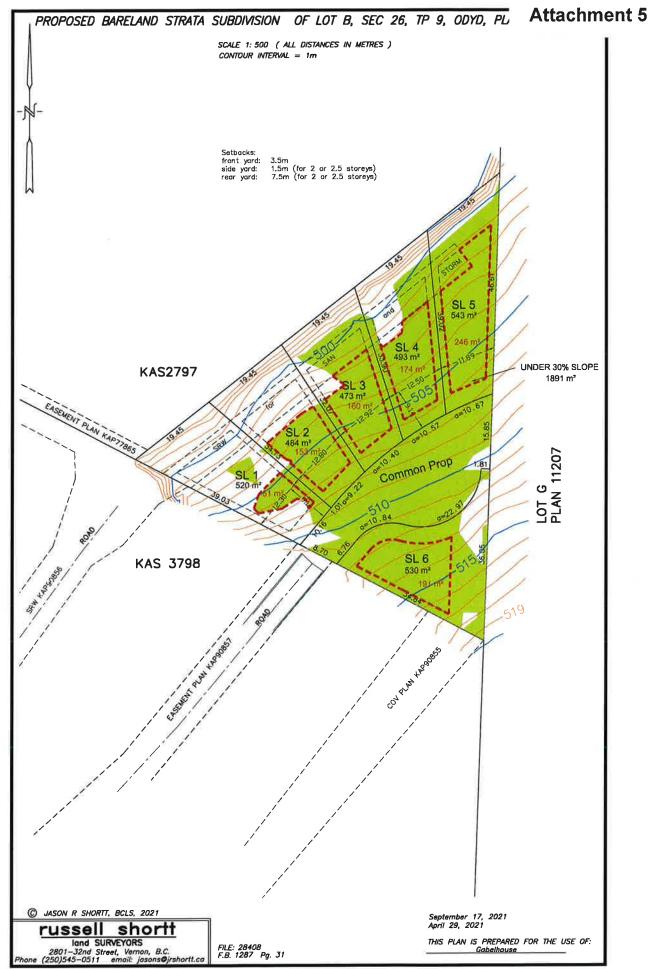

- Noise in the area is not expected to change due to the proposed liquor licence;
- The Vernon Towne Theatre venue has been in operation for almost 100 years. Adding a liquor primary licence to

the facility is not expected to negatively impact the community;

- It is not anticipated that the proposed liquor primary licence at the Vernon Towne Theatre, located at 2910 30<sup>th</sup> Avenue, would result in the facility being operated in a manner that is contrary to its primary purpose as a community art venue.
- (iii) THAT Council support Application LUC00024 to discharge Land Use Contract Bylaw #2613, 1977, LTO #N978 from the title of Lot B, Sec 26, Tp 9, ODYD, Plan KAP77864 (Mt Fosthall Drive) and allow the property to be governed by Zoning Bylaw #5000 and the underlying Small Lot Residential – R4 Zone, subject to the following bylaw requirements:
  - a) That, prior to subdivision or land alteration, the property owner obtains a Hillside Development Permit according to the Hillside Guidelines 2008 including the provision of a slope analysis, visual impact study, geotechnical evaluation, grading plan, tree and vegetation plan, drainage management plan and an erosion control plan prepared by qualified professionals;
  - b) That, prior to construction, subdivision or land alteration, the property owner obtains an Environmental Development Permit according to the Environmental Management Areas Strategy 2014 including the provision of an Environmental Impact Assessment prepared by a qualified professional;
  - c) That no construction of a building, structure or swimming pool occurs on slopes 30% or greater, unless a development variance permit is approved by Council;
  - d) That no new lots are created where less than 100m<sup>2</sup> of contiguous buildable area is provided, unless a development variance permit is approved by Council; and
  - e) That, in accordance with Covenant #KX42816, the property not be built on, used or developed without written authorization from the City that access via a public or private roadway is acceptable and that storm, sanitary and drainage services are acceptable;

AND FURTHER that a Covenant be registered on title limiting the maximum height of primary buildings to the lesser of 8.0m or 2 storeys to reduce the visual impact of building elevations on the northwest downhill slope.

LAND USE CONTRACT DISCHARGE APPLICATION FOR MT. FOSTHALL DRIVE (LUC00024) (P. 308)