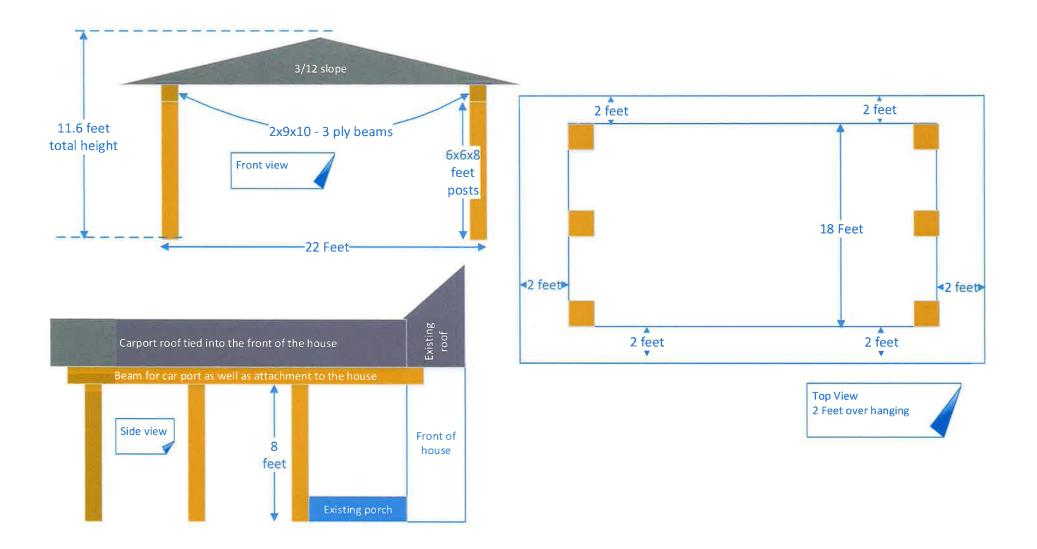

#### PAGE 3 REGULAR OPEN COUNCIL

| DEVELOPMENT<br>VARIANCE PERMIT<br>APPLICATION #00541 –<br>6664 JADE ROAD<br>(DVP000541)<br>(P. 40) |  | <ul> <li>THAT Council support Development Variance Permit Application DVP00541 to vary the following bylaw regulations to permit the construction of a carport on LT 27 DL 67 ODYD PLAN 20126 (6664 Jade Road):</li> <li>a) Zoning Bylaw #5000, Section 9.2.5 minimum front yard setback from 7.5m to 1.4m;</li> </ul>                 |  |  |  |  |  |
|----------------------------------------------------------------------------------------------------|--|----------------------------------------------------------------------------------------------------------------------------------------------------------------------------------------------------------------------------------------------------------------------------------------------------------------------------------------|--|--|--|--|--|
|                                                                                                    |  | <ul> <li>b) Subdivision and Development Servicing Bylaw #3843,<br/>Schedule B, Section 3.5.3 maximum driveway width from 7.5m<br/>to 9.15m;</li> </ul>                                                                                                                                                                                 |  |  |  |  |  |
|                                                                                                    |  | AND FURTHER, that Council's support of DVP00541 is subject to the following:                                                                                                                                                                                                                                                           |  |  |  |  |  |
|                                                                                                    |  | a) the site plan illustrating the general siting of the proposed<br>carport in Attachment 1, contained in the report titled<br>'Development Variance Permit Application for 6664 Jade<br>Road', dated October 14, 2021, respectfully submitted by the<br>Current Planner, be attached to and form part of DVP00541 as<br>'Schedule A'. |  |  |  |  |  |
| Public Input<br>DVP #00541                                                                         |  | (i) Public Input on Development Variance Permit #00541 for LT 27 DL 67 ODYD PLAN 20126 (6664 Jade Road).                                                                                                                                                                                                                               |  |  |  |  |  |
| DVP #00541 Development Variance Permit #00                                                         |  | Development Variance Permit #00541 for LT 27 DL 67<br>ODYD PLAN 20126 (6664 Jade Road), once all conditions                                                                                                                                                                                                                            |  |  |  |  |  |