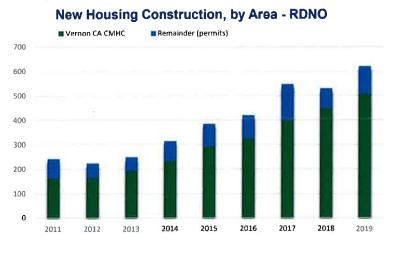

| Action Team                           | Open/<br>Closed | Background/Activities                                                                                                                                                                                                                                                                                                                                          | Outputs                                                                                       | Direct Outcomes                                                                                                                                                                                                                                                        | Updates/Follow Up                                                                                                                                                                                                                                                                                                                                                                                                                                                                                                                                                                                                                                                                         |
|---------------------------------------|-----------------|----------------------------------------------------------------------------------------------------------------------------------------------------------------------------------------------------------------------------------------------------------------------------------------------------------------------------------------------------------------|-----------------------------------------------------------------------------------------------|------------------------------------------------------------------------------------------------------------------------------------------------------------------------------------------------------------------------------------------------------------------------|-------------------------------------------------------------------------------------------------------------------------------------------------------------------------------------------------------------------------------------------------------------------------------------------------------------------------------------------------------------------------------------------------------------------------------------------------------------------------------------------------------------------------------------------------------------------------------------------------------------------------------------------------------------------------------------------|
| COOL Team<br>Update                   | Ongoing         | The COOL team is a partnership<br>between bylaw officers and outreach<br>workers for a collaborative approach<br>to addressing homeless camps. The<br>COOL team follows a protocol where<br>bylaw officers and outreach workers<br>connect campers to services<br>provided by Turning Points<br>Collaborative, emergency food<br>programs and Interior Health. | Annual<br>census/survey of<br>homeless population.<br>Protocol<br>development and<br>updates. | During the pandemic<br>the COOL team has<br>worked closely to<br>monitor the health and<br>safety of<br>camps/spaces.                                                                                                                                                  | Social Planning Council and the COOL Team<br>have been monitoring the service needs of<br>people sleeping outside and ensuring<br>ongoing access to meals, showers and<br>laundry.<br>Bylaw officers report seeing approximately<br>25 people sleeping in public spaces each<br>evening, but indicate that they know of at<br>least 70 individuals who may sleep in public<br>spaces at various times. This supports the<br>statistics captured in the Provincial<br>Homeless Count, with 54 people reporting<br>that they were unsheltered in Vernon on<br>the evening of May 6, 2021.                                                                                                   |
| Strengthening<br>Communities<br>Grant | Open            | The City of Vernon successfully<br>applied to the Province of BC's<br>Strengthening Communities Grant.<br>The program goals are to support<br>unsheltered homeless populations<br>and address related community<br>impacts. The funding is being<br>administered by UBCM on behalf of<br>the Province of BC.                                                   | Partnership<br>Development.<br>Completed Grant<br>Application.<br>Grant secured.              | Improved health and<br>safety of unsheltered<br>homeless people.<br>Reduced community<br>concerns.<br>Improved coordination<br>among health/social<br>service providers.<br>Increased capacity<br>towards culturally safe<br>spaces and trauma-<br>informed responses. | <ul> <li>The Social Planning Council assisted City of<br/>Vernon staff to secure partnerships and<br/>develop the application for the<br/>Strengthening Communities Program. The<br/>grant was approved, and the City of Vernon<br/>has received \$1,246,373 for the following<br/>deliverables:</li> <li>Extension of Seasonal By-law Program</li> <li>Security for Public Washrooms</li> <li>Peer Program for Public Washrooms</li> <li>Drinking Fountains</li> <li>Expansion of Shower/Laundry Program</li> <li>Expansion of Motel Program with: <ul> <li>Coordinator Position</li> <li>Substance Use Worker</li> <li>Indigenous Cultural Safety<br/>Consultant</li> </ul> </li> </ul> |