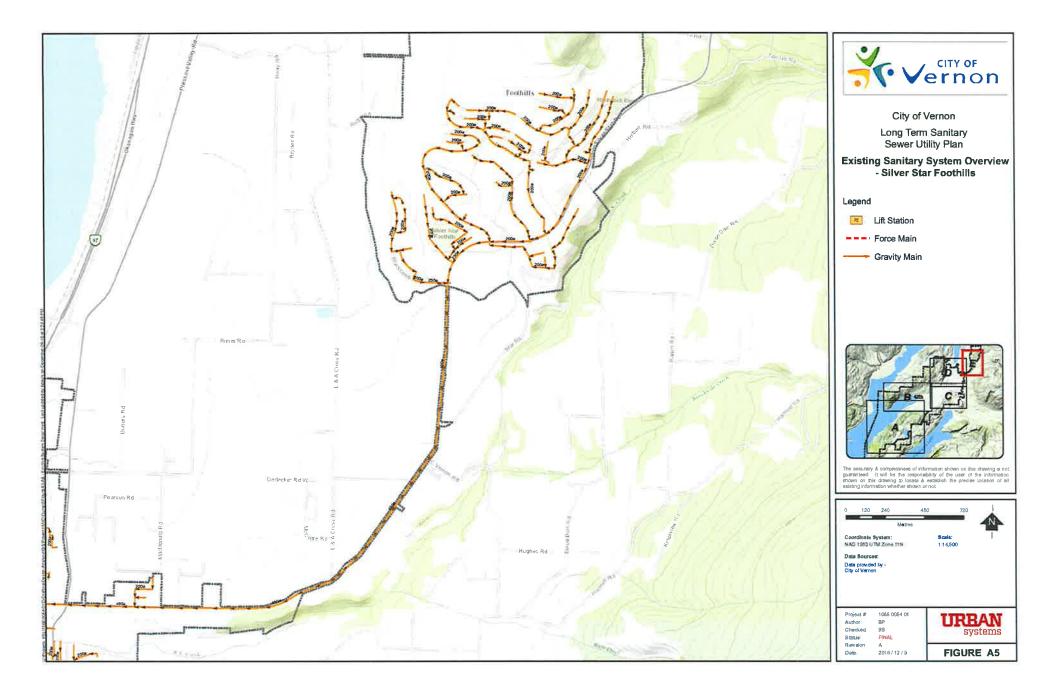

the collection system due to capacity shortfalls.
- As noted in the City's Liquid Waste Management Plan (LWMP), sanitary flows may be reduced through an indoor water conservation program:
  - i. Evaluate options, best practices and innovative tools for additional indoor reductions.
  - ii. Create and implement a 5 year indoor conservation program using new tools and practices to fill gaps left by existing bylaws, standards, and programs.
  - iii. Create annual education and marketing program. Monitor and report to customers on program achievements annually through various media.
  - iv. Partner with RDNO for indoor focused pricing techniques and other management techniques to encourage indoor water use reductions.





# APPENDIX A

**Existing Sanitary** Sewer System Figures















# APPENDIX B

### **Technical Memos**



### TECHNICAL MEMORANDUM



| Date:    | September 15, 2016               |  |  |
|----------|----------------------------------|--|--|
| То:      | Vicky Young, City of Vernon      |  |  |
| cc:      |                                  |  |  |
| From:    | Brendan Pauls                    |  |  |
| File:    | 1085.0054.01                     |  |  |
| Subject: | TECHNCIAL MEMO #1 - DATA REQUEST |  |  |

This memo outlines the data request from Urban Systems Ltd to the City of Vernon for the Long Term Sanitary Sewer Utility Plan.

#### **DATA REQUEST**

| Dataset                            | Requested Format | Received by Urban<br>Systems | Format Received | Date Received                    |
|------------------------------------|------------------