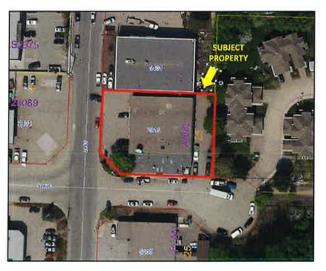

#### B. <u>Reports</u>

- (i) THAT Council advise the Liquor and Cannabis Regulation Branch that Council supports the application submitted by the Roster Sports Club to amend Licence Number 031380 held by the Roster Sports Club located at 2319 53rd Avenue (Lot 26, Plan 28089, Section 10, Township 8, ODYD), to extend an existing outdoor patio based on the following reasons:
  - The subject property is in the C5 Community Commercial zoning district and is located on 53<sup>rd</sup> Avenue and 24<sup>th</sup> Street adjacent to commercial and industrial properties. There is also residential development located to the east of the property. The zoning district permits the existing sports club, pub and restaurant use;
  - The subject property is in the North Vernon Neighbourhood and is surrounded by commercial, industrial and residential properties. It is designated Community Commercial in the Official Community Plan with the surrounding lots designated Light Industrial Service Commercial and Residential Medium Density. The subject use is compatible with existing and potential surrounding uses for the area;
  - The subject property is adequately served with on-site parking. Traffic in the area is not expected to be impacted by the proposed licence. Similarly, noise in the area is not expected to change due to the proposed amendment to extend the existing outdoor patio;

NORTH OKANAGAN REGIONAL HOUSING STRATEGY (6441-20) (P. 246)

ROSTER SPORTS CLUB – APPLICATION FOR AN AMENDMENT TO A LIQUOR PRIMARY LICENCE TO EXTEND AN EXISTING OUTDOOR PATIO (4320-20, LL000100) (P. 281)