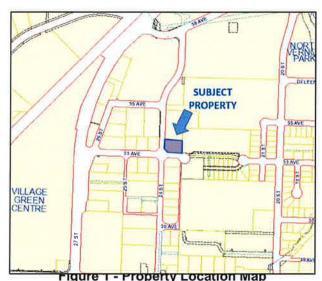

#### B. <u>Reports</u>

- (i) THAT Council advise the Liquor and Cannabis Regulation Branch that Council supports the application submitted by the Roster Sports Club to amend Licence Number 031380 held by the Roster Sports Club located at 2319 53rd Avenue (Lot 26, Plan 28089, Section 10, Township 8, ODYD), to extend an existing outdoor patio based on the following reasons:
  - The subject property is in the C5 Community Commercial zoning district and is located on 53<sup>rd</sup> Avenue and 24<sup>th</sup> Street adjacent to commercial and industrial properties. There is also residential development located to the east of the property. The zoning district permits the existing sports club, pub and restaurant use;
  - The subject property is in the North Vernon Neighbourhood and is surrounded by commercial, industrial and residential properties. It is designated Community Commercial in the Official Community Plan with the surrounding lots designated Light Industrial Service Commercial and Residential Medium Density. The subject use is compatible with existing and potential surrounding uses for the area;
  - The subject property is adequately served with on-site parking. Traffic in the area is not expected to be impacted by the proposed licence. Similarly, noise in the area is not expected to change due to the proposed amendment to extend the existing outdoor patio;

NORTH OKANAGAN REGIONAL HOUSING STRATEGY (6441-20) (P. 246)

ROSTER SPORTS CLUB – APPLICATION FOR AN AMENDMENT TO A LIQUOR PRIMARY LICENCE TO EXTEND AN EXISTING OUTDOOR PATIO (4320-20, LL000100) (P. 281)