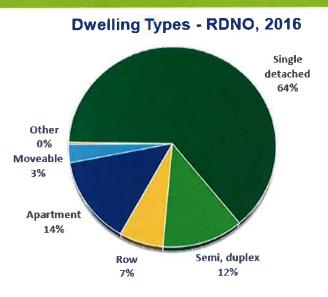

eady strained rental market. This additional demand for rental housing increases rental rates, which in turn displaces people who can no longer afford those prices, increasing the risk of homelessness and the need for more government-subsidized housing.



#### 27 | Page

### **APPENDIX 3 - DWELLING TYPES**

Most homes across the RDNO are single detached, especially in the smaller communities. Mobile and moveable homes account for only 3% of all housing but are most prominent in the more rural Electoral Areas (D, E, F) and on the two First Nations Reserves. The regional housing profile below indicates that most of the housing within the region are single detached dwellings. There is a broader diversity of dwelling types and more renters in the urban center of Vernon (as well as adjoining



Electoral Areas B and C). There are few apartment structures, and those that exist are mainly in Vernon, and most of these are rentals.



### **Dwellings by Type and Community**

Vernon's diversity of dwelling types has substantially increased by the construction of townhomes and apartments over the last four years. Notably, in Vernon, the number of new multi-unit homes in 2018-19 exceeded the number of new single-family homes.

The vast majority occurs in the Vernon Census Area (CA) in terms of building activity and new housing construction. This CA accounts for more than three-quarters of new homes, and in the last two years, more than 80%. It was noted that part of this recent construction activity might also relate to people building a vacation home as a second residence, and while