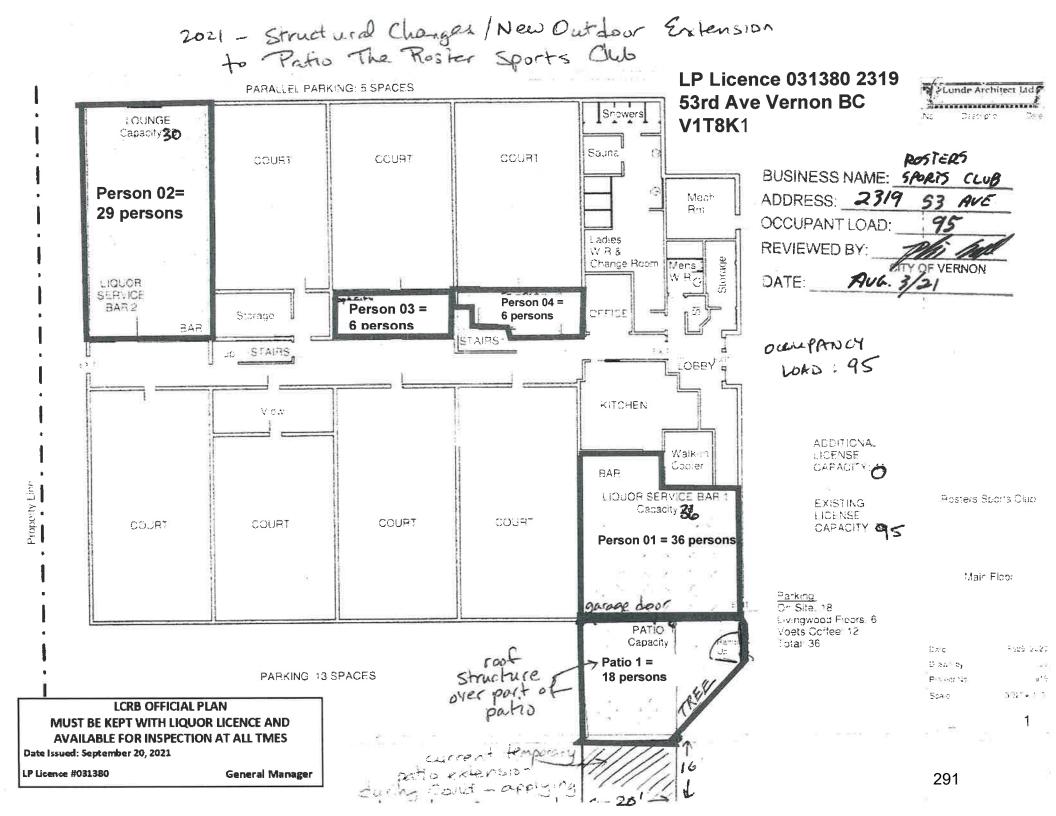

#### B. <u>Reports</u>

- (i) THAT Council advise the Liquor and Cannabis Regulation Branch that Council supports the application submitted by the Roster Sports Club to amend Licence Number 031380 held by the Roster Sports Club located at 2319 53rd Avenue (Lot 26, Plan 28089, Section 10, Township 8, ODYD), to extend an existing outdoor patio based on the following reasons:
  - The subject property is in the C5 Community Commercial zoning district and is located on 53<sup>rd</sup> Avenue and 24<sup>th</sup> Street adjacent to commercial and industrial properties. There is also residential development located to the east of the property. The zoning district permits the existing sports club, pub and restaurant use;
  - The subject property is in the North Vernon Neighbourhood and is surrounded by commercial, industrial and residential properties. It is designated Community Commercial in the Official Community Plan with the surrounding lots designated Light Industrial Service Commercial and Residential Medium Density. The subject use is compatible with existing and potential surrounding uses for the area;
  - The subject property is adequately served with on-site parking. Traffic in the area is not expected to be impacted by the proposed licence. Similarly, noise in the area is not expected to change due to the proposed amendment to extend the existing outdoor patio;

NORTH OKANAGAN REGIONAL HOUSING STRATEGY (6441-20) (P. 246)

ROSTER SPORTS CLUB – APPLICATION FOR AN AMENDMENT TO A LIQUOR PRIMARY LICENCE TO EXTEND AN EXISTING OUTDOOR PATIO (4320-20, LL000100) (P. 281)

- The RCMP and Bylaw Compliance have indicated that the proposed amendment to the liquor primary licence for extension of an existing outdoor patio at the Roster Sports Club does not present any policing concerns;
- The amendment to the liquor primary licence for an outdoor patio extension is not expected to negatively impact the community;
- All owners and occupiers of lands and businesses operating within a 60m radius of the subject property were notified of the application, and were provided the opportunity to provide comments to the City. A total of 139 property owners and occupiers, including businesses, were contacted. A Notice of Intent requesting public input was published in the September 16 and 23, 2021 editions of the Vernon Morning Star newspaper. A total of one email from the public was received by the response deadline, expressing support for the proposal;

AND FURTHER, that the Liquor and Cannabis Regulation Branch be advised that Council is in support of the subject amendment to the liquor licence application as it addresses the Liquor and Cannabis Regulation Branch criteria in the following manner:

- Noise in the area is not expected to change due to the proposed liquor primary licence amendment to extend an existing outdoor patio;
- The subject property has been in operation for over 20 years. The proposed liquor primary licence amendment for the extension of the existing outdoor patio is not expected to negatively impact the community;
- It is not anticipated that a proposed liquor primary licence amendment to include an extension to the existing outdoor patio would result in Roster Sports Club, located at 2319 53<sup>rd</sup> Avenue (Lot 26, Plan 28089, Section 10, Township 8, ODYD), being operated in a manner that is contrary to its primary purpose of a sports club.
- (ii) THAT Council advise the Liquor and Cannabis Regulation Branch that Council supports the application submitted by the Okanagan Screen Arts Society for a liquor primary licence for the Vernon Towne Theatre located at 2910 30<sup>th</sup> Avenue (Lot 1, Plan KAP72404, Sec 34, Twp 9, ODYD), based on the following reasons: