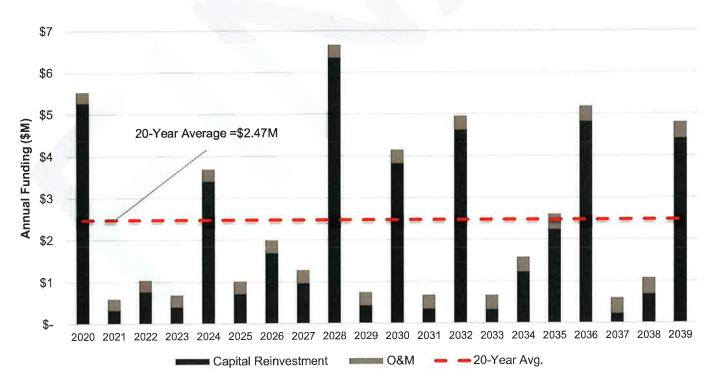

fall Line. Note that the following assumptions were made when developing the figures:

- Assets identified as "Assess and / or Replace" are included in 2020.
- Assets identified as "Assess" are included as potential expenditures in 2020, the scope of work and their cost estimates should be confirmed.
- Assets identified as "Replace on Failure" are included as an expenditure in 2020, but these expenditures could be contributions to the reserves fund while the actual expenditures are deferred until required.
- Replacement timing has been adjusted based on Condition and Risk, as per the methodology in Section 7.3.3.

#### AECOM

• Costs associated with the acquisition of new assets and decommissioning of existing assets are not considered at this time and have, therefore, been excluded.









# 9. Conclusions and Recommendations

The assessment of asset management renewal needs considered both the physical condition of VWRC, Spray Irrigation and Outfall Line assets and an assessment of asset criticality (i.e., consequence of failure) to determine risk. Overall the City's wastewater treatment infrastructure is in a good operating condition. However, there exists a significant deficit of assets that require renewal, with an estimated annual reinvestment of \$2.14M, as presented in **Table 9**. It is apparent that City staff members have been proactive in preventive maintenance practices, as the City is able to operate and maintain these assets beyond their typical expected service life. While this proactive maintenance approach is commendable, it does put the City at risk of