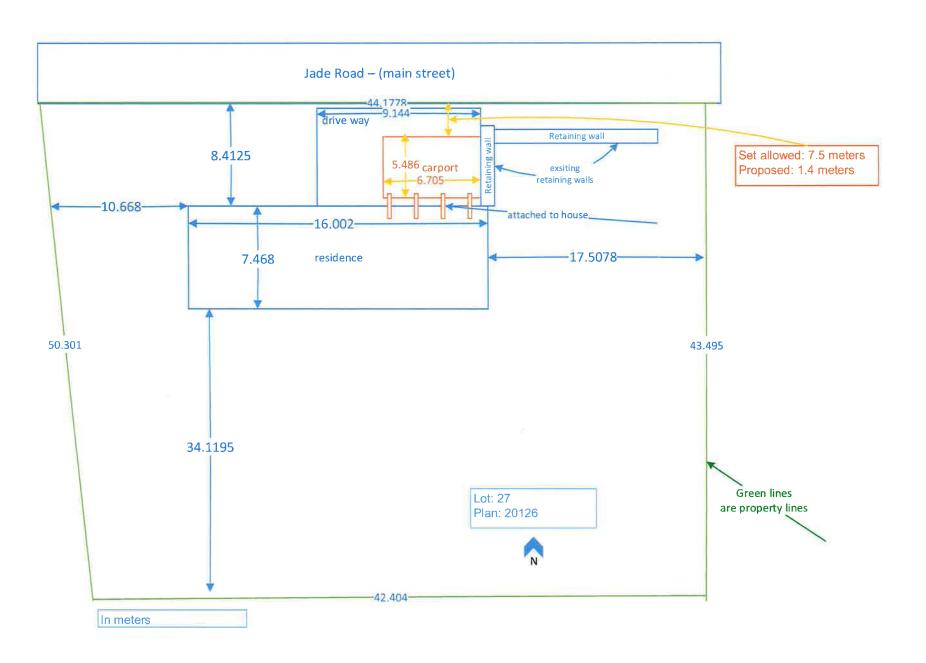

#### PAGE 3 REGULAR OPEN COUNCIL

| DEVELOPMENT<br>VARIANCE PERMIT<br>APPLICATION #00541 –<br>6664 JADE ROAD<br>(DVP000541)<br>(P. 40) |  | <ul> <li>THAT Council support Development Variance Permit Application DVP00541 to vary the following bylaw regulations to permit the construction of a carport on LT 27 DL 67 ODYD PLAN 20126 (6664 Jade Road):</li> <li>a) Zoning Bylaw #5000, Section 9.2.5 minimum front yard setback from 7.5m to 1.4m;</li> </ul>                 |  |  |  |  |  |
|----------------------------------------------------------------------------------------------------|--|----------------------------------------------------------------------------------------------------------------------------------------------------------------------------------------------------------------------------------------------------------------------------------------------------------------------------------------|--|--|--|--|--|
|                                                                                                    |  | <ul> <li>b) Subdivision and Development Servicing Bylaw #3843,<br/>Schedule B, Section 3.5.3 maximum driveway width from 7.5m<br/>to 9.15m;</li> </ul>                                                                                                                                                                                 |  |  |  |  |  |
|                                                                                                    |  | AND FURTHER, that Council's support of DVP00541 is subject to the following:                                                                                                                                                                                                                                                           |  |  |  |  |  |
|                                                                                                    |  | a) the site plan illustrating the general siting of the proposed<br>carport in Attachment 1, contained in the report titled<br>'Development Variance Permit Application for 6664 Jade<br>Road', dated October 14, 2021, respectfully submitted by the<br>Current Planner, be attached to and form part of DVP00541 as<br>'Schedule A'. |  |  |  |  |  |
| Public Input<br>DVP #00541                                                                         |  | (i) Public Input on Development Variance Permit #00541 for LT 27 DL 67 ODYD PLAN 20126 (6664 Jade Road).                                                                                                                                                                                                                               |  |  |  |  |  |
| DVP #00541 Development Variance Permit #00                                                         |  | Development Variance Permit #00541 for LT 27 DL 67<br>ODYD PLAN 20126 (6664 Jade Road), once all conditions                                                                                                                                                                                                                            |  |  |  |  |  |