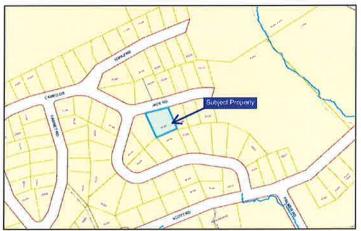

#### PAGE 3 REGULAR OPEN COUNCIL

| DEVELOPMENT<br>VARIANCE PERMIT<br>APPLICATION #00541 –<br>6664 JADE ROAD<br>(DVP000541)<br>(P. 40) |  | <ul> <li>THAT Council support Development Variance Permit Application DVP00541 to vary the following bylaw regulations to permit the construction of a carport on LT 27 DL 67 ODYD PLAN 20126 (6664 Jade Road):</li> <li>a) Zoning Bylaw #5000, Section 9.2.5 minimum front yard setback from 7.5m to 1.4m;</li> </ul>                 |  |  |  |  |  |
|----------------------------------------------------------------------------------------------------|--|----------------------------------------------------------------------------------------------------------------------------------------------------------------------------------------------------------------------------------------------------------------------------------------------------------------------------------------|--|--|--|--|--|
|                                                                                                    |  | <ul> <li>b) Subdivision and Development Servicing Bylaw #3843,<br/>Schedule B, Section 3.5.3 maximum driveway width from 7.5m<br/>to 9.15m;</li> </ul>                                                                                                                                                                                 |  |  |  |  |  |
|                                                                                                    |  | AND FURTHER, that Council's support of DVP00541 is subject to the following:                                                                                                                                                                                                                                                           |  |  |  |  |  |
|                                                                                                    |  | a) the site plan illustrating the general siting of the proposed<br>carport in Attachment 1, contained in the report titled<br>'Development Variance Permit Application for 6664 Jade<br>Road', dated October 14, 2021, respectfully submitted by the<br>Current Planner, be attached to and form part of DVP00541 as<br>'Schedule A'. |  |  |  |  |  |
| Public Input<br>DVP #00541                                                                         |  | (i) Public Input on Development Variance Permit #00541 for LT 27 DL 67 ODYD PLAN 20126 (6664 Jade Road).                                                                                                                                                                                                                               |  |  |  |  |  |
| DVP #00541 Development Variance Permit #00                                                         |  | Development Variance Permit #00541 for LT 27 DL 67<br>ODYD PLAN 20126 (6664 Jade Road), once all conditions                                                                                                                                                                                                                            |  |  |  |  |  |