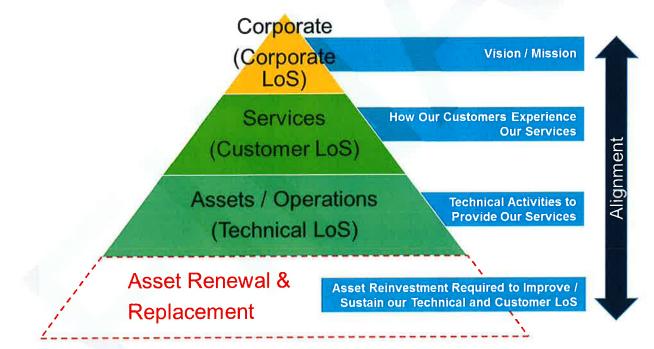

n legislative / regulatory requirements.
- **Customer LoS** describe, in plain language that is understandable by most stakeholders, the service that individual stakeholders and users can expect.
- **Technical LoS** describe parameters that must be achieved to deliver Customer LoS. Technical LoS may be described in more technical language.

LoS must be supported by a suite of indicators that enable an organization to conduct analyses and investigations regarding the optimal selection of strategies to provide the required customer-based outcomes in the most economically efficient manner. Therefore, LoS help an organization guide customer expectations about service and price, while at the same time, provide an organization with facts and numbers to help guide mission and business outcomes.



### Figure 6 - LoS Should Ensure Strategic Alignment of Activities throughout an Organization

Developing an LoS framework requires extensive consultation with both internal and external stakeholders. This was not considered within the scope of this assignment but will be considered in future iterations of the AMP. Since the organizational mission and vision forms the top of the pyramid, it is the logical place to begin. The City already has a well-defined mission statement and has gone through the process of identifying several strategic priorities as part of the City Council's Strategic Plan<sup>5</sup>. This information can be used as the basis to define wastewater treatment specific corporate goals. Once these statements are generally agreed upon, a cascading suite of Customer and Te