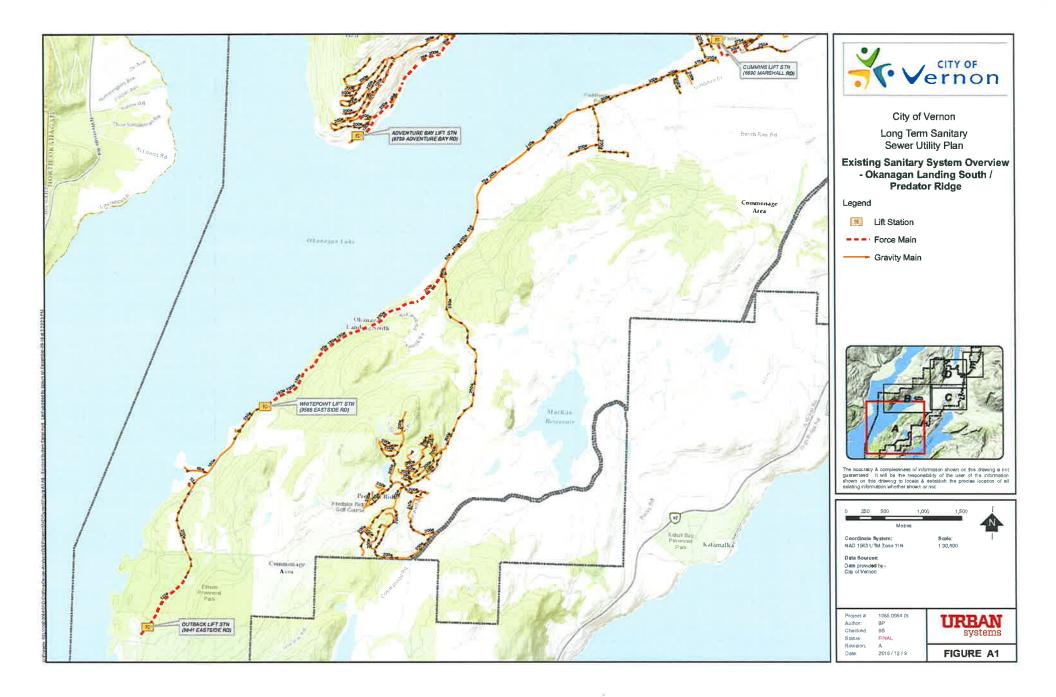

o expand the collection system due to capacity shortfalls.
- As noted in the City's Liquid Waste Management Plan (LWMP), sanitary flows may be reduced through an indoor water conservation program:
  - i. Evaluate options, best practices and innovative tools for additional indoor reductions.
  - ii. Create and implement a 5 year indoor conservation program using new tools and practices to fill gaps left by existing bylaws, standards, and programs.
  - iii. Create annual education and marketing program. Monitor and report to customers on program achievements annually through various media.
  - iv. Partner with RDNO for indoor focused pricing techniques and other management techniques to encourage indoor water use reductions.





# APPENDIX A

**Existing Sanitary** Sewer System Figures















# APPENDIX B

### **Technical Memos**



### TECHNICAL MEMORANDUM



| Date:    | September 15, 2016               |  |  |
|----------|----------------------------------|--|--|
| То:      | Vicky Young, City of Vernon      |  |  |
| cc:      |                                  |  |  |
| From:    | Brendan Pauls                    |  |  |
| File:    | 1085.0054.01                     |  |  |
| Subject: | TECHNCIAL MEMO #1 - DATA REQUEST |  |  |

This memo outlines the data request from Urban Systems Ltd to the City of Vernon for the Long Term Sanitary Sewer Utility Plan.

#### **DATA REQUEST**

| Dataset                            | Requested Format | Received by Urban<br>Systems | Format Received | Date Received                    |
|------------------------------------|----------