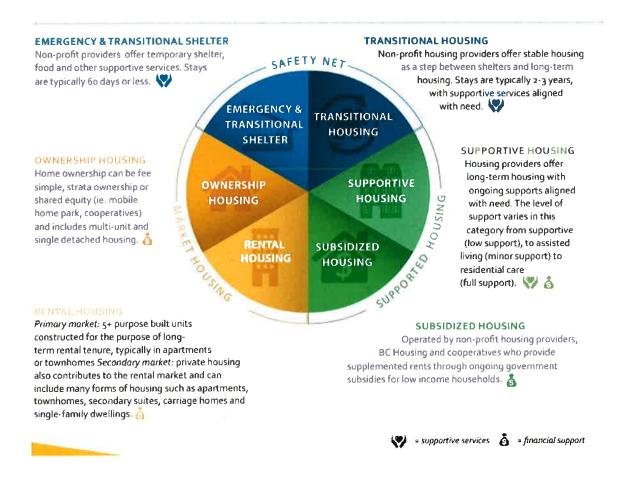

nd innovative approach to understanding housing within their community.

The graphic below portrays the housing continuum as a Wheelhouse, acknowledging that people move across the categories throughout their lives and that homeownership is not the end goal for all residents. Acknowledging that the continuum is interconnected is essential as changes to one aspect of the system influence other parts. For example, if market housing prices continue to rise, fewer people will access homeownership, and there will be increased pressure on an already strained rental market. This additional demand for rental housing increases rental rates, which in turn displaces people who can no longer afford those prices, increasing the risk of homelessness and the need for more government-subsidized housing.



#### 27 | Page

### **APPENDIX 3 - DWELLING TYPES**

Most homes across the RDNO are single detached, especially in the smaller communities. Mobile and moveable homes account for only 3% of all housing but are most prominent in the more rural Electoral Areas (D, E, F) and on the two First Nations Reserves. The regional housing profile below indicates that most of the housing within the region are single detached dwellings. There is a broader diversity of dwelling types and more renters in the urban center of Vernon (as well as adjoining



Electoral Areas B and C). There are few apartment structures, and those that exist are mainly in Vernon, and most of these are rentals.



### **Dwellings by Type and Community**

Vernon's diversity of dwelling types has substantially increased by the c