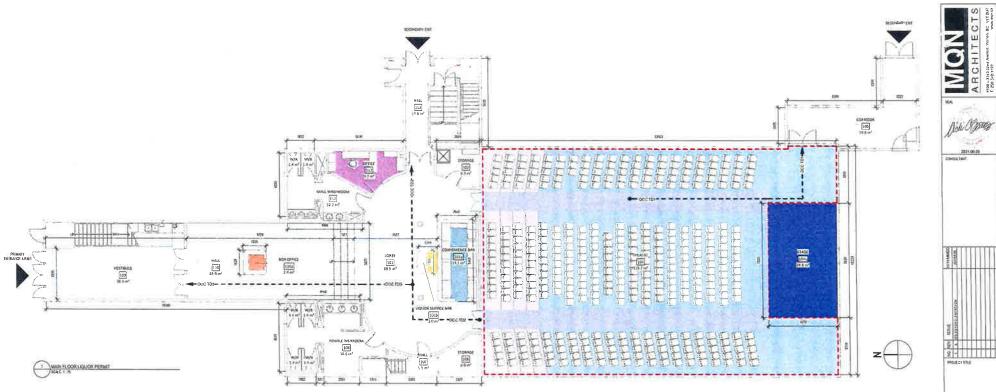

#### B. <u>Reports</u>

- (i) THAT Council advise the Liquor and Cannabis Regulation Branch that Council supports the application submitted by the Roster Sports Club to amend Licence Number 031380 held by the Roster Sports Club located at 2319 53rd Avenue (Lot 26, Plan 28089, Section 10, Township 8, ODYD), to extend an existing outdoor patio based on the following reasons:
  - The subject property is in the C5 Community Commercial zoning district and is located on 53<sup>rd</sup> Avenue and 24<sup>th</sup> Street adjacent to commercial and industrial properties. There is also residential development located to the east of the property. The zoning district permits the existing sports club, pub and restaurant use;
  - The subject property is in the North Vernon Neighbourhood and is surrounded by commercial, industrial and residential properties. It is designated Community Commercial in the Official Community Plan with the surrounding lots designated Light Industrial Service Commercial and Residential Medium Density. The subject use is compatible with existing and potential surrounding uses for the area;
  - The subject property is adequately served with on-site parking. Traffic in the area is not expected to be impacted by the proposed licence. Similarly, noise in the area is not expected to change due to the proposed amendment to extend the existing outdoor patio;

- The RCMP and Bylaw Compliance have indicated that the proposed amendment to the liquor primary licence for extension of an existing outdoor patio at the Roster Sports Club does not present any policing concerns;
- The amendment to the liquor primary licence for an outdoor patio extension is not expected to negatively impact the community;
- All owners and occupiers of lands and businesses operating within a 60m radius of the subject property were notified of the application, and were provided the opportunity to provide comments to the City. A total of 139 property owners and occupiers, including businesses, were contacted. A Notice of Intent requesting public input was published in the September 16 and 23, 2021 editions of the Vernon Morning Star newspaper. A total of one email from the public was received by the response deadline, expressing support for the proposal;

- Noise in the area is not expected to change due to the proposed liquor primary licence amendment to extend an existing outdoor patio;
- The subject property has been in operation for over 20 years. The proposed liquor primary licence amendment for the extension of the existing outdoor patio is not expected to negatively impact the community;
- It is not anticipated that a proposed liquor primary licence amendment to include an extension to the existing outdoor patio would result in Roster Sports Club, located at 2319 53<sup>rd</sup> Avenue (Lot 26, Plan 28089, Section 10, Township 8, ODYD), being operated in a manner that is contrary to its primary purpose of a sports club.
- (ii) THAT Council advise the Liquor and Cannabis Regulation Branch that Council supports the application submitted by the Okanagan Screen Arts Society for a liquor primary licence for the Vernon Towne Theatre located at 2910 30<sup>th</sup> Avenue (Lot 1, Plan KAP72404, Sec 34, Twp 9, ODYD), based on the following reasons: