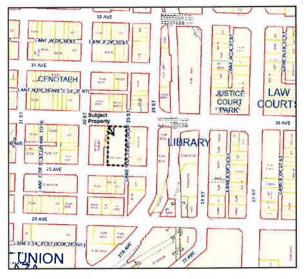

#### PAGE 3 REGULAR OPEN COUNCIL

| DEVELOPMENT<br>VARIANCE PERMIT<br>APPLICATION #00541 –<br>6664 JADE ROAD<br>(DVP000541)<br>(P. 40) |  | <ul> <li>THAT Council support Development Variance Permit Application DVP00541 to vary the following bylaw regulations to permit the construction of a carport on LT 27 DL 67 ODYD PLAN 20126 (6664 Jade Road):</li> <li>a) Zoning Bylaw #5000, Section 9.2.5 minimum front yard setback from 7.5m to 1.4m;</li> </ul>                 |  |  |  |  |  |
|----------------------------------------------------------------------------------------------------|--|----------------------------------------------------------------------------------------------------------------------------------------------------------------------------------------------------------------------------------------------------------------------------------------------------------------------------------------|--|--|--|--|--|
|                                                                                                    |  | <ul> <li>b) Subdivision and Development Servicing Bylaw #3843,<br/>Schedule B, Section 3.5.3 maximum driveway width from 7.5m<br/>to 9.15m;</li> </ul>                                                                                                                                                                                 |  |  |  |  |  |
|                                                                                                    |  | AND FURTHER, that Council's support of DVP00541 is subject to the following:                                                                                                                                                                                                                                                           |  |  |  |  |  |
|                                                                                                    |  | a) the site plan illustrating the general siting of the proposed<br>carport in Attachment 1, contained in the report titled<br>'Development Variance Permit Application for 6664 Jade<br>Road', dated October 14, 2021, respectfully submitted by the<br>Current Planner, be attached to and form part of DVP00541 as<br>'Schedule A'. |  |  |  |  |  |
| Public Input<br>DVP #00541                                                                         |  | (i) Public Input on Development Variance Permit #00541 for LT 27 DL 67 ODYD PLAN 20126 (6664 Jade Road).                                                                                                                                                                                                                               |  |  |  |  |  |
| DVP #00541 Development Variance Permit #00                                                         |  | Development Variance Permit #00541 for LT 27 DL 67<br>ODYD PLAN 20126 (6664 Jade Road), once all conditions                                                                                                                                                                                                                            |  |  |  |  |  |