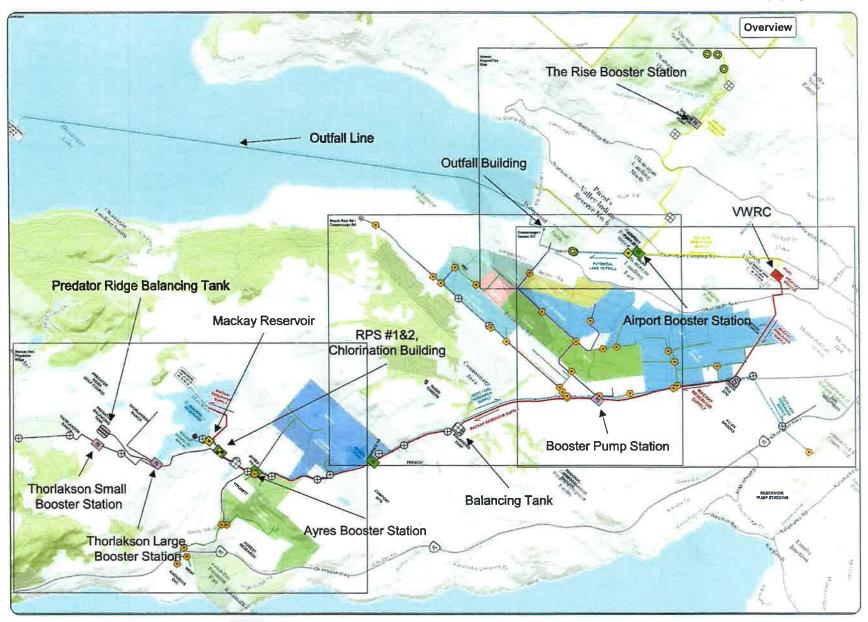

ift Station, though part of the spray irrigation system, is located on the VWRC site (refer to Figure 13).

<sup>&</sup>lt;sup>2</sup> B.C. Ministry of Environment: Operational Certificate ME 12215, 2008.



Architectural & Structural Building Mechanical Civil & Grounds Electrical & Instrumentation Process Mechanical

### Figure 1 – VWRC Replacement Value by Area



Figure 2 – Outfall Line Replacement Value by Area



Architectural & Structural Building Mechanical Civil & Grounds Electrical & Instrumentation Process Mechanical

### Figure 3 – Spray Irrigation Facility Replacement Value by Area



Architectural & Structural Building Mechanical Civil & Grounds Electrical & Instrumentation Process Mechanical

### Figure 4 – Spray Irrigation Linear Piping Replacement Value by Supply Function



Figure 5 – Location Map for Assets Covered by this Plan

# 2.3 Connectivity to Other City Documents

This AMP supports the City's mission statement which is, "To deliver effective and efficient local government services that benefit our citizens, our businesses, our environment and our future". It also serves to advance the City's strategic priorities, one of which is to continue to develop and implement asset management plans<sup>3</sup>. Since AM affects a large portion of the City's activities, it is important that there is line-of-sight between all AM documents. The City's recently updated AM Policy<sup>4</sup> sets the vision and guiding principles for the corporate-wide management of the City's assets and articulates commitment to continuous improvement in AM. The City also complet