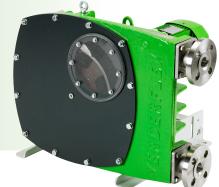

## **Verderflex** VF25

| Description              | Material                                                                                                                                                  | Paint Detail        |
|--------------------------|-----------------------------------------------------------------------------------------------------------------------------------------------------------|---------------------|
| Pump Housing             | Cast Iron (GG25)                                                                                                                                          | Green Powder Coated |
| Front Cover              | Carbon Steel with Perspex Inspection Window                                                                                                               | Powder Coated       |
| Rotor                    | Cast Iron (GG25)                                                                                                                                          |                     |
| Rotor Shoes              | Aluminium (6082T6)                                                                                                                                        |                     |
| Port Flange              | 304 Stainless Steel Universal slotted design fits with 25 mm 1" DIN PN16, ANSI 150# & JIS10K Tri-Clamp Port Flange Assemby DIN 32676 available on request |                     |
| Inserts                  | Stainless Steel (316L) Options: Polypropylene, P.V.D.F. Inserts                                                                                           |                     |
| Mounting Frame           | Carbon Steel                                                                                                                                              | Powder Coated       |
| Lubricant                | Verderlube - Glycerine based compound<br>Verdersil - Silicone oil                                                                                         |                     |
| Hose                     | Natural Rubber (NR) Options: Nitrile Buna Rubber (NBR) Ethylene Propylene Diene Monomer (EPDM), Food Grade Nitrile Buna (NBRF) and Hypalon® (CSM)         |                     |
| Typical Pump Unit Weight | 101 - 144 kg                                                                                                                                              |                     |