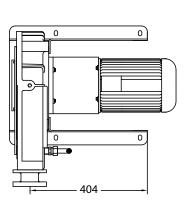

on Steel                                                                                                                                              | Powder Coated       |
| Lubricant                | Verderlube - Glycerine based compound<br>Verdersil - Silicone oil                                                                                         |                     |
| Hose                     | Natural Rubber (NR) Options: Nitrile Buna Rubber (NBR) Ethylene Propylene Diene Monomer (EPDM), Food Grade Nitrile Buna (NBRF) and Hypalon® (CSM)         |                     |
| Typical Pump Unit Weight | 101 - 144 kg                                                                                                                                              |                     |







All dimensions are in mm. All dimensions and weights are for guidance only.

## Verderflex VF25





Displacement 0.28 l/revolution, Capacity is speed x 17 in l/hr. Minimum starting torque required: 115 Nm



For product temperatures above  $65^{\circ}$ C and/or viscocity above 2000 mPas use one shim less than shown.

Flows are typical and were measured with water at 20°C with no suction lift or discharge pressure. Actual flows will vary according to suction conditions, discharge pressure and normal component production tolerances.

## Find your local supplier at www.verderflex.com



VF\_Techno\_Rev04\_2019\_(eu)\_VF