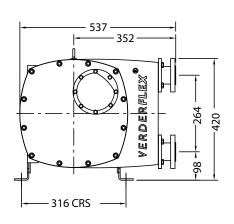

Carbon Steel                                                                                                                                              | Powder Coated       |
| Lubricant                | Verderlube - Glycerine based compound<br>Verdersil - Silicone oil                                                                                         |                     |
| Hose                     | Natural Rubber (NR) Options: Nitrile Buna Rubber (NBR) Ethylene Propylene Diene Monomer (EPDM), Food Grade Nitrile Buna (NBRF) and Hypalon® (CSM)         |                     |
| Typical Pump Unit Weight | 101 - 144 kg                                                                                                                                              |                     |







All dimensions are in mm. All dimensions and weights are for guidance only.

## Verderflex VF25





Displacement 0.28 l/revolution, Capacity is speed x 17 in l/hr. Minimum starting torque required: 115 Nm



For product temperatures above  $65^{\circ}$ C and/or viscocity above 2000 mPas use one shim less than shown.

Flows are typical and were measured with water at 20°C with no suction lift or discharge pressure. Actual flows will vary according to suction conditions, discharge pressure and normal component production tolerances.

## Find your local supplier at www.verderflex.com



VF\_Techno\_Rev04\_2019\_(eu)\_VF