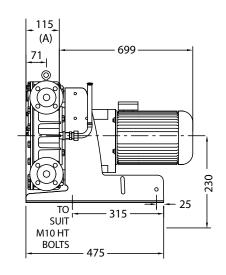

rbon Steel                                                                                                                                              | Powder Coated       |
| Lubricant                | Verderlube - Glycerine based compound<br>Verdersil - Silicone oil                                                                                         |                     |
| Hose                     | Natural Rubber (NR) Options: Nitrile Buna Rubber (NBR) Ethylene Propylene Diene Monomer (EPDM), Food Grade Nitrile Buna (NBRF) and Hypalon® (CSM)         |                     |
| Typical Pump Unit Weight | 101 - 144 kg                                                                                                                                              |                     |







All dimensions are in mm. All dimensions and weights are for guidance only.

## Verderflex VF25





Displacement 0.28 l/revolution, Capacity is speed x 17 in l/hr. Minimum starting torque required: 115 Nm



For product temperatures above  $65^{\circ}$ C and/or viscocity above 2000 mPas use one shim less than shown.

Flows are typical and were measured with water at 20°C with no suction lift or discharge pressure. Actual flows will vary according to suction conditions, discharge pressure and normal component production tolerances.

## Find your local supplier at www.verderflex.com



VF\_Techno\_Rev04\_2019\_(eu)\_VF