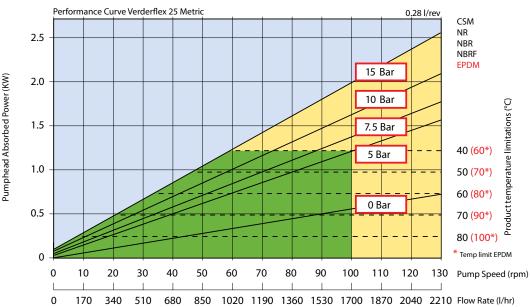

## Verderflex VF25

Displacement 0.28 l/revolution, Capacity is speed x 17 in l/hr. Minimum starting torque required: 115 Nm

For product temperatures above  $65^{\circ}$ C and/or viscocity above 2000 mPas use one shim less than shown.

Flows are typical and were measured with water at 20°C with no suction lift or discharge pressure. Actual flows will vary according to suction conditions, discharge pressure and normal component production tolerances.