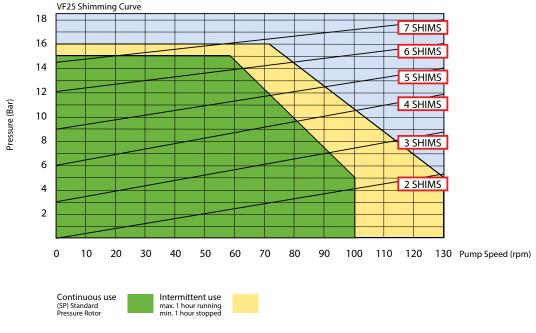

## Verderflex VF25

Displacement 0.28 l/revolution, Capacity is speed x 17 in l/hr. Minimum starting torque required: 115 Nm

For product temperatures above  $65^{\circ}$ C and/or viscocity above 2000 mPas use one shim less than shown.