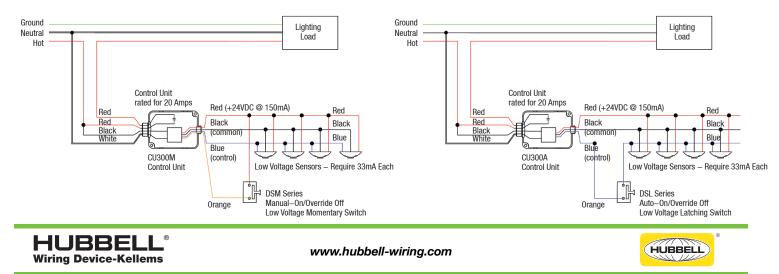

## Wiring Diagram

DSM Series with CU300M, Manual-On Single Circuit: 1 to 4 sensors or 3 sensors and 1 AAR.

Hubbell Wiring Systems • Hubbell Incorporated (Delaware) • 40 Waterview Drive • Shelton, CT 06484 • Phone (800) 288-6000 • FAX (800) 255-1031 Specifications subject to change without n H-MOSS® is a registered trademark of Hubbell Incorporated.