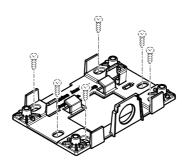

# AXIS T91B/T91D Mounts

AXIS T91B61 Wall Mount

AXIS T91B62 Parapet Mount

AXIS T91B63 Ceiling Mount

AXIS T91D61 Wall Mount 1.5" NPS

#### About this Document

This document includes instructions for installing AXIS T91B/T91D Mounts.