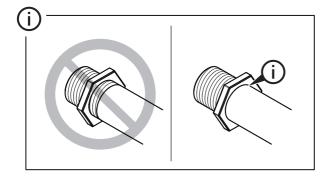

# AXIS T91B/T91D Mounts

AXIS T91B61 Wall Mount

AXIS T91B62 Parapet Mount

AXIS T91B63 Ceiling Mount

AXIS T91D61 Wall Mount 1.5" NPS

#### About this Document

This document includes instructions for installing AXIS T91B/T91D Mounts.