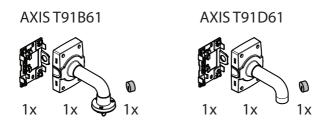

# AXIS T91B/T91D Mounts

AXIS T91B61 Wall Mount

AXIS T91B62 Parapet Mount

AXIS T91B63 Ceiling Mount

AXIS T91D61 Wall Mount 1.5" NPS