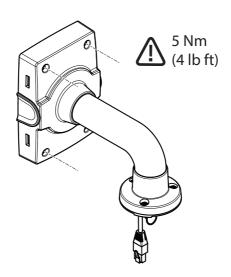

# AXIS T91B/T91D Mounts

AXIS T91B61 Wall Mount

AXIS T91B62 Parapet Mount

AXIS T91B63 Ceiling Mount

AXIS T91D61 Wall Mount 1.5" NPS

#### About this Document

This document includes instructions for installing AXIS T91B/T91D Mounts.