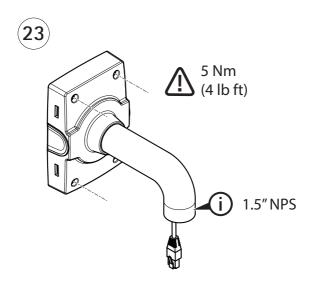

# AXIS T91B/T91D Mounts

AXIS T91B61 Wall Mount

AXIS T91B62 Parapet Mount

AXIS T91B63 Ceiling Mount

AXIS T91D61 Wall Mount 1.5" NPS