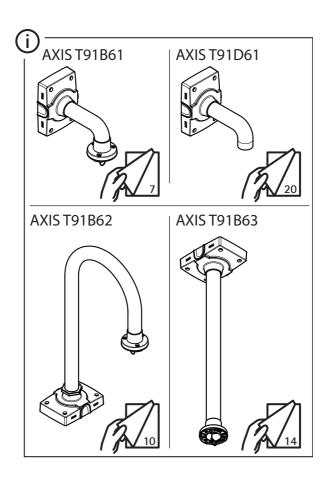

# AXIS T91B/T91D Mounts

AXIS T91B61 Wall Mount

AXIS T91B62 Parapet Mount

AXIS T91B63 Ceiling Mount

AXIS T91D61 Wall Mount 1.5" NPS