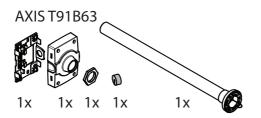

# AXIS T91B/T91D Mounts

AXIS T91B61 Wall Mount

AXIS T91B62 Parapet Mount

AXIS T91B63 Ceiling Mount

AXIS T91D61 Wall Mount 1.5" NPS