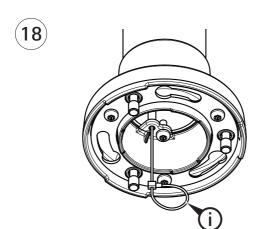

updates
- find answers to resolved problems in the FAQ database. Search by product, category, or phrases
- report problems to Axis support by logging in to your private support area.
- chat with Axis support staff (selected countries only)
- visit Axis Support at www.axis.com/ techsup/

Should you require any technical assistance, please contact appropriate channels according to your AVHS license agreement to ensure a rapid response.

#### Learn More!

Visit Axis learning center www.axis.com/academy for useful trainings, webinars, tutorials and quides.

### Warranty



### Contact Information

Axis Communications AB Emdalavägen 14 223 69 Lund Sweden Tel: +46 46 272 18 00

Fax: +46 46 13 61 30 www.axis.com



# **AXIS T91B62**











































14







16





























Installation Guide
AXIS T91B/T91D Mounts

© Axis Communications AB, 2013

Ver. 2.00

Printed: November 2013

Part No. 54203