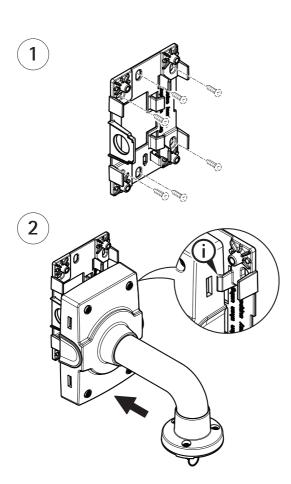

# **AXIS T91B62**

14

16

Installation Guide
AXIS T91B/T91D Mounts

© Axis Communications AB, 2013

Ver. 2.00

Printed: November 2013

Part No. 54203