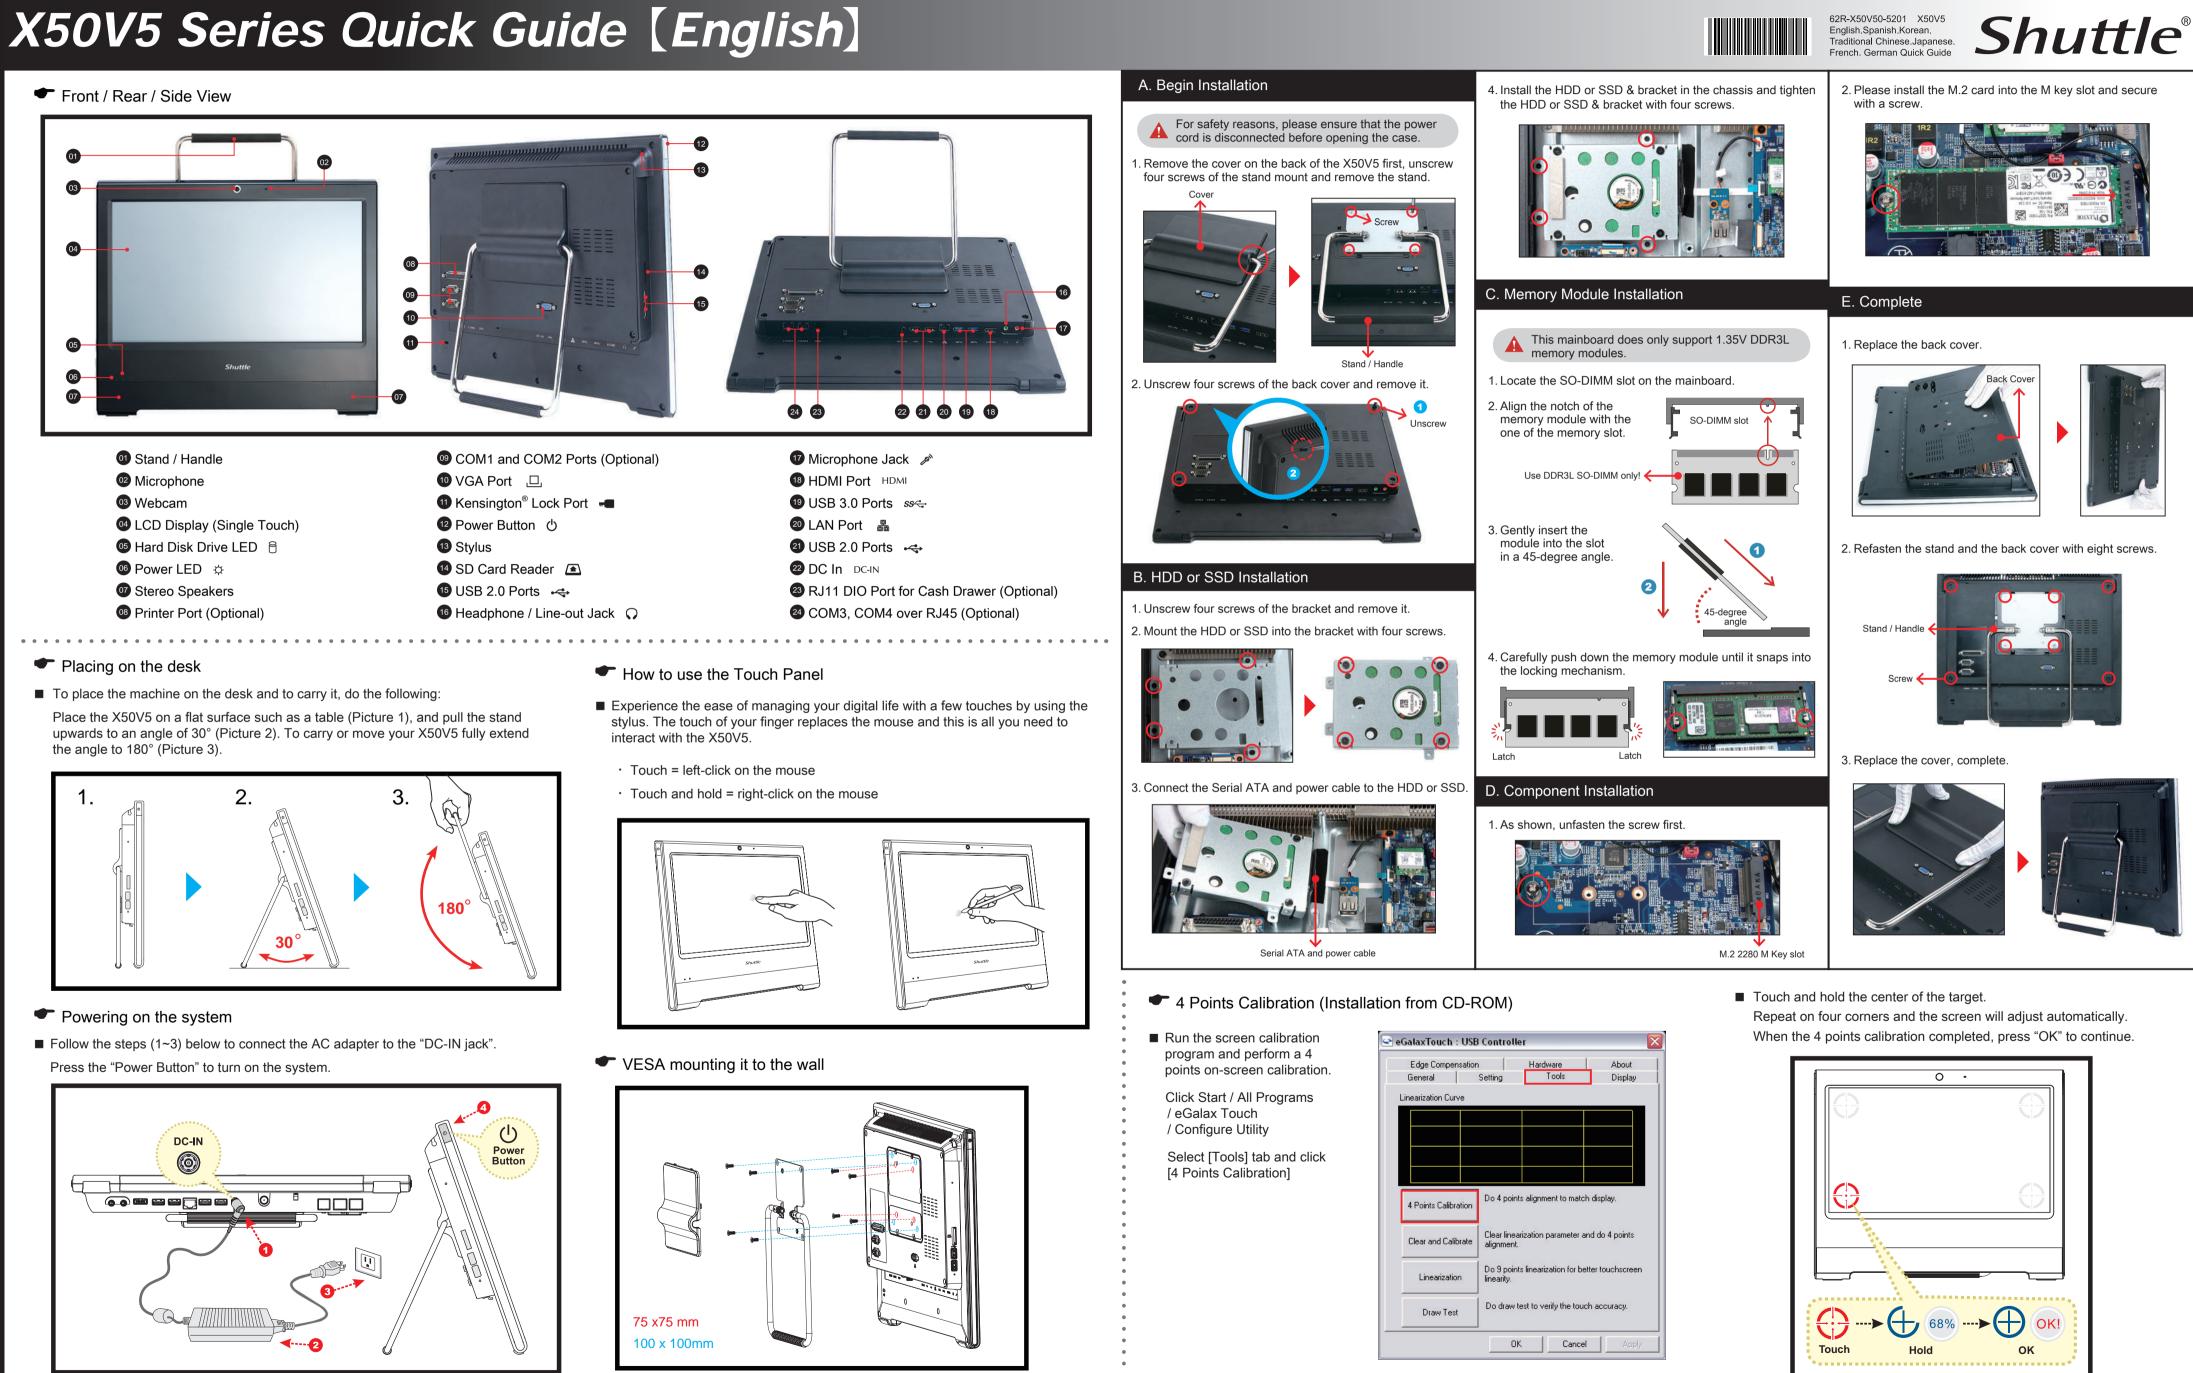

Use a damp or cleaning cloth, ideally soft, lint-free and lightly humid to wipe the screen.

Unscrew four screws of the stand mount and remove the stand. The VESA standard lets users mount it on to walls easily. Please refer to the user guide of the wall/arm mount kit you bought separately to install it.

■ If you are mounting your X50V5 to the wall, remove the cover on the back of

the X50V5 first.

Note : The X50V5 can be mounted to a wall using a VESA compatible 75 x75 mm or 100 x 100mm wall/arm bracket.