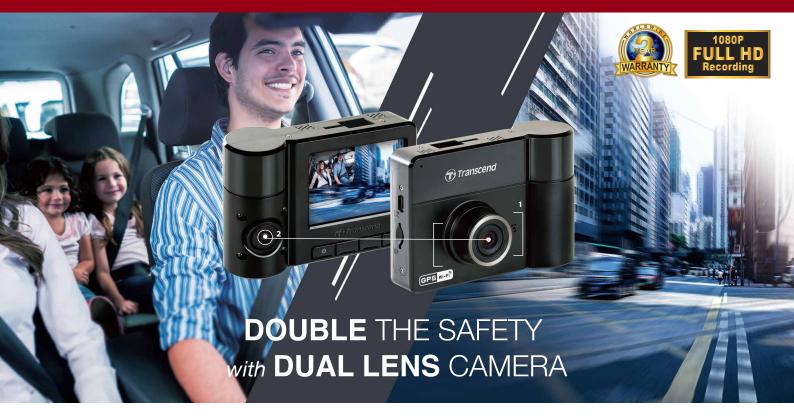

## Dashcam | DrivePro<sup>™</sup>520

For those very concerned with safety on the road, the DrivePro 520 is an ideal dual lens dash camera that provides drivers and passengers with optimum protection. Featuring a 130 $^{\circ}$  viewing angle, a large f/1.8 aperture, and 6 glass lenses, the front lens captures crystal-clear Full HD 1080P (30fps) videos, while the 180° rotatable rear lens is equipped with four Infrared LEDs, allowing you to record sharp in-car videos at night or in low-light conditions. Easy to install and operate, the DrivePro 520's wireless connectivity lets you stream, download, and share videos whenever needed on your mobile devices.