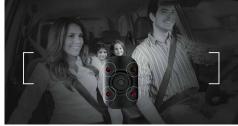

Infrared LEDs Make Videos Sharp at Night\*

Instantly View and Download Videos via Wi-Fi

- Built-in G-Sensor to detect impact and protect current recording
- F/1.8 aperture and 130° viewing angle for clear and smooth 1080P recordings
- Handy snapshot to take photos while recording
- Exclusive DrivePro App for downloading and streaming videos
- Emergency recording to protect important videos from being overwritten
- \* Footage recorded with infrared LED will be in grayscale