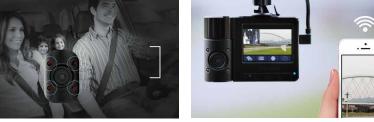

Infrared LEDs Make Videos Sharp at Night\*

Instantly View and Download Videos via Wi-Fi

- Built-in G-Sensor to detect impact and protect current recording
- F/1.8 aperture and 130° viewing angle for clear and smooth 1080P recordings
- Handy snapshot to take photos while recording
- Exclusive DrivePro App for downloading and streaming videos
- Emergency recording to protect important videos from being overwritten
- \* Footage recorded with infrared LED will be in grayscale