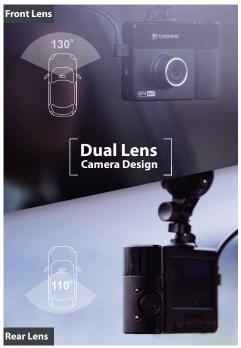

## Dashcam | DrivePro<sup>™</sup>520

For those very concerned with safety on the road, the DrivePro 520 is an ideal dual lens dash camera that provides drivers and passengers with optimum protection. Featuring a 130 $^{\circ}$  viewing angle, a large f/1.8 aperture, and 6 glass lenses, the front lens captures crystal-clear Full HD 1080P (30fps) videos, while the 180° rotatable rear lens is equipped with four Infrared LEDs, allowing you to record sharp in-car videos at night or in low-light conditions. Easy to install and operate, the DrivePro 520's wireless connectivity lets you stream, download, and share videos whenever needed on your mobile devices.

| TS32GDP520A (Adhesive Mount) TS32GDP520M (Suction Mount) | Transcend High Endearance 3208 © 1872 32GB 100  Includes a 32GB High Endurance memory card |
|----------------------------------------------------------|--------------------------------------------------------------------------------------------|
|                                                          |                                                                                            |
| Weight                                                   | 108g (3.81oz)                                                                              |
| Display Type and Size                                    | 2.4" color LCD                                                                             |
| Lens                                                     | Front: F/1.8, 130° wide angle; Rear: F/2.8, 110° angle                                     |
| Power Supply                                             | Input: DC 12V~24V; Output: DC 5V 1A                                                        |
| Video Formats                                            | H.264 (MOV: up to 1920x1080P 30fps)                                                        |
| Operating Temperature                                    | -20°C (-4°F) ~ 65°C (149°F)                                                                |
| Storage Temperature                                      | -25°C (-13°F) ~ 70°C (158°F)                                                               |
| Certificates                                             | CE, FCC, BSMI, KC, NCC, MIC                                                                |
| Warranty                                                 | Two-year Limited Warranty                                                                  |
|                                                          |                                                                                            |