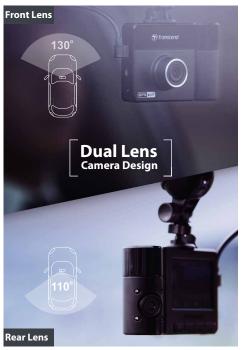

## Dashcam | DrivePro<sup>™</sup>520

For those very concerned with safety on the road, the DrivePro 520 is an ideal dual lens dash camera that provides drivers and passengers with optimum protection. Featuring a 130° viewing angle, a large f/1.8 aperture, and 6 glass lenses, the front lens captures crystal-clear Full HD 1080P (30fps) videos, while the 180° rotatable rear lens is equipped with four Infrared LEDs, allowing you to record sharp in-car videos at night or in low-light conditions. Easy to install and operate, the DrivePro 520's wireless connectivity lets you stream, download, and share videos whenever needed on your mobile devices.

Ordering Information

| Ordering Information                                        | Transcend Ingli Distriction Sizes © Includes a 32GB High Endurance memory card |
|-------------------------------------------------------------|--------------------------------------------------------------------------------|
| TS32GDP520A (Adhesive Mount)<br>TS32GDP520M (Suction Mount) |                                                                                |
| Dimensions                                                  | 96.2mm × 64.5mm x 43.9mm (3.79" x 2.54" x 1.73")                               |
| Weight                                                      | 108g (3.81oz)                                                                  |
| Display Type and Size                                       | 2.4" color LCD                                                                 |
| Lens                                                        | Front: F/1.8, 130° wide angle; Rear: F/2.8, 110° angle                         |
| Power Supply                                                | Input: DC 12V~24V; Output: DC 5V 1A                                            |
| Video Formats                                               | H.264 (MOV: up to 1920x1080P 30fps)                                            |
| Operating Temperature                                       | -20°C (-4°F) ~ 65°C (149°F)                                                    |
| Storage Temperature                                         | -25°C (-13°F) ~ 70°C (158°F)                                                   |
| Certificates                                                | CE, FCC, BSMI, KC, NCC, MIC                                                    |
| Warranty                                                    | Two-year Limited Warranty                                                      |