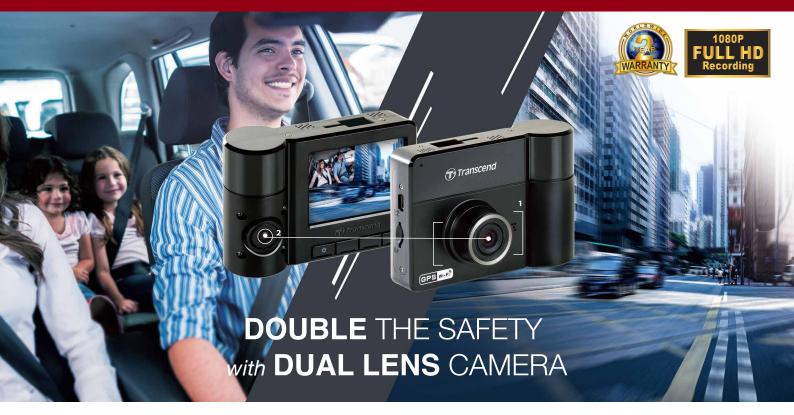

## Dashcam | DrivePro<sup>™</sup>520

For those very concerned with safety on the road, the DrivePro 520 is an ideal dual lens dash camera that provides drivers and passengers with optimum protection. Featuring a 130° viewing angle, a large f/1.8 aperture, and 6 glass lenses, the front lens captures crystal-clear Full HD 1080P (30fps) videos, while the 180° rotatable rear lens is equipped with four Infrared LEDs, allowing you to record sharp in-car videos at night or in low-light conditions. Easy to install and operate, the DrivePro 520's wireless connectivity lets you stream, download, and share videos whenever needed on your mobile devices.