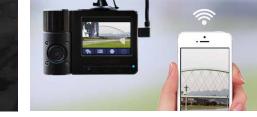

## Dashcam | DrivePro<sup>™</sup>520

For those very concerned with safety on the road, the DrivePro 520 is an ideal dual lens dash camera that provides drivers and passengers with optimum protection. Featuring a 130° viewing angle, a large f/1.8 aperture, and 6 glass lenses, the front lens captures crystal-clear Full HD 1080P (30fps) videos, while the 180° rotatable rear lens is equipped with four Infrared LEDs, allowing you to record sharp in-car videos at night or in low-light conditions. Easy to install and operate, the DrivePro 520's wireless connectivity lets you stream, download, and share videos whenever needed on your mobile devices.

Infrared LEDs Make Videos Sharp at Night\*

Instantly View and Download Videos via Wi-Fi

- Built-in G-Sensor to detect impact and protect current recording
- F/1.8 aperture and 130° viewing angle for clear and smooth 1080P recordings
- Handy snapshot to take photos while recording
- Exclusive DrivePro New App for downloading and streaming videos
- Emergency recording to protect important videos from being overwritten
- \* Footage recorded with infrared LED will be in grayscale