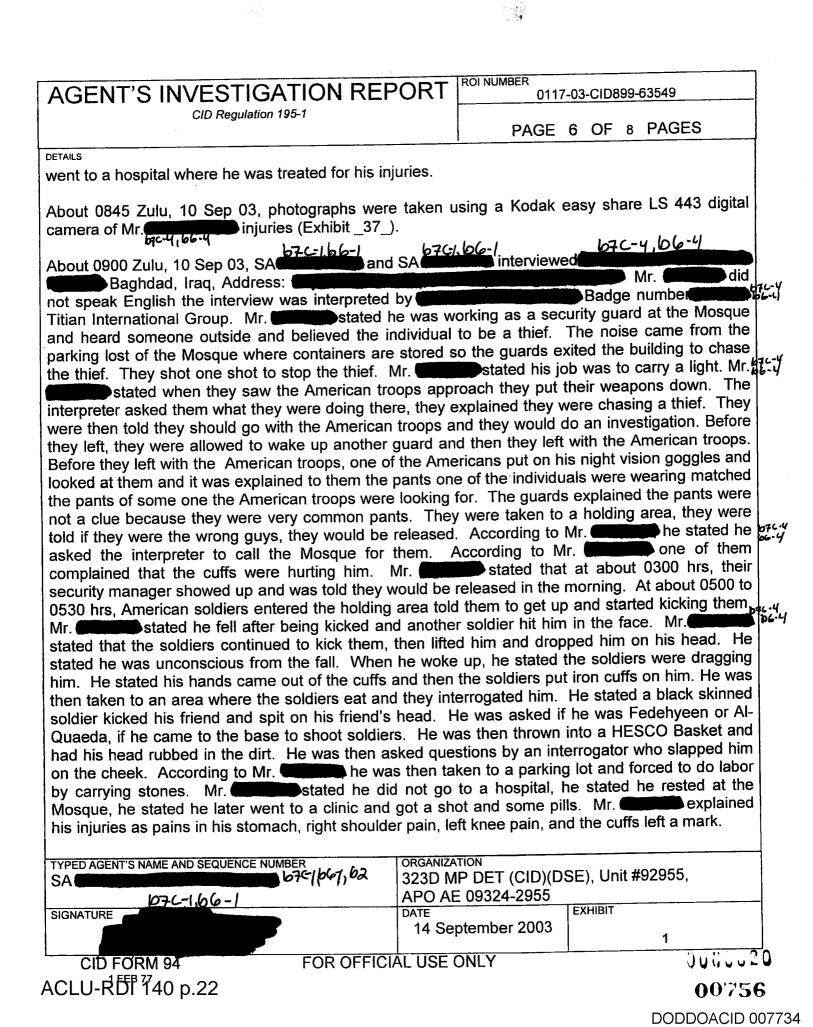

br>Fitian Interna-<br>curity guard<br>chasing the fit<br>they laid the<br>post told them<br>oops explain<br>and that they<br>es and looke<br>rding to Mr.<br>y were the in<br>on matched<br>ne facility. T<br>to Mr.<br>to | does<br>ational Group,<br>at the Mosque<br>thief, they fired<br>After the shot,<br>er weapons on<br>n to lie on the<br>hed to them the<br>y were going to<br>ed at the three<br>mdividuals they<br>the description<br>hey were then<br>he was<br>the soldiers<br>that he and the<br>ted one soldier<br>He stated that<br>them to near a<br>Mr. <b>Constant</b><br>only words in<br>ccording to Mr.<br>shirt and threw<br>ger guard) and<br>e soldier asked<br>o kill American<br>the them to move<br>t about 0900, 1<br>"shut up". Mr.<br>der bruises, his<br>e of his chest,<br>as released he |



| AGENT'S INVESTIGATION REPO