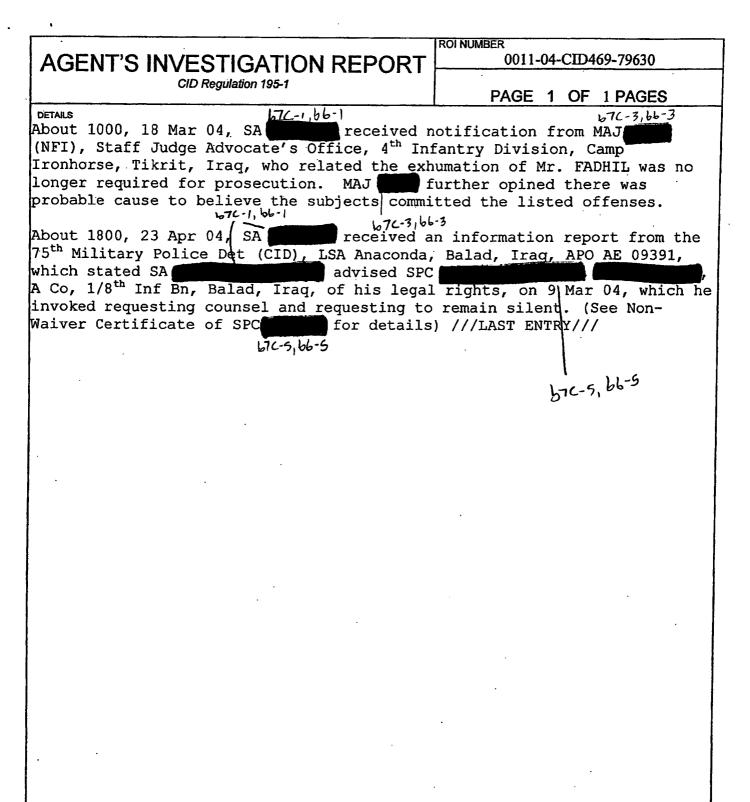

SUBJECT: Polygraph Examination Report

INVESTIGATIVE CASE REFERENCE: 0011-03-CID469-79630-5H1

AUTHORIZATION NUMBER: 04-0076, 21 Jan 04

DATE OF EXAMINATION: 21 Jan 04

LOCATION OF EXAMINATION: Tikrit, Iraq

1-5/67C-5

SUBJECT EXAMINED Ft. Carson, CO 80913;

A Company, 1/8<sup>th</sup> Infantry,

OFFENSE: Murder.

PURPOSE OF EXAMINATION: Criminal Investigation

INVESTIGATIVE/OPERATIONAL SUMMARY: Investigation was initiated on 13 Jan 04, when it was reported from Forward Operating Base (FOB) Brassfield, Samarra, Iraq, of an alleged murder of an Iraqi national by American forces. Preliminary investigation revealed Samarra, Iraq (NFI), reported to the Iraqi Civil Defense Mr. Corp (ICDC) on 3 Jan 04, that he and his cousin, Mr. Zaydun Ma'mun FADHIL, Samarra, Iraq (NFI) were detained by the American forces which resulted in the death of Mr. FADHIL. 66-41-676-4

> 153487 000113

0011-03-CID469-79630-5H1

was interviewed by USACIDC and stated he and Mr. FADHIL On 16 Jan 04, Mr. were returning from Baghdad, where they had purchased some plumbing supplies. He stated that about 2230, 3 Jan 04, while traveling to their home in Samarra, they arrived at the ICDC stated at the check point their vehicle was searched, their identifications cards were checked, and they were allowed to proceed. However, they were instructed to immediately go to their residences as the curfew was nearing (2300). Mr. said they departed the checkpoint and about 2 or 3 kilometers away they approached an oncoming American convoy. He said the Americans stopped their vehicle and instructed them to exit the vehicle. According to Mr. their vehicle was searched, they were personally searched and then they were handcuffed and placed in the rear of a military vehicle, later identified as a Bradley Fighting Vehicle (BFV). Mr. stated they were never informed why they were being detained but were released before the vehicle drove away. He said they got back into their vehicle and drove about 20 meters, when the same soldiers once again stopped them, handcuffed them again and placed them in the back of the BFV. Mr. indicated the BFV drove away and about 15 minutes later it stopped and they were ordered to exit the vehicle, and once he got out of the vehicle he could see the lights form the ICDC check point and they were un-cuffed and instructed to stand near the bridge. Mr. they stood near the bridge, the soldiers instructed them to jump off of it and when they did not a soldier approached MR. FADHIL and pushed him off into the water and soon after he also was pushed into the water. Mr. said when he went into the water he could hear Mr. FADHIL screaming because he did not know how to swim, but he was unable to get to him due to the strong currents in the water. Mr. stated he swam to the shore and hid because he could hear the soldiers laughing about the incident. Mr. soldier that pushed Mr. FADHIL as skinny, not very tall and his skin was a little darker than white. He was unable to describe the soldier that pushed him into the water and was not sure if was the same person or another soldier standing near by. Mr. stated once the soldiers departed he made his way back to the ICDC check point and reported the incident to the Iraqi guards, who went back to the river with him to assist in the search of Mr. FADHIL. He stated they could not find him and he spent the remainder of the night at the ICDC area. The next morning when he returned to his vehicle he discovered it had been destroyed by unknown means. Photographs were exposed of the vehicle by a friend and the local community continued to search for the body of Mr. FADHIL. The photographs of the vehicle were obtained by USACIDC, and a review of the prints depicts enormous damage to the vehicle and a trailer, apparently caused by a BFV running completely over it.

On 15 Jan 04, the remains of Mr. FADHIL were apparently discovered by the local nationals and he was soon thereafter buried in a local cemetery. Photographs were also exposed of the human remains. According to Mr. FADHIL had injuries to his head and facial area caused by unknown means. Photographs of the human remains have not yet been collected by USACIDC to confirm the identity of the human remains in relation to Mr. FADHIL.