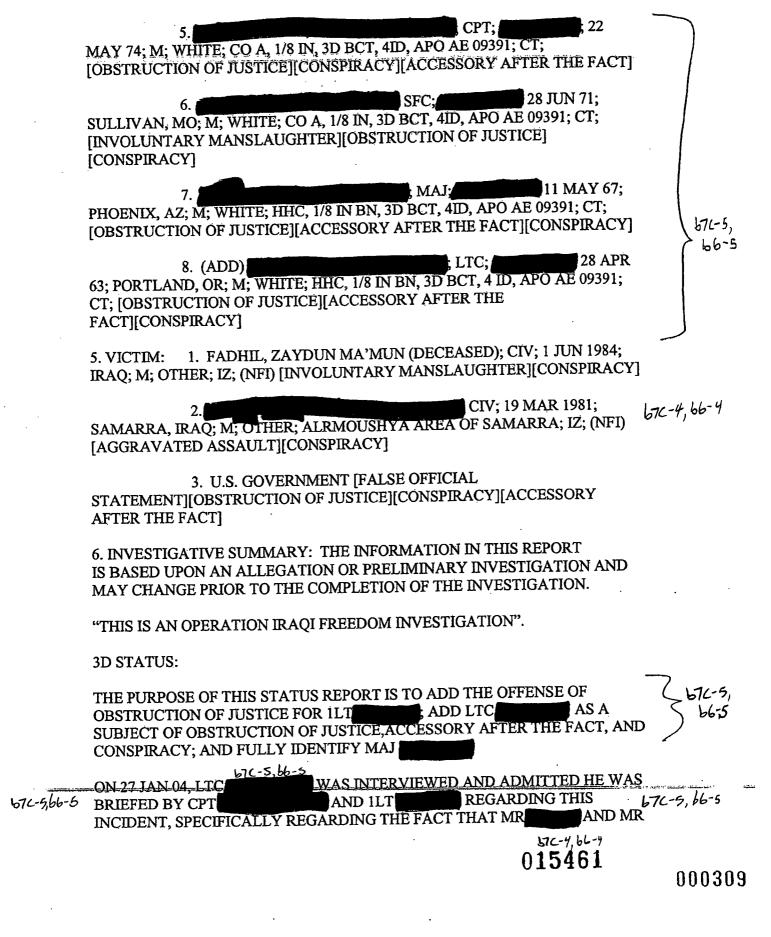

SUBJECT EXAMINED Ft. Carson, CO 80913;

A Company, 1/8<sup>th</sup> Infantry,

OFFENSE: Murder.

PURPOSE OF EXAMINATION: Criminal Investigation

INVESTIGATIVE/OPERATIONAL SUMMARY: Investigation was initiated on 13 Jan 04, when it was reported from Forward Operating Base (FOB) Brassfield, Samarra, Iraq, of an alleged murder of an Iraqi national by American forces. Preliminary investigation revealed Samarra, Iraq (NFI), reported to the Iraqi Civil Defense Mr. Corp (ICDC) on 3 Jan 04, that he and his cousin, Mr. Zaydun Ma'mun FADHIL, Samarra, Iraq (NFI) were detained by the American forces which resulted in the death of Mr. FADHIL. 66-41-676-4

approached the ICDC security check point in Further investigation revealed that Mr. Samarra, late in the evening of 3 Jan 04 or early in the morning of 4 Jan 04, and reported he and Mr. FADHIL were stopped, searched and later detained by the American Forces. He reported that after they were detained they were both pushed off of a bridge into a river and Mr. FADHIL apparently drowned.