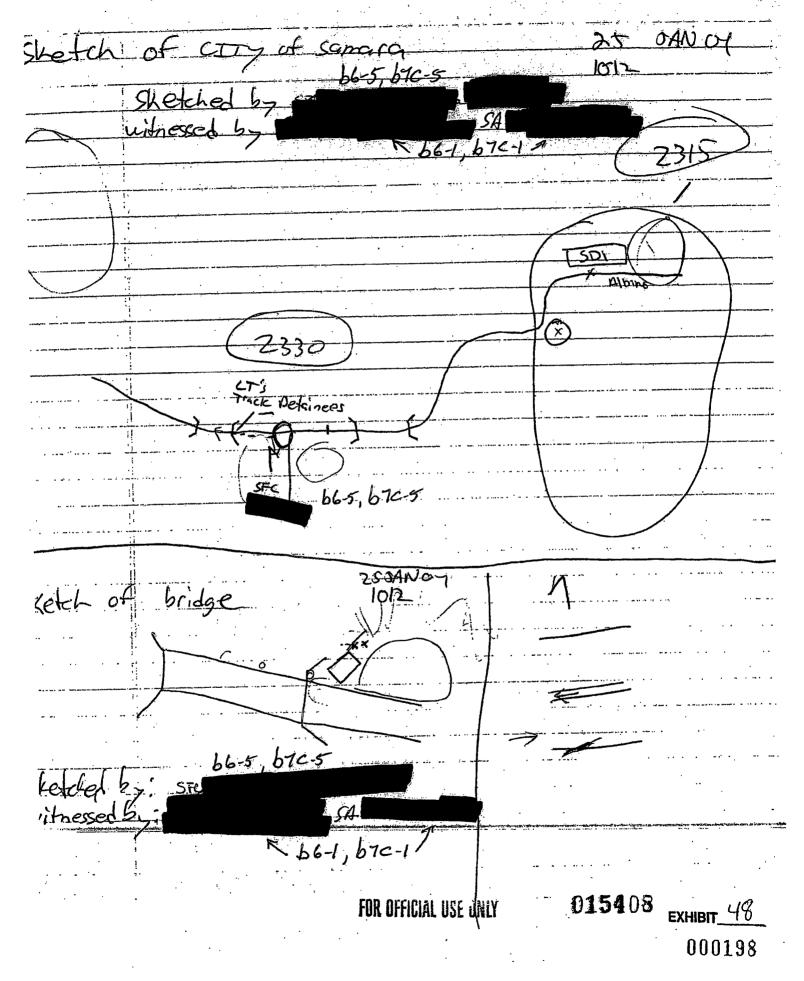

SUBJECT EXAMINED Ft. Carson, CO 80913;

A Company, 1/8<sup>th</sup> Infantry,

OFFENSE: Murder.

PURPOSE OF EXAMINATION: Criminal Investigation

INVESTIGATIVE/OPERATIONAL SUMMARY: Investigation was initiated on 13 Jan 04, when it was reported from Forward Operating Base (FOB) Brassfield, Samarra, Iraq, of an alleged murder of an Iraqi national by American forces. Preliminary investigation revealed Samarra, Iraq (NFI), reported to the Iraqi Civil Defense Mr. Corp (ICDC) on 3 Jan 04, that he and his cousin, Mr. Zaydun Ma'mun FADHIL, Samarra, Iraq (NFI) were detained by the American forces which resulted in the death of Mr. FADHIL. 66-41-676-4

approached the ICDC security check point in Further investigation revealed that Mr. Samarra, late in the evening of 3 Jan 04 or early in the morning of 4 Jan 04, and reported he and Mr. FADHIL were stopped, searched and later detained by the American Forces. He reported that after they were detained they were both pushed off of a bridge into a river and Mr. FADHIL apparently drowned.

> 153487 000113

0011-03-CID469-79630-5H1

was interviewed by USACIDC and stated he and Mr. FADHIL On 16 Jan 04, Mr. were returning from Baghdad, where they had purchased some plumbing supplies. He stated that about 2230, 3 Jan 04, while traveling to their home in Samarra, they arrived at the ICDC stated at the check point their vehicle was searched, their identifications cards were checked, and they were allowed to proceed. However, they were instructed to immediately go to their residences as the curfew was nearing (2300). Mr. said they departed the checkpoint and about 2 or 3 kilometers away they approached an oncoming American convoy. He said the Americans stopped their vehicle and instructed them to exit the vehicle. According to Mr. their vehicle was searched, they were personally searched and then they were handcuffed and placed in the rear of a military vehicle, later identified as a Bradley Fighting Vehicle (BFV). Mr. stated they were never informed why they were being detained but were released before the vehicle drove away. He said they got back into their vehicle and drove about 20 meters, when the same soldiers once again stopped them, handcuffed them again and placed them in the back of the BFV. Mr. indicated the BFV drove away and about 15 minutes later it stopped and they were ordered to exit the vehicle, and once he got out of the vehicle he could see the lights form the ICDC check point and they were un-cuffed and instructed to stand near the bridge. Mr. they stood near the bridge, the soldiers instructed them to jump off of it and when they did not a soldier approached MR. FADHIL and pushed him off into the water and soon after he also was pushed into the water. Mr. said when he went into the water he could hear Mr. FADHIL screaming because he did not know how to swim, but he was unable to get to him due to the strong currents in the water. Mr. stated he swam to the shore and hid because he could hear the soldiers laughing about the incident. Mr. soldier that pushed Mr. FADHIL as skinny, not very tall and his skin was a little darker than white. He was unable to describe the soldier that pushed him into the water and was not sure if was the same person or another soldier standing near by. Mr. stated once the soldiers departed he made his way back to the ICDC check point and reported the incident to the Iraqi guards, who went back to the river with him to assist in the search of Mr. FADHIL. He stated they could not find him and he spent the remainder of the night at the ICDC area. The next morning when he returned to his vehicle he discovered it had been destroyed by unknown means. Photographs were exposed of the vehicle by a friend and the local community continued to search for the body of Mr. FADHIL. The photographs of the vehicle were obtained by USACIDC, and a review of the prints depicts enormous damage to the vehicle and a trailer, apparently caused by a BFV running completely over it.

15348 EXHIBIT 23 000114

216 (H-96-4) 67C-

04-CID469-79630

0011-03-CID469-79630-5H1

On 16 Jan 04, three members of the ICDC on duty the night of the incident were interviewed. NFI): PFC They were, PFC NFI). Each of them stated they recalled the two YNFI); and CPL 107C-5 Iraqi's coming through their check point and being cleared by themselves. They stated that about 15 minutes after releasing the vehicle they observed an American convoy stop near the bridge and remain there for about 5 minutes. They were unable to see any specific acts or movements and were unable to hear what was being said, although they said they could hear some talking. They stated that about 5 minutes after the convoy departed they observed an They said he was war L-4 individual approaching their check point, later identified as Mr. soaking wet and informed them that the Americans had thrown he and Mr. FADHIL from the bridge into the water. Members of the ICDC assisted in a search for Mr. FADHIL, but were unable to locate the body.

Eight soldiers were identified as being at the scene and interviewed, three under rights advisement. One of the soldiers interviewed, SSG Company, 1/8th Infantry, stated they stopped the vehicle because of a curfew violation and the Iraqi's were detained. He stated he did not exit his vehicle but heard what was transpiring over the radio and that he called the 1LT to request permission to run over the detainee's vehicle with his BFV. According to SSG he was denied permission and the convoy all proceeded with the detainees in the front BFV, and their vehicle left behind undamaged. SSG 2-06 related that a few minutes later the convoy stopped and he heard the detainees were 676-5. being released because of a shortage at the detention facility. SSG convoy drove away he observed the two detainees standing near the bridge. SSG denied he witnessed, assisted, or conspired with anyone to throw the two detainees into the river. He also denied he or anyone else in the convoy drove over the detainee's vehicle with their BFV.

On 16 Jan 04, 1LT A Company, 1/8<sup>th</sup> Infantry, was interviewed and denied any wrongdoing pertaining to this investigation. 1LT stated his unit was returning from their nightly patrols and stopped a vehicle that contained two Iraqi's for a curfew violation. He stated SGT reported to him that one of the individuals had a false identification card as the photograph appeared to be that of a younger individual. 1LT ordered that the two Iraqi's be detained and placed in the rear of their BFV. He said that once they were moving again, with the two detainees, he realized the detention facility was closed so he stopped and ordered SGT remove the flexiculfs and release the detainees. 1LT said once that was accomplished they began rolling out and he looked in the mirror and observed the two detainees standing on the north