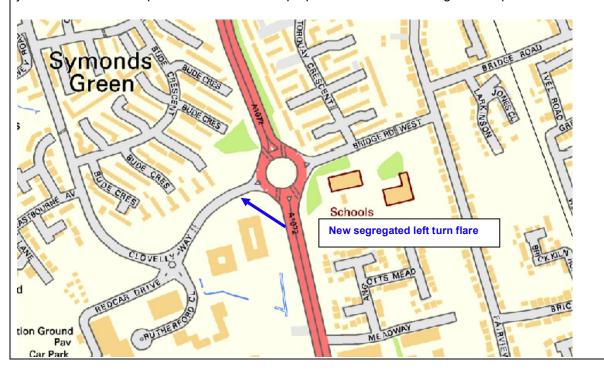

| Ref.                   | Problem Location                                              | Improvement                                                                                                                                         |  |  |
|------------------------|---------------------------------------------------------------|-----------------------------------------------------------------------------------------------------------------------------------------------------|--|--|
|                        |                                                               | and a 2 car left turn flare on the southern approach                                                                                                |  |  |
| HM19                   | A602/Valley Way/ Broadwater Crescent Roundabout               | Implement a MOVA signal controlled system at the roundabout                                                                                         |  |  |
| HM20                   | London Road/Toby Carvery Junction                             | Change to a signal controlled junction                                                                                                              |  |  |
| HM 21.1<br>&<br>HM21.2 | Rectory Lane/Weston Road & B197<br>North Road/A602 Lytton Way | Implement a 3 car flare to enable 2 lanes of traffic onto the circulatory from the B197 North Road approach                                         |  |  |
| HM22                   | Arch Road/Hitchin Road                                        | Change the priority of the junction to make Arch Road southern approach and Hitchin Road the major arms and Arch Road north approach the minor arm. |  |  |
| HM23                   | A1072 Gunnels Wood Road/Clovelly Way                          | Introduce a segregated left turn lane from Gunnels Wood Road to Clovelly Way.                                                                       |  |  |