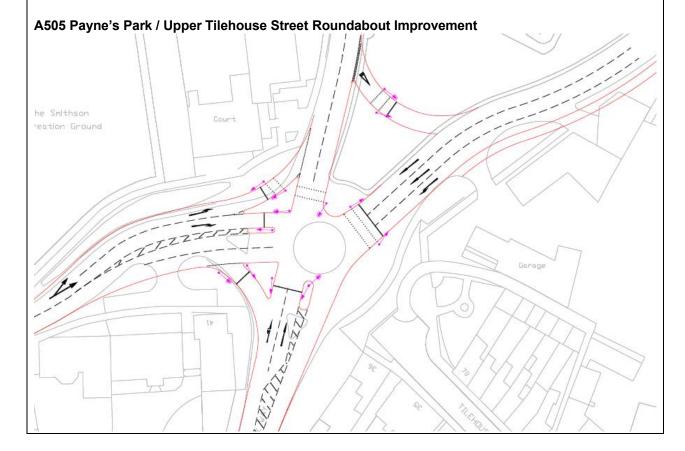

The scheme pro-formas are all presented in *Appendix C*, but in summary they include the following proposals outlined in *Table 6.1*.

**Table 6.1 Summary of Mitigation Proposals** 

| Ref.  | Problem Location                                                    | Improvement                                                                                                                                                  |
|-------|---------------------------------------------------------------------|--------------------------------------------------------------------------------------------------------------------------------------------------------------|
| HM2   | A505 / B655 Pirton Road                                             | Change to a signal controlled junction                                                                                                                       |
| НМ3   | Payne's Park                                                        | Change to a signal controlled junction                                                                                                                       |
| HM4   | A602 / B656 London Road (Hitchin Hill)                              | Widen approach arms and signalise the St John's Road approach                                                                                                |
| HM5.1 | Hitchin Industrial Area / Cadwell Lane                              | Connect Wilbury Way and Cadwell Lane to the north of the industrial area; Redesign Cadwell Lane junction movements                                           |
| HM5.2 | A505 Cambridge Road / Woolgrove<br>Road / Willian Road              | Implement a MOVA signal controlled system at<br>the junction, enabling the signals to respond<br>and adjust according to traffic levels.                     |
| HM7   | Fishers Green Road                                                  | Add an additional southbound lane on the northern approach                                                                                                   |
| HM10  | A602 Hitchin Road / A1072 Gunnels<br>Wood Road (westbound approach) | Implement a MOVA signal control system; Widen the westbound approach to 3 lanes at the junction stop line (if possible within the existing highway boundary) |
| HM11  | A115 Fairlands Way / Grace Way                                      | Introduce a segregated straight on lane (westbound) at the roundabout, with a merge provided on exit                                                         |
| HM12  | Six Hills Way / Homestead Moat                                      | Signalised T-junctions at staggered junctions, with the introduction of MOVA operated signals                                                                |
| HM13  | A602 / Monkswood Way                                                | Implement a MOVA signal controlled system at the roundabout                                                                                                  |
| HM14  | B197 London Road / Monkswood Way                                    | Extend flared length on southern approach                                                                                                                    |
| HM15  | A602 / Stevenage Road                                               | Ban the left turn movement from the A602 eastern approach arm to rural Ashbrook Road                                                                         |
| HM18  | Six Hills Way/ Valley Way roundabout                                | Change to a signal controlled T-Junction, with a 2 car right turn flare on the western approach                                                              |