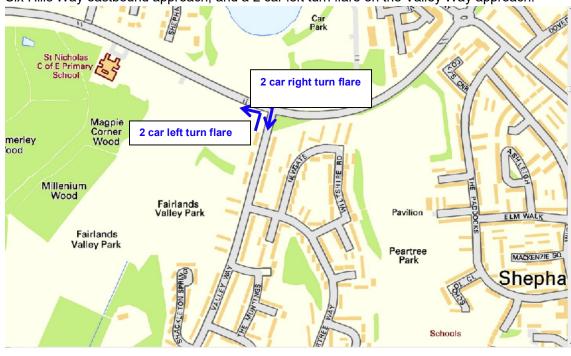

The scheme pro-formas are all presented in *Appendix C*, but in summary they include the following proposals outlined in *Table 6.1*.

**Table 6.1 Summary of Mitigation Proposals** 

| Ref.  | Problem Location                                                    | Improvement                                                                                                                                                  |
|-------|---------------------------------------------------------------------|--------------------------------------------------------------------------------------------------------------------------------------------------------------|
| HM2   | A505 / B655 Pirton Road                                             | Change to a signal controlled junction                                                                                                                       |
| НМ3   | Payne's Park                                                        | Change to a signal controlled junction                                                                                                                       |
| HM4   | A602 / B656 London Road (Hitchin Hill)                              | Widen approach arms and signalise the St John's Road approach                                                                                                |
| HM5.1 | Hitchin Industrial Area / Cadwell Lane                              | Connect Wilbury Way and Cadwell Lane to the north of the industrial area; Redesign Cadwell Lane junction movements                                           |
| HM5.2 | A505 Cambridge Road / Woolgrove<br>Road / Willian Road              | Implement a MOVA signal controlled system at<br>the junction, enabling the signals to respond<br>and adjust according to traffic levels.                     |
| HM7   | Fishers Green Road                                                  | Add an additional southbound lane on the northern approach                                                                                                   |
| HM10  | A602 Hitchin Road / A1072 Gunnels<br>Wood Road (westbound approach) | Implement a MOVA signal control system; Widen the westbound approach to 3 lanes at the junction stop line (if possible within the existing highway boundary) |
| HM11  | A115 Fairlands Way / Grace Way                                      | Introduce a segregated straight on lane (westbound) at the roundabout, with a merge provided on exit                                                         |
| HM12  | Six Hills Way / Homestead Moat                                      | Signalised T-junctions at staggered junctions, with the introduction of MOVA operated signals                                                                |
| HM13  | A602 / Monkswood Way                                                | Implement a MOVA signal controlled system at the roundabout                                                                                                  |
| HM14  | B197 London Road / Monkswood Way                                    | Extend flared length on southern approach                                                                                                                    |
| HM15  | A602 / Stevenage Road                                               | Ban the left turn movement from the A602 eastern approach arm to rural Ashbrook Road                                                                         |
| HM18  | Six Hills Way/ Valley Way roundabout                                | Change to a signal controlled T-Junction, with a 2 car right turn flare on the western approach                                                              |

| Ref.                   | Problem Location                                              | Improvement                                                                                                                                         |  |  |
|------------------------|---------------------------------------------------------------|-----------------------------------------------------------------------------------------------------------------------------------------------------|--|--|
|                        |                                                               | and a 2 car left turn flare on the southern approach                                                                                                |  |  |
| HM19                   | A602/Valley Way/ Broadwater Crescent Roundabout               | Implement a MOVA signal controlled system at the roundabout                                                                                         |  |  |
| HM20                   | London Road/Toby Carvery Junction                             | Change to a signal controlled junction                                                                                                              |  |  |
| HM 21.1<br>&<br>HM21.2 | Rectory Lane/Weston Road & B197<br>North Road/A602 Lytton Way | Implement a 3 car flare to enable 2 lanes of traffic onto the circulatory from the B197 North Road approach                                         |  |  |
| HM22                   | Arch Road/Hitchin Road                                        | Change the priority of the junction to make Arch Road southern approach and Hitchin Road the major arms and Arch Road north approach the minor arm. |  |  |
| HM23                   | A1072 Gunnels Wood Road/Clovelly Way                          | Introduce a segregated left turn lane from Gunnels Wood Road to Clovelly Way.                                                                       |  |  |