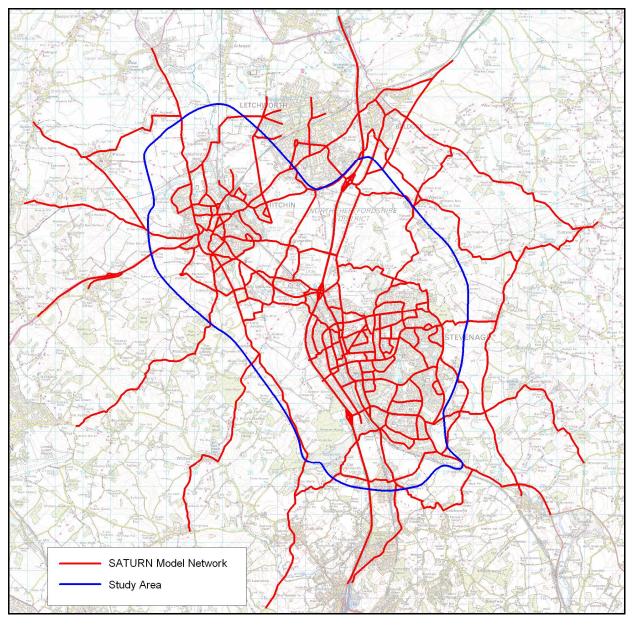

This assessment focuses primarily on the local road network in the SHUM model area shown in *Figure* 3.1 below. The impact of the housing allocations on the A1(M) is observed but no mitigation has been proposed as the A1(M) road improvements are the subject of other more focused studies.

## 3.0 Network Development

This section discusses the extent of the future year highway network, including constructed and committed infrastructure.

As discussed, the basis for the model forecasting was SHUM, which covers Hitchin and Stevenage, and the A1(M) motorway including junctions 7,8, and 9. The North Hertfordshire towns of Letchworth and Baldock are on the periphery of the model area but the model does not extend as far as the town of Royston. The extent of the highway network is shown in *Figure 3.1*.

Figure 3.1 SHUM Highway Network