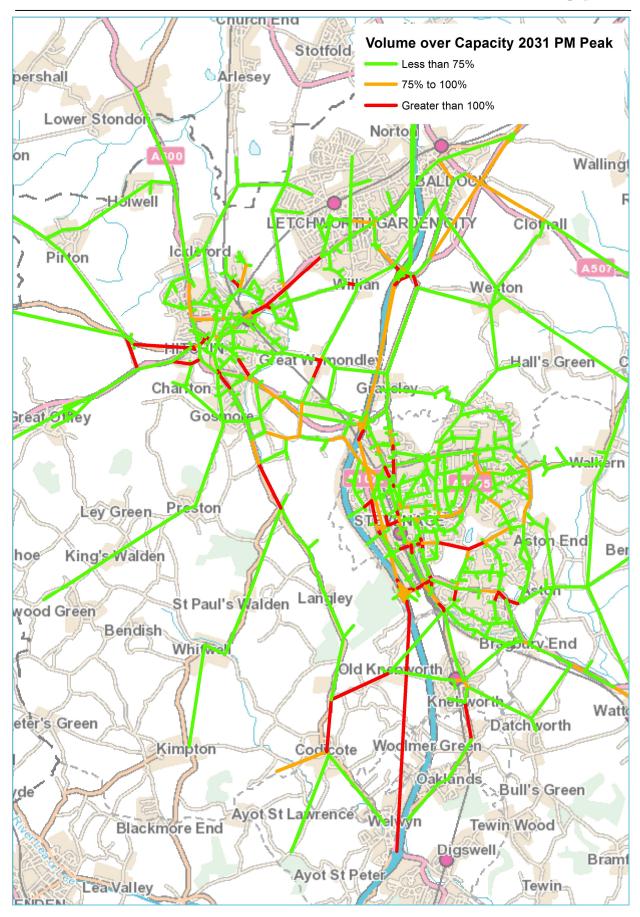

The final matrices were run through the modelled highway network in December 2014 and stress plots were produced, as shown in *Appendix B*. These plots show the links where there are capacity constraints – those highlighted in red are links where the volume over capacity is over 100% indicating that the design capacity of the highway network configuration cannot cope with the levels of demand.