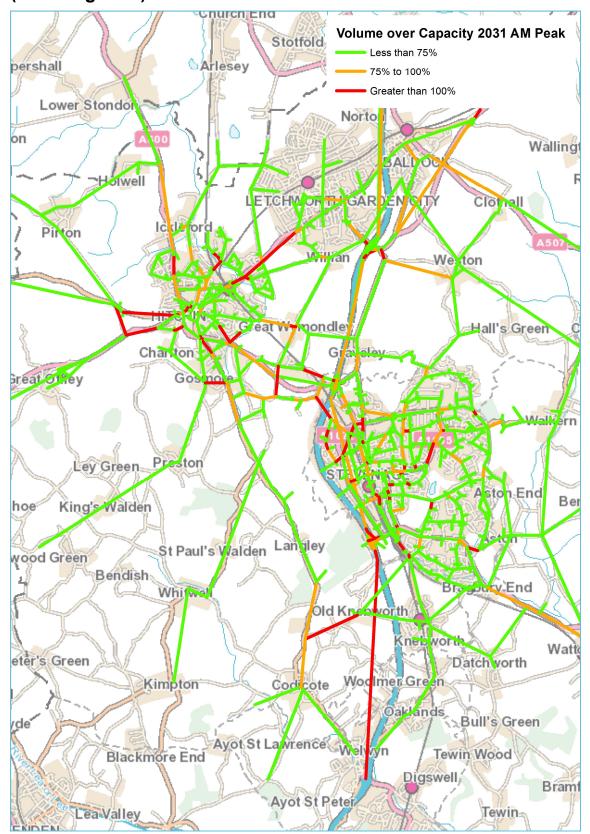

The final matrices were run through the modelled highway network in December 2014 and stress plots were produced, as shown in *Appendix B*. These plots show the links where there are capacity constraints – those highlighted in red are links where the volume over capacity is over 100% indicating that the design capacity of the highway network configuration cannot cope with the levels of demand.