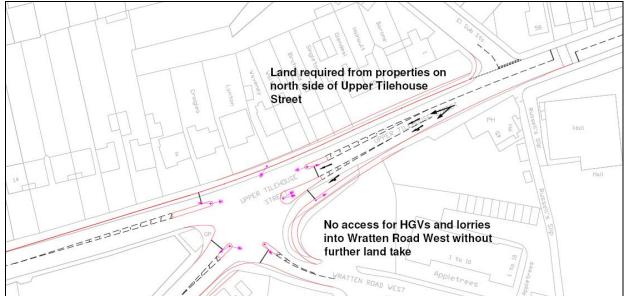

The scheme pro-formas are all presented in *Appendix C*, but in summary they include the following proposals outlined in *Table 6.1*.

**Table 6.1 Summary of Mitigation Proposals** 

| Ref.  | Problem Location                                                    | Improvement                                                                                                                                                  |
|-------|---------------------------------------------------------------------|--------------------------------------------------------------------------------------------------------------------------------------------------------------|
| HM2   | A505 / B655 Pirton Road                                             | Change to a signal controlled junction                                                                                                                       |
| НМ3   | Payne's Park                                                        | Change to a signal controlled junction                                                                                                                       |
| HM4   | A602 / B656 London Road (Hitchin Hill)                              | Widen approach arms and signalise the St John's Road approach                                                                                                |
| HM5.1 | Hitchin Industrial Area / Cadwell Lane                              | Connect Wilbury Way and Cadwell Lane to the north of the industrial area; Redesign Cadwell Lane junction movements                                           |
| HM5.2 | A505 Cambridge Road / Woolgrove<br>Road / Willian Road              | Implement a MOVA signal controlled system at<br>the junction, enabling the signals to respond<br>and adjust according to traffic levels.                     |
| HM7   | Fishers Green Road                                                  | Add an additional southbound lane on the northern approach                                                                                                   |
| HM10  | A602 Hitchin Road / A1072 Gunnels<br>Wood Road (westbound approach) | Implement a MOVA signal control system; Widen the westbound approach to 3 lanes at the junction stop line (if possible within the existing highway boundary) |
| HM11  | A115 Fairlands Way / Grace Way                                      | Introduce a segregated straight on lane (westbound) at the roundabout, with a merge provided on exit                                                         |
| HM12  | Six Hills Way / Homestead Moat                                      | Signalised T-junctions at staggered junctions, with the introduction of MOVA operated signals                                                                |
| HM13  | A602 / Monkswood Way                                                | Implement a MOVA signal controlled system at the roundabout                                                                                                  |
| HM14  | B197 London Road / Monkswood Way                                    | Extend flared length on southern approach                                                                                                                    |
| HM15  | A602 / Stevenage Road                                               | Ban the left turn movement from the A602 eastern approach arm to rural Ashbrook Road                                                                         |
| HM18  | Six Hills Way/ Valley Way roundabout                                | Change to a signal controlled T-Junction, with a 2 car right turn flare on the western approach                                                              |