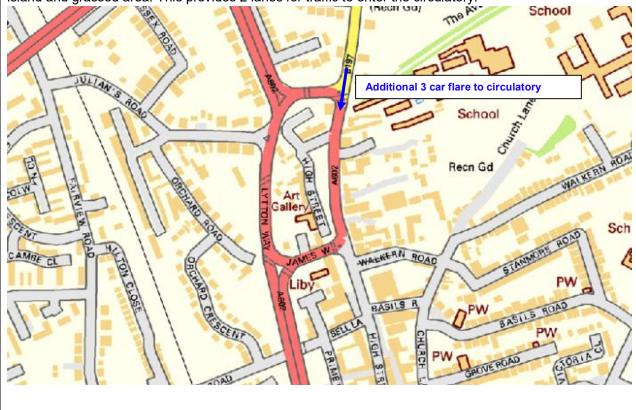

| Ref.                   | Problem Location                                              | Improvement                                                                                                                                         |  |  |
|------------------------|---------------------------------------------------------------|-----------------------------------------------------------------------------------------------------------------------------------------------------|--|--|
|                        |                                                               | and a 2 car left turn flare on the southern approach                                                                                                |  |  |
| HM19                   | A602/Valley Way/ Broadwater Crescent Roundabout               | Implement a MOVA signal controlled system at the roundabout                                                                                         |  |  |
| HM20                   | London Road/Toby Carvery Junction                             | Change to a signal controlled junction                                                                                                              |  |  |
| HM 21.1<br>&<br>HM21.2 | Rectory Lane/Weston Road & B197<br>North Road/A602 Lytton Way | Implement a 3 car flare to enable 2 lanes of traffic onto the circulatory from the B197 North Road approach                                         |  |  |
| HM22                   | Arch Road/Hitchin Road                                        | Change the priority of the junction to make Arch Road southern approach and Hitchin Road the major arms and Arch Road north approach the minor arm. |  |  |
| HM23                   | A1072 Gunnels Wood Road/Clovelly Way                          | Introduce a segregated left turn lane from Gunnels Wood Road to Clovelly Way.                                                                       |  |  |