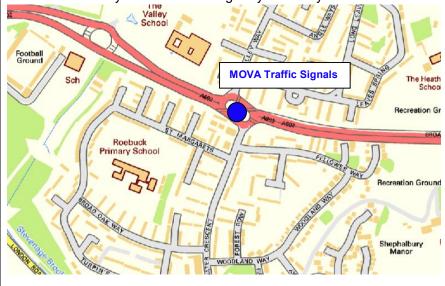

The scheme pro-formas are all presented in *Appendix C*, but in summary they include the following proposals outlined in *Table 6.1*.

**Table 6.1 Summary of Mitigation Proposals** 

| Ref.  | Problem Location                                                    | Improvement                                                                                                                                                  |
|-------|---------------------------------------------------------------------|--------------------------------------------------------------------------------------------------------------------------------------------------------------|
| HM2   | A505 / B655 Pirton Road                                             | Change to a signal controlled junction                                                                                                                       |
| НМ3   | Payne's Park                                                        | Change to a signal controlled junction                                                                                                                       |
| HM4   | A602 / B656 London Road (Hitchin Hill)                              | Widen approach arms and signalise the St John's Road approach                                                                                                |
| HM5.1 | Hitchin Industrial Area / Cadwell Lane                              | Connect Wilbury Way and Cadwell Lane to the north of the industrial area; Redesign Cadwell Lane junction movements                                           |
| HM5.2 | A505 Cambridge Road / Woolgrove<br>Road / Willian Road              | Implement a MOVA signal controlled system at<br>the junction, enabling the signals to respond<br>and adjust according to traffic levels.                     |
| HM7   | Fishers Green Road                                                  | Add an additional southbound lane on the northern approach                                                                                                   |
| HM10  | A602 Hitchin Road / A1072 Gunnels<br>Wood Road (westbound approach) | Implement a MOVA signal control system; Widen the westbound approach to 3 lanes at the junction stop line (if possible within the existing highway boundary) |
| HM11  | A115 Fairlands Way / Grace Way                                      | Introduce a segregated straight on lane (westbound) at the roundabout, with a merge provided on exit                                                         |
| HM12  | Six Hills Way / Homestead Moat                                      | Signalised T-junctions at staggered junctions, with the introduction of MOVA operated signals                                                                |
| HM13  | A602 / Monkswood Way                                                | Implement a MOVA signal controlled system at the roundabout                                                                                                  |
| HM14  | B197 London Road / Monkswood Way                                    | Extend flared length on southern approach                                                                                                                    |
| HM15  | A602 / Stevenage Road                                               | Ban the left turn movement from the A602 eastern approach arm to rural Ashbrook Road                                                                         |
| HM18  | Six Hills Way/ Valley Way roundabout                                | Change to a signal controlled T-Junction, with a 2 car right turn flare on the western approach                                                              |