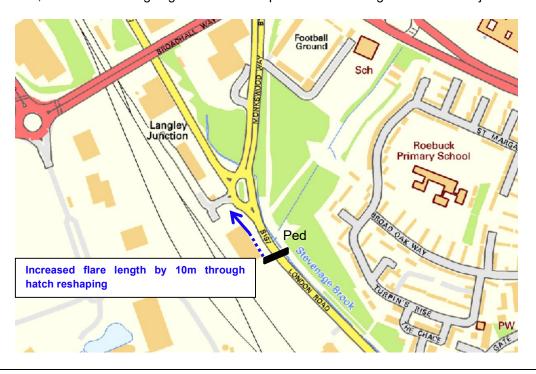

The scheme pro-formas are all presented in *Appendix C*, but in summary they include the following proposals outlined in *Table 6.1*.

**Table 6.1 Summary of Mitigation Proposals** 

| Ref.  | Problem Location                                                    | Improvement                                                                                                                                                  |
|-------|---------------------------------------------------------------------|--------------------------------------------------------------------------------------------------------------------------------------------------------------|
| HM2   | A505 / B655 Pirton Road                                             | Change to a signal controlled junction                                                                                                                       |
| НМ3   | Payne's Park                                                        | Change to a signal controlled junction                                                                                                                       |
| HM4   | A602 / B656 London Road (Hitchin Hill)                              | Widen approach arms and signalise the St John's Road approach                                                                                                |
| HM5.1 | Hitchin Industrial Area / Cadwell Lane                              | Connect Wilbury Way and Cadwell Lane to the north of the industrial area; Redesign Cadwell Lane junction movements                                           |
| HM5.2 | A505 Cambridge Road / Woolgrove<br>Road / Willian Road              | Implement a MOVA signal controlled system at<br>the junction, enabling the signals to respond<br>and adjust according to traffic levels.                     |
| HM7   | Fishers Green Road                                                  | Add an additional southbound lane on the northern approach                                                                                                   |
| HM10  | A602 Hitchin Road / A1072 Gunnels<br>Wood Road (westbound approach) | Implement a MOVA signal control system; Widen the westbound approach to 3 lanes at the junction stop line (if possible within the existing highway boundary) |
| HM11  | A115 Fairlands Way / Grace Way                                      | Introduce a segregated straight on lane (westbound) at the roundabout, with a merge provided on exit                                                         |
| HM12  | Six Hills Way / Homestead Moat                                      | Signalised T-junctions at staggered junctions, with the introduction of MOVA operated signals                                                                |
| HM13  | A602 / Monkswood Way                                                | Implement a MOVA signal controlled system at the roundabout                                                                                                  |
| HM14  | B197 London Road / Monkswood Way                                    | Extend flared length on southern approach                                                                                                                    |
| HM15  | A602 / Stevenage Road                                               | Ban the left turn movement from the A602 eastern approach arm to rural Ashbrook Road                                                                         |
| HM18  | Six Hills Way/ Valley Way roundabout                                | Change to a signal controlled T-Junction, with a 2 car right turn flare on the western approach                                                              |