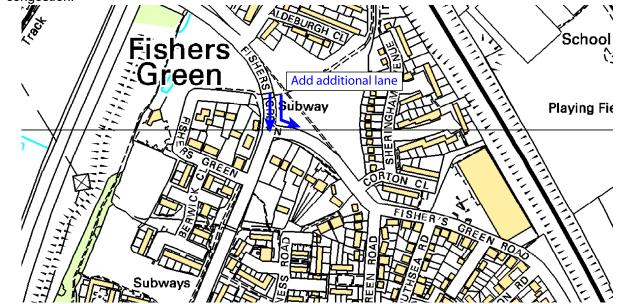

The scheme pro-formas are all presented in *Appendix C*, but in summary they include the following proposals outlined in *Table 6.1*.

**Table 6.1 Summary of Mitigation Proposals** 

| Ref.  | Problem Location                                                    | Improvement                                                                                                                                                  |
|-------|---------------------------------------------------------------------|--------------------------------------------------------------------------------------------------------------------------------------------------------------|
| HM2   | A505 / B655 Pirton Road                                             | Change to a signal controlled junction                                                                                                                       |
| НМ3   | Payne's Park                                                        | Change to a signal controlled junction                                                                                                                       |
| HM4   | A602 / B656 London Road (Hitchin Hill)                              | Widen approach arms and signalise the St John's Road approach                                                                                                |
| HM5.1 | Hitchin Industrial Area / Cadwell Lane                              | Connect Wilbury Way and Cadwell Lane to the north of the industrial area; Redesign Cadwell Lane junction movements                                           |
| HM5.2 | A505 Cambridge Road / Woolgrove<br>Road / Willian Road              | Implement a MOVA signal controlled system at<br>the junction, enabling the signals to respond<br>and adjust according to traffic levels.                     |
| HM7   | Fishers Green Road                                                  | Add an additional southbound lane on the northern approach                                                                                                   |
| HM10  | A602 Hitchin Road / A1072 Gunnels<br>Wood Road (westbound approach) | Implement a MOVA signal control system; Widen the westbound approach to 3 lanes at the junction stop line (if possible within the existing highway boundary) |
| HM11  | A115 Fairlands Way / Grace Way                                      | Introduce a segregated straight on lane (westbound) at the roundabout, with a merge provided on exit                                                         |
| HM12  | Six Hills Way / Homestead Moat                                      | Signalised T-junctions at staggered junctions, with the introduction of MOVA operated signals                                                                |
| HM13  | A602 / Monkswood Way                                                | Implement a MOVA signal controlled system at the roundabout                                                                                                  |
| HM14  | B197 London Road / Monkswood Way                                    | Extend flared length on southern approach                                                                                                                    |
| HM15  | A602 / Stevenage Road                                               | Ban the left turn movement from the A602 eastern approach arm to rural Ashbrook Road                                                                         |
| HM18  | Six Hills Way/ Valley Way roundabout                                | Change to a signal controlled T-Junction, with a 2 car right turn flare on the western approach                                                              |