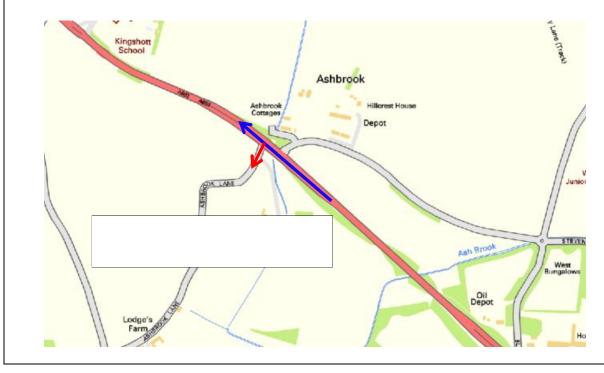

The scheme pro-formas are all presented in *Appendix C*, but in summary they include the following proposals outlined in *Table 6.1*.

**Table 6.1 Summary of Mitigation Proposals** 

| Ref.  | Problem Location                                                    | Improvement                                                                                                                                                  |
|-------|---------------------------------------------------------------------|--------------------------------------------------------------------------------------------------------------------------------------------------------------|
| HM2   | A505 / B655 Pirton Road                                             | Change to a signal controlled junction                                                                                                                       |
| НМ3   | Payne's Park                                                        | Change to a signal controlled junction                                                                                                                       |
| HM4   | A602 / B656 London Road (Hitchin Hill)                              | Widen approach arms and signalise the St John's Road approach                                                                                                |
| HM5.1 | Hitchin Industrial Area / Cadwell Lane                              | Connect Wilbury Way and Cadwell Lane to the north of the industrial area; Redesign Cadwell Lane junction movements                                           |
| HM5.2 | A505 Cambridge Road / Woolgrove<br>Road / Willian Road              | Implement a MOVA signal controlled system at<br>the junction, enabling the signals to respond<br>and adjust according to traffic levels.                     |
| HM7   | Fishers Green Road                                                  | Add an additional southbound lane on the northern approach                                                                                                   |
| HM10  | A602 Hitchin Road / A1072 Gunnels<br>Wood Road (westbound approach) | Implement a MOVA signal control system; Widen the westbound approach to 3 lanes at the junction stop line (if possible within the existing highway boundary) |
| HM11  | A115 Fairlands Way / Grace Way                                      | Introduce a segregated straight on lane (westbound) at the roundabout, with a merge provided on exit                                                         |
| HM12  | Six Hills Way / Homestead Moat                                      | Signalised T-junctions at staggered junctions, with the introduction of MOVA operated signals                                                                |
| HM13  | A602 / Monkswood Way                                                | Implement a MOVA signal controlled system at the roundabout                                                                                                  |
| HM14  | B197 London Road / Monkswood Way                                    | Extend flared length on southern approach                                                                                                                    |
| HM15  | A602 / Stevenage Road                                               | Ban the left turn movement from the A602 eastern approach arm to rural Ashbrook Road                                                                         |
| HM18  | Six Hills Way/ Valley Way roundabout                                | Change to a signal controlled T-Junction, with a 2 car right turn flare on the western approach                                                              |