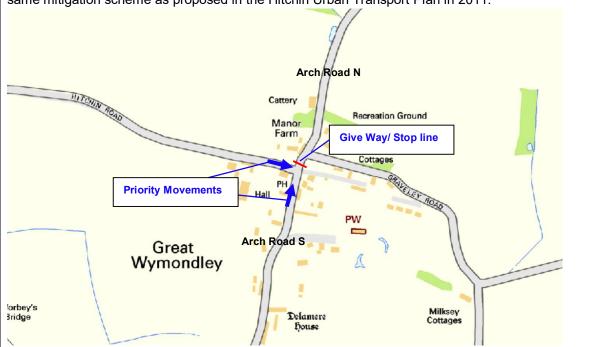

| Ref.                   | Problem Location                                              | Improvement                                                                                                                                         |  |  |
|------------------------|---------------------------------------------------------------|-----------------------------------------------------------------------------------------------------------------------------------------------------|--|--|
|                        |                                                               | and a 2 car left turn flare on the southern approach                                                                                                |  |  |
| HM19                   | A602/Valley Way/ Broadwater Crescent Roundabout               | Implement a MOVA signal controlled system at the roundabout                                                                                         |  |  |
| HM20                   | London Road/Toby Carvery Junction                             | Change to a signal controlled junction                                                                                                              |  |  |
| HM 21.1<br>&<br>HM21.2 | Rectory Lane/Weston Road & B197<br>North Road/A602 Lytton Way | Implement a 3 car flare to enable 2 lanes of traffic onto the circulatory from the B197 North Road approach                                         |  |  |
| HM22                   | Arch Road/Hitchin Road                                        | Change the priority of the junction to make Arch Road southern approach and Hitchin Road the major arms and Arch Road north approach the minor arm. |  |  |
| HM23                   | A1072 Gunnels Wood Road/Clovelly Way                          | Introduce a segregated left turn lane from Gunnels Wood Road to Clovelly Way.                                                                       |  |  |