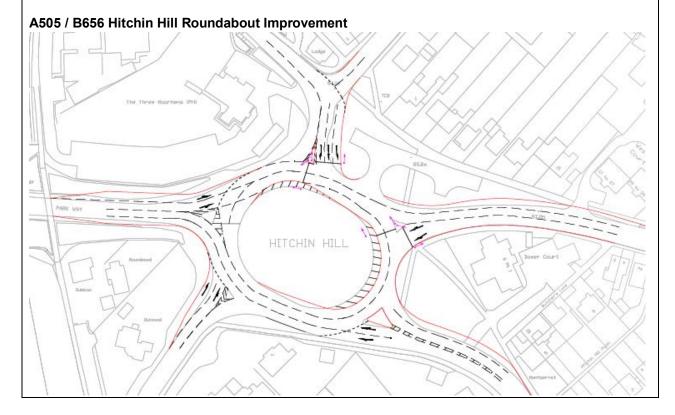

The scheme pro-formas are all presented in *Appendix C*, but in summary they include the following proposals outlined in *Table 6.1*.

**Table 6.1 Summary of Mitigation Proposals** 

| Ref.  | Problem Location                                                    | Improvement                                                                                                                                                  |
|-------|---------------------------------------------------------------------|--------------------------------------------------------------------------------------------------------------------------------------------------------------|
| HM2   | A505 / B655 Pirton Road                                             | Change to a signal controlled junction                                                                                                                       |
| НМ3   | Payne's Park                                                        | Change to a signal controlled junction                                                                                                                       |
| HM4   | A602 / B656 London Road (Hitchin Hill)                              | Widen approach arms and signalise the St John's Road approach                                                                                                |
| HM5.1 | Hitchin Industrial Area / Cadwell Lane                              | Connect Wilbury Way and Cadwell Lane to the north of the industrial area; Redesign Cadwell Lane junction movements                                           |
| HM5.2 | A505 Cambridge Road / Woolgrove<br>Road / Willian Road              | Implement a MOVA signal controlled system at<br>the junction, enabling the signals to respond<br>and adjust according to traffic levels.                     |
| HM7   | Fishers Green Road                                                  | Add an additional southbound lane on the northern approach                                                                                                   |
| HM10  | A602 Hitchin Road / A1072 Gunnels<br>Wood Road (westbound approach) | Implement a MOVA signal control system; Widen the westbound approach to 3 lanes at the junction stop line (if possible within the existing highway boundary) |
| HM11  | A115 Fairlands Way / Grace Way                                      | Introduce a segregated straight on lane (westbound) at the roundabout, with a merge provided on exit                                                         |
| HM12  | Six Hills Way / Homestead Moat                                      | Signalised T-junctions at staggered junctions, with the introduction of MOVA operated signals                                                                |
| HM13  | A602 / Monkswood Way                                                | Implement a MOVA signal controlled system at the roundabout                                                                                                  |
| HM14  | B197 London Road / Monkswood Way                                    | Extend flared length on southern approach                                                                                                                    |
| HM15  | A602 / Stevenage Road                                               | Ban the left turn movement from the A602 eastern approach arm to rural Ashbrook Road                                                                         |
| HM18  | Six Hills Way/ Valley Way roundabout                                | Change to a signal controlled T-Junction, with a 2 car right turn flare on the western approach                                                              |