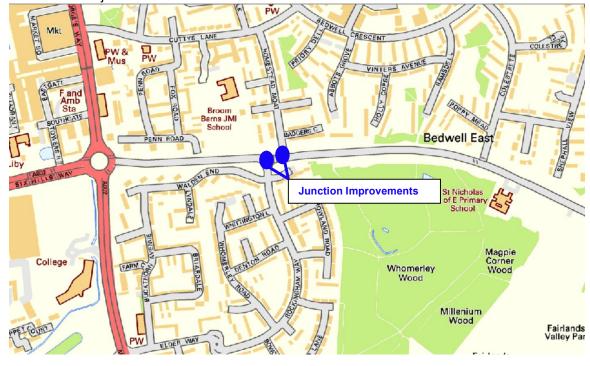

The scheme pro-formas are all presented in *Appendix C*, but in summary they include the following proposals outlined in *Table 6.1*.

**Table 6.1 Summary of Mitigation Proposals** 

| Ref.  | Problem Location                                                    | Improvement                                                                                                                                                  |
|-------|---------------------------------------------------------------------|--------------------------------------------------------------------------------------------------------------------------------------------------------------|
| HM2   | A505 / B655 Pirton Road                                             | Change to a signal controlled junction                                                                                                                       |
| НМ3   | Payne's Park                                                        | Change to a signal controlled junction                                                                                                                       |
| HM4   | A602 / B656 London Road (Hitchin Hill)                              | Widen approach arms and signalise the St John's Road approach                                                                                                |
| HM5.1 | Hitchin Industrial Area / Cadwell Lane                              | Connect Wilbury Way and Cadwell Lane to the north of the industrial area; Redesign Cadwell Lane junction movements                                           |
| HM5.2 | A505 Cambridge Road / Woolgrove<br>Road / Willian Road              | Implement a MOVA signal controlled system at<br>the junction, enabling the signals to respond<br>and adjust according to traffic levels.                     |
| HM7   | Fishers Green Road                                                  | Add an additional southbound lane on the northern approach                                                                                                   |
| HM10  | A602 Hitchin Road / A1072 Gunnels<br>Wood Road (westbound approach) | Implement a MOVA signal control system; Widen the westbound approach to 3 lanes at the junction stop line (if possible within the existing highway boundary) |
| HM11  | A115 Fairlands Way / Grace Way                                      | Introduce a segregated straight on lane (westbound) at the roundabout, with a merge provided on exit                                                         |
| HM12  | Six Hills Way / Homestead Moat                                      | Signalised T-junctions at staggered junctions, with the introduction of MOVA operated signals                                                                |
| HM13  | A602 / Monkswood Way                                                | Implement a MOVA signal controlled system at the roundabout                                                                                                  |
| HM14  | B197 London Road / Monkswood Way                                    | Extend flared length on southern approach                                                                                                                    |
| HM15  | A602 / Stevenage Road                                               | Ban the left turn movement from the A602 eastern approach arm to rural Ashbrook Road                                                                         |
| HM18  | Six Hills Way/ Valley Way roundabout                                | Change to a signal controlled T-Junction, with a 2 car right turn flare on the western approach                                                              |