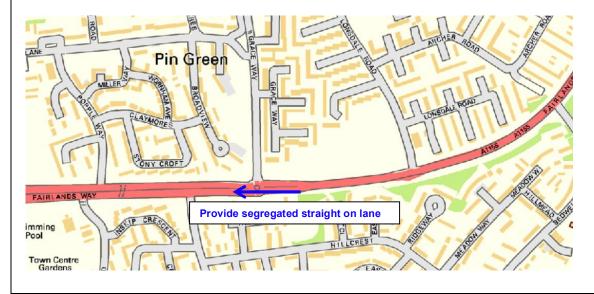

The scheme pro-formas are all presented in *Appendix C*, but in summary they include the following proposals outlined in *Table 6.1*.

**Table 6.1 Summary of Mitigation Proposals** 

| Ref.  | Problem Location                                                    | Improvement                                                                                                                                                  |
|-------|---------------------------------------------------------------------|--------------------------------------------------------------------------------------------------------------------------------------------------------------|
| HM2   | A505 / B655 Pirton Road                                             | Change to a signal controlled junction                                                                                                                       |
| НМ3   | Payne's Park                                                        | Change to a signal controlled junction                                                                                                                       |
| HM4   | A602 / B656 London Road (Hitchin Hill)                              | Widen approach arms and signalise the St John's Road approach                                                                                                |
| HM5.1 | Hitchin Industrial Area / Cadwell Lane                              | Connect Wilbury Way and Cadwell Lane to the north of the industrial area; Redesign Cadwell Lane junction movements                                           |
| HM5.2 | A505 Cambridge Road / Woolgrove<br>Road / Willian Road              | Implement a MOVA signal controlled system at<br>the junction, enabling the signals to respond<br>and adjust according to traffic levels.                     |
| HM7   | Fishers Green Road                                                  | Add an additional southbound lane on the northern approach                                                                                                   |
| HM10  | A602 Hitchin Road / A1072 Gunnels<br>Wood Road (westbound approach) | Implement a MOVA signal control system; Widen the westbound approach to 3 lanes at the junction stop line (if possible within the existing highway boundary) |
| HM11  | A115 Fairlands Way / Grace Way                                      | Introduce a segregated straight on lane (westbound) at the roundabout, with a merge provided on exit                                                         |
| HM12  | Six Hills Way / Homestead Moat                                      | Signalised T-junctions at staggered junctions, with the introduction of MOVA operated signals                                                                |
| HM13  | A602 / Monkswood Way                                                | Implement a MOVA signal controlled system at the roundabout                                                                                                  |
| HM14  | B197 London Road / Monkswood Way                                    | Extend flared length on southern approach                                                                                                                    |
| HM15  | A602 / Stevenage Road                                               | Ban the left turn movement from the A602 eastern approach arm to rural Ashbrook Road                                                                         |
| HM18  | Six Hills Way/ Valley Way roundabout                                | Change to a signal controlled T-Junction, with a 2 car right turn flare on the western approach                                                              |