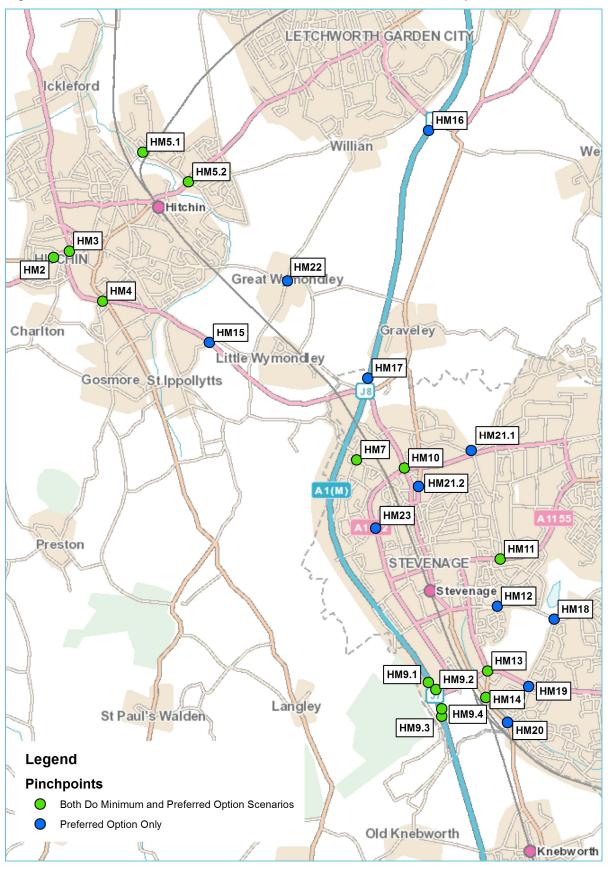

In this assessment we have developed a comparative Do Minimum scenario to provide a useful proxy for what mitigation might be required regardless of the full Preferred Option demand being delivered. This scenario is made up of forecast Do Minimum demand (background growth plus developments that are committed or very likely to be committed, in the future year) and a Reference Case highway network containing a number of mitigation proposals for pinch points that were observed in the existing 2031 highway network. Fourteen network pinch points were identified in total.

Figure 5.1 identifies where the modelling of Preferred Option demand has indicated that in 2031 there is a problem with network operation in addition to the pinch points addressed in the Do Minimum scenario. This has been identified through modelling indicators which show there are still more than 100 vehicles queuing at a junction at the end of the AM or PM peak hour. There are a whole range of indicators that could be used, but queuing traffic at particular locations at the end of the modelled peak hour enables us to focus on the worst performing pinch points on the network and identify in more detail what the issues

This information is also shown in tabular form in Table 5.1. The table, for each of the identified problem locations, provides information on when the problem occurs (i.e. morning peak, evening peak or both) and cross-references against the Do Minimum scenario. The table indicates in both scenarios there are operational issues at the same locations across the network.

In total, twenty five pinch points have been identified across the two scenarios. Seven of these pinch points were first identified in the Stevenage Local Plan Testing Report, produced by AECOM in 2013, and found to still be an issue within the Do Minimum scenario. For comparison purposes the reference numbers for these pinch points have been retained. These are pinch points HM5.1, HM5.2, HM7, MH9.1 – 9.3, and HM10.

Eleven pinch point junctions occur as a result of the full housing demand contained within the Preferred Option scenario. Notably the majority of these occur in or around the Stevenage area or the A1(M) which is reflective of the fact that the most sizable developments are located within Stevenage or outside the model area so route along the A1(M), as shown in **Table 5.2**.

**Table 5.1** also indicates that the AM peak is the most congested time period with twelve of the junctions only occurring in the AM peak, and five occurring in both peak periods.

Figure 5.1 Problem locations in 2031 in the Do Minimum and Preferred Option Scenarios