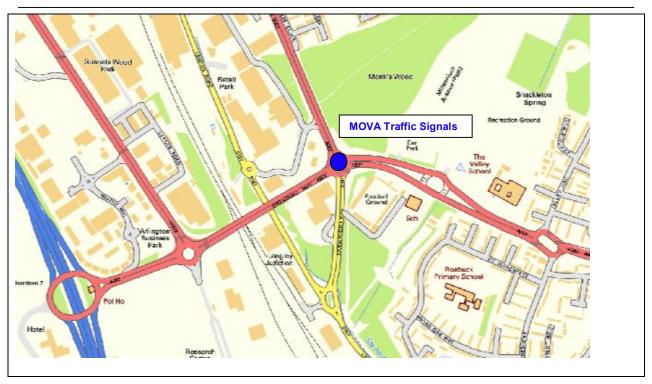

The scheme pro-formas are all presented in *Appendix C*, but in summary they include the following proposals outlined in *Table 6.1*.

**Table 6.1 Summary of Mitigation Proposals** 

| Ref.  | Problem Location                                                    | Improvement                                                                                                                                                  |
|-------|---------------------------------------------------------------------|--------------------------------------------------------------------------------------------------------------------------------------------------------------|
| HM2   | A505 / B655 Pirton Road                                             | Change to a signal controlled junction                                                                                                                       |
| НМ3   | Payne's Park                                                        | Change to a signal controlled junction                                                                                                                       |
| HM4   | A602 / B656 London Road (Hitchin Hill)                              | Widen approach arms and signalise the St John's Road approach                                                                                                |
| HM5.1 | Hitchin Industrial Area / Cadwell Lane                              | Connect Wilbury Way and Cadwell Lane to the north of the industrial area; Redesign Cadwell Lane junction movements                                           |
| HM5.2 | A505 Cambridge Road / Woolgrove<br>Road / Willian Road              | Implement a MOVA signal controlled system at<br>the junction, enabling the signals to respond<br>and adjust according to traffic levels.                     |
| HM7   | Fishers Green Road                                                  | Add an additional southbound lane on the northern approach                                                                                                   |
| HM10  | A602 Hitchin Road / A1072 Gunnels<br>Wood Road (westbound approach) | Implement a MOVA signal control system; Widen the westbound approach to 3 lanes at the junction stop line (if possible within the existing highway boundary) |
| HM11  | A115 Fairlands Way / Grace Way                                      | Introduce a segregated straight on lane (westbound) at the roundabout, with a merge provided on exit                                                         |
| HM12  | Six Hills Way / Homestead Moat                                      | Signalised T-junctions at staggered junctions, with the introduction of MOVA operated signals                                                                |
| HM13  | A602 / Monkswood Way                                                | Implement a MOVA signal controlled system at the roundabout                                                                                                  |
| HM14  | B197 London Road / Monkswood Way                                    | Extend flared length on southern approach                                                                                                                    |
| HM15  | A602 / Stevenage Road                                               | Ban the left turn movement from the A602 eastern approach arm to rural Ashbrook Road                                                                         |
| HM18  | Six Hills Way/ Valley Way roundabout                                | Change to a signal controlled T-Junction, with a 2 car right turn flare on the western approach                                                              |