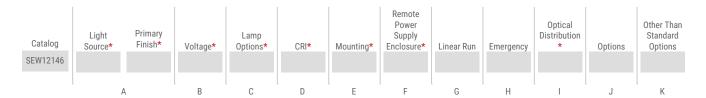

## **CONFIGURATOR**

To configure your spec sheet online, go to <a href="https://www.spilighting.com/SEW12146">www.spilighting.com/SEW12146</a>. Not all options are available in all configurations; consult factory for details.

#### Required Field \*

#### A - LIGHT SOURCE \*

To ensure color consistency, SPI uses precise bin selection and strict quality processes to maintain a 3-step (MacAdam) SDCM on all white LED lampings. Published LED luminaire wattages are calculated using a typical power supply efficiency of 88%; exact wattages may vary based on application. Alternative wattages available upon request. Delivered lumens shown below are for Forward Throw distribution.