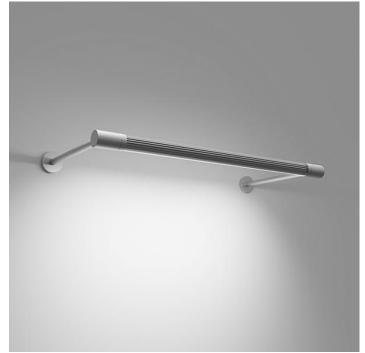

#### **DESCRIPTION**

Styk was built to provide the most lumens with the smallest luminaire package, while optimizing life. Not limited to decorative lighting, effective functional lighting is provided through the optimal light control in this minimal package. It's three optical offerings enable tremendous flexibility including wall washing, wall grazing, and asymmetric lighting solutions. It is excellent at lighting signs and facades. The family features wall, ceiling, and pendant models in a variety of stylish, clean mounting options. Available in 1' to 8' lengths, Styk can be mounted individually or configured in runs.

#### **FEATURES & BENEFITS**

- Sleek 1.5" diameter housing
- A forward throw optic, for even wall wash illumination, is standard
- Symmetrical optic options are available for more volumetric illumination
- Lamp body can be rotated up to 330° and locks into position for precise fixture alignment
- Up to 1,450 lumens per foot delivered (with Forward Throw distribution)
- Up to 18" projection with no vertical support needed
- Anodized finish provides durable corrosion protection
- · All visible fasteners are flush mounted, providing a clean design
- · Handcrafted in USA