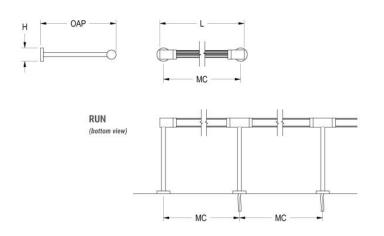

#### **DIMENSIONS**

| 1FT                                        | L                                                                                     | l                            | OAP                            | мс                        | ı |  |  |  |  |  |
|--------------------------------------------|---------------------------------------------------------------------------------------|------------------------------|--------------------------------|---------------------------|---|--|--|--|--|--|
| IFI                                        | 17.5 in                                                                               |                              | 12 in                          | 16.2 in                   |   |  |  |  |  |  |
| Mount                                      | 44.4 cm   5.8 cm   30.5 cm   41.1 cm  <br>  Mounting Weight: Approximate: 5 lb (3 kg) |                              |                                |                           |   |  |  |  |  |  |
| 2FT                                        | L<br>29.2 in<br>74.2 cm                                                               | H<br>2.3 in<br>5.8 cm        | OAP<br>12 in<br>30.5 cm        | MC<br>28 in<br>71.1 cm    |   |  |  |  |  |  |
| Mount                                      | lounting Weight:Approximate: 5 lb (3 kg)                                              |                              |                                |                           |   |  |  |  |  |  |
| 3FT                                        |                                                                                       | H<br>2.3 in<br>5.8 cm        |                                | MC<br>39.7 in<br>100.8 cm |   |  |  |  |  |  |
| Would                                      | Mounting Weight: Approximate: 5 lb (3 kg)                                             |                              |                                |                           |   |  |  |  |  |  |
| 4FT                                        | L<br>52.5 in<br>133.4 cm                                                              | <b>H</b><br>2.3 in<br>5.8 cm | <b>OAP</b><br>12 in<br>30.5 cm | MC<br>51.2 in<br>130 cm   |   |  |  |  |  |  |
| Mount                                      | Mounting Weight: Approximate: 5 lb (3 kg)                                             |                              |                                |                           |   |  |  |  |  |  |
| 5FT                                        | L<br>64.5 in<br>163.8 cm                                                              | <b>H</b><br>2.3 in<br>5.8 cm | <b>OAP</b><br>12 in<br>30.5 cm | MC<br>63.2 in<br>160.5 cm |   |  |  |  |  |  |
| Mounting Weight: Approximate: 10 lb (5 kg) |                                                                                       |                              |                                |                           |   |  |  |  |  |  |
| 6FT                                        | L<br>78.2 in<br>198.6 cm                                                              | H<br>2.3 in<br>5.8 cm        | <b>OAP</b><br>12 in<br>30.5 cm | MC<br>77 in<br>195.6 cm   |   |  |  |  |  |  |
| Mounting Weight: Approximate: 10 lb (5 kg) |                                                                                       |                              |                                |                           |   |  |  |  |  |  |
| 8FT                                        | L<br>102.2 in<br>259.6 cm                                                             | H<br>2.3 in<br>5.8 cm        | OAP<br>12 in<br>30.5 cm        | MC<br>101 in<br>256.5 cm  |   |  |  |  |  |  |
| Mounting Weight: Approximate: 10 lb (5 kg) |                                                                                       |                              |                                |                           |   |  |  |  |  |  |