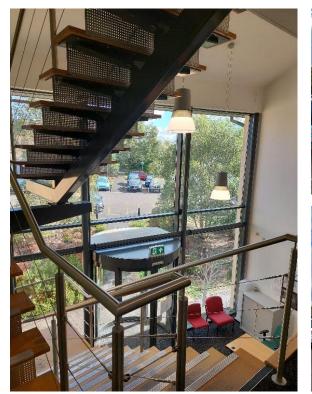

## **Mount Mckinley House**

Shrewsbury Business Park | SY2 6FG

**Specification** 

- 18,316 sq ft
- Self-contained offices
- Secure Site
- Fully fitted
- 77 parking spaces
- Triple height reception
- Air conditioning
- LED lighting
- Solar PV panels on the roof
- EPC C

#### Description

The building was constructed in circa 2009 and is of steel structural framed construction with concrete floors, elevations are brick or part rendered surmounted by a pitched roof with tile covering (including an element of PV solar panels) with double glazed powder coated windows. The premises provide offices of circa 1,701 m² (18,316 ft²) over two main storeys along with two smaller mezzanine areas on the 2nd floor Externally dedicated car parking is present to the building frontage providing for 77 spaces including 6 disabled bays (1:237 sq ft).