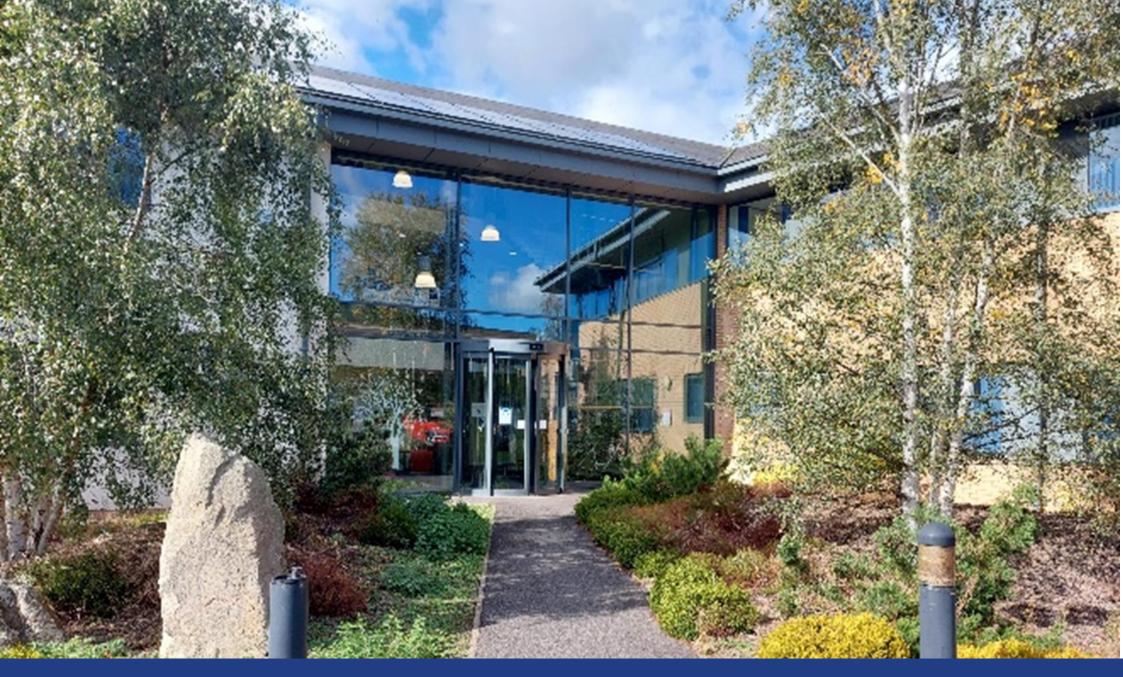

## **Mount Mckinley House**

Shrewsbury Business Park | SY2 6FG

**Specification** 

- 18,316 sq ft
- Self-contained offices
- Secure Site
- Fully fitted
- 77 parking spaces
- Triple height reception
- Air conditioning
- LED lighting
- Solar PV panels on the roof
- EPC C

#### Description

The building was constructed in circa 2009 and is of steel structural framed construction with concrete floors, elevations are brick or part rendered surmounted by a pitched roof with tile covering (including an element of PV solar panels) with double glazed powder coated windows. The premises provide offices of circa 1,701 m² (18,316 ft²) over two main storeys along with two smaller mezzanine areas on the 2nd floor Externally dedicated car parking is present to the building frontage providing for 77 spaces including 6 disabled bays (1:237 sq ft).