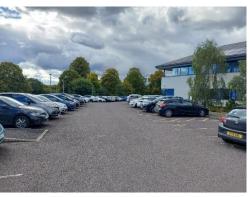

## **Mount Mckinley House**

Shrewsbury Business Park | SY2 6FG

**Specification** 

- 18,316 sq ft
- Self-contained offices
- Secure Site
- Fully fitted
- 77 parking spaces
- Triple height reception
- Air conditioning
- LED lighting
- Solar PV panels on the roof
- EPC C

#### Description

The building was constructed in circa 2009 and is of steel structural framed construction with concrete floors, elevations are brick or part rendered surmounted by a pitched roof with tile covering (including an element of PV solar panels) with double glazed powder coated windows. The premises provide offices of circa 1,701 m² (18,316 ft²) over two main storeys along with two smaller mezzanine areas on the 2nd floor Externally dedicated car parking is present to the building frontage providing for 77 spaces including 6 disabled bays (1:237 sq ft).