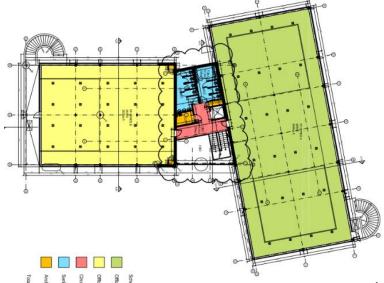

#### Description

The building was constructed in circa 2009 and is of steel structural framed construction with concrete floors, elevations are brick or part rendered surmounted by a pitched roof with tile covering (including an element of PV solar panels) with double glazed powder coated windows. The premises provide offices of circa 1,701 m² (18,316 ft²) over two main storeys along with two smaller mezzanine areas on the 2nd floor Externally dedicated car parking is present to the building frontage providing for 77 spaces including 6 disabled bays (1:237 sq ft).

#### Floor Area

The unit comprises 18,316 sq ft / 1,701 sq m