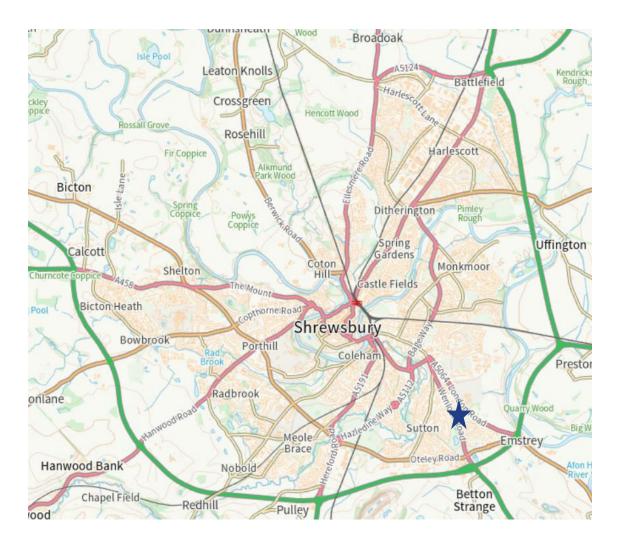

#### **Directions**

The property is located on Shrewsbury Business Park, just off Thieves

3.2 miles to Shrewsbury town centre

0.5 miles to the A5

8 miles to the M54

12 miles to Telford