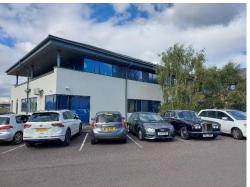

## **Mount Mckinley House**

Shrewsbury Business Park | SY2 6FG

**Specification** 

- 18,316 sq ft
- Self-contained offices
- Secure Site
- Fully fitted
- 77 parking spaces
- Triple height reception
- Air conditioning
- LED lighting
- Solar PV panels on the roof
- EPC C

#### Description

The building was constructed in circa 2009 and is of steel structural framed construction with concrete floors, elevations are brick or part rendered surmounted by a pitched roof with tile covering (including an element of PV solar panels) with double glazed powder coated windows. The premises provide offices of circa 1,701 m² (18,316 ft²) over two main storeys along with two smaller mezzanine areas on the 2nd floor Externally dedicated car parking is present to the building frontage providing for 77 spaces including 6 disabled bays (1:237 sq ft).