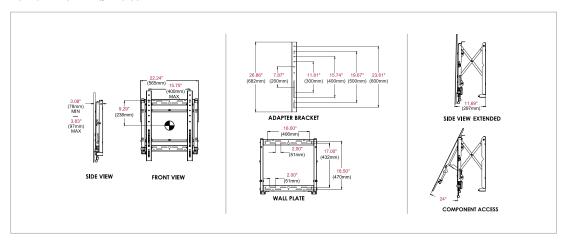

**Delivering Genuine Benefits** 

- display access in recessed applications
- Quick release can be disabled with a locking screw to prevent unintentional pop-outs
- Carriage extension force can be adjusted to accommodate the weight of the display allowing the quick release to activate with gentle force
- Connector Kits eliminate guesswork and on-site installation calculations
- Tool-less micro adjustments at 8 point seamlessly align the displays
- Pull-out/Prop-open kickstand provides quick service access
- Integrated cable management tie-backs make display-todisplay cabling simple
- Ready-to-install right out of the box

#### Portrait PD02VW QR 46 55 P



#### Tool-less micro adjustment





# **Technical Drawings**

### Landscape PD02VW QR 46 55 L







#### Portrait PD02VW QR 46 55 P







# **Connector Kits**

## **Connector Kits for NEC Large Format Displays**

| Orientation | Connector Kits   | Supported NEC Displays |  |  |
|-------------|------------------|------------------------|--|--|
| Portrait    | CK02XUN MFS 46 P | 46" XUN/S/V            |  |  |
|             | CK02XUN MFS 55 P | 55" XUN/S/V            |  |  |
|             | CK02UN551S MFS P | UN551S/VS              |  |  |
| Landscape   | CK02XUN MFS 46 L | 46" XUN/S/V            |  |  |
|             | CK02XUN MFS 55 L | 55" XUN/S/V            |  |  |
|             | CK02UN551S MFS L | UN551S/VS              |  |  |

### Number of Connector Kits required

|              | Number of Horizontal Displays |   |    |    |    |    |    |    |    |    |    |
|--------------|-------------------------------|---|-