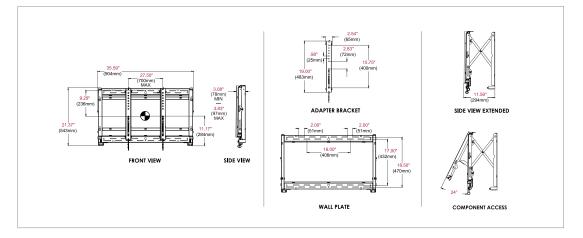

pop out mechanism provides convenient

**Delivering Genuine Benefits** 

- display access in recessed applications
- Quick release can be disabled with a locking screw to prevent unintentional pop-outs
- Carriage extension force can be adjusted to accommodate the weight of the display allowing the quick release to activate with gentle force
- Connector Kits eliminate guesswork and on-site installation calculations
- Tool-less micro adjustments at 8 point seamlessly align the displays
- Pull-out/Prop-open kickstand provides quick service access
- Integrated cable management tie-backs make display-todisplay cabling simple
- Ready-to-install right out of the box

#### Portrait PD02VW QR 46 55 P



#### Tool-less micro adjustment





# **Technical Drawings**

### Landscape PD02VW QR 46 55 L







#### Portrait PD02VW QR 46 55 P







# **Connector Kits**

## **Connector Kits for NEC Large Format Displays**

| Orientation | Connector Kits   | Supported NEC Displays |  |  |
|-------------|------------------|------------------------|--|--|
| Portrait    | CK02XUN MFS 46 P | 46" XUN/S/V            |  |  |
|             | CK02XUN MFS 55 P | 55" XUN/S/V            |  |  |
|             | CK02UN551S MFS P | UN551S/VS              |  |  |
| Landscape   | CK02XUN MFS 46 L | 46" XUN/S/V            |  |  |
|             | CK02XUN MFS 55 L | 55" XUN/S/V            |  |  |
|             | CK02UN551S MFS L | UN551S/VS              |  |  |

### Number of Connector Kits required

|              | Number of Horizontal Displays |   |    |    |    |    |    |    |    |    |    |
|-------------