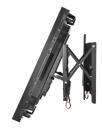

#### Portrait PD02VW QR 46 55 P

The PD02VW QR 46 55 L/P video wall mounts are designed for quick service access in recessed video wall applications.

With the quick-release functionality, users have the ability to articulate the display from the wall by gently pressing on the front of the display. Included security hardware prevents the mount from extending out of the wall. Connector kits are obtainable for the specific display models. Available for landscape and portrait orientation.