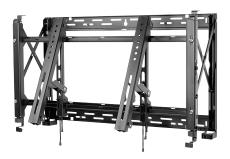

#### Landscape PD02VW QR 46 55 L

The PD02VW QR 46 55 L/P video wall mounts are designed for quick service access in recessed video wall applications.

With the quick-release functionality, users have the ability to articulate the display from the wall by gently pressing on the front of the display. Included security hardware prevents the mount from extending out of the wall. Connector kits are obtainable for the specific display models. Available for landscape and portrait orientation.