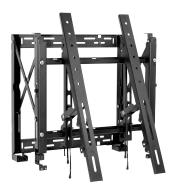

#### Portrait PD02VW QR 46 55 P

The PD02VW QR 46 55 L/P video wall mounts are designed for quick service access in recessed video wall applications.

With the quick-release functionality, users have the ability to articulate the display from the wall by gently pressing on the front of the display. Included security hardware prevents the mount from extending out of the wall. Connector kits are obtainable for the specific display models. Available for landscape and portrait orientation.