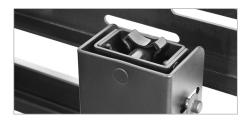

tation.

#### Landscape PD02VW QR 46 55 L



# Quick release pop out mechanism provides convenient

**Delivering Genuine Benefits** 

- display access in recessed applications
- Quick release can be disabled with a locking screw to prevent unintentional pop-outs
- Carriage extension force can be adjusted to accommodate the weight of the display allowing the quick release to activate with gentle force
- Connector Kits eliminate guesswork and on-site installation calculations
- Tool-less micro adjustments at 8 point seamlessly align the displays
- Pull-out/Prop-open kickstand provides quick service access
- Integrated cable management tie-backs make display-todisplay cabling simple
- Ready-to-install right out of the box

#### Portrait PD02VW QR 46 55 P



#### Tool-less micro adjustment





# **Technical Drawings**

### Landscape PD02VW QR 46 55 L







#### Portrait PD02VW QR 46 55 P







# **Connector Kits**

## **Connector Kits for NEC Large Format Displays**

| Orientation | Connector Kits   | Supported NEC Displays |  |  |
|-------------|------------------|------------------------|--|--|
| Portrait    | CK02XUN MFS 46 P | 46" XUN/S/V            |  |  |
|             | CK02XUN MFS 55 P | 55" XUN/S/V            |  |  |
|             | CK02UN551S MFS P | UN551S/VS              |  |  |
| Landscape   | CK02XUN MFS 46 L | 46" XUN/S/V            |  |  |
|             | CK02XUN MFS 55 L | 55" XUN/S/V            |  |  |
|             | CK02UN551S MFS L | UN551S/VS              |  |  |

### Number of Connector Kits required

|              | Number of Horizontal Displays |