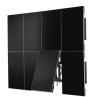

#### Landscape PD02VW QR 46 55 L

The PD02VW QR 46 55 L/P video wall mounts are designed for quick service access in recessed video wall applications.

With the quick-release functionality, users have the ability to articulate the display from the wall by gently pressing on the front of the display. Included security hardware prevents the mount from extending out of the wall. Connector kits are obtainable for the specific display models. Available for landscape and portrait orientation.