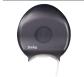

### **Jumbo Bath Tissue Dispensers**

99907: Twin Tissue Dispenser Weight: 4 lbs. Units/Case: 1 Case Length: 19.75" Case Width: 6" Case Height: 12.25"

99908: Single Tissue Dispenser Weight: 2 lbs. Units/Case: 1 Case Length: 6.25" Case Width: 11" Case Height: 12.25"

## Mayfair. Jumbo Roll Bath Tissue

Twin Roll Jumbo Bath Tissue Dispenser

Product Number: 99907

Single Roll Jumbo Bath Tissue Dispenser

Product Number:

Single Roll Jumbo Bath Tissue

Product Number: 99924

- Made with 100% recycled fibers
- Perfect for high traffic washrooms in hotels, schools, office buildings, public facilities, healthcare facilities, foodservice facilities, etc.
- Non-perforated, high quality embossed tissue
- Septic safe
- 3.3" Core