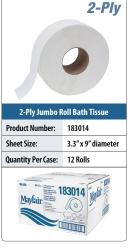

Dimensions:   | Length: 18.25"  |
|                    | Width: 18.25"   |
|                    | Height: 10.5"   |
| Cases Per Pallet   | 54              |
| Case Weight:       | 24 lbs          |
| Pallets Per Truck: | 26              |
| GTIN:              | 60660708123467  |
|                    |                 |



## Mayfair. Jumbo Roll Bath Tissue





Twin Roll Jumbo Bath Tissue Dispenser

Product Number: 99907



Single Roll Jumbo Bath Tissue Dispenser

Product Number:



Single Roll Jumbo Bath Tissue

Product Number: 99924



- Made with 100% recycled fibers
- Perfect for high traffic washrooms in hotels, schools, office buildings, public facilities, healthcare facilities, foodservice facilities, etc.
- Non-perforated, high quality embossed tissue
- Septic safe
- 3.3" Core









\*DOES NOT FIT MAYFAIR DISPENSERS