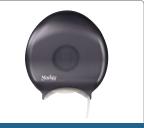

### **Jumbo Bath Tissue Dispensers**

99907: Twin Tissue Dispenser Weight: 4 lbs. Units/Case: 1 Case Length: 19.75" Case Width: 6" Case Height: 12.25"

99908: Single Tissue Dispenser Weight: 2 lbs. Units/Case: 1 Case Length: 6.25" Case Width: 11" Case Height: 12.25"

## Mayfair. Jumbo Roll Bath Tissue

Twin Roll Jumbo Bath Tissue Dispenser

Product Number: 99907

Single Roll Jumbo Bath Tissue Dispenser

Product Number:

Single Roll Jumbo Bath Tissue

Product Number: 99924

- Made with 100% recycled fibers
- Perfect for high traffic washrooms in hotels, schools, office buildings, public facilities, healthcare facilities, foodservice facilities, etc.
- Non-perforated, high quality embossed tissue
- Septic safe
- 3.3" Core