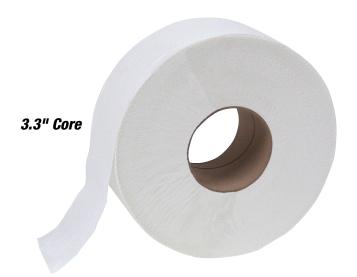

# Mayfair 1-Ply Jumbo Roll Bath Tissue 2000'

Made in the U.S.A.

- Made with 100% recycled fibers
- High quality embossed tissue
- Reliable performance at a low cost
- Economical white 1-ply jumbo roll bath tissue have a low cost per-unit
- Bath tissue is septic safe

- Large jumbo roll size means less
- 3.3" Core
- Perfect for high traffic washrooms in hotels, schools, office buildings, public facilities,

healthcare facilities, foodservice facilities, etc.

### MAYFAIR® 1-Ply Jumbo Roll Bath Tissue

| Product Number:    | 183015          |
|--------------------|-----------------|
| Sheet Size:        | 3.3" x 2000'    |
| Quantity Per Case: | 12 Rolls        |
| Color:             | White           |
| TI:                | 6 Cases/Layer   |
| HI:                | 9 Layers/Pallet |
| Case Dimensions:   | Length: 18.25"  |
|                    | Width: 18.25"   |
|                    | Height: 10.5"   |
| Cases Per Pallet   | 54              |
| Case Weight:       | 24 lbs          |
| Pallets Per Truck: | 26              |
| GTIN:              | 60660708123467  |
|                    |                 |