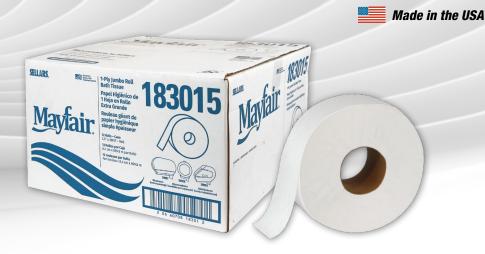

# Mayfair 1-Ply Jumbo Roll Bath Tissue 2000'

Made in the U.S.A.

- Made with 100% recycled fibers
- High quality embossed tissue
- Reliable performance at a low cost
- Economical white 1-ply jumbo roll bath tissue have a low cost per-unit
- Bath tissue is septic safe

- Large jumbo roll size means less
- 3.3" Core
- Perfect for high traffic washrooms in hotels, schools, office buildings, public facilities,

healthcare facilities, foodservice facilities, etc.