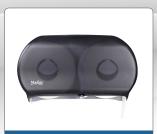

### **Jumbo Bath Tissue Dispensers**

99907: Twin Tissue Dispenser Weight: 4 lbs. Units/Case: 1 Case Length: 19.75" Case Width: 6" Case Height: 12.25"

99908: Single Tissue Dispenser Weight: 2 lbs. Units/Case: 1 Case Length: 6.25" Case Width: 11" Case Height: 12.25"

## Mayfair. Jumbo Roll Bath Tissue

Twin Roll Jumbo Bath Tissue Dispenser

Product Number: 99907

Single Roll Jumbo Bath Tissue Dispenser

Product Number:

Single Roll Jumbo Bath Tissue

Product Number: 99924

- Made with 100% recycled fibers
- Perfect for high traffic washrooms in hotels, schools, office buildings, public facilities, healthcare facilities, foodservice facilities, etc.
- Non-perforated, high quality embossed tissue
- Septic safe
- 3.3" Core