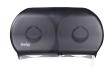

### **Jumbo Bath Tissue Dispensers**

99907: Twin Tissue Dispenser Weight: 4 lbs. Units/Case: 1 Case Length: 19.75" Case Width: 6" Case Height: 12.25"

99908: Single Tissue Dispenser Weight: 2 lbs. Units/Case: 1 Case Length: 6.25" Case Width: 11" Case Height: 12.25"

## Mayfair. Jumbo Roll Bath Tissue

Twin Roll Jumbo Bath Tissue Dispenser

Product Number: 99907

Single Roll Jumbo Bath Tissue Dispenser

Product Number:

Single Roll Jumbo Bath Tissue

Product Number: 99924

- Made with 100% recycled fibers
- Perfect for high traffic washrooms in hotels, schools, office buildings, public facilities, healthcare facilities, foodservice facilities, etc.
- Non-perforated, high quality embossed tissue
- Septic safe
- 3.3" Core