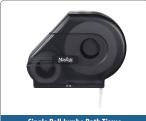

### **Jumbo Bath Tissue Dispensers**

99907: Twin Tissue Dispenser Weight: 4 lbs. Units/Case: 1 Case Length: 19.75" Case Width: 6" Case Height: 12.25"

99908: Single Tissue Dispenser Weight: 2 lbs. Units/Case: 1 Case Length: 6.25" Case Width: 11" Case Height: 12.25"

## Mayfair. Jumbo Roll Bath Tissue

Twin Roll Jumbo Bath Tissue Dispenser

Product Number: 99907

Single Roll Jumbo Bath Tissue Dispenser

Product Number:

Single Roll Jumbo Bath Tissue

Product Number: 99924

- Made with 100% recycled fibers
- Perfect for high traffic washrooms in hotels, schools, office buildings, public facilities, healthcare facilities, foodservice facilities, etc.
- Non-perforated, high quality embossed tissue
- Septic safe
- 3.3" Core