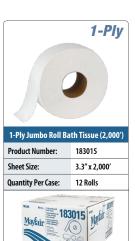

### MAYFAIR® 1-Ply Jumbo Roll Bath Tissue

| Product Number:    | 183015          |
|--------------------|-----------------|
| Sheet Size:        | 3.3" x 2000'    |
| Quantity Per Case: | 12 Rolls        |
| Color:             | White           |
| TI:                | 6 Cases/Layer   |
| HI:                | 9 Layers/Pallet |
| Case Dimensions:   | Length: 18.25"  |
|                    | Width: 18.25"   |
|                    | Height: 10.5"   |
| Cases Per Pallet   | 54              |
| Case Weight:       | 24 lbs          |
| Pallets Per Truck: | 26              |
| GTIN:              | 60660708123467  |
|                    |                 |