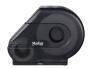

**99924:** Single Tissue with Stub Roll Dispenser Weight: 4 lbs. Units/Case: 1 Case Length: 16.5"

Case Width: 6.25" Case Height: 14"

## Mayfair. Jumbo Roll Bath Tissue

Twin Roll Jumbo Bath Tissue Dispenser

Product Number: 99907

Single Roll Jumbo Bath Tissue Dispenser

Product Number:

Single Roll Jumbo Bath Tissue

Product Number: 99924

- Made with 100% recycled fibers
- Perfect for high traffic washrooms in hotels, schools, office buildings, public facilities, healthcare facilities, foodservice facilities, etc.
- Non-perforated, high quality embossed tissue
- Septic safe
- 3.3" Core