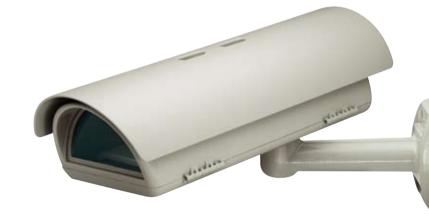

# VT Verso Housing HPV42K1A000

Protective housing for Axis Network Cameras\*

VT Verso Outdoor Housing protects the Axis Network Camera in outdoor and adverse indoor conditions.

Made of the newest, most resistant technopolymer, the housing has high impact resistance and offers protection against dust, heavy rain and UV rays.

Stylishly designed and attractively priced, the housing enables the Axis Network Camera to operate in temperatures down to -20 °C (-4 °F). Various brackets and accessories are available.

\*AXIS 210, AXIS 210A, AXIS 211, AXIS 211A,, AXIS 211M, AXIS 211W, AXIS 221, AXIS 223M.

- Indoor and outdoor installation
- IP66-rated protection against dust and heavy rain
- Made entirely of high quality, technopolymer (polycarbonate)
- High resistance to impact

#### General

- Made of technopolymer (polycarbonate)
- RAL9002 Colour
- 3 removable cable glands (2xPG9 & 1xPG11)
- Compatible with AXIS 210\*, AXIS 210A\*, AXIS 211, AXIS 211A, AXIS 211M, AXIS 211W\*\*, AXIS 221 and AXIS 221M Network Cameras
- \* indoor use only
- \*\* external antenna recommended

#### Dimensions and Weight\*

• Height: 113 mm (4.4")

• Width: 155 mm (6.1")

• Length: 466 mm (18.3")

• Weight: 1.5kg (3.3 lb.)

\*(incl. sunshield)

#### Included accessories

- Sunshield
- Heater & thermostat
- Installation kit for camera/lens
- Installation guide