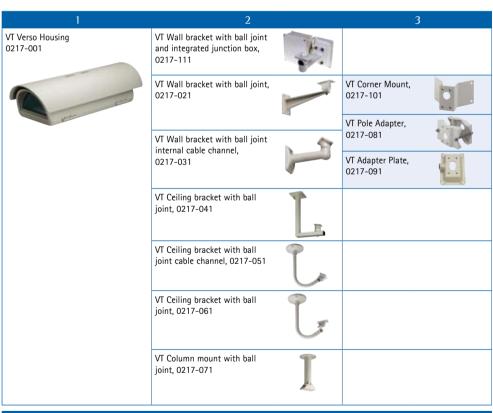

#### VERSO housing - accessories and order guide

To receive a fully working unit for outdoor use, please use the following guide and select one item from each column. Items in grey boxes are optional.