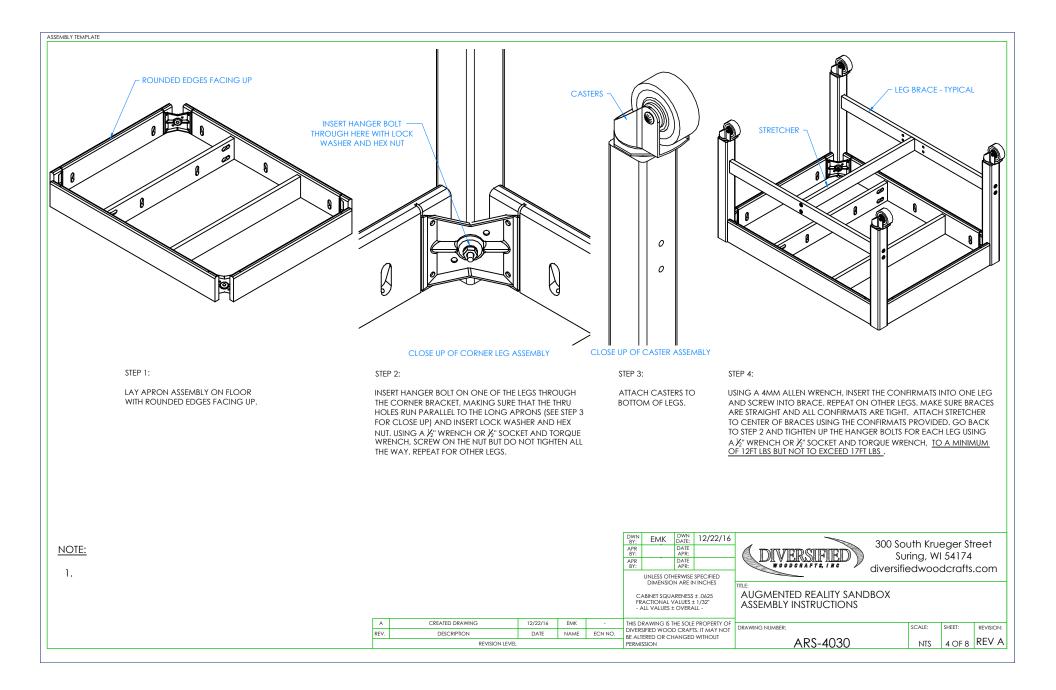

| NOTE:<br>1. LEGS, WASHERS, HEX NUTS & CASTERS ARE BOXED TOGETHER. |                    |      |                                 |          | DEC     | BY:         LTVIL         DATE         12122/10           APR         APR         APR:         APR:           BY:         APR:         APR:         DATE           BY:         APR:         APR:         DATE           UNLESS OTHERWISE SPECIFIED         DIMENSION ARE IN INCHES         DECIMALS: X = 1.030           XXX = 2.020         XXX = 2.020         XXX = 2.010           ANGLES: = 1.100         Comparison         Comparison |                                                                      |       | 300 South Krueger Street<br>Suring, WI 54174<br>diversifiedwoodcrafts.com |           |                              |        |        |           |  |
|-------------------------------------------------------------------|--------------------|------|---------------------------------|----------|---------|----------------------------------------------------------------------------------------------------------------------------------------------------------------------------------------------------------------------------------------------------------------------------------------------------------------------------------------------------------------------------------------------------------------------------------------------|----------------------------------------------------------------------|-------|---------------------------------------------------------------------------|-----------|------------------------------|--------|--------|-----------|--|
|                                                                   |                    | А    | CREATED DRAWING                 | 12/22/16 | EMK     | -                                                                                                                                                                                                                                                                                                                                                                                                                                            |                                                                      |       |                                                                           | OPERTY OF | DRAWING NUMBER:              | SCALE: | SHEET: | REVISION: |  |
|                                                                   |                    | REV. | DESCRIPTION                     | DATE     | NAME    | ECN NO.                                                                                                                                                                                                                                                                                                                                                                                                                                      | DIVERSIFIED WOOD CRAFTS. IT MAY NOT<br>BE ALTERED OR CHANGED WITHOUT |       | RE ALTERED OR CHANCED WITHOUT                                             |           |                              |        | SCALE: | · · ·     |  |
|                                                                   | SIFIED\ASSEMBLY IN | STRU | CTIONS\AUGMENTED REVISION LEVEL | NDBOX\A  | RS-403( | ) - ASSY IN                                                                                                                                                                                                                                                                                                                                                                                                                                  | STRUC                                                                | TIONS | .dwg, 2                                                                   | /2/2017 : | 11:39:48 AM, DWG TO PDP. PC3 | NTS    | 2 OF 8 | REV A     |  |