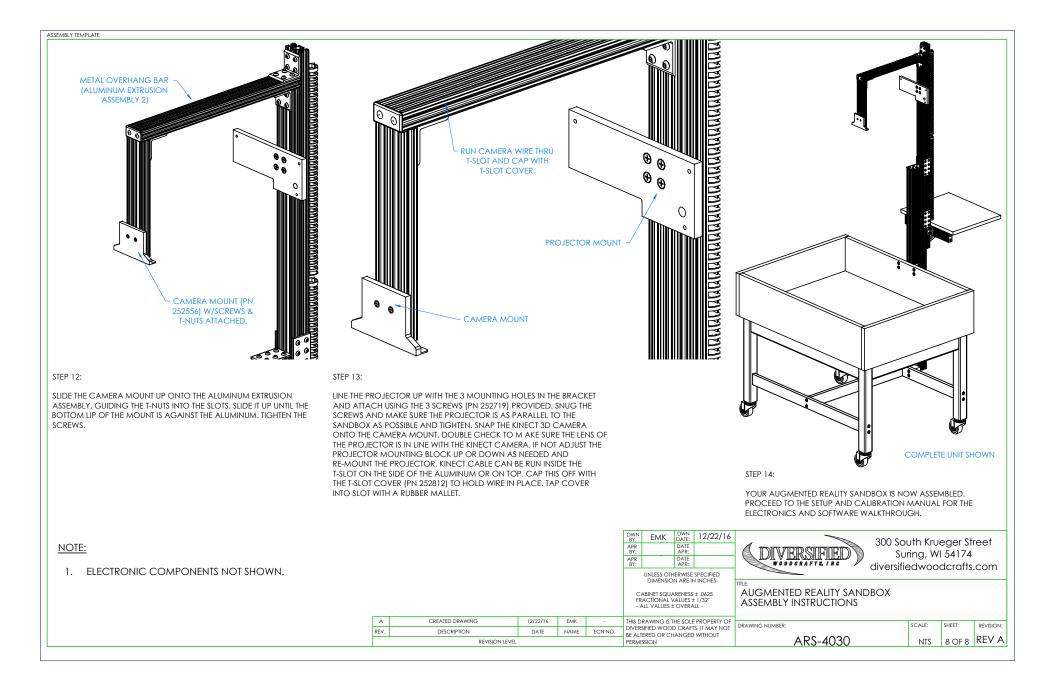

| IN HOUSE | ASSEMBLY | TEMPLATE |  |
|----------|----------|----------|--|
|          |          |          |  |

| ITEMS INCLUDED                       | PART # | PART DESCRIPTION                                     | QTY     |  |  |
|--------------------------------------|--------|------------------------------------------------------|---------|--|--|
| SANDBOX ASSEMBLY                     | N/A    | SANDBOX ASSEMBLY (FACTORY<br>ASSEMBLED)              |         |  |  |
| APRON ASSEMBLY                       | N/A    | APRON ASSEMBLY (FACTORY<br>ASSEMBLED)                | 1       |  |  |
| ALUMINUM EXTRUSION ASSEMBLY          | N/A    | ALUMINUM EXTRUSION ASSEMBLY 1<br>(FACTORY ASSEMBLED) | 1       |  |  |
| ALUMINUM EXTRUSION ASSEMBLY 2        | N/A    | ALUMINUM EXTRUSION ASSEMBLY 2<br>(FACTORY ASSEMBLED) | 1       |  |  |
| STRETCHER                            | N/A    | STRETCHER - 0.75"THK X 2.50"W X 26.88"L              | 1       |  |  |
| BRACE                                | N/A    | BRACE - 0.75"THK X 2.50"W X 35.38"L                  | 2       |  |  |
| LAPTOP SHELF W/ HARDWARE<br>ATTACHED | N/A    | LAPTOP SHELF - 0.75"THK X 14.00"W X<br>17.00"L       | 1       |  |  |
| *LEGS* - SEE NOTE 1                  | 500100 | LEG,OAK 2.25X2.25X28.25                              | 4       |  |  |
| *WASHERS* - SEE NOTE 1               | 100039 | WASHER, SPLIT LOCK 5/16                              | 4       |  |  |
| *HEX NUTS* - SEE NOTE 1              | 100044 | NUT, HEX 5/16-18 STEEL ZINC                          | 4       |  |  |
| *CASTERS* - SEE NOTE 1               | 247870 | CASTER,3IN,SWIVEL,3% DIA STEM                        | 4       |  |  |
| *CONFIRMATS - STRETCHER*             | 228564 | SCREW,7MMX50MM,CONN,ALLENHEAD,<br>BLACK              | 4       |  |  |
| *CONFIRMATS - BRACE*                 | 227578 | SCREW,7MMX90MM,CONN,ALLENHEAD,<br>BLACK              | 8       |  |  |
| LAPTOP                               | 252560 | ORYX PRO (ORXP1) LAPTOP                              | 1       |  |  |
| CAMERA/SENSOR BAR                    | 252554 | XBOX 360 KINECT SENSOR BAR                           | 1       |  |  |
| PROJECTOR                            | 252555 | BENQ 9H.JE177.13A MX631ST<br>PROJECTOR               | 1       |  |  |
| HARDWARE BOX                         | N/A    | MISC ITEMS - SEE NEXT PAGE FOR<br>CONTENTS           | 1       |  |  |
| T-SLOT COVER                         | 252812 | 10 SERIES T-SLOT COVER, BLACK                        | 1.34 LF |  |  |

| NOTE:<br>1. LEGS, WASHERS, HEX NUTS & CASTERS ARE BOXED TOGETHER. |                    |      |                                 |          | DEC     | BY:         LTVIL         DATE         12122/10           APR         APR         APR:         APR:           BY:         APR:         APR:         DATE           BY:         APR:         APR:         DATE           UNLESS OTHERWISE SPECIFIED         DIMENSION ARE IN INCHES         DECIMALS: X = 1.030           XXX = 2.020         XXX = 2.020         XXX = 2.010           ANGLES: = 1.100         Comparison         Comparison |                                                                      |       | 300 South Krueger Street<br>Suring, WI 54174<br>diversifiedwoodcrafts.com |           |                              |        |        |           |  |
|-------------------------------------------------------------------|--------------------|------|---------------------------------|----------|---------|----------------------------------------------------------------------------------------------------------------------------------------------------------------------------------------------------------------------------------------------------------------------------------------------------------------------------------------------------------------------------------------------------------------------------------------------|----------------------------------------------------------------------|-------|---------------------------------------------------------------------------|-----------|------------------------------|--------|--------|-----------|--|
|                                                                   |                    | А    | CREATED DRAWING                 | 12/22/16 | EMK     | -                                                                                                                                                                                                                                                                                                                                                                                                                                            |                                                                      |       |                                                                           | OPERTY OF | DRAWING NUMBER:              | SCALE: | SHEET: | REVISION: |  |
|                                                                   |                    | REV. | DESCRIPTION                     | DATE     | NAME    | ECN NO.                                                                                                                                                                                                                                                                                                                                                                                                                                      | DIVERSIFIED WOOD CRAFTS. IT MAY NOT<br>BE ALTERED OR CHANGED WITHOUT |       | RE ALTERED OR CHANCED WITHOUT                                             |           |                              |        | SCALE: | · · ·     |  |
|                                                                   | SIFIED\ASSEMBLY IN | STRU | CTIONS\AUGMENTED REVISION LEVEL | NDBOX\A  | RS-403( | ) - ASSY IN                                                                                                                                                                                                                                                                                                                                                                                                                                  | STRUC                                                                | TIONS | .dwg, 2                                                                   | /2/2017 : | 11:39:48 AM, DWG TO PDP. PC3 | NTS    | 2 OF 8 | REV A     |  |

|                                                          | HARDWARE                                                      | E BOX PACKING LIST                                                                                                                                                                                                                                                                                                                                                                       |                                 |        |
|----------------------------------------------------------|---------------------------------------------------------------|------------------------------------------------------------------------------------------------------------------------------------------------------------------------------------------------------------------------------------------------------------------------------------------------------------------------------------------------------------------------------------------|---------------------------------|--------|
| ITEMS INCLUDED                                           | PART #                                                        | PART DESCRIPTION                                                                                                                                                                                                                                                                                                                                                                         | QTY                             | PACKED |
| PROJECTOR MOUNTING BLOCK<br>(SCREWS AND T-NUTS ATTACHED) | 252793                                                        | PROJECTOR MOUNTING BLOCK - 0.50"THK X<br>3.875"W X 9.00"L                                                                                                                                                                                                                                                                                                                                | 1                               |        |
| MOUNTING BLOCK                                           | N/A                                                           | MOUNTING BLOCK - 1.75"THK X 2.25"W X<br>7.00"L                                                                                                                                                                                                                                                                                                                                           | 1                               |        |
| SCREWS - APRON ASSEMBLY TO<br>SANDBOX ASSEMBLY           | 100641                                                        | SCREW,#8X1-3/4 QUAD RD WASH HD                                                                                                                                                                                                                                                                                                                                                           | 14                              |        |
| CONFIRMATS - MOUNTING CLEAT                              | 252459                                                        | SCREW,1/4-20X60MM,CONN,<br>ALLENHEAD,BLACK                                                                                                                                                                                                                                                                                                                                               | 4                               |        |
| CONFIRMATS - SANDBOX                                     | 252460                                                        | SCREW,1/4-20X20MM,CON,ALLENHEAD,BLK                                                                                                                                                                                                                                                                                                                                                      | 4                               |        |
| OINT CONNECTING NUT - MOUNTING<br>CLEAT & SANDBOX        | 234337-JCN                                                    | JOINT CONNECTING NUT, 1/4-20X17MM                                                                                                                                                                                                                                                                                                                                                        | 8                               |        |
| CABLE ADAPTER                                            | 252557                                                        | HDE POWER SUPPLY AC CABLE ADAPTER<br>FOR XBOX KINECT MOTION SENSOR                                                                                                                                                                                                                                                                                                                       | 1                               |        |
| CAMERA MOUNT (SCREWS AND<br>T-NUTS ATTACHED)             | 252556                                                        | KINECT SENSOR TV MOUNT CLIP                                                                                                                                                                                                                                                                                                                                                              | 1                               |        |
| HDMI CABLE                                               | 252579                                                        | CABLE,HDMI, 6 FEET                                                                                                                                                                                                                                                                                                                                                                       | 1                               |        |
| L BRACKET - 8 HOLE                                       | 252561                                                        | 10 SERIES 8 HOLE - INSIDE CORNER BRACKET                                                                                                                                                                                                                                                                                                                                                 | 4                               |        |
| T-NUT - DOUBLE                                           | 252569                                                        | 1/4-20 DOUBLE SLIDE-IN ECONOMY T-NUT                                                                                                                                                                                                                                                                                                                                                     | 16                              |        |
| SCREWS - (FOR L-BRACKETS & T-NUTS)                       | 252566                                                        | 1/4-20 X 0.500" BUTTON HEAD SOCKET CAP<br>SCREW (BHSCS)                                                                                                                                                                                                                                                                                                                                  | 32                              |        |
|                                                          | 4MM ALLEN V<br>5MM ALL<br>5/32" ALLEN WREN<br>1/8" ALLEN WREN | ½" WRENCH         TORQUE WRENCH - OPTIONAL         WRENCH (FOR CONFIRMATS)         LEN WRENCH (FOR JCN)         NCH (FOR 1/4"-20x1/2" SCREWS)         JCH (FOR #10-32x3/8" SCREWS)         LLIPS SCREWDRIVER                                                                                                                                                                             |                                 |        |
| NOTE:<br>1. A CREATED DRAWING                            | 12/22/16 EMK                                                  | DWN<br>BY:     EMK     DWN<br>DATE     12/22/16       APR<br>BY:     DATE     DATE       APR<br>DY:     DATE     DATE       Y:     DATE     DECIMALS: 4 ± 030       DECIMALS: 4 ± 030     XX ± 030       XX ± 030     XX ± 030       ARNET SQUARENESS ± 0.6625     ANGE ON ARE IN TO CARDINATE ON A CALIFY SAL       HIS DRAWING IS THE SOLE PROPERTY OF     CARINETS SUARENESS ± 0.6625 | Suring<br>diversifiedw<br>NDBOX |        |