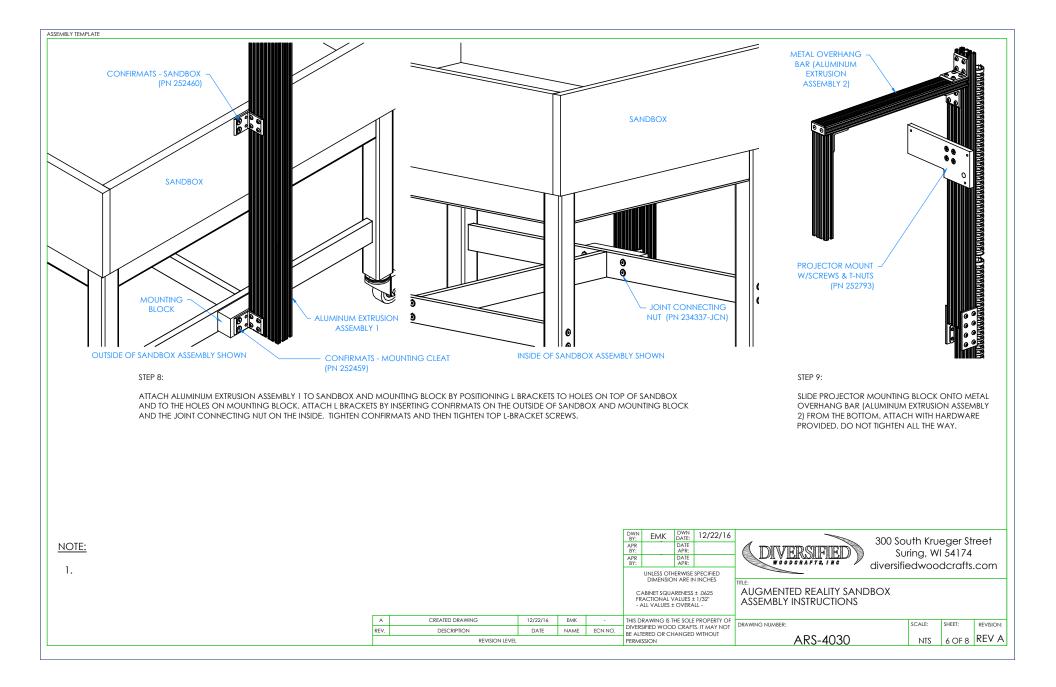

|                                                          | HARDWARE                                                      | E BOX PACKING LIST                                                                                                                                                                                                                                                                                                                                                                       |                                 |        |
|----------------------------------------------------------|---------------------------------------------------------------|------------------------------------------------------------------------------------------------------------------------------------------------------------------------------------------------------------------------------------------------------------------------------------------------------------------------------------------------------------------------------------------|---------------------------------|--------|
| ITEMS INCLUDED                                           | PART #                                                        | PART DESCRIPTION                                                                                                                                                                                                                                                                                                                                                                         | QTY                             | PACKED |
| PROJECTOR MOUNTING BLOCK<br>(SCREWS AND T-NUTS ATTACHED) | 252793                                                        | PROJECTOR MOUNTING BLOCK - 0.50"THK X<br>3.875"W X 9.00"L                                                                                                                                                                                                                                                                                                                                | 1                               |        |
| MOUNTING BLOCK                                           | N/A                                                           | MOUNTING BLOCK - 1.75"THK X 2.25"W X<br>7.00"L                                                                                                                                                                                                                                                                                                                                           | 1                               |        |
| SCREWS - APRON ASSEMBLY TO<br>SANDBOX ASSEMBLY           | 100641                                                        | SCREW,#8X1-3/4 QUAD RD WASH HD                                                                                                                                                                                                                                                                                                                                                           | 14                              |        |
| CONFIRMATS - MOUNTING CLEAT                              | 252459                                                        | SCREW,1/4-20X60MM,CONN,<br>ALLENHEAD,BLACK                                                                                                                                                                                                                                                                                                                                               | 4                               |        |
| CONFIRMATS - SANDBOX                                     | 252460                                                        | SCREW,1/4-20X20MM,CON,ALLENHEAD,BLK                                                                                                                                                                                                                                                                                                                                                      | 4                               |        |
| OINT CONNECTING NUT - MOUNTING<br>CLEAT & SANDBOX        | 234337-JCN                                                    | JOINT CONNECTING NUT, 1/4-20X17MM                                                                                                                                                                                                                                                                                                                                                        | 8                               |        |
| CABLE ADAPTER                                            | 252557                                                        | HDE POWER SUPPLY AC CABLE ADAPTER<br>FOR XBOX KINECT MOTION SENSOR                                                                                                                                                                                                                                                                                                                       | 1                               |        |
| CAMERA MOUNT (SCREWS AND<br>T-NUTS ATTACHED)             | 252556                                                        | KINECT SENSOR TV MOUNT CLIP                                                                                                                                                                                                                                                                                                                                                              | 1                               |        |
| HDMI CABLE                                               | 252579                                                        | CABLE,HDMI, 6 FEET                                                                                                                                                                                                                                                                                                                                                                       | 1                               |        |
| L BRACKET - 8 HOLE                                       | 252561                                                        | 10 SERIES 8 HOLE - INSIDE CORNER BRACKET                                                                                                                                                                                                                                                                                                                                                 | 4                               |        |
| T-NUT - DOUBLE                                           | 252569                                                        | 1/4-20 DOUBLE SLIDE-IN ECONOMY T-NUT                                                                                                                                                                                                                                                                                                                                                     | 16                              |        |
| SCREWS - (FOR L-BRACKETS & T-NUTS)                       | 252566                                                        | 1/4-20 X 0.500" BUTTON HEAD SOCKET CAP<br>SCREW (BHSCS)                                                                                                                                                                                                                                                                                                                                  | 32                              |        |
|                                                          | 4MM ALLEN V<br>5MM ALL<br>5/32" ALLEN WREN<br>1/8" ALLEN WREN | ½" WRENCH         TORQUE WRENCH - OPTIONAL         WRENCH (FOR CONFIRMATS)         LEN WRENCH (FOR JCN)         NCH (FOR 1/4"-20x1/2" SCREWS)         JCH (FOR #10-32x3/8" SCREWS)         LLIPS SCREWDRIVER                                                                                                                                                                             |                                 |        |
| NOTE:<br>1. A CREATED DRAWING                            | 12/22/16 EMK                                                  | DWN<br>BY:     EMK     DWN<br>DATE     12/22/16       APR<br>BY:     DATE     DATE       APR<br>DY:     DATE     DATE       Y:     DATE     DECIMALS: 4 ± 030       DECIMALS: 4 ± 030     XX ± 030       XX ± 030     XX ± 030       ARNET SQUARENESS ± 0.6625     ANGE ON ARE IN TO CARDINATE ON A CALIFY SAL       HIS DRAWING IS THE SOLE PROPERTY OF     CARINETS SUARENESS ± 0.6625 | Suring<br>diversifiedw<br>NDBOX |        |