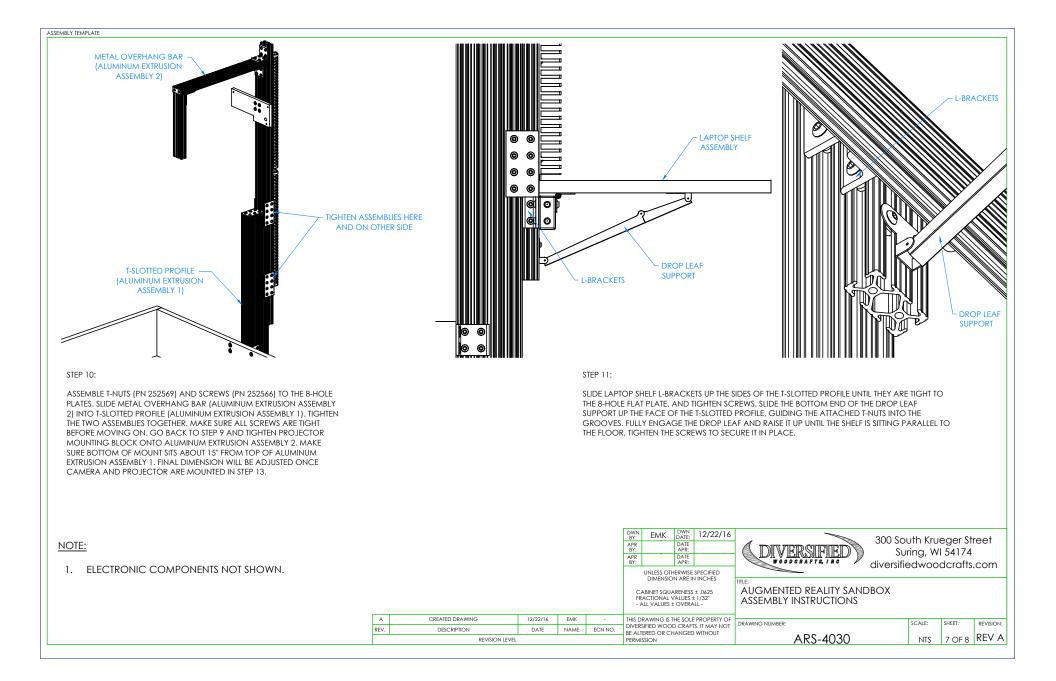

| IN HOUSE | ASSEMBLY | TEMPLATE |  |
|----------|----------|----------|--|
|          |          |          |  |

| ITEMS INCLUDED                       | PART # | PART DESCRIPTION                                     | QTY     |  |  |
|--------------------------------------|--------|------------------------------------------------------|---------|--|--|
| SANDBOX ASSEMBLY                     | N/A    | SANDBOX ASSEMBLY (FACTORY<br>ASSEMBLED)              |         |  |  |
| APRON ASSEMBLY                       | N/A    | APRON ASSEMBLY (FACTORY<br>ASSEMBLED)                | 1       |  |  |
| ALUMINUM EXTRUSION ASSEMBLY          | N/A    | ALUMINUM EXTRUSION ASSEMBLY 1<br>(FACTORY ASSEMBLED) | 1       |  |  |
| ALUMINUM EXTRUSION ASSEMBLY 2        | N/A    | ALUMINUM EXTRUSION ASSEMBLY 2<br>(FACTORY ASSEMBLED) | 1       |  |  |
| STRETCHER                            | N/A    | STRETCHER - 0.75"THK X 2.50"W X 26.88"L              | 1       |  |  |
| BRACE                                | N/A    | BRACE - 0.75"THK X 2.50"W X 35.38"L                  | 2       |  |  |
| LAPTOP SHELF W/ HARDWARE<br>ATTACHED | N/A    | LAPTOP SHELF - 0.75"THK X 14.00"W X<br>17.00"L       | 1       |  |  |
| *LEGS* - SEE NOTE 1                  | 500100 | LEG,OAK 2.25X2.25X28.25                              | 4       |  |  |
| *WASHERS* - SEE NOTE 1               | 100039 | WASHER, SPLIT LOCK 5/16                              | 4       |  |  |
| *HEX NUTS* - SEE NOTE 1              | 100044 | NUT, HEX 5/16-18 STEEL ZINC                          | 4       |  |  |
| *CASTERS* - SEE NOTE 1               | 247870 | CASTER,3IN,SWIVEL,3% DIA STEM                        | 4       |  |  |
| *CONFIRMATS - STRETCHER*             | 228564 | SCREW,7MMX50MM,CONN,ALLENHEAD,<br>BLACK              | 4       |  |  |
| *CONFIRMATS - BRACE*                 | 227578 | SCREW,7MMX90MM,CONN,ALLENHEAD,<br>BLACK              | 8       |  |  |
| LAPTOP                               | 252560 | ORYX PRO (ORXP1) LAPTOP                              | 1       |  |  |
| CAMERA/SENSOR BAR                    | 252554 | XBOX 360 KINECT SENSOR BAR                           | 1       |  |  |
| PROJECTOR                            | 252555 | BENQ 9H.JE177.13A MX631ST<br>PROJECTOR               | 1       |  |  |
| HARDWARE BOX                         | N/A    | MISC ITEMS - SEE NEXT PAGE FOR<br>CONTENTS           | 1       |  |  |
| T-SLOT COVER                         | 252812 | 10 SERIES T-SLOT COVER, BLACK                        | 1.34 LF |  |  |

| NOTE:<br>1. LEGS, WASHERS, HEX NUTS & CASTERS ARE BOXED TOGETHER. |                    |      |                                 |          | DEC     | BY:         LTVIL         DATE         12122/10           APR         APR         APR:         APR:           BY:         APR:         APR:         DATE           BY:         APR:         APR:         DATE           UNLESS OTHERWISE SPECIFIED         DIMENSION ARE IN INCHES         DECIMALS: X = 1.030           XXX = 2.020         XXX = 2.020         XXX = 2.010           ANGLES: = 1.100         Comparison         Comparison |                                                                      |       | 300 South Krueger Street<br>Suring, WI 54174<br>diversifiedwoodcrafts.com |           |                              |        |        |           |  |
|-------------------------------------------------------------------|--------------------|------|---------------------------------|----------|---------|----------------------------------------------------------------------------------------------------------------------------------------------------------------------------------------------------------------------------------------------------------------------------------------------------------------------------------------------------------------------------------------------------------------------------------------------|----------------------------------------------------------------------|-------|---------------------------------------------------------------------------|-----------|------------------------------|--------|--------|-----------|--|
|                                                                   |                    | А    | CREATED DRAWING                 | 12/22/16 | EMK     | -                                                                                                                                                                                                                                                                                                                                                                                                                                            |                                                                      |       |                                                                           | OPERTY OF | DRAWING NUMBER:              | SCALE: | SHEET: | REVISION: |  |
|                                                                   |                    | REV. | DESCRIPTION                     | DATE     | NAME    | ECN NO.                                                                                                                                                                                                                                                                                                                                                                                                                                      | DIVERSIFIED WOOD CRAFTS. IT MAY NOT<br>BE ALTERED OR CHANGED WITHOUT |       | RE ALTERED OR CHANCED WITHOUT                                             |           |                              |        | SCALE: | · · ·     |  |
|                                                                   | SIFIED\ASSEMBLY IN | STRU | CTIONS\AUGMENTED REVISION LEVEL | NDBOX\A  | RS-403( | ) - ASSY IN                                                                                                                                                                                                                                                                                                                                                                                                                                  | STRUC                                                                | TIONS | .dwg, 2                                                                   | /2/2017 : | 11:39:48 AM, DWG TO PDP. PC3 | NTS    | 2 OF 8 | REV A     |  |