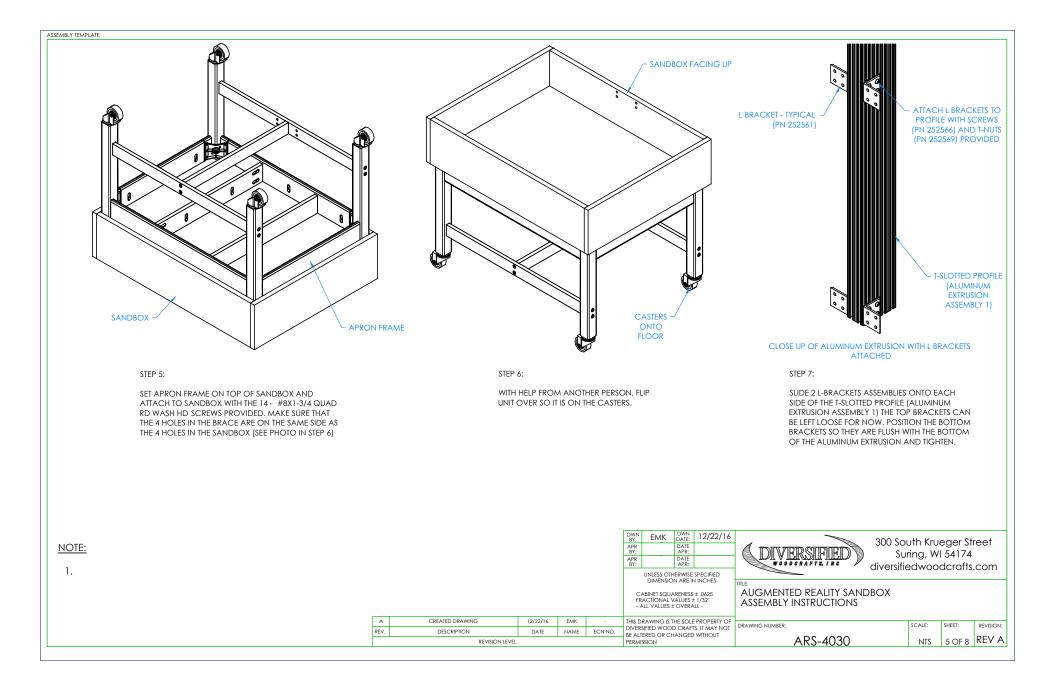

|                                                          | HARDWARE                                                      | E BOX PACKING LIST                                                                                                                                                                                                                                                                                                                                                                       |                                 |        |
|----------------------------------------------------------|---------------------------------------------------------------|------------------------------------------------------------------------------------------------------------------------------------------------------------------------------------------------------------------------------------------------------------------------------------------------------------------------------------------------------------------------------------------|---------------------------------|--------|
| ITEMS INCLUDED                                           | PART #                                                        | PART DESCRIPTION                                                                                                                                                                                                                                                                                                                                                                         | QTY                             | PACKED |
| PROJECTOR MOUNTING BLOCK<br>(SCREWS AND T-NUTS ATTACHED) | 252793                                                        | PROJECTOR MOUNTING BLOCK - 0.50"THK X<br>3.875"W X 9.00"L                                                                                                                                                                                                                                                                                                                                | 1                               |        |
| MOUNTING BLOCK                                           | N/A                                                           | MOUNTING BLOCK - 1.75"THK X 2.25"W X<br>7.00"L                                                                                                                                                                                                                                                                                                                                           | 1                               |        |
| SCREWS - APRON ASSEMBLY TO<br>SANDBOX ASSEMBLY           | 100641                                                        | SCREW,#8X1-3/4 QUAD RD WASH HD                                                                                                                                                                                                                                                                                                                                                           | 14                              |        |
| CONFIRMATS - MOUNTING CLEAT                              | 252459                                                        | SCREW,1/4-20X60MM,CONN,<br>ALLENHEAD,BLACK                                                                                                                                                                                                                                                                                                                                               | 4                               |        |
| CONFIRMATS - SANDBOX                                     | 252460                                                        | SCREW,1/4-20X20MM,CON,ALLENHEAD,BLK                                                                                                                                                                                                                                                                                                                                                      | 4                               |        |
| OINT CONNECTING NUT - MOUNTING<br>CLEAT & SANDBOX        | 234337-JCN                                                    | JOINT CONNECTING NUT, 1/4-20X17MM                                                                                                                                                                                                                                                                                                                                                        | 8                               |        |
| CABLE ADAPTER                                            | 252557                                                        | HDE POWER SUPPLY AC CABLE ADAPTER<br>FOR XBOX KINECT MOTION SENSOR                                                                                                                                                                                                                                                                                                                       | 1                               |        |
| CAMERA MOUNT (SCREWS AND<br>T-NUTS ATTACHED)             | 252556                                                        | KINECT SENSOR TV MOUNT CLIP                                                                                                                                                                                                                                                                                                                                                              | 1                               |        |
| HDMI CABLE                                               | 252579                                                        | CABLE,HDMI, 6 FEET                                                                                                                                                                                                                                                                                                                                                                       | 1                               |        |
| L BRACKET - 8 HOLE                                       | 252561                                                        | 10 SERIES 8 HOLE - INSIDE CORNER BRACKET                                                                                                                                                                                                                                                                                                                                                 | 4                               |        |
| T-NUT - DOUBLE                                           | 252569                                                        | 1/4-20 DOUBLE SLIDE-IN ECONOMY T-NUT                                                                                                                                                                                                                                                                                                                                                     | 16                              |        |
| SCREWS - (FOR L-BRACKETS & T-NUTS)                       | 252566                                                        | 1/4-20 X 0.500" BUTTON HEAD SOCKET CAP<br>SCREW (BHSCS)                                                                                                                                                                                                                                                                                                                                  | 32                              |        |
|                                                          | 4MM ALLEN V<br>5MM ALL<br>5/32" ALLEN WREN<br>1/8" ALLEN WREN | ½" WRENCH         TORQUE WRENCH - OPTIONAL         WRENCH (FOR CONFIRMATS)         LEN WRENCH (FOR JCN)         NCH (FOR 1/4"-20x1/2" SCREWS)         JCH (FOR #10-32x3/8" SCREWS)         LLIPS SCREWDRIVER                                                                                                                                                                             |                                 |        |
| NOTE:<br>1. A CREATED DRAWING                            | 12/22/16 EMK                                                  | DWN<br>BY:     EMK     DWN<br>DATE     12/22/16       APR<br>BY:     DATE     DATE       APR<br>DY:     DATE     DATE       Y:     DATE     DECIMALS: 4 ± 030       DECIMALS: 4 ± 030     XX ± 030       XX ± 030     XX ± 030       ARNET SQUARENESS ± 0.6625     ANGE ON ARE IN TO CARDINATE ON A CALIFY SAL       HIS DRAWING IS THE SOLE PROPERTY OF     CARINETS SUARENESS ± 0.6625 | Suring<br>diversifiedw<br>NDBOX |        |