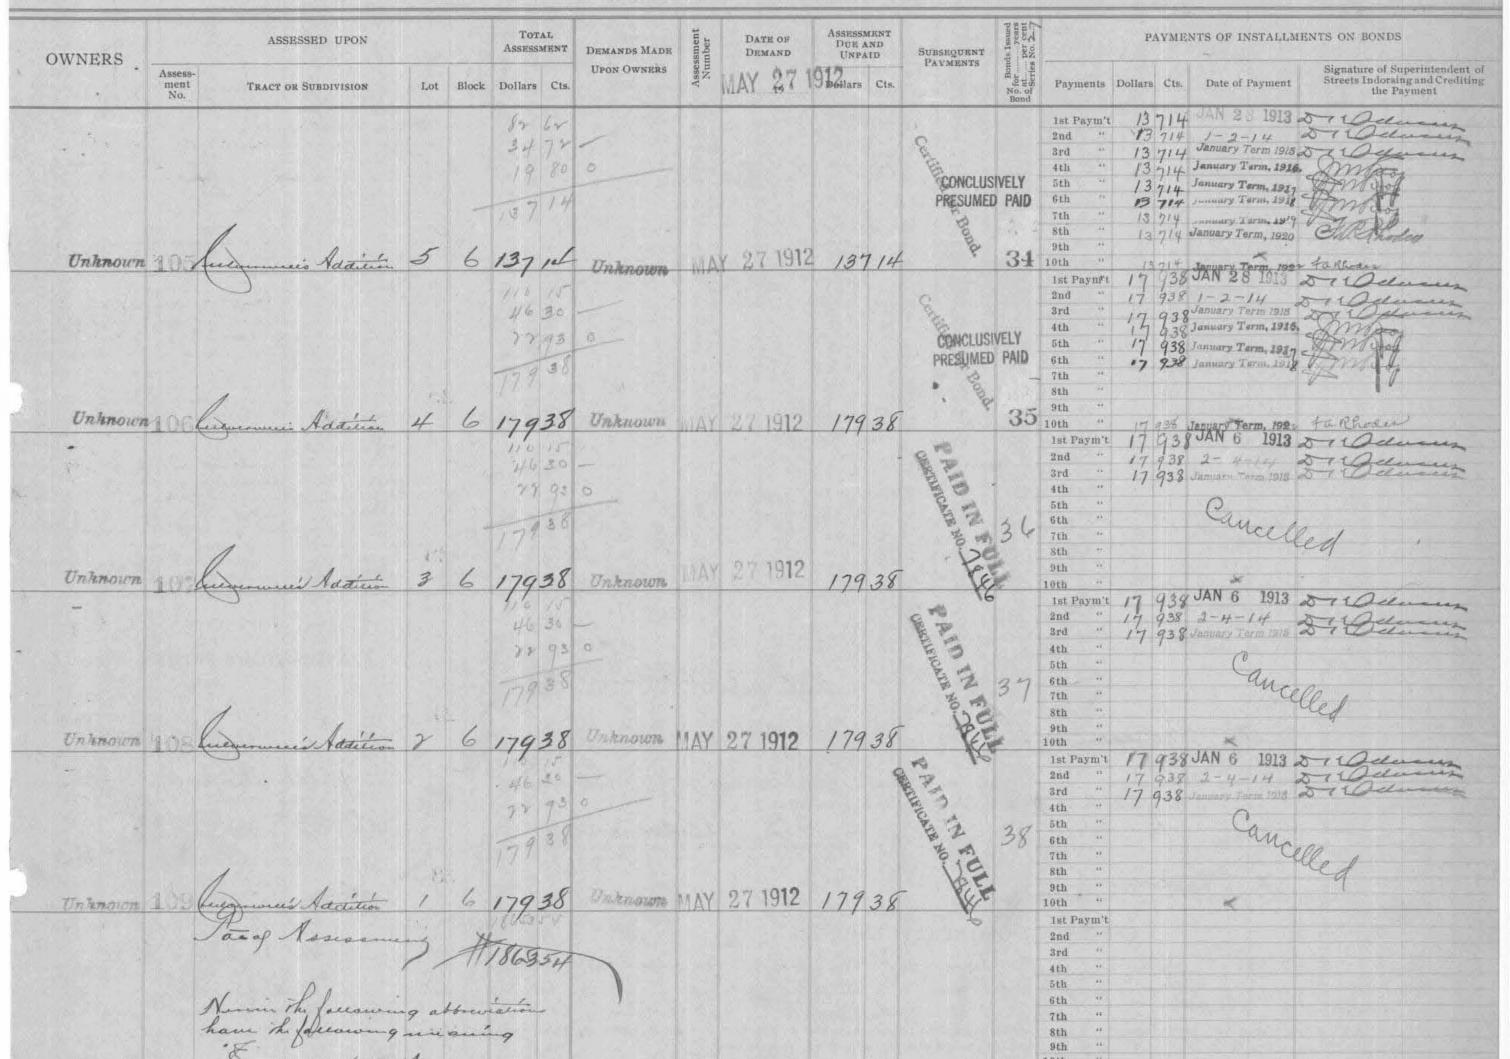

City of San Diego, County of San Diego, ss. State of California,

, City Engineer of the City of San Diego, California, pursuant to Resolution No. 9245 , passed W.M. Rumsey I, September 1911, directing me, as such engineer, to make and present to said Common Counby the Common Council of said City on the 18th day of. LOUISIANA STREET cil a diagram of the property affected and benefited by the proposed work and improvement to be done on between the south line of University Avenue and the north line of the 1400 acre Public Park as described in Resolution of Intention No. 8771, passed by said Common Council on the 3rd day of July .1911 , and on file in the office of the Clerk of said City, herewith present this document, consisting of two pages, to said Common Council, and I do hereby certify that pages numbered one to two inclusive thereof, constitutes a true and correct diagram of the property affected and benefited by said proposed work and improvement as described in aforesaid Resolution of Intention, and to be assessed to pay the expenses of said work and improvement, and said diagram shows each separate lot, piece or parcel of land, the area in square feet of each such lots, pieces or parcels of land, and the relative location of the same to the work proposed to be done all within the limits of the assessment district described in said Resolution of Intention.

Dated, San Diego, California, May 3rd 1912

M. M. Currence City Engineer of the City of San Diego, California.

255

City of San Diego, County of San Diego, SS. State of California, ALLEN H. WRIGHT , City Clerk of the City of San Diego, California, do hereby certify the foregoing diagram, consisting of pages 6th inclusive hereof, was by the Common Council of said City approved by Resolution No. 10772, passed by the said Common Council on the numbered one to. May .19/2. day of City Clerk of the City of San Diego, California, and Ex-Officio Clerk of the Common Council of the said City. Page 2