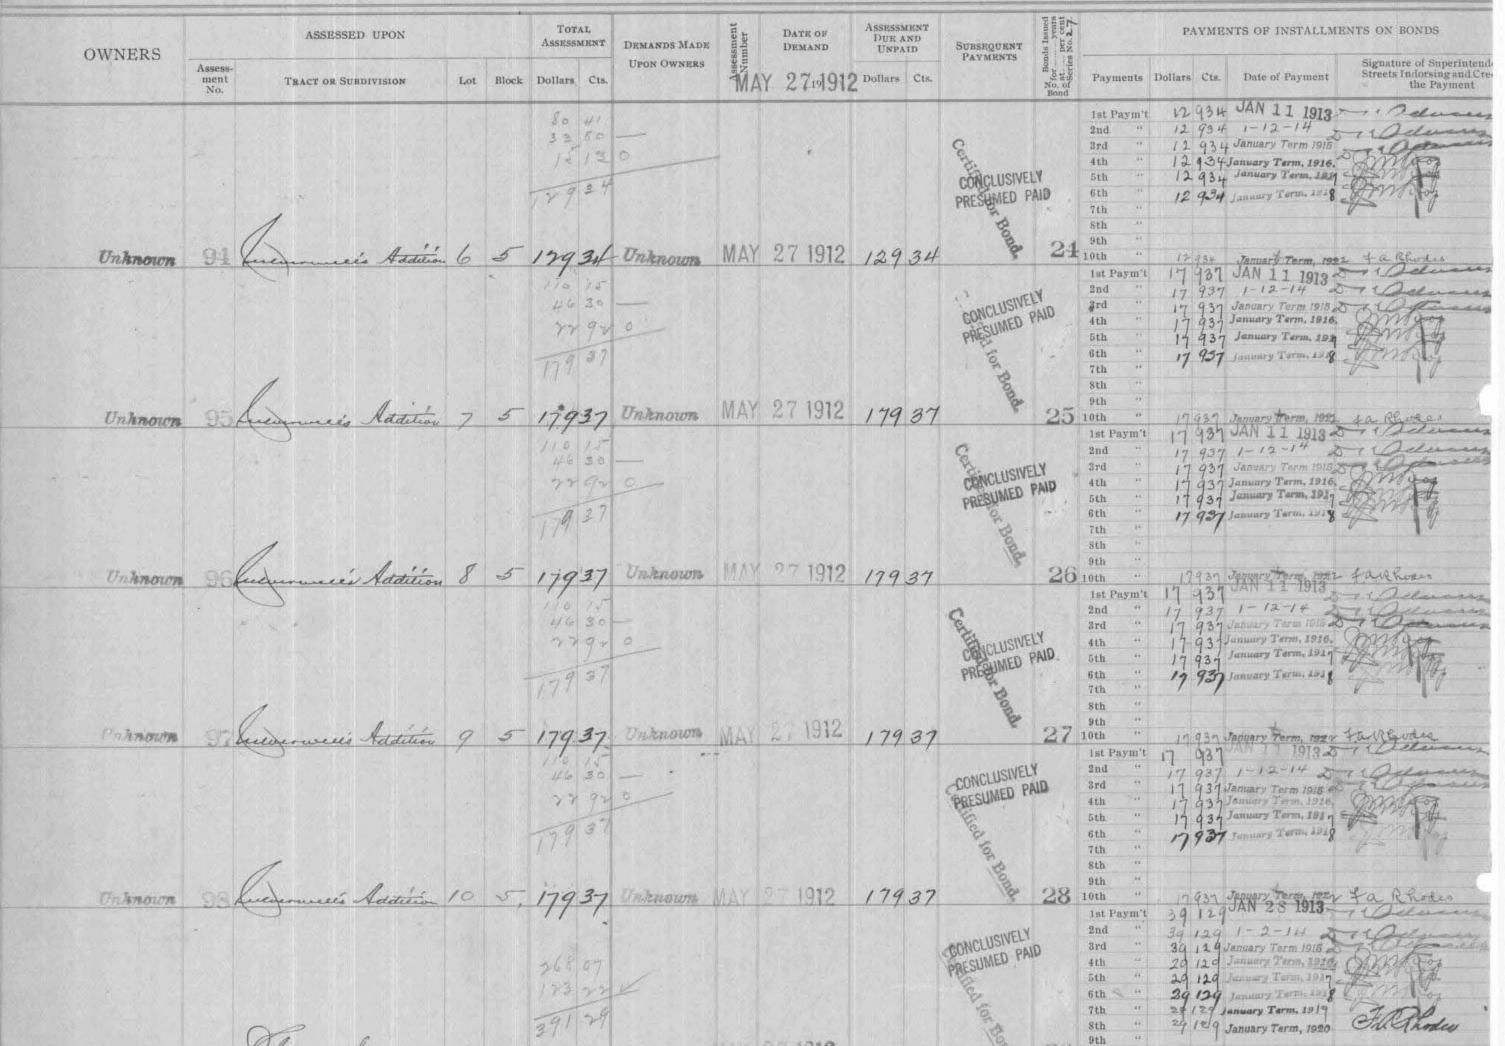

City of San Diego, County of San Diego, ss. State of California,

, City Engineer of the City of San Diego, California, pursuant to Resolution No. 9245 , passed W.M. Rumsey I, September 1911, directing me, as such engineer, to make and present to said Common Counby the Common Council of said City on the 18th day of. LOUISIANA STREET cil a diagram of the property affected and benefited by the proposed work and improvement to be done on between the south line of University Avenue and the north line of the 1400 acre Public Park as described in Resolution of Intention No. 8771, passed by said Common Council on the 3rd day of July .1911 , and on file in the office of the Clerk of said City, herewith present this document, consisting of two pages, to said Common Council, and I do hereby certify that pages numbered one to two inclusive thereof, constitutes a true and correct diagram of the property affected and benefited by said proposed work and improvement as described in aforesaid Resolution of Intention, and to be assessed to pay the expenses of said work and improvement, and said diagram shows each separate lot, piece or parcel of land, the area in square feet of each such lots, pieces or parcels of land, and the relative location of the same to the work proposed to be done all within the limits of the assessment district described in said Resolution of Intention.

Dated, San Diego, California, May 3rd 1912

M. M. Currence City Engineer of the City of San Diego, California.

255

City of San Diego, County of San Diego, SS. State of California, ALLEN H. WRIGHT , City Clerk of the City of San Diego, California, do hereby certify the foregoing diagram, consisting of pages 6th inclusive hereof, was by the Common Council of said City approved by Resolution No. 10772, passed by the said Common Council on the numbered one to. May .19/2. day of City Clerk of the City of San Diego, California, and Ex-Officio Clerk of the Common Council of the said City. Page 2