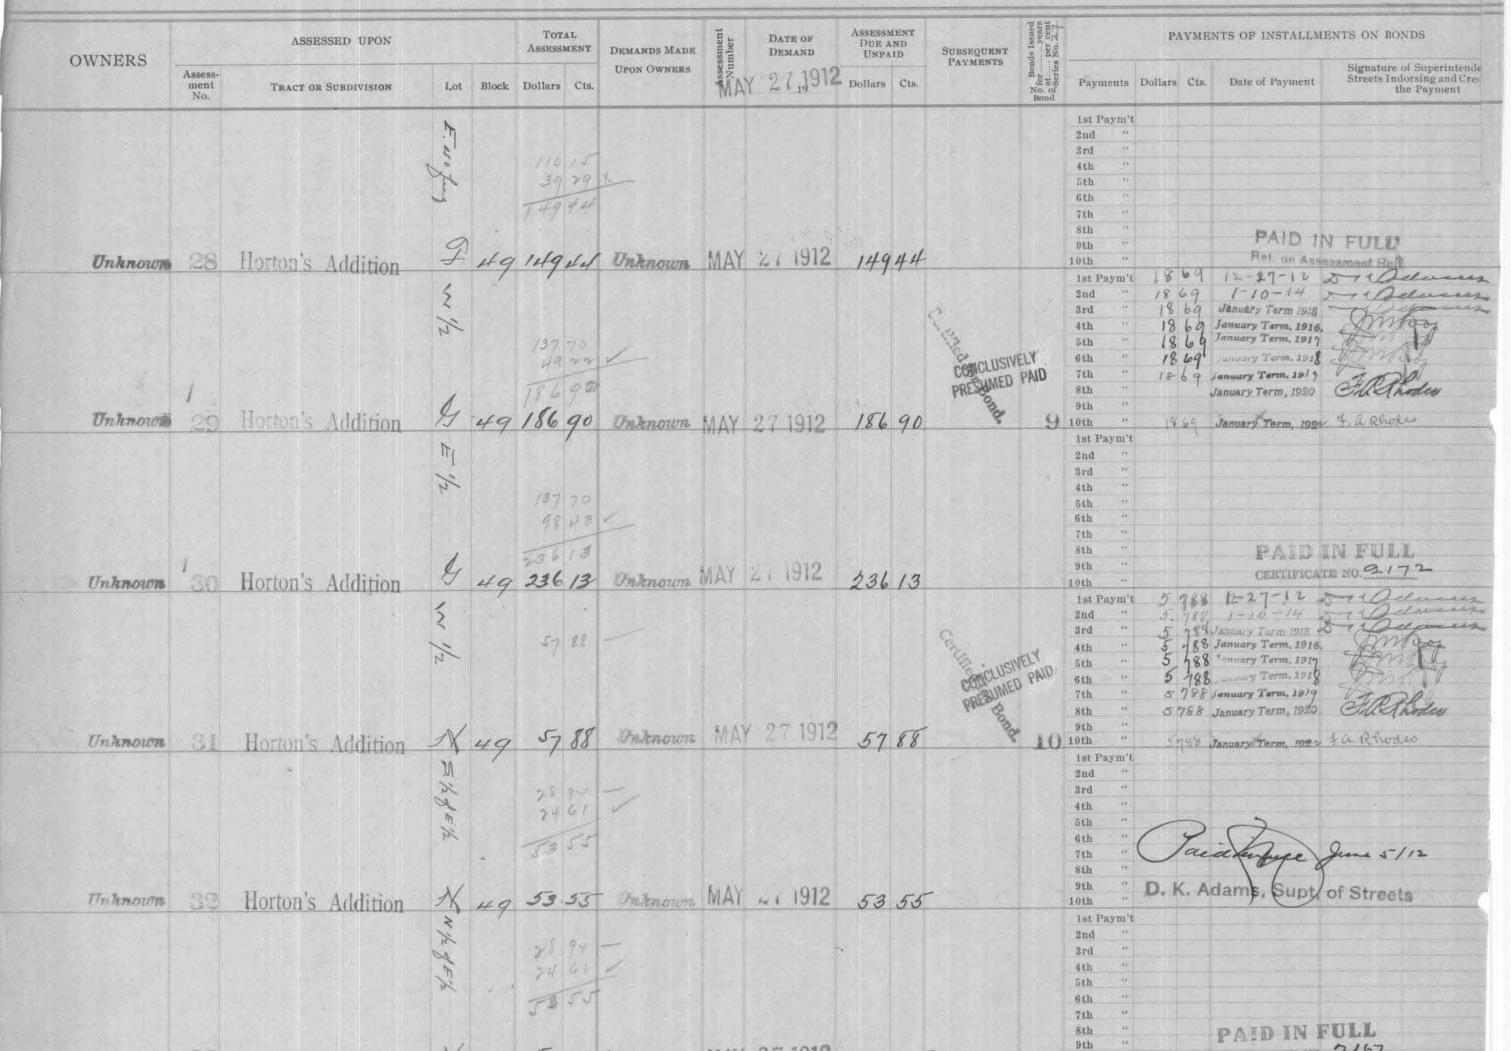

City of San Diego, County of San Diego, ss. State of California,

, City Engineer of the City of San Diego, California, pursuant to Resolution No. 9245 , passed W.M. Rumsey I, September 1911, directing me, as such engineer, to make and present to said Common Counby the Common Council of said City on the 18th day of. LOUISIANA STREET cil a diagram of the property affected and benefited by the proposed work and improvement to be done on between the south line of University Avenue and the north line of the 1400 acre Public Park as described in Resolution of Intention No. 8771, passed by said Common Council on the 3rd day of July .1911 , and on file in the office of the Clerk of said City, herewith present this document, consisting of two pages, to said Common Council, and I do hereby certify that pages numbered one to two inclusive thereof, constitutes a true and correct diagram of the property affected and benefited by said proposed work and improvement as described in aforesaid Resolution of Intention, and to be assessed to pay the expenses of said work and improvement, and said diagram shows each separate lot, piece or parcel of land, the area in square feet of each such lots, pieces or parcels of land, and the relative location of the same to the work proposed to be done all within the limits of the assessment district described in said Resolution of Intention.

Dated, San Diego, California, May 3rd 1912

M. M. Currence City Engineer of the City of San Diego, California.

255

City of San Diego, County of San Diego, SS. State of California, ALLEN H. WRIGHT , City Clerk of the City of San Diego, California, do hereby certify the foregoing diagram, consisting of pages 6th inclusive hereof, was by the Common Council of said City approved by Resolution No. 10772, passed by the said Common Council on the numbered one to. May .19/2. day of City Clerk of the City of San Diego, California, and Ex-Officio Clerk of the Common Council of the said City. Page 2