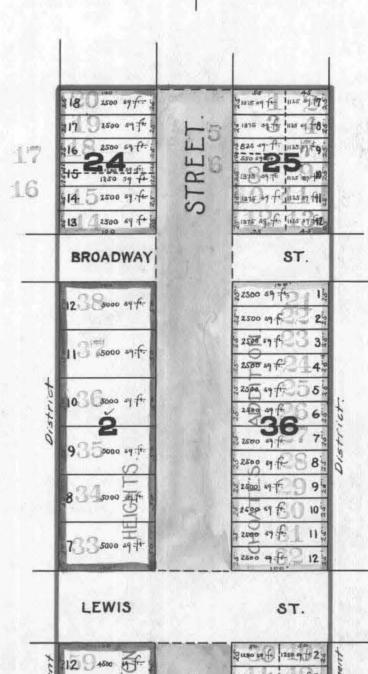

City of San Diego, County of San Diego, ss. State of California,

, City Engineer of the City of San Diego, California, pursuant to Resolution No. 9245 , passed W.M. Rumsey I, September 1911, directing me, as such engineer, to make and present to said Common Counby the Common Council of said City on the 18th day of. LOUISIANA STREET cil a diagram of the property affected and benefited by the proposed work and improvement to be done on between the south line of University Avenue and the north line of the 1400 acre Public Park as described in Resolution of Intention No. 8771, passed by said Common Council on the 3rd day of July .1911 , and on file in the office of the Clerk of said City, herewith present this document, consisting of two pages, to said Common Council, and I do hereby certify that pages numbered one to two inclusive thereof, constitutes a true and correct diagram of the property affected and benefited by said proposed work and improvement as described in aforesaid Resolution of Intention, and to be assessed to pay the expenses of said work and improvement, and said diagram shows each separate lot, piece or parcel of land, the area in square feet of each such lots, pieces or parcels of land, and the relative location of the same to the work proposed to be done all within the limits of the assessment district described in said Resolution of Intention.