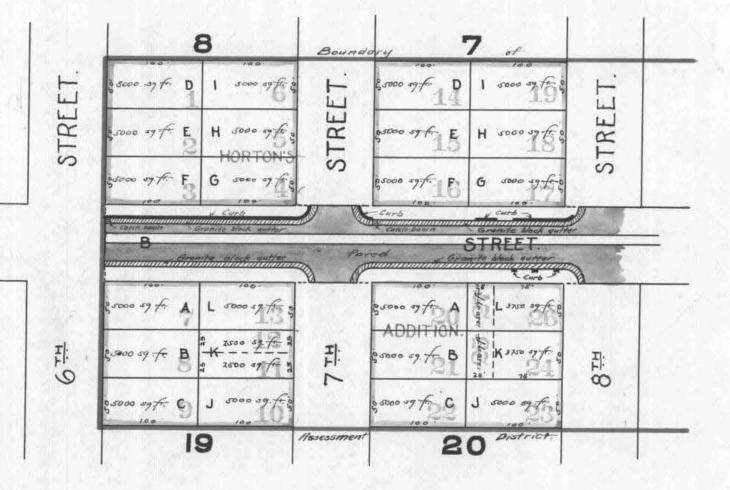

| articularly described in | said contract; showing the | relative location of ea | ch district, lot, port | ion of lot, or | parcel of land asses | sed, to the |

work done; numbered in red in red ink to correspond with the red ink numbers in the assessment; and showing the number of 1075 assessed for said work contracted for and performed. Herein "No." is used for the word "number" and "ft." for the word "feet." The marks ' and " mean respectively "feet" and "inches." Figures in black ink, next to property line show, each, the length of said line in feet. Other figures in black ink show the numbers of the lots and blocks.



The lots and blocks in Hortor's Addition , as shown on this sheet are according map indeed book 13 pop 552 filed in the office of the County Recorder of the County of San Dies State of California.

317



W

At said City of San Diego, California, this\_

ime

Recorded A. D.

day of A. D. 191 2-

allele Superintendent of Streets of the City of San Diego, California. eec2

2th

191 2

77 Superintendent of Streets of the City of San Diego, California Sheet 1.

EL.B. 5-22-12

City of San Diego,

County of San Diego, \$5. State of California,

W.M. Rumsey , City Engineer of the City of San Diego, California, pursuant to Resolution No. 10714 , passed 1, by the Common Council of said City on the twenty ninth day of April 1912, directing me, as such engineer, to make and present to said Common C