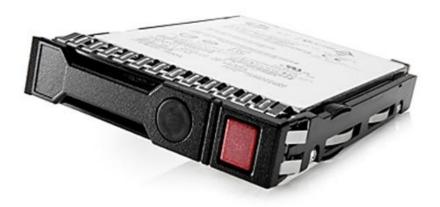

### 880295-B21 Datasheet

Get a Quote



### Overview

HPE Server Mixed Use (MU) Solid State Drives (SSDs) deliver high performance and endurance while reducing power consumption for customers with applications requiring high random read and write IOPs performance. HPE MU SSDs offer the highest performance applications that need a balance of strong read and write and they typically have an endurance of between <1 and <10 drive writes per day.

### **Quick Specs**

Figure 1 shows the appearance of 880295-B21.



#### Table 1 shows the Quick Specs.

| Product Name             | 880295-B21                          |
|--------------------------|-------------------------------------|
| Product Description      | HPE 1.6TB NVMe x4 MU SFF SCN DS SSD |
| Product Type             | Solid State Drive                   |
| Technical Information    |                                     |
| Storage Capacity         | 1.6TB                               |
| Interfaces/Ports         |                                     |
| Drive Interface          | SATA                                |
| Drive Interface Standard | SATA/600                            |
| Physical Characteristics |                                     |
| Drive Type               | Internal                            |
| Drive Width