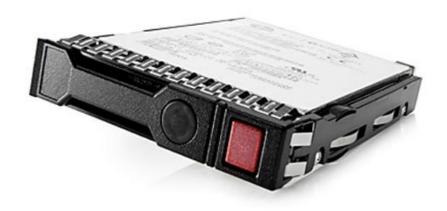

#### **Quick Specs**

Figure 1 shows the appearance of 872376-B21.

#### Table 1 shows the Quick Specs.

| Product Name             | 872376-B21                         |
|--------------------------|------------------------------------|
| Product Description      | HPE 960GB SATA 6G MU SFF SC DS SSD |
| Product Type             | Solid State Drive                  |
| Technical Information    |                                    |
| Storage Capacity         | 960GB                              |
| Interfaces/Ports         |                                    |
| Drive Interface          | SATA                               |
| Drive Interface Standard | SATA/600                           |
| Network & Communication  |                                    |
| Wireless LAN             | No                                 |
| Physical Characteristics |                                    |
| Drive Type               | Internal                           |
| Drive Width              | 2.5"                               |