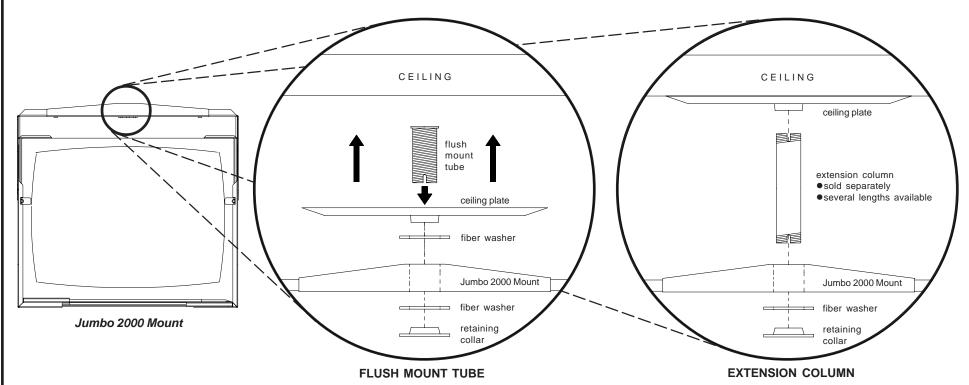

Jumbo 2000 Mount attaches to ceiling plate CMJ 470 or CMJ 470W with flush mount tube or extension column. Flush mount tube is included with Jumbo 2000 Mount. Various

lengths of extension columns are available. Adjustable length extension columns are also available.

The ceiling to which the ceiling plate is

attached must be capable of carrying four times the combined weight of all components (Jumbo 2000 Mount, extension column, etc.) and equipment (monitor, VCR, etc.).