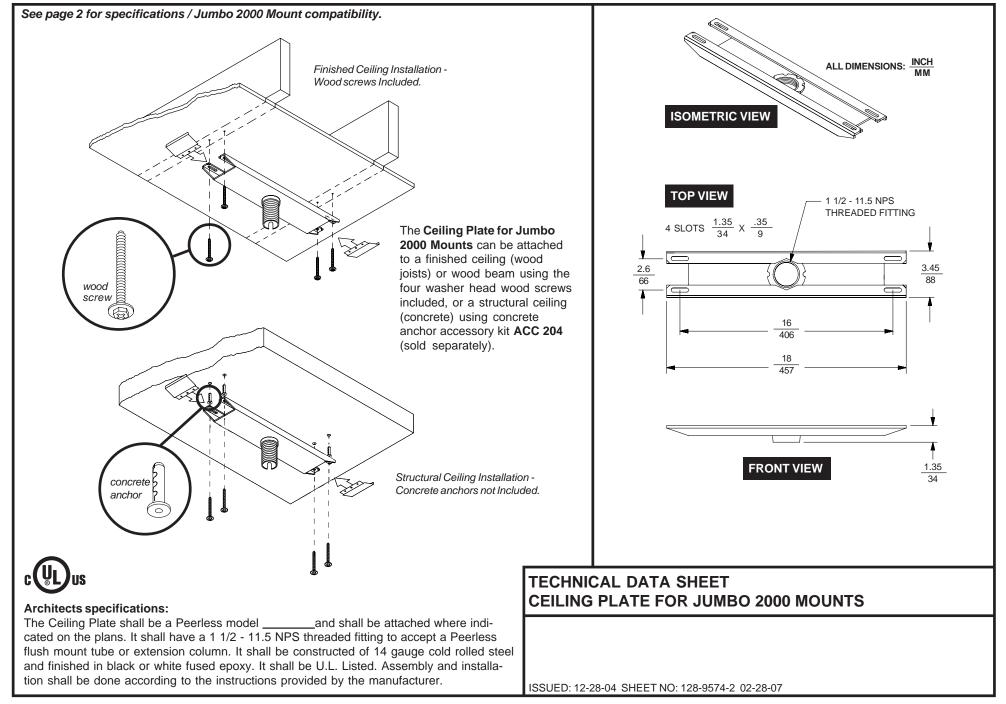

| CEILING PLATE FOR JUMBO 2000 MOUNTS-SPECIFICATIONS                    |                    |                    |                                                                                                                                                                                                                      |  |  |
|-----------------------------------------------------------------------|--------------------|--------------------|----------------------------------------------------------------------------------------------------------------------------------------------------------------------------------------------------------------------|--|--|
| Model<br>Numbers                                                      | Max. Load Capacity |                    |                                                                                                                                                                                                                      |  |  |
|                                                                       | Concrete           | Wood               | Compatible Jumbo 2000 Mount Models                                                                                                                                                                                   |  |  |
| CMJ 470<br>CMJ 470W                                                   | 300 lb<br>(137 kg) | 300 lb<br>(137 kg) | JMC 2630, JMC 2630S, JMC 2640, JMC 2640S, JMC 2640D, JMC 2640DS, JMC 2650, JMC 2650S, JMC 2650D, JMC 2650DS, JMC 2655, JMC 2655S, JMC 2660, JMC 2660S, JMC 2665, JMC 2665S, JMC 2670, JMC 2670S, JMC 2675, JMC 2675S |  |  |
| WARNING: WEIGHT OF TV or MONITOR NOT TO EXCEED MAXIMUM LOAD CAPACITY! |                    |                    |                                                                                                                                                                                                                      |  |  |

| Model<br>Number  | Weight             | Shipping<br>Weight |
|------------------|--------------------|--------------------|
| CMJ470, CMJ 470W | 2.6 lb<br>(1.2 kg) | 3.2 lb<br>(1.5 kg) |