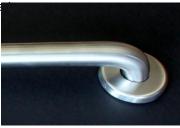

## APFHHGBMVFI 1SHO107-CF1 Handheld Shower with Grab Bar Assembly

Handheld Shower with Grab Bar Assembly - Includes:

- 1 P/N HS2462CP Hand Shower, on/off button, chrome finish
- 1 P/N F14SS72 Shower Hose, 72" Vinyl
- 1 P/N BAR-SB30-TW-125-SA 30" Grab Bar, 1.25" outer diameter, Stainless Steel with Satin Finish, Concealed Flanges
- 1 P/N 4993 Vacuum Breaker, Brass
- 1 P/N BBS1250x28 Supply Elbow with EPDM gasket
- 1 P/N GSB-125-CR Chrome Slide Mechanism