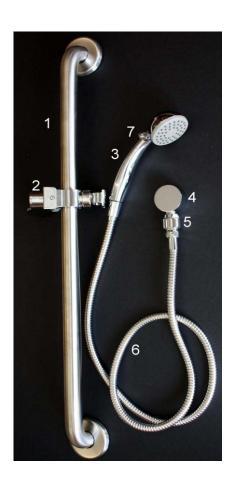

## APFHHGBMVFI 1SHO107-CF1 Handheld Shower with Grab Bar Assembly

Handheld Shower with Grab Bar Assembly - Includes:

- 1 P/N HS2462CP Hand Shower, on/off button, chrome finish
- 1 P/N F14SS72 Shower Hose, 72" Vinyl
- 1 P/N BAR-SB30-TW-125-SA 30" Grab Bar, 1.25" outer diameter, Stainless Steel with Satin Finish, Concealed Flanges
- 1 P/N 4993 Vacuum Breaker, Brass
- 1 P/N BBS1250x28 Supply Elbow with EPDM gasket
- 1 P/N GSB-125-CR Chrome Slide Mechanism

- 1. Grab Bar
- 2. Slide Mechanism
- 3. Hand Shower
- 4. Elbow
- 5. Vacuum Breaker
- 6. Hose
- 7. On/Off Pause Button

Item No. Description

HS2460CP Hand Shower, on/off button, chrome finish:

- Chrome pated finish
- Single function on and off button
- Saturating spray and trickle function
- Flow rate: