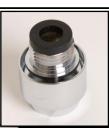

## 4993 Vacuum Breaker, Brass:

- Material:

Chrome plated brass body with brass thread

Rubber gasket