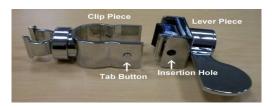

## GSB-125-CR Chrome Slide Mechanism Includes:

1 piece handle and 1 piece connector Installation Instructions