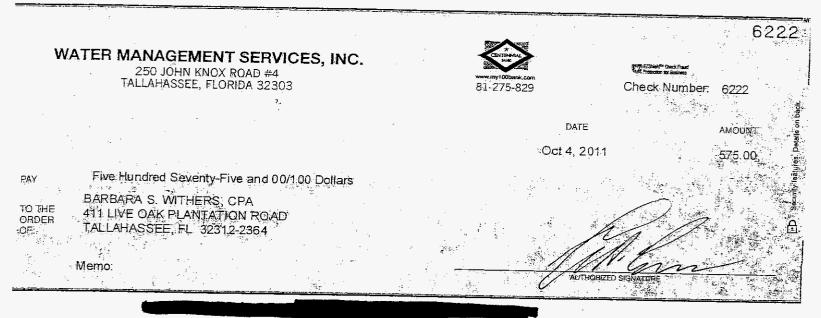

# **QUESTION NO. 2**

| Radey      |           |          |
|------------|-----------|----------|
| Date       | Check No. | Amount   |
| 1/12/2010  | 1.505     | <u></u>  |
| 1/12/2010  | 1525      | \$4,000  |
| 3/15/2010  | 5354      | \$2,000  |
| 4/12/2010  | 5918      | \$2,000  |
| 5/13/2010  | 6028      | \$2,000  |
| 6/7/2010   | 6103      | \$2,000  |
| 7/30/2010  | 6270      | \$2,000  |
| 8/24/2010  | 6367      | \$2,000  |
| 9/29/2010  | 6467      | \$2,000  |
| 10/27/2010 | 6568      | \$2,000  |
| 11/30/2010 | 6660      | \$2,000  |
| 4/16/2012  | 6797      | \$1,000  |
| 5/18/2012  | 6879      | \$1,000  |
|            | Total:    | \$24,000 |