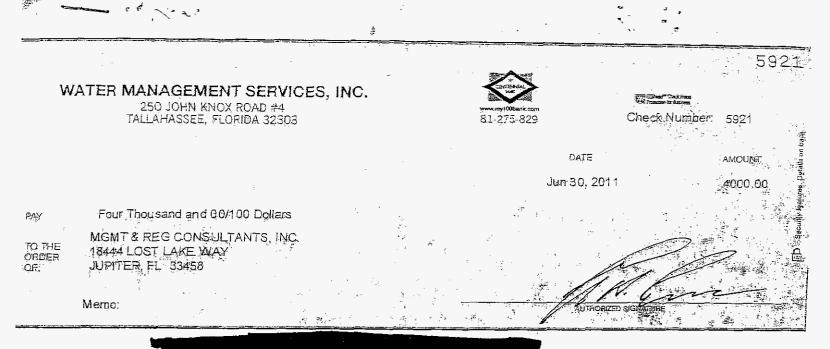

# **QUESTION NO. 2**

| Radey      |           |          |
|------------|-----------|----------|
| Date       | Check No. | Amount   |
| 1/12/2010  | 1.505     | <u></u>  |
| 1/12/2010  | 1525      | \$4,000  |
| 3/15/2010  | 5354      | \$2,000  |
| 4/12/2010  | 5918      | \$2,000  |
| 5/13/2010  | 6028      | \$2,000  |
| 6/7/2010   | 6103      | \$2,000  |
| 7/30/2010  | 6270      | \$2,000  |
| 8/24/2010  | 6367      | \$2,000  |
| 9/29/2010  | 6467      | \$2,000  |
| 10/27/2010 | 6568      | \$2,000  |
| 11/30/2010 | 6660      | \$2,000  |
| 4/16/2012  | 6797      | \$1,000  |
| 5/18/2012  | 6879      | \$1,000  |
|            | Total:    | \$24,000 |