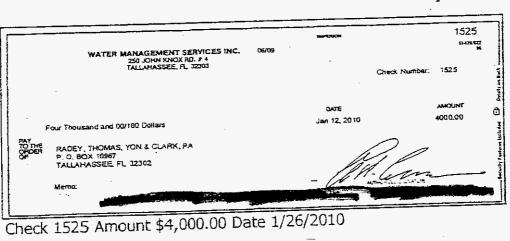

# **QUESTION NO. 2**

| Radey      |           |          |
|------------|-----------|----------|
| Date       | Check No. | Amount   |
| 1/12/2010  | 1.505     | <u></u>  |
| 1/12/2010  | 1525      | \$4,000  |
| 3/15/2010  | 5354      | \$2,000  |
| 4/12/2010  | 5918      | \$2,000  |
| 5/13/2010  | 6028      | \$2,000  |
| 6/7/2010   | 6103      | \$2,000  |
| 7/30/2010  | 6270      | \$2,000  |
| 8/24/2010  | 6367      | \$2,000  |
| 9/29/2010  | 6467      | \$2,000  |
| 10/27/2010 | 6568      | \$2,000  |
| 11/30/2010 | 6660      | \$2,000  |
| 4/16/2012  | 6797      | \$1,000  |
| 5/18/2012  | 6879      | \$1,000  |
|            | Total:    | \$24,000 |