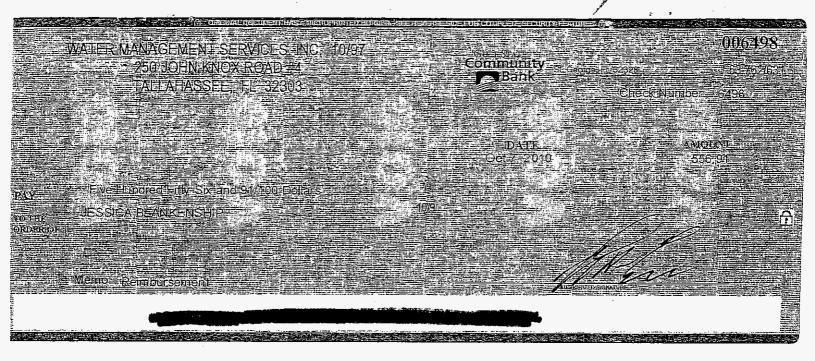

# **QUESTION NO. 2**

| Radey      |           |          |
|------------|-----------|----------|
| Date       | Check No. | Amount   |
| 1/12/2010  | 1.505     | <u></u>  |
| 1/12/2010  | 1525      | \$4,000  |
| 3/15/2010  | 5354      | \$2,000  |
| 4/12/2010  | 5918      | \$2,000  |
| 5/13/2010  | 6028      | \$2,000  |
| 6/7/2010   | 6103      | \$2,000  |
| 7/30/2010  | 6270      | \$2,000  |
| 8/24/2010  | 6367      | \$2,000  |
| 9/29/2010  | 6467      | \$2,000  |
| 10/27/2010 | 6568      | \$2,000  |
| 11/30/2010 | 6660      | \$2,000  |
| 4/16/2012  | 6797      | \$1,000  |
| 5/18/2012  | 6879      | \$1,000  |
|            | Total:    | \$24,000 |