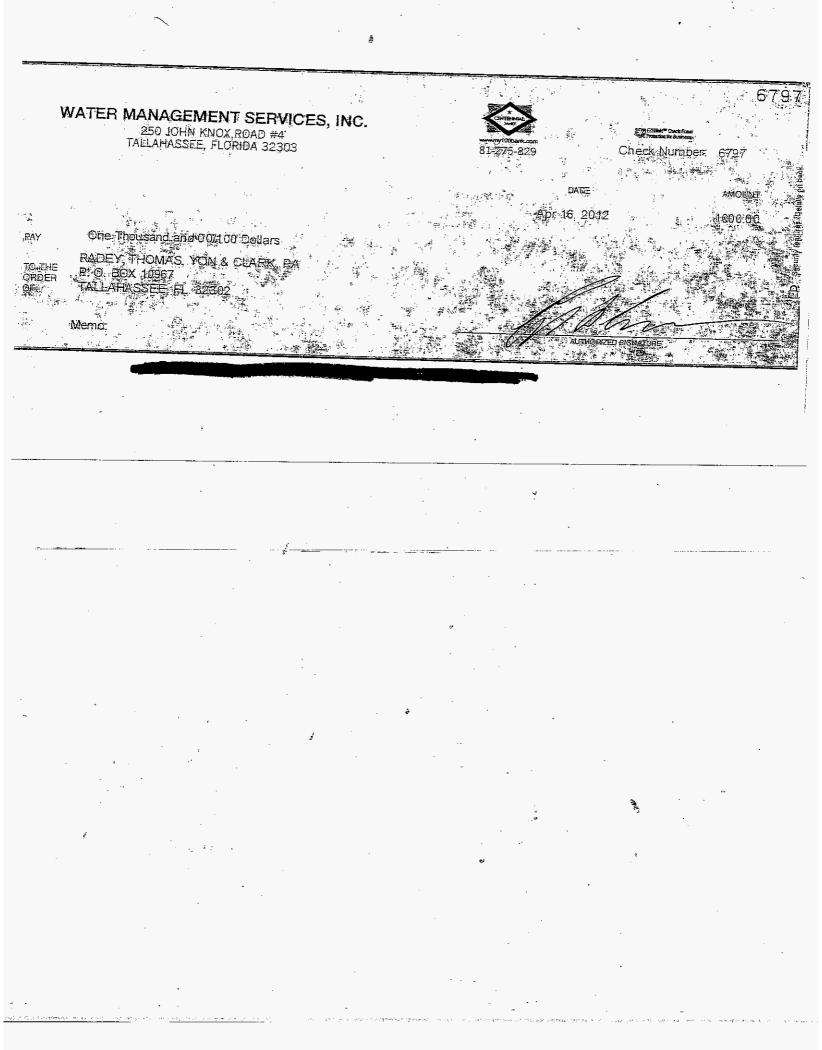

# **QUESTION NO. 2**

| Radey      |           |          |
|------------|-----------|----------|
| Date       | Check No. | Amount   |
| 1/12/2010  | 1.505     | <u></u>  |
| 1/12/2010  | 1525      | \$4,000  |
| 3/15/2010  | 5354      | \$2,000  |
| 4/12/2010  | 5918      | \$2,000  |
| 5/13/2010  | 6028      | \$2,000  |
| 6/7/2010   | 6103      | \$2,000  |
| 7/30/2010  | 6270      | \$2,000  |
| 8/24/2010  | 6367      | \$2,000  |
| 9/29/2010  | 6467      | \$2,000  |
| 10/27/2010 | 6568      | \$2,000  |
| 11/30/2010 | 6660      | \$2,000  |
| 4/16/2012  | 6797      | \$1,000  |
| 5/18/2012  | 6879      | \$1,000  |
|            | Total:    | \$24,000 |