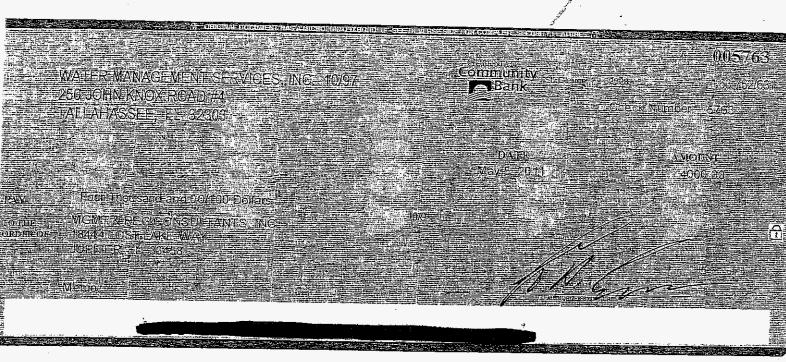

# **QUESTION NO. 2**

| Radey      |           |          |
|------------|-----------|----------|
| Date       | Check No. | Amount   |
| 1/12/2010  | 1.505     | <u></u>  |
| 1/12/2010  | 1525      | \$4,000  |
| 3/15/2010  | 5354      | \$2,000  |
| 4/12/2010  | 5918      | \$2,000  |
| 5/13/2010  | 6028      | \$2,000  |
| 6/7/2010   | 6103      | \$2,000  |
| 7/30/2010  | 6270      | \$2,000  |
| 8/24/2010  | 6367      | \$2,000  |
| 9/29/2010  | 6467      | \$2,000  |
| 10/27/2010 | 6568      | \$2,000  |
| 11/30/2010 | 6660      | \$2,000  |
| 4/16/2012  | 6797      | \$1,000  |
| 5/18/2012  | 6879      | \$1,000  |
|            | Total:    | \$24,000 |