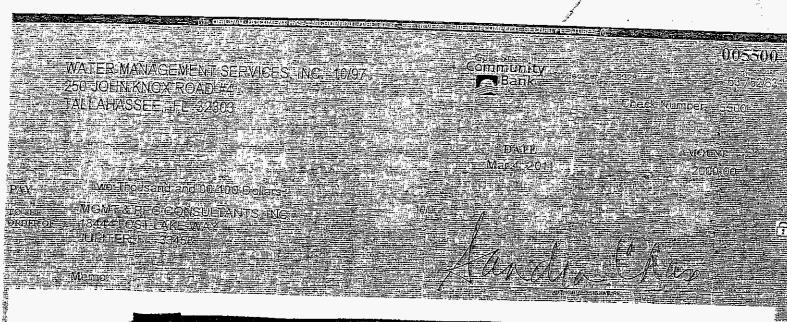

# **QUESTION NO. 2**

| Radey      |           |          |
|------------|-----------|----------|
| Date       | Check No. | Amount   |
| 1/12/2010  | 1.505     | <u></u>  |
| 1/12/2010  | 1525      | \$4,000  |
| 3/15/2010  | 5354      | \$2,000  |
| 4/12/2010  | 5918      | \$2,000  |
| 5/13/2010  | 6028      | \$2,000  |
| 6/7/2010   | 6103      | \$2,000  |
| 7/30/2010  | 6270      | \$2,000  |
| 8/24/2010  | 6367      | \$2,000  |
| 9/29/2010  | 6467      | \$2,000  |
| 10/27/2010 | 6568      | \$2,000  |
| 11/30/2010 | 6660      | \$2,000  |
| 4/16/2012  | 6797      | \$1,000  |
| 5/18/2012  | 6879      | \$1,000  |
|            | Total:    | \$24,000 |