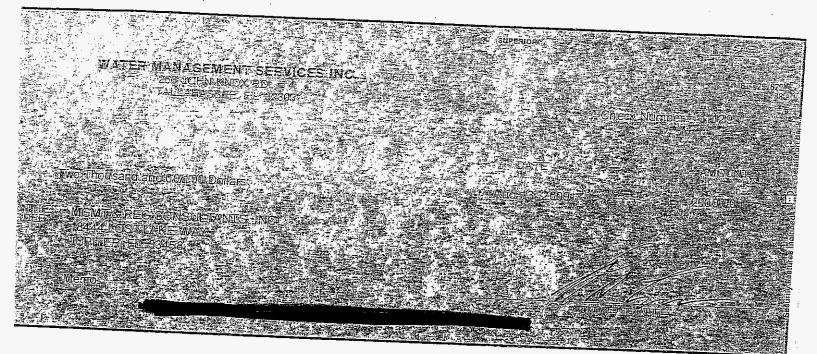

# **QUESTION NO. 2**

| Radey      |           |          |
|------------|-----------|----------|
| Date       | Check No. | Amount   |
| 1/12/2010  | 1.505     | <u></u>  |
| 1/12/2010  | 1525      | \$4,000  |
| 3/15/2010  | 5354      | \$2,000  |
| 4/12/2010  | 5918      | \$2,000  |
| 5/13/2010  | 6028      | \$2,000  |
| 6/7/2010   | 6103      | \$2,000  |
| 7/30/2010  | 6270      | \$2,000  |
| 8/24/2010  | 6367      | \$2,000  |
| 9/29/2010  | 6467      | \$2,000  |
| 10/27/2010 | 6568      | \$2,000  |
| 11/30/2010 | 6660      | \$2,000  |
| 4/16/2012  | 6797      | \$1,000  |
| 5/18/2012  | 6879      | \$1,000  |
|            | Total:    | \$24,000 |