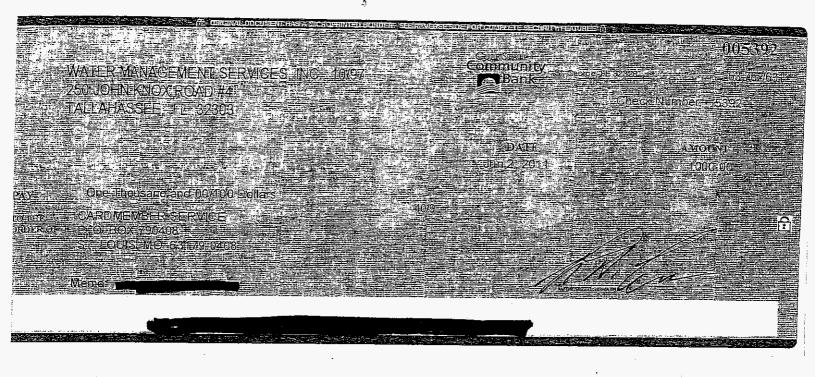

# **QUESTION NO. 2**

| Radey      |           |          |
|------------|-----------|----------|
| Date       | Check No. | Amount   |
| 1/12/2010  | 1.505     | <u></u>  |
| 1/12/2010  | 1525      | \$4,000  |
| 3/15/2010  | 5354      | \$2,000  |
| 4/12/2010  | 5918      | \$2,000  |
| 5/13/2010  | 6028      | \$2,000  |
| 6/7/2010   | 6103      | \$2,000  |
| 7/30/2010  | 6270      | \$2,000  |
| 8/24/2010  | 6367      | \$2,000  |
| 9/29/2010  | 6467      | \$2,000  |
| 10/27/2010 | 6568      | \$2,000  |
| 11/30/2010 | 6660      | \$2,000  |
| 4/16/2012  | 6797      | \$1,000  |
| 5/18/2012  | 6879      | \$1,000  |
|            | Total:    | \$24,000 |