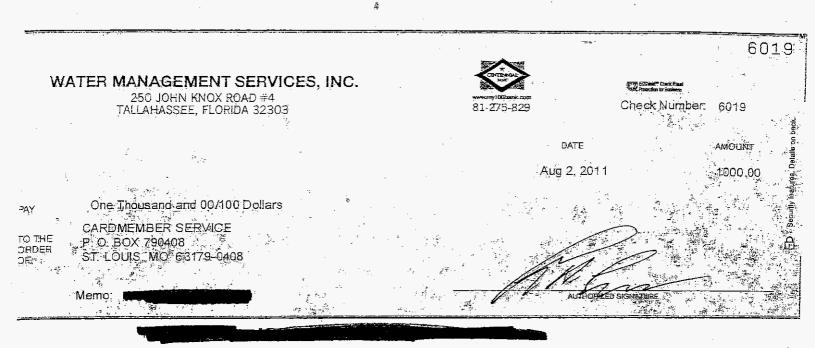

# **QUESTION NO. 2**

| Radey      |           |          |
|------------|-----------|----------|
| Date       | Check No. | Amount   |
| 1/12/2010  | 1.505     | <u></u>  |
| 1/12/2010  | 1525      | \$4,000  |
| 3/15/2010  | 5354      | \$2,000  |
| 4/12/2010  | 5918      | \$2,000  |
| 5/13/2010  | 6028      | \$2,000  |
| 6/7/2010   | 6103      | \$2,000  |
| 7/30/2010  | 6270      | \$2,000  |
| 8/24/2010  | 6367      | \$2,000  |
| 9/29/2010  | 6467      | \$2,000  |
| 10/27/2010 | 6568      | \$2,000  |
| 11/30/2010 | 6660      | \$2,000  |
| 4/16/2012  | 6797      | \$1,000  |
| 5/18/2012  | 6879      | \$1,000  |
|            | Total:    | \$24,000 |