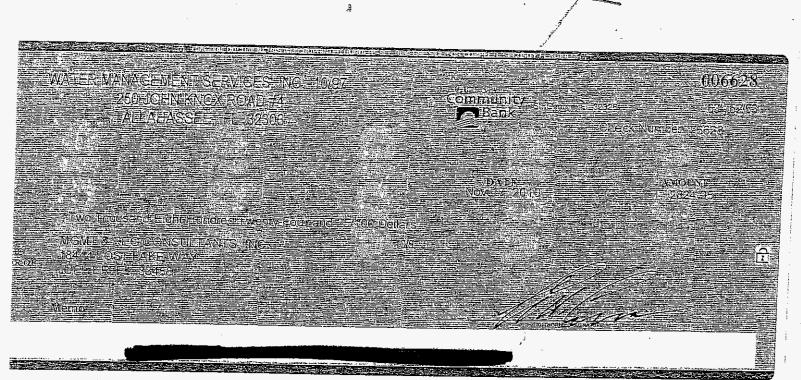

# **QUESTION NO. 2**

| Radey      |           |          |
|------------|-----------|----------|
| Date       | Check No. | Amount   |
| 1/12/2010  | 1.505     | <u></u>  |
| 1/12/2010  | 1525      | \$4,000  |
| 3/15/2010  | 5354      | \$2,000  |
| 4/12/2010  | 5918      | \$2,000  |
| 5/13/2010  | 6028      | \$2,000  |
| 6/7/2010   | 6103      | \$2,000  |
| 7/30/2010  | 6270      | \$2,000  |
| 8/24/2010  | 6367      | \$2,000  |
| 9/29/2010  | 6467      | \$2,000  |
| 10/27/2010 | 6568      | \$2,000  |
| 11/30/2010 | 6660      | \$2,000  |
| 4/16/2012  | 6797      | \$1,000  |
| 5/18/2012  | 6879      | \$1,000  |
|            | Total:    | \$24,000 |