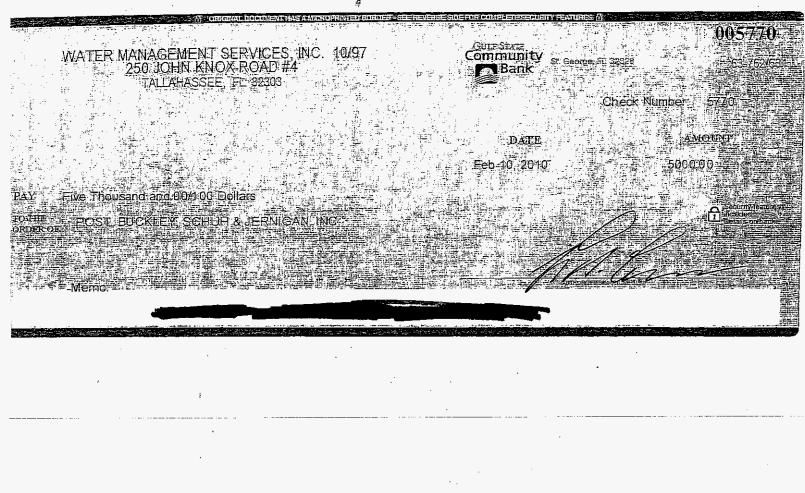

|          | <u>Consultants</u>                                | <u>Commission</u> | Approved |
|----------|---------------------------------------------------|-------------------|----------|
| Amount   |                                                   |                   |          |
|          | M&R Consultants, Inc Frank Seidman                |                   |          |
| \$65,428 | Post, Buckley, Schuh, & Jernigen, Inc. – Scibelli |                   |          |
| \$2,879  |                                                   |                   |          |
| \$2,700  | Barbara Withers                                   |                   |          |
|          | Total                                             |                   |          |
|          |                                                   | <u>\$71,007</u>   |          |

**Response:** See Attached. Post, Buckley and Barbara Withers have been paid in full for their services in the prior case. Frank Seidman has been paid \$45,274, some of which was applied to preparation of annual reports. The balance of Frank Seidman's bill is being paid with periodic monthly payments.