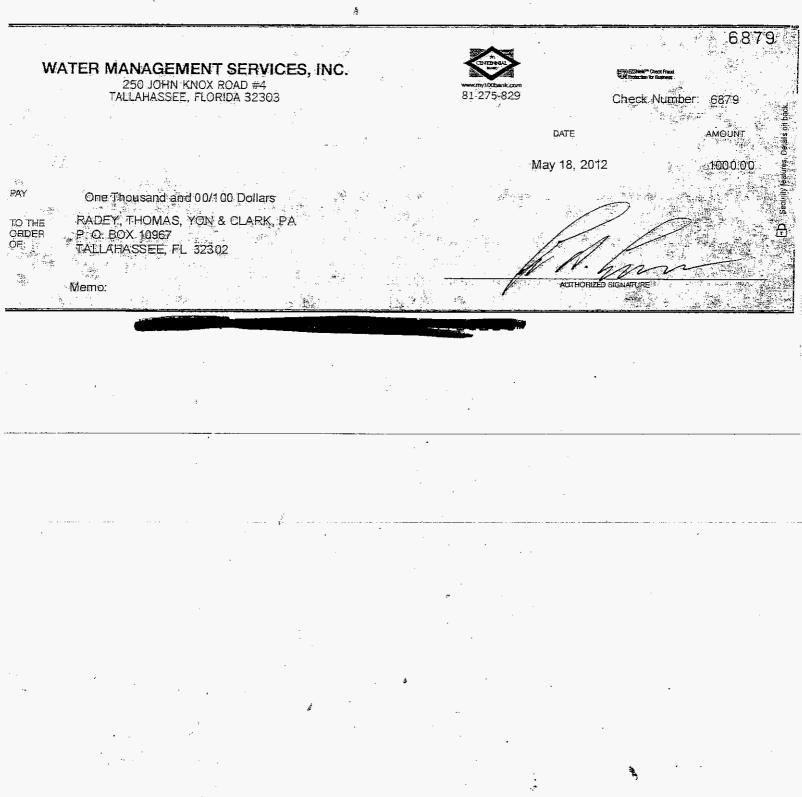

# **QUESTION NO. 2**

| Radey      |           |          |
|------------|-----------|----------|
| Date       | Check No. | Amount   |
| 1/12/2010  | 1.505     | <u></u>  |
| 1/12/2010  | 1525      | \$4,000  |
| 3/15/2010  | 5354      | \$2,000  |
| 4/12/2010  | 5918      | \$2,000  |
| 5/13/2010  | 6028      | \$2,000  |
| 6/7/2010   | 6103      | \$2,000  |
| 7/30/2010  | 6270      | \$2,000  |
| 8/24/2010  | 6367      | \$2,000  |
| 9/29/2010  | 6467      | \$2,000  |
| 10/27/2010 | 6568      | \$2,000  |
| 11/30/2010 | 6660      | \$2,000  |
| 4/16/2012  | 6797      | \$1,000  |
| 5/18/2012  | 6879      | \$1,000  |
|            | Total:    | \$24,000 |