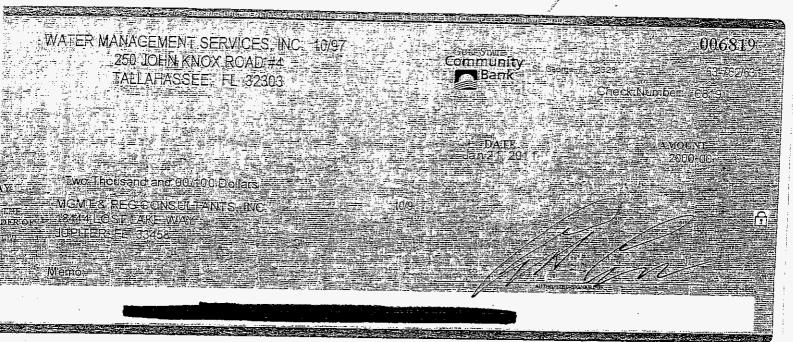

# **QUESTION NO. 2**

| Radey      |           |          |
|------------|-----------|----------|
| Date       | Check No. | Amount   |
| 1/12/2010  | 1.505     | <u></u>  |
| 1/12/2010  | 1525      | \$4,000  |
| 3/15/2010  | 5354      | \$2,000  |
| 4/12/2010  | 5918      | \$2,000  |
| 5/13/2010  | 6028      | \$2,000  |
| 6/7/2010   | 6103      | \$2,000  |
| 7/30/2010  | 6270      | \$2,000  |
| 8/24/2010  | 6367      | \$2,000  |
| 9/29/2010  | 6467      | \$2,000  |
| 10/27/2010 | 6568      | \$2,000  |
| 11/30/2010 | 6660      | \$2,000  |
| 4/16/2012  | 6797      | \$1,000  |
| 5/18/2012  | 6879      | \$1,000  |
|            | Total:    | \$24,000 |