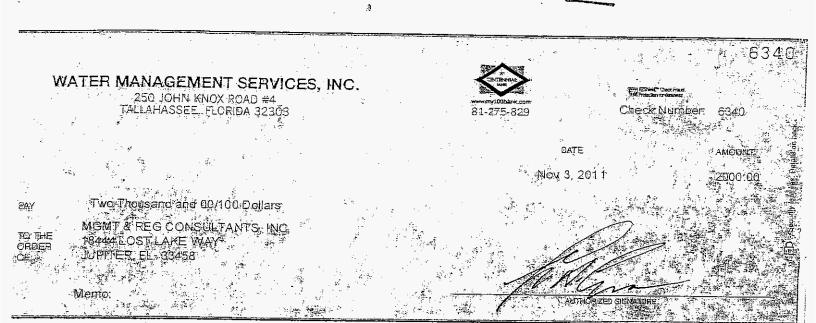

# **QUESTION NO. 2**

| Radey      |           |          |
|------------|-----------|----------|
| Date       | Check No. | Amount   |
| 1/12/2010  | 1.505     | <u></u>  |
| 1/12/2010  | 1525      | \$4,000  |
| 3/15/2010  | 5354      | \$2,000  |
| 4/12/2010  | 5918      | \$2,000  |
| 5/13/2010  | 6028      | \$2,000  |
| 6/7/2010   | 6103      | \$2,000  |
| 7/30/2010  | 6270      | \$2,000  |
| 8/24/2010  | 6367      | \$2,000  |
| 9/29/2010  | 6467      | \$2,000  |
| 10/27/2010 | 6568      | \$2,000  |
| 11/30/2010 | 6660      | \$2,000  |
| 4/16/2012  | 6797      | \$1,000  |
| 5/18/2012  | 6879      | \$1,000  |
|            | Total:    | \$24,000 |