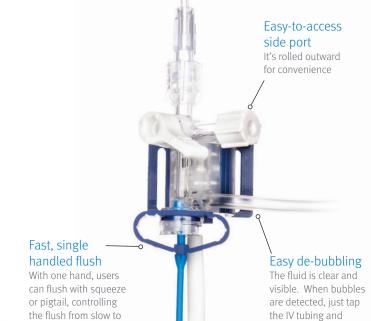

activate the flush device.

the flush from slow to fully open.

| TECHNICAL SPECIFICATIONS            |                                              |  |
|-------------------------------------|----------------------------------------------|--|
| Operating Pressure                  | -30 to 300 mm Hg                             |  |
| Overpressure Limits                 | -400 to 5000 mm Hg                           |  |
| Sensitivity                         | 5 microvolt/volt/mm Hg ±1% @ 6 VDC and 22° C |  |
| Zero Offset                         | <25 mm Hg                                    |  |
| Zero Drift                          | <2 mm Hg in 8 hours                          |  |
| Input Impedance<br>Output Impedance | 300-350 ohms<br>300 ohms Nominal             |  |

## Features of Transpac IT

- > IV tubing is bonded directly to the housing to reduce the risk of loose connections
- > Offers a combined squeeze and pigtail flushing option
- > Fluid path is clear and visable for easy de-bubbling
- > Incorporates a easy to access stopcock side port
- > Available with SafeSet<sup>™</sup> integral closed blood sampling and conservation system
- > Available in Adult, Neonatal and Pediatric monitoring kits