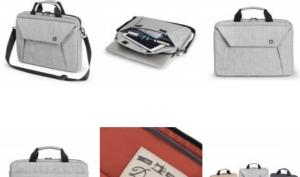

Fresh colours combined with first class protection. The EVA foam within the main compartment perfectly adapts to the contours of your device. Besides the notebook compartment, Slim Case EDGE features a well-padded slip pocket designated to tablets up to 10,1". Cables, Smartphone and other mobile accessories are always at hand within the practical front compartment. The zip pocket at the backside of the case offers additional space for business documents. An adjustable, removable shoulder strap and the cushioned carry handles ensure comfortable transportation. The slim case EDGE is available in three sizes and diverse colour variations.

- EVA foam compartment provides superior shock protection for your MacBook or Ultrabook
- Padded slip pocket for tablets up to 10,1"
- Outer compartment for mobile accessories
- Document compartment with zipper on the back
- Removable shoulder strap and padded carry handles