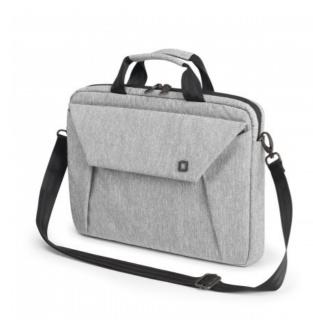

## Stylish and slim notebook case with tablet pocket

Simplicity. Functionality. Inspired, contemporary design. These are the guiding principles that define the EDGE product family. Exceptional materials, colours and highlights accentuate your own individual style. The Slim Case EDGE is designed to fit Apple MacBooks but also other note- and Ultrabooks will fit perfectly.

Fresh colours combined with first class protection. The EVA foam within the main compartment perfectly adapts to the contours of your device. Besides the notebook compartment, Slim Case EDGE features a well-padded slip pocket designated to tablets up to 10,1". Cables, Smartphone and other mobile accessories are always at hand within the practical front compartment. The zip pocket at the backside of the case offers additional space for business documents. An adjustable, removable shoulder strap and the cushioned carry handles ensure comfortable transportation. The slim case EDGE is available in three sizes and diverse colour variations.

- EVA foam compartment provides superior shock protection for your MacBook or Ultrabook
- Padded slip pocket for tablets up to 10,1"
- Outer compartment for mobile accessories
- Document compartment with zipper on the back
- Removable shoulder strap and padded carry handles