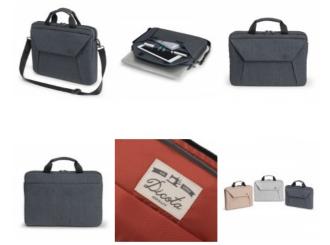

Fresh colours combined with first class protection. The EVA foam within the main compartment perfectly adapts to the contours of your device. Besides the notebook compartment, Slim Case EDGE features a well-padded slip pocket designated to tablets up to 10,1". Cables, Smartphone and other mobile accessories are always at hand within the practical front compartment. The zip pocket at the backside of the case offers additional space for business documents. An adjustable, removable shoulder strap and the cushioned carry handles ensure comfortable transportation. The slim case EDGE is available in three sizes and diverse colour variations.

- EVA foam compartment provides superior shock protection for your MacBook or Ultrabook
- Padded slip pocket for tablets up to 10,1"
- Outer compartment for mobile accessories
- Document compartment with zipper on the back
- Removable shoulder strap and padded carry handles