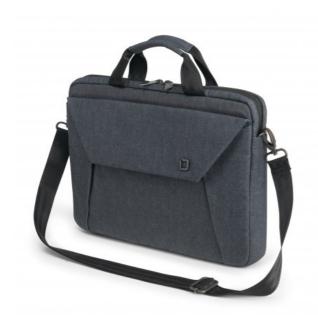

## Stylish and slim notebook case with tablet pocket

Simplicity. Functionality. Inspired, contemporary design. These are the guiding principles that define the EDGE product family. Exceptional materials, colours and highlights accentuate your own individual style. The Slim Case EDGE is designed to fit Apple MacBooks but also other note- and Ultrabooks will fit perfectly.

Fresh colours combined with first class protection. The EVA foam within the main compartment perfectly adapts to the contours of your device. Besides the notebook compartment, Slim Case EDGE features a well-padded slip pocket designated to tablets up to 10,1". Cables, Smartphone and other mobile accessories are always at hand within the practical front compartment. The zip pocket at the backside of the case offers additional space for business documents. An adjustable, removable shoulder strap and the cushioned carry handles ensure comfortable transportation. The slim case EDGE is available in three sizes and diverse colour variations.

- EVA foam compartment provides superior shock protection for your MacBook or Ultrabook
- Padded slip pocket for tablets up to 10,1"
- Outer compartment for mobile accessories
- Document compartment with zipper on the back
- Removable shoulder strap and padded carry handles