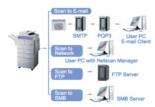

#### scan to anywhere

The MultiXpress SCX-6545N helps to distribute documents efficiently by scanning directly to e-mail, FTP, SMB or Netscan client.