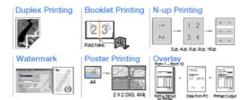

#### fast print

Printing black-and-white documents at 45 ppm (simplex) and 40 ppm (duplex) your workloads can be completed efficiently. The numerous standard printing features help you to print documents more easily and efficiently.