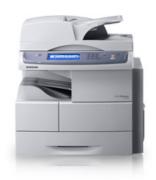

# MultiXpress SCX-6545N

fast print fast copy reliable printers wide touch screen

The Samsung SCX-6545N delivers high performance with a 200,000 pages-per month duty cycle, 3,240-sheet paper capacity, and an open architecture that enables advanced document workflow solutions. The SCX-6545N comes loaded with productivity enhancing features like an intuitive 7-inch color touch-screen control panel, 80 GB hard drive, advanced color scanning capabilities and more. With the SCX-6545N laser multifunction printer, it's not hard to imagine.

#### wide touch screen

Samsung's exclusive 800 x 480 7" wide LCD touch screen and intuitive UI design is very ergonomic and easy to use. No manual or training required!