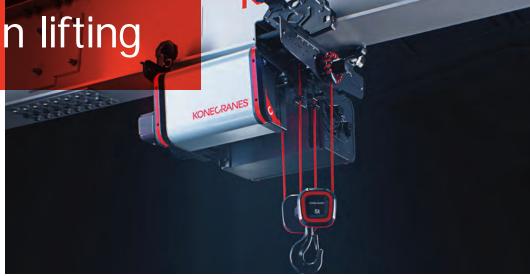

THE S-SERIES CRANE FROM KONECRANES

KONECRANES®
Lifting Businesses®

The S-series crane from Konecranes sets a new benchmark for lifting equipment. With state-of-the-art features, the S-series crane represents a radical approach to material handling. The innovative design makes lifting and moving operations more precise and powerful, while reducing the wear and tear of daily operation.

- Synthetic rope for perfect reeving, with less surface pressure and reduced wear
- Tilted drum and off-set reeving eliminate peak rope forces and reduce the wear on reeving components, while ensuring smooth and accurate load positioning
- Innovative main girder sliding connection provides optimum runway alignment
- Smart Features to maximise your process performance and operational safety
- TRUCONNECT® digital platform provides a real-time overview of crane performance and safety status