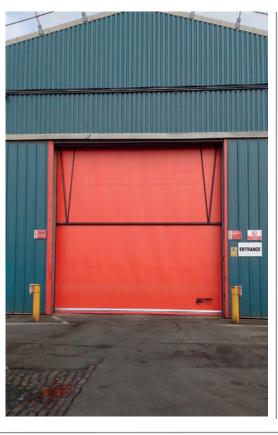

#### Say NO to Heat Loss, Airborne Particles and Vermin

By installing one of our High Speed Doors or PVC strip curtains

All our High Speed Doors are designed to open from a choice of control options such as overhead movement detectors, Induction Loops, Pull Cords, Remote transmitters or basic wall mounted push buttons. High Speed Doors are designed to close after a preset timed delay ensuring doors are closed imediatly after use. Our latest Control Panels allow doors to have variable and adjustable speeds with soft stop/ Start action. All doors are installed with full safety devices such as electronic safe edge and photo cell beams.

Doors are available in a range of colours with vision windows if required.

Strip curtains can also be supplied on a sliding track system.

**CASE STUDY** 