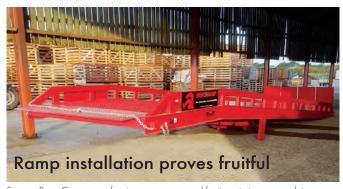

#### Extra-wide mobile yard ramp

Marubeni Komatsu, UK supplier of Komatsu construction, mining, quarrying and utility equipment, says it has experienced

significant success with its recent purchase of a bespoke, extra-wide mobile yard ramp, designed by THORWORLD INDUSTRIES and supplied through Loading Bay Service.

Marubeni Komatsu was looking for a safer and more efficient unloading process for its warehouse facility. To begin sourcing the best solution, Marubeni Komatsu director Derek White found Loading Bay Service, and through association, Thorworld Industries. "We were keen to find a solution that could completely meet our needs. We knew that a standard ramp, designed for a forklift

with rubber wheels wouldn't be appropriate, as the tracks on our excavators can cause a lot of damage. We required a more durable loading surface - long lasting, but also safe - and found the answer at Thorworld."