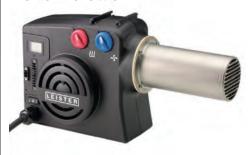

#### Hot air blower

LEISTER says its HOTWIND SYSTEM 230v 3680W is impressive with its wide range of applications suitable for industrial heat processes and is ideal for fast paced production lines with its 'Plug in and Go' operation designed to deliver a cost-effective solution.

With the highest power output in the system range, the HOTWIND is user friendly with a digital display allowing more visible control of temperature settings up to 650°c. The HOTWIND boasts a long service life, maintaining maximum uptime in production with an auto cool-down mechanism ensuring continual operation and preventing the device from overheating

Developed by Leister - a leading name in process heat applications, the HOTWIND is supplied to the UK by WELWYN TOOL GROUP who supply the full range of Leister plastic welding and industrial process heat equipment.