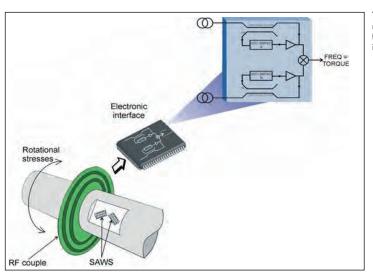

## Optimising product performance

A wireless torque sensor provided an effective solution to an interesting engineering challenge when Advanced Design Innovations (ADI), a specialist supplier of custom manufacturing and testing equipment, was asked by Bristan, manufacturers of bathroom taps and showers, to develop a new durability test rig to help optimise product performance.

n order to ensure that Bristan's products always meet its high standards, the company regularly subjects samples to an exhaustive testing regime, an important part of which is durability testing for taps, thermostatic radiator valves (TRVs) and the rotary controls on its show units.

Until recently, the company carried out these tests by continuously operating the taps and controls using a pneumatically operated test rig with fixed stop positions for the rotary motion. This arrangement was not entirely satisfactory, however, as it made little allowance for any increase in operating torque that occurred during testing and it could not accommodate the effects of wear in, for example, the rubber washers used in taps.

For help with devising a better method of testing, Bristan approached ADI, a company that it knew had wide experience in developing specialist test equipment. After carefully analysing the application requirements, ADI proposed a completely new test rig, which would be driven by servomotors rather than pneumatic cylinders, as this would allow much