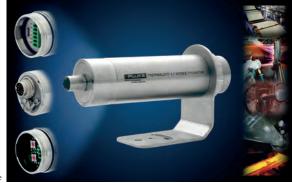

## Optimising product performance

A wireless torque sensor provided an effective solution to an interesting engineering challenge when Advanced Design Innovations (ADI), a specialist supplier of custom manufacturing and testing equipment, was asked by Bristan, manufacturers of bathroom taps and showers, to develop a new durability test rig to help optimise product performance.

n order to ensure that Bristan's products always meet its high standards, the company regularly subjects samples to an exhaustive testing regime, an important part of which is durability testing for taps, thermostatic radiator valves (TRVs) and the rotary controls on its show units.

Until recently, the company carried out these tests by continuously operating the taps and controls using a pneumatically operated test rig with fixed stop positions for the rotary motion. This arrangement was not entirely satisfactory, however, as it made little allowance for any increase in operating torque that occurred during testing and it could not accommodate the effects of wear in, for example, the rubber washers used in taps.

For help with devising a better method of testing, Bristan approached ADI, a company that it knew had wide experience in developing specialist test equipment. After carefully analysing the application requirements, ADI proposed a completely new test rig, which would be driven by servomotors rather than pneumatic cylinders, as this would allow much