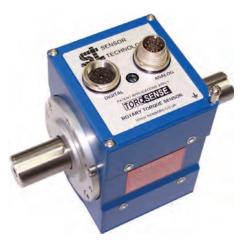

## Optimising product performance

A wireless torque sensor provided an effective solution to an interesting engineering challenge when Advanced Design Innovations (ADI), a specialist supplier of custom manufacturing and testing equipment, was asked by Bristan, manufacturers of bathroom taps and showers, to develop a new durability test rig to help optimise product performance.

n order to ensure that Bristan's products always meet its high standards, the company regularly subjects samples to an exhaustive testing regime, an important part of which is durability testing for taps, thermostatic radiator valves (TRVs) and the rotary controls on its show units.

Until recently, the company carried out these tests by continuously operating the taps and controls using a pneumatically operated test rig with fixed stop positions for the rotary motion. This arrangement was not entirely satisfactory, however, as it made little allowance for any increase in operating torque that occurred during testing and it could not accommodate the effects of wear in, for example, the rubber washers used in taps.

For help with devising a better method of testing, Bristan approached ADI, a company that it knew had wide experience in developing specialist test equipment. After carefully analysing the application requirements, ADI proposed a completely new test rig, which would be driven by servomotors rather than pneumatic cylinders, as this would allow much