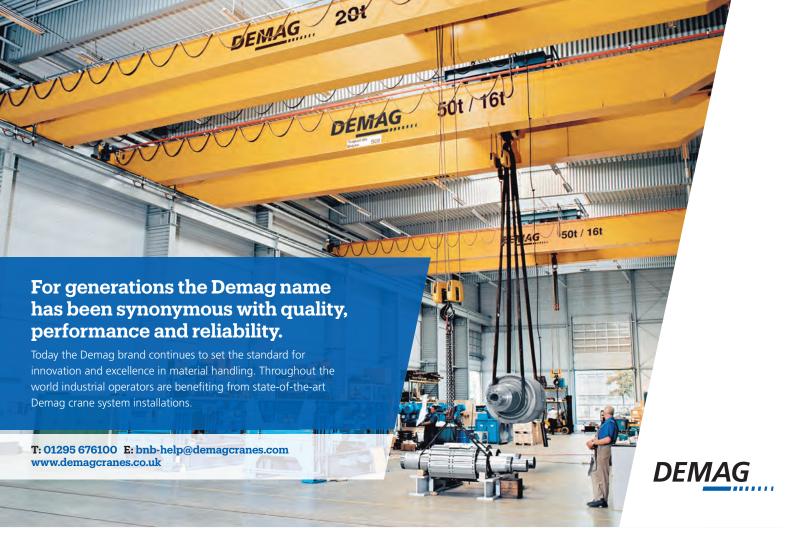

THE S-SERIES CRANE FROM KONECRANES

KONECRANES®
Lifting Businesses®

The S-series crane from Konecranes sets a new benchmark for lifting equipment. With state-of-the-art features, the S-series crane represents a radical approach to material handling. The innovative design makes lifting and moving operations more precise and powerful, while reducing the wear and tear of daily operation.

- Synthetic rope for perfect reeving, with less surface pressure and reduced wear
- Tilted drum and off-set reeving eliminate peak rope forces and reduce the wear on reeving components, while ensuring smooth and accurate load positioning
- Innovative main girder sliding connection provides optimum runway alignment
- Smart Features to maximise your process performance and operational safety
- TRUCONNECT® digital platform provides a real-time overview of crane performance and safety status

konecranes.com/newseries

Est 1980