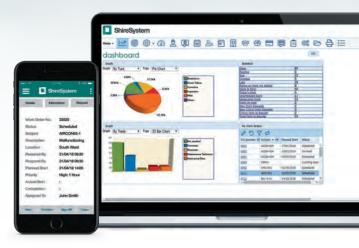

## ShireSystem Maintenance & Facilities Management software

ShireSystem CMMS/CAFM allows businesses to better control assets, maintain visibility across operational locations and keep on top of work orders.

- Robust and easy-to-use system
- Available on-premise, cloud and mobile
- Proven use across a range of industries
- Free up time, reduce cost, meet compliance

#### Try it for FREE today

www.elecosoft.com | +44 (0) 23 8022 4111 | shiresystem@elecosoft.com