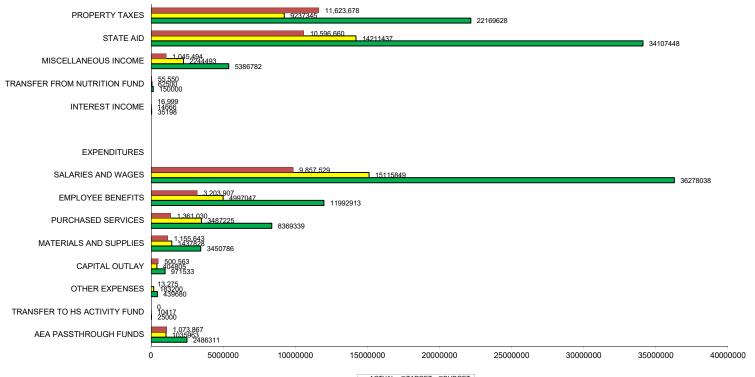

# No required motion.

F. <u>NOVEMBER MONTHLY FINANCIAL REPORTS:</u> Mike Clingingsmith will present monthly financial reports for the month of November. After review and discussion, he will seek your acceptance of these reports.

Required Motion: I move the board accept the monthly financial reports for November as presented. Roll call vote.