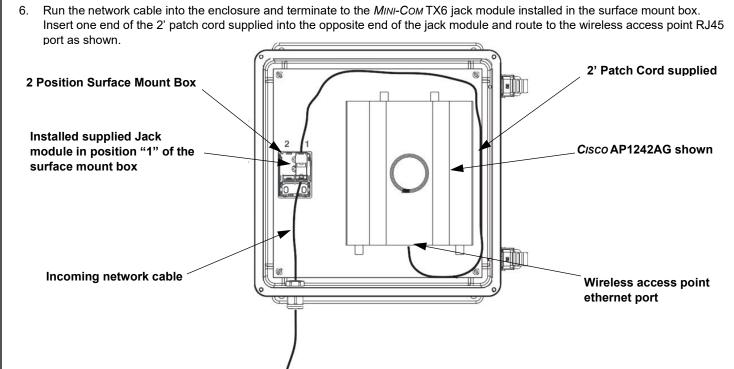

Part Number: PZNWE12

© Panduit Corp. 2023 ASSEMBLY INSTRUCTIONS CM333 R01

PANDUIT

Part Number: PZNWE12

© Panduit Corp. 2023 ASSEMBLY INSTRUCTIONS CM333 R01