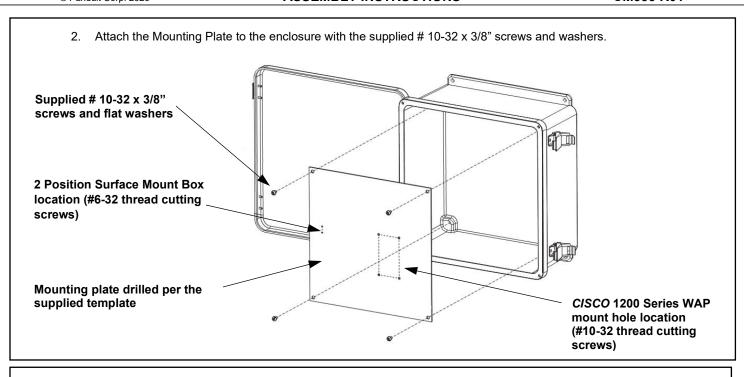

# **Assembly Instructions:**

1. Use the supplied Mount Template as a guide to locate the hole locations required on the Aluminum Mounting Plate. The supplied template reflects the use of a *CISCO* 1200 series wireless access point using POE for power supply.