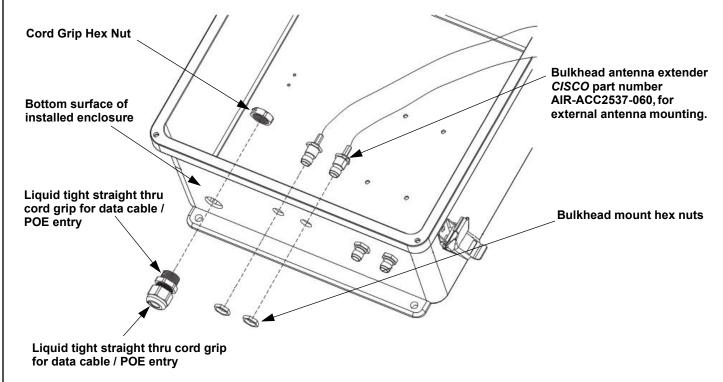

# **Assembly Instructions:**

1. Use the supplied Mount Template as a guide to locate the hole locations required on the Aluminum Mounting Plate. The supplied template reflects the use of a *CISCO* 1200 series wireless access point using POE for power supply.

For Technical Support: https://www.panduit.com/en/support/contact-us.html

Part Number: PZNWE12

© Panduit Corp. 2023 ASSEMBLY INSTRUCTIONS CM333 R01

3. For incoming cables install a cord grip or conduit fitting on the bottom surface of the enclosure in line with supplied surface mount box. Apply RTV silicone to the surface of the collar of the cord grip to maintain a liquid tight seal.

4. Install a bulkhead antenna extender, such as *CISCO* part number AIR-ACC2537-060 to the bottom surface of the enclosure as shown. Apply RTV silicone to the surface of the collar of the extender to maintain a liquid tight seal. The desired mount hole diameter is 53".