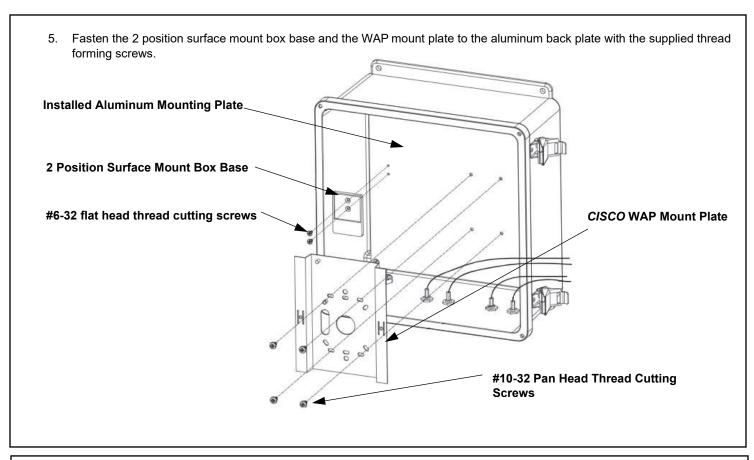

Part Number: PZNWE12

© Panduit Corp. 2023 ASSEMBLY INSTRUCTIONS CM333 R01

PANDUIT

Part Number: PZNWE12

© Panduit Corp. 2023 ASSEMBLY INSTRUCTIONS CM333 R01