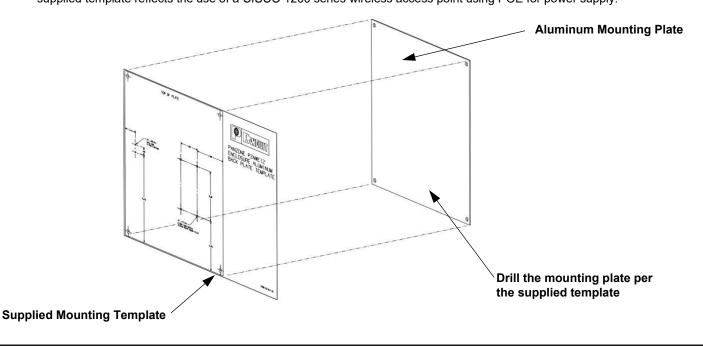

# **Assembly Instructions:**

1. Use the supplied Mount Template as a guide to locate the hole locations required on the Aluminum Mounting Plate. The supplied template reflects the use of a *CISCO* 1200 series wireless access point using POE for power supply.