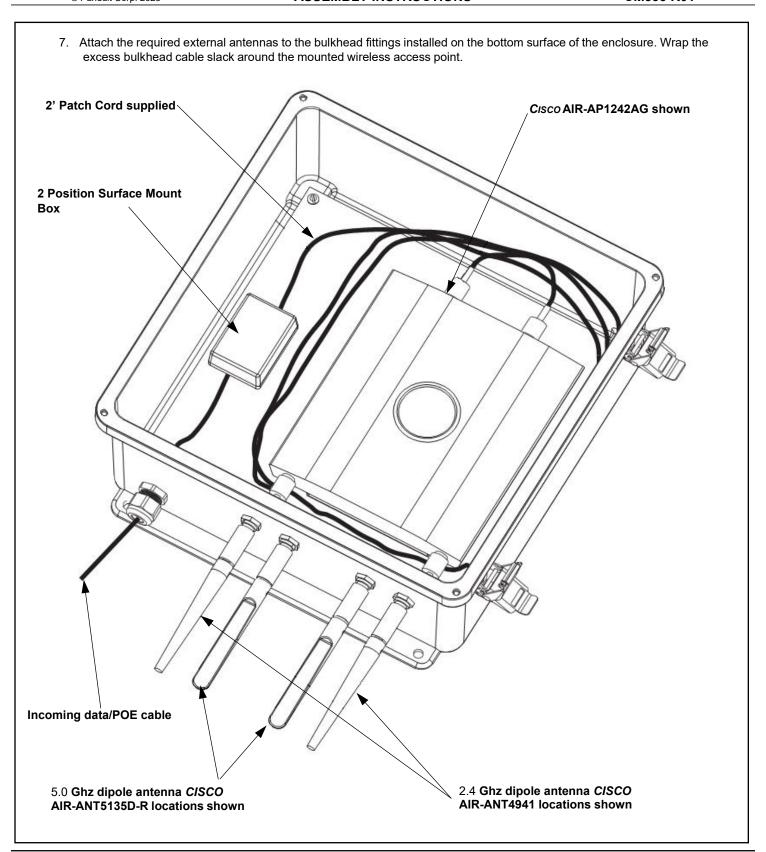

4. Install a bulkhead antenna extender, such as *CISCO* part number AIR-ACC2537-060 to the bottom surface of the enclosure as shown. Apply RTV silicone to the surface of the collar of the extender to maintain a liquid tight seal. The desired mount hole diameter is 53".

Part Number: PZNWE12

© Panduit Corp. 2023 ASSEMBLY INSTRUCTIONS CM333 R01

PANDUIT

Part Number: PZNWE12

© Panduit Corp. 2023 ASSEMBLY INSTRUCTIONS CM333 R01