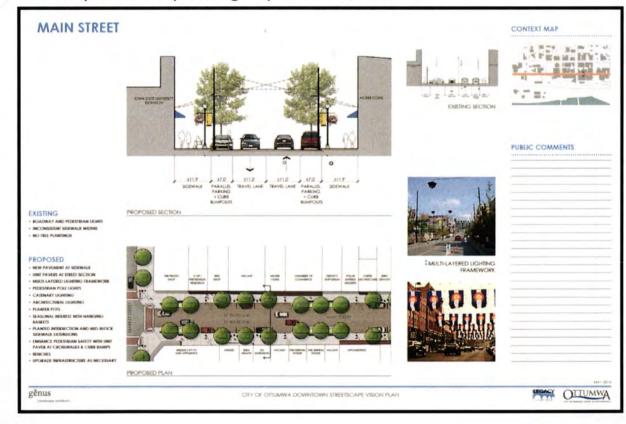

## G. PUBLIC HEARING:

- 1. This is the time, place and date set for a public hearing on the status of funded activities for the Main Street Green Infrastructure CDBG Project in the City of Ottumwa, Iowa.
  - A. Open the public hearing.
  - B. Close the public hearing.
  - C. Bradley J. Grefe, Senior Planner for Area 15 RPC, will update the City Council on the Main Street Green Infrastructure Project occurring now in the 100-300 blocks of E. Main Street. This update is a CDBG requirement.

RECOMMENDATION: Receive update on the Main Street Green Infrastructure Project.

- This is the time, place and date set for a public hearing approving the plans, specifications, form of contract and estimated cost for the rebid of WPCF-Final Clarifier Sand Blasting Primer and Painting Project.
  - A. Open the public hearing.

Meyers moved, seconded by Roe to authorize the Mayor to sign the Agt. and Consent to Lien for one property (213 E. Main) in the 200 block of E. Main for Water Service Costs in connection with the Ottumwa Main St. (Downtown Streetscape) Project. All ayes.