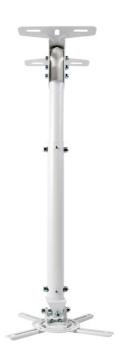

## OCM815W

Universal pole mount - White

- Universal fits different projectors
- Easy to install adjustable
- Quick projector connect and disconnect
- High load Supports up to 15kg

The OCM815B White Universal Projector Pole Mount is ideal for high ceilings. Easy to set up with its unique design gives you everything you need for quick adjustment, the flexibility to fit almost any projector and hassle free projector maintenance. It's the perfect universal projector pole mount.

## **Specifications**

EAN: 5060059046768, Colour: White

General

Dimensions (W x D x H) mm 200 x 190 x 835

Pitch 20° Roll 20° 30° Yaw

576mm~835mm Adjustable In the box User manual

Accessory bag (inc screws, washers, extension arms and Allen keys)