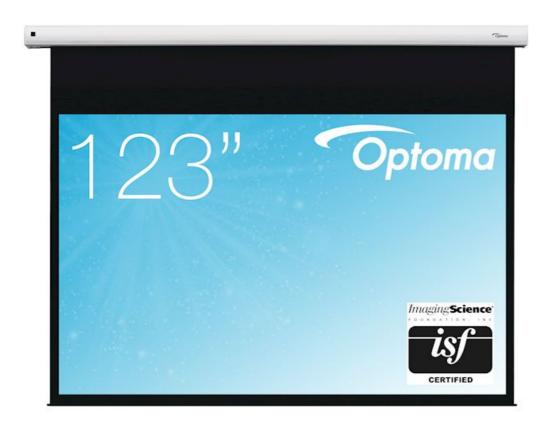

## **DE-1123EGA**

123" diagonal 16:10 electric screen

- 123" diagonal 16:10 electric screen
- Aluminium casing
- Wall and ceiling mountable with sliding brackets
- Integrated control system

A premium easy to operate electric motorised screen that can be controlled via the IR remote or automatically by the 12V trigger or RS232. That comes in an elegant white curved aluminium casing.

## **Specifications**

Gross weight

Screen type Electric Native aspect ratio 16:10 Material Glassfiber Matte White Viewing size (WxH) (mm) 2656 x 1660 Black border left and right 50mm Black border bottom 50mm Black border top 2906 x 108 x 113 Dimensions (W x D x H) Net weight 16 kg