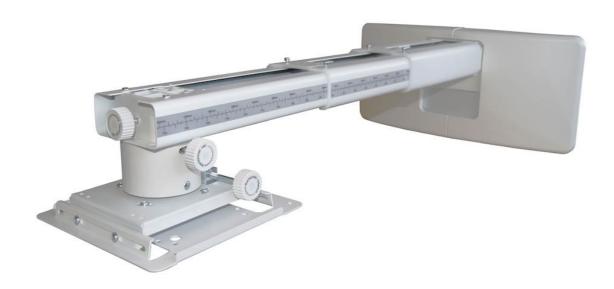

## OWM3000

Ultra short throw projector mount

- Compact telescopic arm
- Easy to install adjustable
- Cable management
- Compatible with stud walls

Designed for Optoma ultra short throw projectors this easy to install compact mount features a high quality adjustable arm and mounting plate. Perfect for installation with a whiteboard in education or corporate environments.

## **Specifications**

EAN: 5055387645530, Colour: White **General** 

17.64" x 16.02" x 8.27" Dimensions (W x D x H)

Pitch 5° Roll Yaw

Adjustable +/-30mm horizontal shift, +/-40mm vertical shift

In the box User manual

Accessory bag (inc screws, washers, extension arms and Allen keys)

Extension range 407 - 822mm 11.02 lbs Net weight Gross weight 13.23 lbs