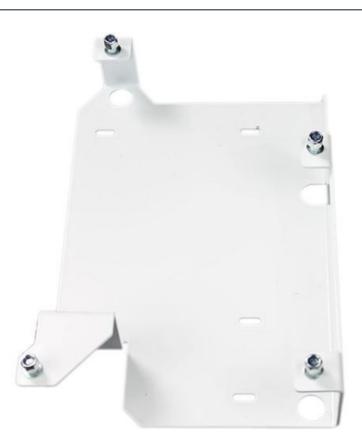

## EWMA2000

Wall mount adapter plate for 319/ 320UST series

- Compact design
- Easy to install
- Durable
- Compatible with stud walls

Upgrade your Epson BrightLink, BrightLink Pro or PowerLite ultra short throw projector with an Optoma 319/ 320UST series projector. This adapter simply fixes to any existing installed Epson ultra short throw wall mount allowing the Optoma 319/ 320UST series projector to be installed in minutes. Compatible with Epson projector mounts (ELPMB28/ ELPMB43).