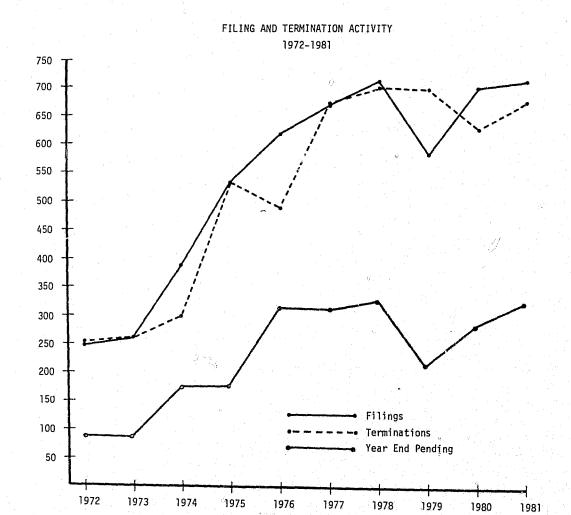

•         | 11.         |             |             |             |             |             |

| TERMINATIONS | 250 | 260 | 297 | 537 | 476 | 669 | 698 | 687 | 628 | 673 |
|--------------|-----|-----|-----|-----|-----|-----|-----|-----|-----|-----|
| TRANSFER OUT | 5   | 2   | 6   | 1   | 3   | 1   | 4   | 14  | 4   | 2   |
| TOTAL        | 255 | 262 | 303 | 538 | 479 | 670 | 702 | 701 | 632 | 675 |

|                    |      | - 1 |     |     |             |     |     |     |       |     | ĺ |
|--------------------|------|-----|-----|-----|-------------|-----|-----|-----|-------|-----|---|
| YEAR END PENDING   | - 86 | 86  | 175 | 177 | 318         | 317 | 331 | 218 | 288   | 329 | ĺ |
| المستديد المستديدي |      |     |     |     | بستيب بسيسا |     |     |     | سنسبب |     | , |



## COURT OF APPEALS - DIVISION 2 FILING ACTIVITY 1976-1981

| TYPE OF CASE              | 1976 | 1977 | 1978 | 1979 | 1980 | 1981 | % OF F  | ILINGS |
|---------------------------|------|------|------|------|------|------|---------|--------|
| TIPE OF CASE              | 1370 | 1977 | 1370 | 13/3 | 1300 | 1901 | 1976-81 | 1981   |
| CIVIL*                    | 222  | 179  | 210  | 201  | 230  | 268  | 32.7    | 37.4   |
| CRIMINAL**                | 250  | 315  | 326  | 230  | 2,81 | 293  | 42.3    | 40.9   |
| SPECIAL ACTIONS           | 144  | 167  | 154  | 141  | 166  | 131  | 22.5    | 18.3   |
| POST CONVICTION<br>RELIEF | 4    | 7    | 26   | 16   | 25   | 24   | 2.5     | 3.4    |
| TOTAL                     | 620  | 668  | 716  | 588  | 702  | 716  | 100.0%  | 100.0% |

\*Include