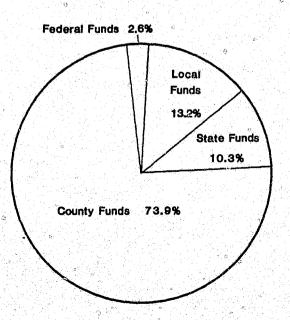

## FINANCIAL INFORMATION

The financial information for superior and justice courts which is published in this report is based on a survey of the courts conducted during October, 1981. Supreme Court personnel have worked to obtain the most complete and accurate information possible. However, the financial data presented herein is unaudited and, therefore, is dependent on the reporting accuracy of the counties and cities participating in the survey An effort was made to identify all costs of court operations where the cost is directly attributable to the individual court's budget.

Financial information for the municipal courts has been taken from published budget statements compiled by the Arizona League of Cities and Towns. Only total budget dollars appropriated and expended were available; therefore, these figures are not broken down into sub-categories

FEDERAL FUNDS — amounts received through such sources as C.E.T.A., federal revenue sharing, anti-recession funding, LEAA grants, Title IV child support, etc.

STATE FUNDS — amounts charged to state funds, other than Supreme Court programs such as State Aid to Probation and Family Counseling.