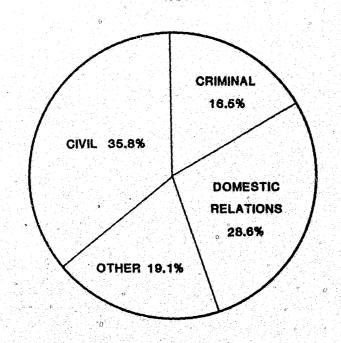

SUPERIOR COURT

STATEWIDE REPORT - 1981

|                 |            |          |                  |                   | L(               | OWER COUR     | T APPEALS        |        |        |
|-----------------|------------|----------|------------------|-------------------|------------------|---------------|------------------|--------|--------|
|                 | CRIMINAL   | STATISTI | CS               |                   | TRIAL DE         | E NOVO        | ON THE I         | RECORD | 1 .    |
| STATISTICS REP  |            | FELONY   | MISDE-<br>MEANOR | UNCLASS-<br>IFIED | JUSTICE<br>COURT | CITY<br>COURT | JUSTICE<br>COURT | CITY   | TOTAL  |
| BEGINNING PEND  | ING        | 7,665    | 69               | 25 *              | 205              | 118           | 39               | 129    | 8,250  |
| FILINGS         |            | 14,182   | 51               | 212               | 652              | 375           | 120              | 627    | 16,219 |
| CASES TRANSFER  | RED IN     | 175      | 4                |                   | 20               | 8             | 1                | 2      | 210    |
| SUB-TOTAL       | -          | 22,022   | 124              | 237               | 877              | 501           | 160              | 758    | 24,679 |
| TERMINATIONS BY | <u>′</u> : |          |                  |                   |                  |               |                  |        |        |
| TRANSFER OUT    |            | 683      |                  | 30                | 56               | 82            | . 6              | 2      | 859    |
| DISMISSED MOT   | r. PROS.   | 2,304    | 21               | 24                | 92               | 34            | 4                | -34    | 2,513  |
| OTHER DISMISS   | SALS       | 485      | 6                | 32                | 85               | 64            | 5                | 37     | 714    |
| OTHERWISE REM   | 10VED      | 222      | 3                | 119               | 179              | 91            | 47               | 276    | 937    |
| WITH PLEA       |            | 10,794   | 28               |                   |                  |               |                  |        | 10,822 |
| COURT TRIAL     | PLEA       |          |                  |                   | 3                |               |                  |        | 3      |
| IN PROCESS      | OTHER      | 2        |                  |                   |                  |               |                  |        | 2      |
| COURT TRIAL     |            | 75       | 8                | 1                 | 227              | 82            |                  |        | 393    |
| JURY TRIAL      | PLEA       | 22       |                  |                   |                  |               |                  |        | 22     |
| IN PROCESS      | OTHER      | 17       |                  |                   |                  |               |                  |        | 17     |
| JURY TRIAL      |            | 710      | 1                |                   |                  | 1             |                  |        | 712    |
| AFFIRMED        |            |          |                  |                   |                  |               | 41               | 234    | 275    |
| REVERSED        |            |          |                  |                   | * 1              |               | 8                | 36     | 44     |
| TOTAL TERMI     | NATIONS    | 15,314   | 67               | 306               | 642              | 354           | 111              | 619    | 17,313 |
| ENDING PENDING  | 1          | 6,708**  | 57 <b>*</b> *    | 31 **             | 235              | 147           | 49               | 139    | 7,366  |

# SUPERIOR COURT STATEWIDE REPORT - 1981

| NON-CRIMINAL STATISTICS       | CIVIL    | DOMESTIC<br>RELATIONS | RECIP-<br>ROCAL<br>SUPPORT | PROBATE  | ADOPTION | JUVENILE<br>DEPEN-<br>DENCY | TOTAL   |
|-------------------------------|----------|-----------------------|----------------------------|----------|----------|-----------------------------|---------|
| BEGINNING PENDING             | 35,237 * | 13,935                | 7,822                      | 26,820   | 1,954    | 579                         | 86,347  |
| FILINGS                       | 35,162   | 28,023                | 7,848                      | 8,580    | 1,184    | 1,076                       | 81,873  |
| CASES TRANSFERRED IN          | 680      | 166                   | 126                        |          |          |                             | 972     |
| SUB-TOTAL                     | 71,079   | 42,124                | 15,796                     | 35,400   | 3,138    | 1,655                       | 169,192 |
| TERMINATIONS BY: TRANSFER OUT | 332      | 111                   | 1,459                      |          |          |                             | 1,902   |
| DEFAULT HEARING               | 6,197    | 17,994                |                            |          | <u> </u> |                             | 24,191  |
| ARBITRATION                   | 730      |                       |                            |          |          |                             | 730     |
| MEDICAL MALPRACTICE PANELS    | 3        |                       |                            | <u> </u> |          |                             | 3       |
| OTHERWISE REMOVED             | 20,531   | 2,818                 | 5,965                      | 7,112    | 938      | 920                         | 38,284  |
| DISMISSED NON-PROSECUTION     | 5,800    | 3,628                 |                            |          | <u> </u> |                             | 9,428   |
| COURT TRIAL-IN PROCESS        | 7        | 58                    |                            |          | <u> </u> |                             | 65      |
| COURT TRIAL                   | 1,653    | 2,907                 |                            |          | <u> </u> |                             | 4,560   |
| JURY TRIAL-IN PROCESS         | 23       | 1                     |                            |          |          |                             | 24      |
| JURY TRIAL                    | 474      | . 7                   |                            |          |          |                             | 481     |
| TOTAL TERMINATIONS            | 35,750   | 27,524                | 7,424                      | 7,112    | 938      | 920                         | 79,668  |
| ENDING PENDING                | 35,329   | 14,600                | 8,372                      | 28;288   | 2,200    | 735                         | 89,524  |