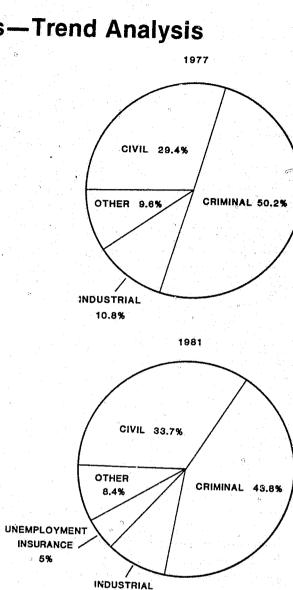

eives all of these appeals which account for 5% of the current caseload Therefore, not only have the number of case filings increased, but the types of cases filed have broadened as well.

The bar charts below reflect the change in criminal and civil filings in the Court of Appeals during the past five years Criminal filings were decreasing until 1981 when a major inc ease in activity was recorded. Between 1980 and 1981 criminal filings increased 22.1% If this trend continues in 1982, it would suggest several possible explanations including the impact of the new criminal code, policy changes in the County Attorneys offices, and increasing termina tions at the superior court level. Civil case filings have shown a steady increase during the five year period and this is likely to continue







# Superior Court

## SUPERIOR COURT INDEX

| 이 그는 한 시간 나는 하는 것이 되는 사람이 하는 것이 얼마를 하는 것이 없는 것이 없다.                                              | Page        |
|--------------------------------------------------------------------------------------------------|-------------|
| Introduction                                                                                     | 31          |
| Statewide Summary of Case Activity and Personnel Information                                     | 36          |
| Statewide Financial Information                                                                  |             |
| Filings Per 1,000 Population — By County                                                         | 38          |
| Statewide Criminal Case Activity — By County