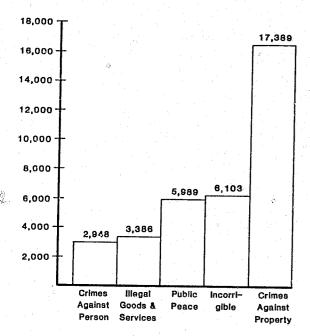

## JUVENILE REFERRALS

|                                                       | S      | EX     | <b> </b> | A      | SE .  |       | MOST SE | RIOUS OF | ENSE ALLE                       | GED IN I        | REFERRAL     |
|-------------------------------------------------------|--------|--------|----------|--------|-------|-------|---------|----------|---------------------------------|-----------------|--------------|
|                                                       | MALE   | FEMALE | 8-11     | 12-15  | 16    | 17    | AGAINST | ]        | ILLEGAL<br>GOODS OR<br>SERVICES | PUBLIC<br>PEACE | INCOR-       |
| REFERRALS PENDING<br>JANUARY 1, 1981*                 | 3,235  | 797    | 227      | 2,004  | 981   | 820   | 372     | 2,162    | 459                             |                 |              |
| REFERRALS FILED<br>THIS YEAR                          | 27,772 | 8,043  | 2,003    | 16,511 | 8,391 | 8,910 | 2,948   | 17,389   | 3,386                           | 597             | 6 102        |
| SUB-TOTAL I                                           | 31,007 | 8,840  | 2,230    | 18,515 | 9,372 | 9,730 | 3,320   | 19,551   |                                 | 5,989           | 6,103        |
| REFERRALS ENDING<br>IN ADJUSTMENT                     | 17,779 | 6,104  | 1,654    | 11,283 |       | 5,538 | 1,431   | 11,028   | 3,845                           | 6,586           |              |
| REFERRALS ENDING<br>IN A PETITION<br>BEING FILED      |        |        |          |        |       | 0,030 | 1,431   | 11,028   | 2,470                           | 4,260           | 4,694        |
|                                                       | 8,158  | 1,234  | 209      | 4,426  | 2,561 | 2,196 | 1,406   | 5,140    | 609                             | 1,367           | 870          |
| REFERRALS TRANS-<br>FERRED TO ANOTHER<br>JURISDICTION | 1,514  | 511    | 30       | 534    | 404   | 1,057 | 135     | 883      |                                 | 329             |              |
| SUB-TOTAL II                                          | 27,451 | 7,849  | 1,893    | 16,243 | 8,373 | 8,791 | 2,972   | 17,051   | 267<br>3,346                    |                 | 411          |
| REFERRALS PENDING<br>DECEMBER 31, 1981                | 3,556  | 991    | 337      | 2,272  | 999   | 939   | 348     | 2,500    | 499                             | 5,956           | 5,975<br>570 |