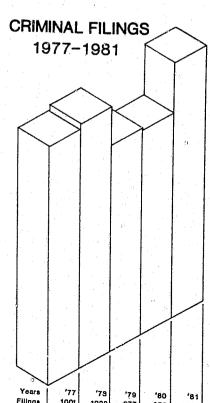

eceives all of these appeals which account for 5% of the current caseload Therefore, not only have the number of case filings increased, but the types of cases filed have broadened as well.

The bar charts below reflect the change in criminal and civil filings in the Court of Appeals during the past five years Criminal filings were decreasing until 1981 when a major inc ease in activity was recorded. Between 1980 and 1981 criminal filings increased 22.1% If this trend continues in 1982, it would suggest several possible explanations including the impact of the new criminal code, policy changes in the County Attorneys offices, and increasing termina tions at the superior court level. Civil case filings have shown a steady increase during the five year period and this is likely to continue







# Superior Court

## SUPERIOR COURT INDEX

| 이 그는 한 시간 나는 하는 것이 되는 사람이 하는 것이 얼마를 하는 것이 없는 것이 없다.                                              | Page        |
|--------------------------------------------------------------------------------------------------|-------------|
| Introduction                                                                                     | 31          |
| Statewide Summary of Case Activity and Personnel Information                                     | 36          |
| Statewide Financial Information                                                                  |             |
| Filings Per 1,000 Population — By County                                                         | 38          |
| Statewide Criminal Case Activity — By County