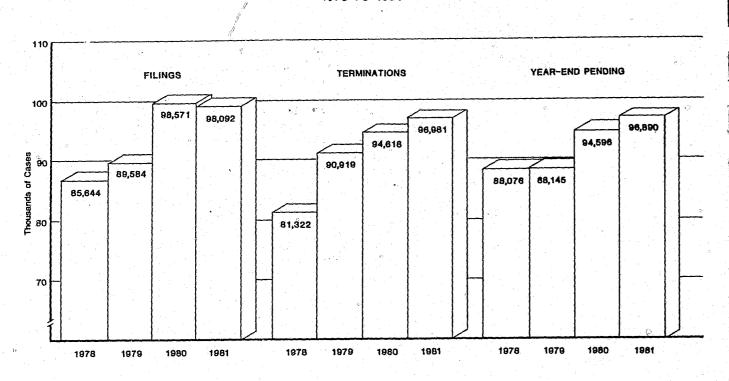

SUPREME COURT 1981 CASE ACTIVITY

|                      | PENDING                  |         | TRANSFERS                      |               |                    | TERMINATI        | ONS BY: |       | PENDING                   |
|----------------------|--------------------------|---------|--------------------------------|---------------|--------------------|------------------|---------|-------|---------------------------|
| TYPE<br>OF<br>ACTION | AS OF<br>JAN. 1,<br>1981 | FILINGS | IN FROM<br>COURT OF<br>APPEALS | SUB-<br>TOTAL | WRITTEN<br>OPINION | MEMO<br>DECISION | OTHER   | TOTAL | AS OF<br>DEC. 31,<br>1981 |
| CIVIL                | 16                       | 1       | 36                             | 53            | 29                 | 5                | 1       | 35    | 18                        |
| CRIMINAL             | 66                       | 49      | 24                             | 139           | 52                 | 13               | 24*     | 89    | 50                        |
| PETITIONS FOR PEVIEW | 37                       | 607     | 0                              | 644           | 31                 | , ee 1           | 545     | 577   | 67                        |
| SPECIAL ACTIONS      | 25                       | 177     | 0                              | 202           | 24                 | 0                | 149     | 173   | 29                        |
| DELAYED APPEALS      | 6                        | 1       | 0                              | 7             | 1                  | 0                | 0       | 1     | 6                         |
| HABEAS CORPUS        | 3                        | 41      | 0                              | - 44          | 0                  | 0                | 36      | 36    | 8                         |
| STATE BAR MATTERS    | 6                        | 89      | 0                              | 95            | 4                  | 0                | 89      | 93    | 2                         |
| MISCELLANEOUS        | 22                       | 118     | 0                              | 140           | 4                  | 3                | 122     | 129   | 11                        |
| TOTAL                | 181                      | 1,083   | 60                             | 1,324         | 145                | 22               | 966     | 1,133 | 191                       |

## COURT OF APPEALS 1981 CASE ACTIVITY SUMMARY

|                        | PENDING                  |         |               |                               | TER                | MINATIONS        | BY:   | egy er efter | PENDING                   |
|------------------------|--------------------------|---------|---------------|-------------------------------|--------------------|------------------|-------|--------------|---------------------------|
| TYPE<br>OF<br>ACTION   | AS OF<br>JAN. 1,<br>1981 | FILINGS | SUB-<br>Total | TRANS. TO<br>SUPREME<br>COURT | WRITTEN<br>OPINION | MEMO<br>DECISION | OTHER | TOTAL        | AS OF<br>DEC. 31,<br>1981 |
| CIVIL                  | 746                      | 822     | 1,568         | 35                            | 187                | 202              | 303   | 727          | 841                       |
| CRIMINAL               | 614                      | 998     | 1,612         | 23                            | 81                 | 458              | 252   | 814          | 798                       |
| POST CONVICTION RELIEF | 33                       | 68      | 101           | 1                             | 4                  | 15               | 38    | 58           | 43                        |
| INDUSTRIAL COMM.       | 108                      | 22]     | 329           | . 0                           | 23                 | 86               | 66    | 175          | 154                       |
| UNEMPLOYMENT INS.      | 45                       | 122     | 167           | " 0                           | 8                  | 28               | 122   | 158          | 9                         |
| SPECIAL ACTIONS        | 13                       | 157     | 170           | 0                             | 15                 | 1                | 147   | 163          | 7                         |
| HABEAS CORPUS          | 1                        | 4       | 5             | 1                             | 0                  | i i              | " 2   | 4            | 1                         |
| DELAYED APPEALS        | 1                        | 7       | 8             | 0                             | . 0                | 3                | 1     | 4            | , /4                      |
| JUVENILE APPEALS       | 16                       | α 37    | 53            | 0                             | 7                  | 16               | 12    | 35           | √ \ 18                    |
| TOTAL                  | 1,577                    | 2,436   | 4,013         | 60                            | 325                | 810              | 943   | 2,138        | 1,875                     |

SUPERIOR COURT

STATEWIDE REPORT - 1981

|                 |            |          |                  |                   | L(               | OWER COUR     | T APPEALS        |        |        |
|-----------------|------------|----------|------------------|-------------------|------------------|---------------|------------------|--------|--------|
|                 | CRIMINAL   | STATISTI | CS               |                   | TRIAL DE         | E NOVO        | ON THE I         | RECORD | 1 .    |
| STATISTICS REP  |            | FELONY   | MISDE-<br>MEANOR | UNCLASS-<br>IFIED | JUSTICE<br>COURT | CITY<br>COURT | JUSTICE<br>COURT | CITY   | TOTAL  |
| BEGINNING PEND  | ING        | 7,665    | 69               | 25 *              | 205              | 118           | 39               | 129    | 8,250  |
| FILINGS         |            | 14,182   | 51               | 212               | 652              | 375           | 120              | 627    | 16,219 |
| CASES TRANSFER  | RED IN     | 175      | 4                |                   | 20               | 8             | 1                | 2      | 210    |
| SUB-TOTAL       | -          | 22,022   | 124              | 237               | 877              | 501           | 160              | 758    | 24,679 |
| TERMINATIONS BY | <u>′</u> : |          |                  |                   |                  |               |                  |        |        |
| TRANSFER OUT    |            | 683      |                  | 30                | 56               | 82            | . 6              | 2      | 859    |
| DISMISSED MOT   | r. PROS.   | 2,304    | 21               | 24                | 92               | 34            | 4                | -34    | 2,513  |
| OTHER DISMISS   | SALS       | 485      | 6                | 32                | 85               | 64            | 5                | 37     | 714    |
| OTHERWISE REM   | 10VED      | 222      | 3                | 119               | 179              | 91            | 47               | 276    | 937    |
| WITH PLEA       |            | 10,794   | 28               |                   |                  |               |                  |        | 10,822 |
| COURT TRIAL     | PLEA       |          |                  |                   | 3                |               |                  |        | 3      |
| IN PROCESS      | OTHER      | 2        |                  |                   |                  |               |                  |        | 2      |
| COURT TRIAL     |            | 75       | 8                | 1                 | 227              | 82            |                  |        | 393    |
| JURY TRIAL      | PLEA       | 22       |                  |                   |                  |               |                  |        | 22     |
| IN PROCESS      | OTHER      | 17       |                  |                   |                  |               |                  |        | 17     |
| JURY TRIAL      |            | 710      | 1                |                   |                  | 1             |                  |        | 712    |
| AFFIRMED        |            |          |                  |                   |                  |               | 41               | 234    | 275    |
| REVERSED        |            |          |                  |                   | * 1              |               | 8                | 36     | 44     |
| TOTAL TERMI     | NATIONS    | 15,314   | 67               | 306               | 642              | 354           | 111              | 619    | 17,313 |
| ENDING PENDING  | 1          | 6,708**  | 57 <b>*</b> *    | 31 **             | 235              | 147           | 49               | 139    | 7,366  |

# SUPERIOR COURT STATEWIDE REPORT - 1981

| NON-CRIMINAL STATISTICS       | CIVIL    | DOMESTIC<br>RELATIONS | RECIP-<br>ROCAL<br>SUPPORT | PROBATE  | ADOPTION | JUVENILE<br>DEPEN-<br>DENCY | TOTAL   |
|-------------------------------|----------|-----------------------|----------------------------|----------|----------|-----------------------------|---------|
| BEGINNING PENDING             | 35,237 * | 13,935                | 7,822                      | 26,820   | 1,954    | 579                         | 86,347  |
| FILINGS                       | 35,162   | 28,023                | 7,848                      | 8,580    | 1,184    | 1,076                       | 81,873  |
| CASES TRANSFERRED IN          | 680      | 166                   | 126                        |          |          |                             | 972     |
| SUB-TOTAL                     | 71,079   | 42,124                | 15,796                     | 35,400   | 3,138    | 1,655                       | 169,192 |
| TERMINATIONS BY: TRANSFER OUT | 332      | 111                   | 1,459                      |          |          |                             | 1,902   |
| DEFAULT HEARING               | 6,197    | 17,994                |                            |          | <u> </u> |                             | 24,191  |
| ARBITRATION                   | 730      |                       |                            |          |          |                             | 730     |
| MEDICAL MALPRACTICE PANELS    | 3        |                       |                            | <u> </u> |          |                             | 3       |
| OTHERWISE REMOVED             | 20,531   | 2,818                 | 5,965                      | 7,112    | 938      | 920                         | 38,284  |
| DISMISSED NON-PROSECUTION     | 5,800    | 3,628                 |                            |          | <u> </u> |                             | 9,428   |
| COURT TRIAL-IN PROCESS        | 7        | 58                    |                            |          | <u> </u> |                             | 65      |
| COURT TRIAL                   | 1,653    | 2,907                 |                            |          | <u> </u> |                             | 4,560   |
| JURY TRIAL-IN PROCESS         | 23       | 1                     |                            |          |          |                             | 24      |
| JURY TRIAL                    | 474      | . 7                   |                            |          |          |                             | 481     |
| TOTAL TERMINATIONS            | 35,750   | 27,524                | 7,424                      | 7,112    | 938      | 920                         | 79,668  |
| ENDING PENDING                | 35,329   | 14,600                | 8,372                      | 28;288   | 2,200    | 735                         | 89,524  |