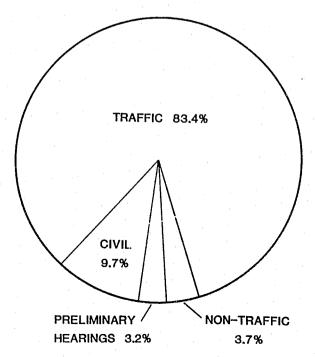

## STATEWIDE JUSTICE OF THE PEACE COURTS SUMMARY - 1981 CASELOAD STATISTICS

| -      |                                              |        |   |                                      |         |                 | _ |                                     |        |   |         |
|--------|----------------------------------------------|--------|---|--------------------------------------|---------|-----------------|---|-------------------------------------|--------|---|---------|
| L      | CIAIT                                        |        | , | MISDEMEANOR                          | TRAFFIC | NON-<br>TRAFFIC |   | PRELIMINARY HEAF                    | RINGS  |   | TOTAL   |
|        | GINNING PENDING:<br>NDER 1 YEAR <sup>b</sup> | 24,348 |   | BEGINNING PENDING:<br>UNDER 150 DAYS | 78,596  | 3,494           |   | BEGINNING PENDING:<br>UNDER 20 DAYS | 879    |   |         |
| L      | YEAR & OVER <sup>b</sup>                     | 6,718  |   | 150 DAYS & OVER                      | 69,694  | 5,916           |   | 20 DAYS & OVER                      | 4,131  | ı |         |
| TO     | TAL PENDING <sup>b</sup>                     | 31,066 |   | TOTAL PENDING                        | 148,290 | 9,410           | • | TOTAL PENDING                       | 5,010  |   | 193,776 |
| F      | ILINGS                                       | 55.692 | 1 | FILINGS                              | 478,678 | 20,983          |   | FILINGS                             | 18,477 |   | 573,830 |
| L      | RANSFERRED IN                                | 1,160  |   | TRANSFERRED IN                       | 12,406  | 532             |   | TRANSFERRED IN                      | 263    |   | 14,361  |
| TO     | TAL ON FILE                                  | 87,918 |   | TOTAL ON FILE                        | 639,374 | 30,925          |   | TOTAL ON FILE                       | 23,750 |   | 781,967 |
| Ţ      | TRANSFERRED OUT                              | 817    |   | T TRANSFERRED OUT                    | 8,154   |                 |   |                                     |        |   |         |
| R<br>M | DEFAULT HEARING                              | 13.968 |   | E PLEA &/OR BOND<br>R FORFEITURE     | 347.462 |                 |   | 4                                   |        |   |         |
| I<br>N | WITHOUT TRIAL                                | 21.874 |   | I PLEA TO LESSER<br>N CHARGE         | 8,749   |                 |   |                                     |        |   |         |
| A<br>T | SMALL CLAIMS                                 |        |   | A DISMISSALS                         | 38,991  |                 |   |                                     |        |   |         |
| I      | TRIAL                                        | 1,419  |   | I OUT OF JURIS.                      | 37,317  |                 |   |                                     |        |   | ł       |
| N      | COURT TRIAL                                  | 11.327 |   | N COURT TRIAL                        | 13,160  | 7               |   |                                     |        |   |         |
| S      | JURY TRIAL                                   | 13     |   | S JURY TRIAL                         | 127     |                 |   |                                     |        |   |         |
| Τ0     | TAL TERMINATIONS                             | 49,418 | • | TOTAL TERMINATIONS                   | 453,960 | 19,123          |   | TOTAL TERMINATIONS                  | 17,879 |   | 540,380 |
|        | DING PENDING:<br>NDER 1 YEAR                 | 29,522 |   | ENDING PENDING:<br>UNDER 150 DAYS    | 99,507  | 4,474           |   | ENDING PENDING:<br>UNDER 20 DAYS    | 885    | 1 |         |
|        | YEAR & OVER                                  | 8,978  |   | 150 DAYS & OVER                      | 85,907  | 7,328           | 1 | 20 DAYS & OVER                      | 4,986  |   |         |
| TO     | TAL PENDING                                  | 38,500 |   | TOTAL PENDING*                       | 185,414 | 11,802          | L | TOTAL PENDING**                     | 5,871  |   | 241,587 |

\*Includes 53,135 traffic and 3,345 non-traffic defendants with warrants issued.

\*Includes 3,947 defendants with warrants issued.

\*DOMESTIC VIOLENCE: Petitions for Order of Protection Filed: 2,735 Requests for Hearing: 392