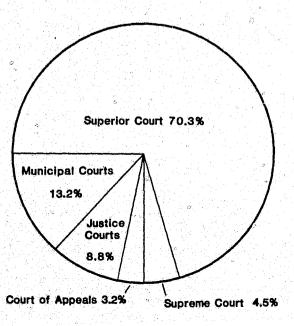

SUPREME COURT 1981 CASE ACTIVITY

|                      | PENDING                  |         | TRANSFERS                      |               |                    | TERMINATI        | ONS BY: |       | PENDING                   |
|----------------------|--------------------------|---------|--------------------------------|---------------|--------------------|------------------|---------|-------|---------------------------|
| TYPE<br>OF<br>ACTION | AS OF<br>JAN. 1,<br>1981 | FILINGS | IN FROM<br>COURT OF<br>APPEALS | SUB-<br>TOTAL | WRITTEN<br>OPINION | MEMO<br>DECISION | OTHER   | TOTAL | AS OF<br>DEC. 31,<br>1981 |
| CIVIL                | 16                       | 1       | 36                             | 53            | 29                 | 5                | 1       | 35    | 18                        |
| CRIMINAL             | 66                       | 49      | 24                             | 139           | 52                 | 13               | 24*     | 89    | 50                        |
| PETITIONS FOR PEVIEW | 37                       | 607     | 0                              | 644           | 31                 | , ee 1           | 545     | 577   | 67                        |
| SPECIAL ACTIONS      | 25                       | 177     | 0                              | 202           | 24                 | 0                | 149     | 173   | 29                        |
| DELAYED APPEALS      | 6                        | 1       | 0                              | 7             | 1                  | 0                | 0       | 1     | 6                         |
| HABEAS CORPUS        | 3                        | 41      | 0                              | - 44          | 0                  | 0                | 36      | 36    | 8                         |
| STATE BAR MATTERS    | 6                        | 89      | 0                              | 95            | 4                  | 0                | 89      | 93    | 2                         |
| MISCELLANEOUS        | 22                       | 118     | 0                              | 140           | 4                  | 3                | 122     | 129   | 11                        |
| TOTAL                | 181                      | 1,083   | 60                             | 1,324         | 145                | 22               | 966     | 1,133 | 191                       |

## COURT OF APPEALS 1981 CASE ACTIVITY SUMMARY

|                        | PENDING                  |         |               |                               | TER                | MINATIONS        | BY:   | egy er efter | PENDING                   |
|------------------------|--------------------------|---------|---------------|-------------------------------|--------------------|------------------|-------|--------------|---------------------------|
| TYPE<br>OF<br>ACTION   | AS OF<br>JAN. 1,<br>1981 | FILINGS | SUB-<br>Total | TRANS. TO<br>SUPREME<br>COURT | WRITTEN<br>OPINION | MEMO<br>DECISION | OTHER | TOTAL        | AS OF<br>DEC. 31,<br>1981 |
| CIVIL                  | 746                      | 822     | 1,568         | 35                            | 187                | 202              | 303   | 727          | 841                       |
| CRIMINAL               | 614                      | 998     | 1,612         | 23                            | 81                 | 458              | 252   | 814          | 798                       |
| POST CONVICTION RELIEF | 33                       | 68      | 101           | 1                             | 4                  | 15               | 38    | 58           | 43                        |
| INDUSTRIAL COMM.       | 108                      | 22]     | 329           | . 0                           | 23                 | 86               | 66    | 175          | 154                       |
| UNEMPLOYMENT INS.      | 45                       | 122     | 167           | " 0                           | 8                  | 28               | 122   | 158          | 9                         |
| SPECIAL ACTIONS        | 13                       | 157     | 170           | 0                             | 15                 | 1                | 147   | 163          | 7                         |
| HABEAS CORPUS          | 1                        | 4       | 5             | 1                             | 0                  | i i              | " 2   | 4            | 1                         |
| DELAYED APPEALS        | 1                        | 7       | 8             | 0                             | . 0                | 3                | 1     | 4            | , /4                      |
| JUVENILE APPEALS       | 16                       | α 37    | 53            | 0                             | 7                  | 16               | 12    | 35           | √ \ 18                    |
| TOTAL                  | 1,577                    | 2,436   | 4,013         | 60                            | 325                | 810              | 943   | 2,138        | 1,875                     |

SUPERIOR COURT

STATEWIDE REPORT - 1981

|                 |            |          |                  |                   | L(               | OWER COUR     | T APPEALS        |        |        |
|-----------------|------------|----------|------------------|-------------------|------------------|---------------|------------------|--------|--------|
|                 | CRIMINAL   | STATISTI | CS               |                   | TRIAL DE         | E NOVO        | ON THE I         | RECORD | 1 .    |
| STATISTICS REP  |            | FELONY   | MISDE-<br>MEANOR | UNCLASS-<br>IFIED | JUSTICE<br>COURT | CITY<br>COURT | JUSTICE<br>COURT | CITY   | TOTAL  |
| BEGINNING PEND  | ING        | 7,665    | 69               | 25 *              | 205              | 118           | 39               | 129    | 8,250  |
| FILINGS         |            | 14,182   | 51               | 212               | 652              | 375           | 120              | 627    | 16,219 |
| CASES TRANSFER  | RED IN     | 175      | 4                |                   | 20               | 8             | 1                | 2      | 210    |
| SUB-TOTAL       | -          | 22,022   | 124              | 237               | 877              | 501           | 160              | 758    | 24,679 |
| TERMINATIONS BY | <u>′</u> : |          |                  |                   |                  |               |                  |        |        |
| TRANSFER OUT    |            | 683      |                  | 30                | 56               | 82            | . 6              | 2      | 859    |
| DISMISSED MOT   | r. PROS.   | 2,304    | 21               | 24                | 92               | 34            | 4                | -34    | 2,513  |
| OTHER DISMISS   | SALS       | 485      | 6                | 32                | 85               | 64            | 5                | 37     | 714    |
| OTHERWISE REM   | 10VED      | 222      | 3                | 119               | 179              | 91            | 47               | 276    | 937    |
| WITH PLEA       |            | 10,794   | 28               |                   |                  |               |                  |        | 10,822 |
| COURT TRIAL     | PLEA       |          |                  |                   | 3                |               |                  |        | 3      |
| IN PROCESS      | OTHER      | 2        |                  |                   |                  |               |                  |        | 2      |
| COURT TRIAL     |            | 75       | 8                | 1                 | 227              | 82            |                  |        | 393    |
| JURY TRIAL      | PLEA       | 22       |                  |                   |                  |               |                  |        | 22     |
| IN PROCESS      | OTHER      | 17       |                  |                   |                  |               |                  |        | 17     |
| JURY TRIAL      |            | 710      | 1                |                   |                  | 1             |                  |        | 712    |
| AFFIRMED        |            |          |                  |                   |                  |               | 41               | 234    | 275    |
| REVERSED        |            |          |                  |                   | * 1              |               | 8                | 36     | 44     |
| TOTAL TERMI     | NATIONS    | 15,314   | 67               | 306               | 642              | 354           | 111              | 619    | 17,313 |
| ENDING PENDING  | 1          | 6,708**  | 57 <b>*</b> *    | 31 **             | 235              | 147           | 49               | 139    | 7,366  |

## STATEWIDE JUSTICE OF THE PEACE COURTS SUMMARY - 1981 CASELOAD STATISTICS

| -      |                                              |        |   |                                      |         |                 | _ |                                     |        |   |         |
|--------|----------------------------------------------|--------|---|--------------------------------------|---------|-----------------|---|-------------------------------------|--------|---|---------|
| L      | CIAIT                                        |        | , | MISDEMEANOR                          | TRAFFIC | NON-<br>TRAFFIC |   | PRELIMINARY HEAF                    | RINGS  |   | TOTAL   |
|        | GINNING PENDING:<br>NDER 1 YEAR <sup>b</sup> | 24,348 |   | BEGINNING PENDING:<br>UNDER 150 DAYS | 78,596  | 3,494           |   | BEGINNING PENDING:<br>UNDER 20 DAYS | 879    |   |         |
| L      | YEAR & OVER <sup>b</sup>                     | 6,718  |   | 150 DAYS & OVER                      | 69,694  | 5,916           |   | 20 DAYS & OVER                      | 4,131  | ı |         |
| TO     | TAL PENDING <sup>b</sup>                     | 31,066 |   | TOTAL PENDING                        | 148,290 | 9,410           | • | TOTAL PENDING                       | 5,010  |   | 193,776 |
| F      | ILINGS                                       | 55.692 | 1 | FILINGS                              | 478,678 | 20,983          |   | FILINGS                             | 18,477 |   | 573,830 |
| L      | RANSFERRED IN                                | 1,160  |   | TRANSFERRED IN                       | 12,406  | 532             |   | TRANSFERRED IN                      | 263    |   | 14,361  |
| TO     | TAL ON FILE                                  | 87,918 |   | TOTAL ON FILE                        | 639,374 | 30,925          |   | TOTAL ON FILE                       | 23,750 |   | 781,967 |
| Ţ      | TRANSFERRED OUT                              | 817    |   | T TRANSFERRED OUT                    | 8,154   |                 |   |                                     |        |   |         |
| R<br>M | DEFAULT HEARING                              | 13.968 |   | E PLEA &/OR BOND<br>R FORFEITURE     | 347.462 |                 |   | 4                                   |        |   |         |
| I<br>N | WITHOUT TRIAL                                | 21.874 |   | I PLEA TO LESSER<br>N CHARGE         | 8,749   |                 |   |                                     |        |   |         |
| A<br>T | SMALL CLAIMS                                 |        |   | A DISMISSALS                         | 38,991  |                 |   |                                     |        |   |         |
| I      | TRIAL                                        | 1,419  |   | I OUT OF JURIS.                      | 37,317  |                 |   |                                     |        |   | ł       |
| N      | COURT TRIAL                                  | 11.327 |   | N COURT TRIAL                        | 13,160  | 7               |   |                                     |        |   |         |
| S      | JURY TRIAL                                   | 13     |   | S JURY TRIAL                         | 127     |                 |   |                                     |        |   |         |
| Τ0     | TAL TERMINATIONS                             | 49,418 | • | TOTAL TERMINATIONS                   | 453,960 | 19,123          |   | TOTAL TERMINATIONS                  | 17,879 |   | 540,380 |
|        | DING PENDING:<br>NDER 1 YEAR                 | 29,522 |   | ENDING PENDING:<br>UNDER 150 DAYS    | 99,507  | 4,474           |   | ENDING PENDING:<br>UNDER 20 DAYS    | 885    | 1 |         |
|        | YEAR & OVER                                  | 8,978  |   | 150 DAYS & OVER                      | 85,907  | 7,328           | 1 | 20 DAYS & OVER                      | 4,986  |   |         |
| TO     | TAL PENDING                                  | 38,500 |   | TOTAL PENDING*                       | 185,414 | 11,802          | L | TOTAL PENDING**                     | 5,871  |   | 241,587 |