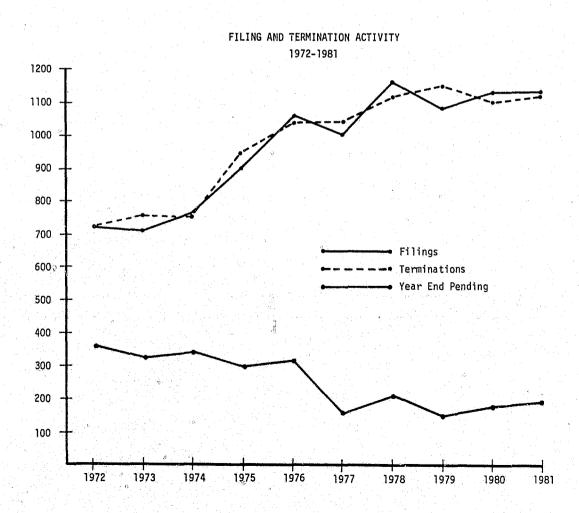

SUPREME COURT 1981 CASE ACTIVITY

|                      | PENDING                  |         | TRANSFERS                      |               |                    | TERMINATI        | ONS BY: |       | PENDING                   |
|----------------------|--------------------------|---------|--------------------------------|---------------|--------------------|------------------|---------|-------|---------------------------|
| TYPE<br>OF<br>ACTION | AS OF<br>JAN. 1,<br>1981 | FILINGS | IN FROM<br>COURT OF<br>APPEALS | SUB-<br>TOTAL | WRITTEN<br>OPINION | MEMO<br>DECISION | OTHER   | TOTAL | AS OF<br>DEC. 31,<br>1981 |
| CIVIL                | 16                       | 1       | 36                             | 53            | 29                 | 5                | 1       | 35    | 18                        |
| CRIMINAL             | 66                       | 49      | 24                             | 139           | 52                 | 13               | 24*     | 89    | 50                        |
| PETITIONS FOR PEVIEW | 37                       | 607     | 0                              | 644           | 31                 | , ee 1           | 545     | 577   | 67                        |
| SPECIAL ACTIONS      | 25                       | 177     | 0                              | 202           | 24                 | 0                | 149     | 173   | 29                        |
| DELAYED APPEALS      | 6                        | 1       | 0                              | 7             | 1                  | 0                | 0       | 1     | 6                         |
| HABEAS CORPUS        | 3                        | 41      | 0                              | - 44          | 0                  | 0                | 36      | 36    | 8                         |
| STATE BAR MATTERS    | 6                        | 89      | 0                              | 95            | 4                  | 0                | 89      | 93    | 2                         |
| MISCELLANEOUS        | 22                       | 118     | 0                              | 140           | 4                  | 3                | 122     | 129   | 11                        |
| TOTAL                | 181                      | 1,083   | 60                             | 1,324         | 145                | 22               | 966     | 1,133 | 191                       |