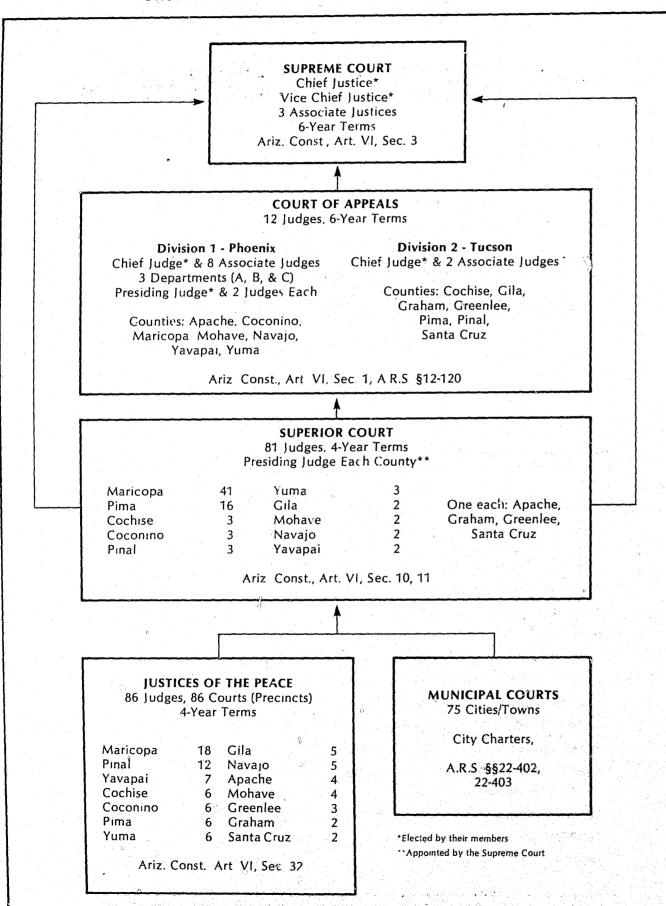

## ORGANIZATIONAL CHART—THE ARIZONA JUDICIARY

## The Judicial Branch of Government

"The judicial power shall be vested in an integrated judicial department consisting of a supreme court, such intermediate appellate courts as may be provided by law, a superior court, such courts inferior to the superior court as may be provided by law, and justice courts."

Arizona Constitution, Article Vi, Sec. 1

#### THE SUPREME COURT

The Arizona Supreme Court consists of five justices. The regular term of office is six years. The Supreme Court has administrative supervision over all the courts of the state and the Chief Justice has the authority to exercise that supervision. The jurisdiction of the Court is provided in Article VI, Section 5 of the Arizona Constitution and includes appellate jurisdiction, the issuance of extraordinary writs and the power to make rules relative to all procedural matters in any court. Decisions of the Court of Appeals may be reviewed at the discretion of the Supreme Court when a litigant files a Petition for Review.

In addition to law clerks and secretarial and clerical staff, the Court appoints the Administrative Director of the Courts, the Clerk of the Supreme Court, and a central staff of attorneys. All employees serve at the pleasure of the Court.

## COURT OF APPEALS

The Court of Appeals consists of two divisions. Division One, with nine judges, is located in Phoenix; and Division Two, with three judges, sits in Tucson. The Court has appellate jurisdiction to determine all matters properly appealed from the Superior Court. In criminal cases, however, where the sentence of death or life imprisonment has actually been imposed, the appeal is directly to the Arizona Supreme Court

The geographical jurisdiction of Division One covers appeals from the Superior Court in the counties of Apache, Coconino, Maricopa, Mohave, Navajo, Yavapai, and Yuma. Division One also has statewide responsibility for reviewing decisions of the Industrial Commission and unemployment compensation appeals from the Department of Economic Security.

Division Two receives its cases from the Superior Court in the counties of Cochise, Gila, Graham, Greenlee, Pima, Pinal, and Santa Cruz

## SUPERIOR COURT

At the close of 1981, the Superior Court consisted of 81 judges sitting in 14 counties. The Superior Court

is a trial court of general jurisdiction and is empowered to hear cases of equity and law which involve title to or possession of real property; civil cases where the claim for relief amounts to \$2,500 or more; felony prosecutions and misdemeanors not otherwise provided for by law; probate matters; and cases involving dissolution or annulment of marriage. The Superior Court has concurrent jurisdiction with the Justice of the Peace Court over civil claims between \$500 and \$2,500.

## JUSTICE OF THE PEACE AND MUNICIPAL COURTS

Statewide there are 86 Justices of the Peace sitting in the same number of precincts. These judges are elected at the general election by the voters in the precinct and the regular term of office is four years.

Municipal Courts are mandated by state law in each incorporated city or town; there are 75 such courts. Municipal judges are appointed by city or town councils.

These courts have jurisdiction to hear class 1, 2, and 3 misdemeanor cases. The Justice of the Peace may also conduct preliminary examinations on felony complaints. Municipal courts are empowered to hear matters arising out of violations of city or town ordinances. Virtually all traffic violation cases are filed in the Justice of the Peace or Municipal Courts.