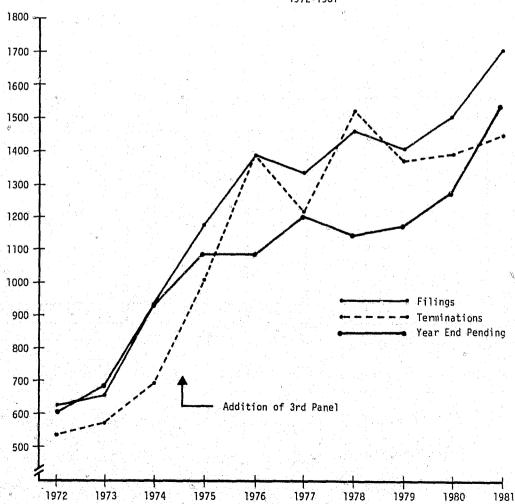

## COURT OF APPEALS 1981 CASE ACTIVITY SUMMARY

|                        | PENDING                  |         |               |                               | TER                | MINATIONS        | BY:   | egy er efter | PENDING                   |
|------------------------|--------------------------|---------|---------------|-------------------------------|--------------------|------------------|-------|--------------|---------------------------|
| TYPE<br>OF<br>ACTION   | AS OF<br>JAN. 1,<br>1981 | FILINGS | SUB-<br>Total | TRANS. TO<br>SUPREME<br>COURT | WRITTEN<br>OPINION | MEMO<br>DECISION | OTHER | TOTAL        | AS OF<br>DEC. 31,<br>1981 |
| CIVIL                  | 746                      | 822     | 1,568         | 35                            | 187                | 202              | 303   | 727          | 841                       |
| CRIMINAL               | 614                      | 998     | 1,612         | 23                            | 81                 | 458              | 252   | 814          | 798                       |
| POST CONVICTION RELIEF | 33                       | 68      | 101           | 1                             | 4                  | 15               | 38    | 58           | 43                        |
| INDUSTRIAL COMM.       | 108                      | 22]     | 329           | . 0                           | 23                 | 86               | 66    | 175          | 154                       |
| UNEMPLOYMENT INS.      | 45                       | 122     | 167           | " 0                           | 8                  | 28               | 122   | 158          | 9                         |
| SPECIAL ACTIONS        | 13                       | 157     | 170           | 0                             | 15                 | 1                | 147   | 163          | 7                         |
| HABEAS CORPUS          | 1                        | 4       | 5             | 1                             | 0                  | i i              | " 2   | 4            | 1                         |
| DELAYED APPEALS        | 1                        | 7       | 8             | 0                             | . 0                | 3                | 1     | 4            | , /4                      |
| JUVENILE APPEALS       | 16                       | α 37    | 53            | 0                             | 7                  | 16               | 12    | 35           | √ \ 18                    |
| TOTAL                  | 1,577                    | 2,436   | 4,013         | 60                            | 325                | 810              | 943   | 2,138        | 1,875                     |