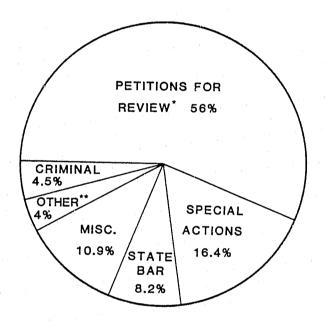

SUPREME COURT 1981 CASE ACTIVITY

|                      | PENDING                  |         | TRANSFERS                      |               |                    | TERMINATI        | ONS BY: |       | PENDING                   |
|----------------------|--------------------------|---------|--------------------------------|---------------|--------------------|------------------|---------|-------|---------------------------|
| TYPE<br>OF<br>ACTION | AS OF<br>JAN. 1,<br>1981 | FILINGS | IN FROM<br>COURT OF<br>APPEALS | SUB-<br>TOTAL | WRITTEN<br>OPINION | MEMO<br>DECISION | OTHER   | TOTAL | AS OF<br>DEC. 31,<br>1981 |
| CIVIL                | 16                       | 1       | 36                             | 53            | 29                 | 5                | 1       | 35    | 18                        |
| CRIMINAL             | 66                       | 49      | 24                             | 139           | 52                 | 13               | 24*     | 89    | 50                        |
| PETITIONS FOR PEVIEW | 37                       | 607     | 0                              | 644           | 31                 | , ee 1           | 545     | 577   | 67                        |
| SPECIAL ACTIONS      | 25                       | 177     | 0                              | 202           | 24                 | 0                | 149     | 173   | 29                        |
| DELAYED APPEALS      | 6                        | 1       | 0                              | 7             | 1                  | 0                | 0       | 1     | 6                         |
| HABEAS CORPUS        | 3                        | 41      | 0                              | - 44          | 0                  | 0                | 36      | 36    | 8                         |
| STATE BAR MATTERS    | 6                        | 89      | 0                              | 95            | 4                  | 0                | 89      | 93    | 2                         |
| MISCELLANEOUS        | 22                       | 118     | 0                              | 140           | 4                  | 3                | 122     | 129   | 11                        |
| TOTAL                | 181                      | 1,083   | 60                             | 1,324         | 145                | 22               | 966     | 1,133 | 191                       |