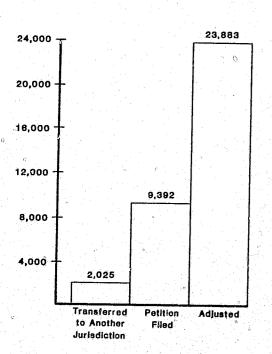

## JUVENILE REFERRALS

|                                                       | S      | EX     | <b> </b> | A      | SE .  |       | MOST SE | RIOUS OF | ENSE ALLE                       | GED IN I        | REFERRAL     |
|-------------------------------------------------------|--------|--------|----------|--------|-------|-------|---------|----------|---------------------------------|-----------------|--------------|
|                                                       | MALE   | FEMALE | 8-11     | 12-15  | 16    | 17    | AGAINST | ]        | ILLEGAL<br>GOODS OR<br>SERVICES | PUBLIC<br>PEACE | INCOR-       |
| REFERRALS PENDING<br>JANUARY 1, 1981*                 | 3,235  | 797    | 227      | 2,004  | 981   | 820   | 372     | 2,162    | 459                             |                 |              |
| REFERRALS FILED<br>THIS YEAR                          | 27,772 | 8,043  | 2,003    | 16,511 | 8,391 | 8,910 | 2,948   | 17,389   | 3,386                           | 597             | 6 102        |
| SUB-TOTAL I                                           | 31,007 | 8,840  | 2,230    | 18,515 | 9,372 | 9,730 | 3,320   | 19,551   |                                 | 5,989           | 6,103        |
| REFERRALS ENDING<br>IN ADJUSTMENT                     | 17,779 | 6,104  | 1,654    | 11,283 |       | 5,538 | 1,431   | 11,028   | 3,845                           | 6,586           |              |
| REFERRALS ENDING<br>IN A PETITION<br>BEING FILED      |        |        |          |        |       | 0,030 | 1,431   | 11,028   | 2,470                           | 4,260           | 4,694        |
|                                                       | 8,158  | 1,234  | 209      | 4,426  | 2,561 | 2,196 | 1,406   | 5,140    | 609                             | 1,367           | 870          |
| REFERRALS TRANS-<br>FERRED TO ANOTHER<br>JURISDICTION | 1,514  | 511    | 30       | 534    | 404   | 1,057 | 135     | 883      |                                 | 329             |              |
| SUB-TOTAL II                                          | 27,451 | 7,849  | 1,893    | 16,243 | 8,373 | 8,791 | 2,972   | 17,051   | 267<br>3,346                    |                 | 411          |
| REFERRALS PENDING<br>DECEMBER 31, 1981                | 3,556  | 991    | 337      | 2,272  | 999   | 939   | 348     | 2,500    | 499                             | 5,956           | 5,975<br>570 |