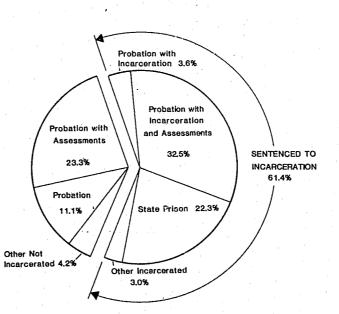

|                                | SENTENCE                   | D TO:          | PROBAT                   | ION:                        |                         |                            | ( b    |
|--------------------------------|----------------------------|----------------|--------------------------|-----------------------------|-------------------------|----------------------------|--------|
| COURT SENTENCING<br>STATISTICS | ARIZONA<br>STATE<br>PRISON | COUNTY<br>JAIL | WITH<br>CONFINE-<br>MENT | WITHOUT<br>CONFINE-<br>MENT | FINE<br>IMPOSED<br>ONLY | OTHER<br>DISPOSI-<br>TIONS | TOTAL  |
| FELONY                         | 2,655                      | 99             | 2,104                    | 4,648                       | 69                      | 79                         | 9,654  |
| MISDEMEANOR                    | 1                          | 277            | 182                      | 738                         | 340                     | 17                         | 1.555  |
| UNCLASSIFIED                   |                            |                | 11                       | 17                          |                         |                            | 28     |
| REVOKED PROBATION              | 832                        | 195            |                          |                             |                         |                            | 1,027  |
| TOTAL                          | 3,488                      | 571            | 2,297                    | 5,403                       | 409                     | 96                         | 12,264 |