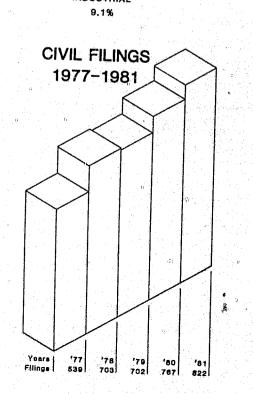

ves all of these appeals which account for 5% of the current caseload Therefore, not only have the number of case filings increased, but the types of cases filed have broadened as well.

The bar charts below reflect the change in criminal and civil filings in the Court of Appeals during the past five years Criminal filings were decreasing until 1981 when a major inc ease in activity was recorded. Between 1980 and 1981 criminal filings increased 22.1% If this trend continues in 1982, it would suggest several possible explanations including the impact of the new criminal code, policy changes in the County Attorneys offices, and increasing termina tions at the superior court level. Civil case filings have shown a steady increase during the five year period and this is likely to continue







# Superior Court

## SUPERIOR COURT INDEX

| 이 그는 한 시간 나는 하는 것이 되는 사람이 하는 것이 얼마를 하는 것이 없는 것이 없다.                                              | Page        |
|--------------------------------------------------------------------------------------------------|-------------|
| Introduction                                                                                     | 31          |
| Statewide Summary of Case Activity and Personnel Information                                     | 36          |
| Statewide Financial Information                                                                  |             |
| Filings Per 1,000 Population — By County                                                         | 38          |
| Statewide Criminal Case Activity — By County