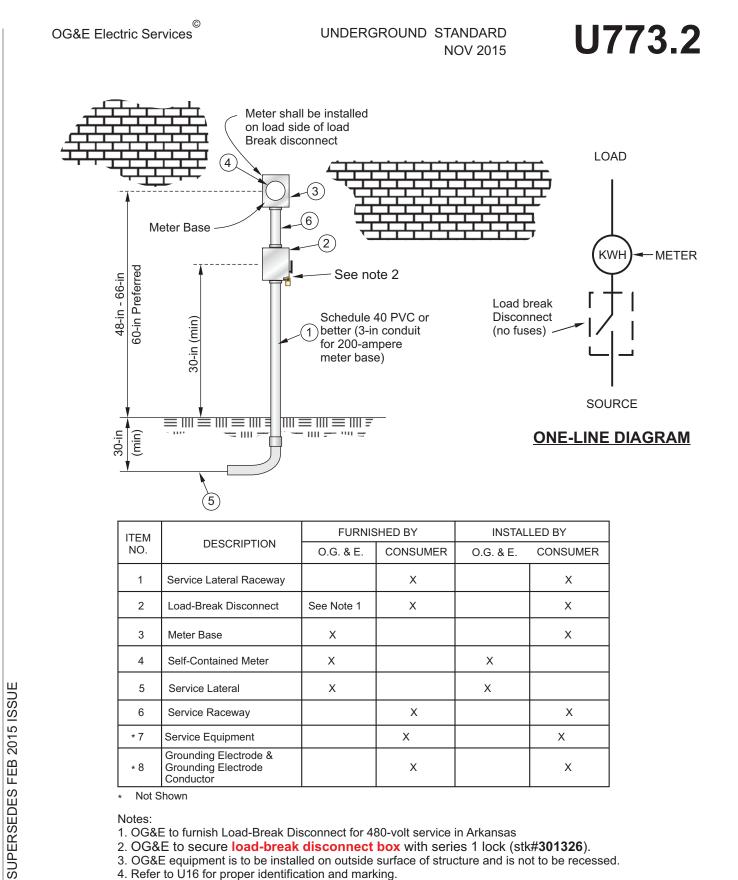

Not Shown

Notes:

1. OG&E to furnish Load-Break Disconnect for 480-volt service in Arkansas

2. OG&E to secure load-break disconnect box with series 1 lock (stk#301326).

3. OG&E equipment is to be installed on outside surface of structure and is not to be recessed.

4. Refer to U16 for proper identification and marking.

## **METER INSTALLATION** FOR SELF-CONTAINED METER 480 OR 480Y/277-VOLTS 200-AMPERES MAXIMUM

The following is a suggested configuration for meter bases for overhead and underground meters in residential and commercial applications. OG&E Energy Corp., its subsidiaries and affiliates disclaim any liability for the construction or maintenance practices relating to such suggested configuration.