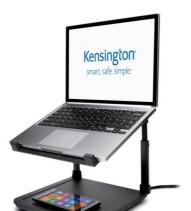

## Kensington SmartFit® Laptop Riser with Wireless Phone Charging Pad

Combining comfort and convenience, the award-winning SmartFit® Laptop Riser with Wireless Phone Charging Pad blends 20 years of ergonomic expertise with the latest in reliable wireless charging technology. Lift your laptop up to eye level to relieve neck and back strain, then use the lower platform to wirelessly charge your phone. The SmartFit® system allows you to find your personal comfort color and self-fit the riser to your ideal height. It also utilizes Zero Footprint mounting so you can mount any compatible Kensington universal dock underneath the laptop platform, keeping your desktop less cluttered.