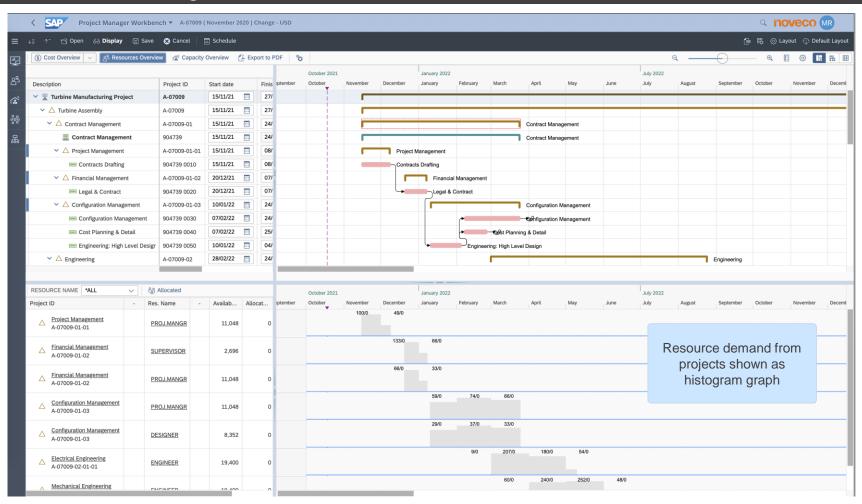

Lifecycle





#### Noveco add-on components

#### noveco

Cost & Revenue Estimation

Scheduling with Gantt Chart

Resource Planning

Project Manager Workbench

**Project Reporting** 



- ✓ Powerful Scheduling Functionality
- Simple and intuitive user interface
- ✓ Seamless integration within SAP
- ✓ Cost Distribution

Automatic Dates Scheduling

Schedule part or entire project

Change duration of project tasks

Drag &Drop: Project level, WBS, Networks

**Automatic Costs Distribution** 

Backwards and Forwards scheduling

**Display Actual Duration** 

Display Plan and Actual POC, %

Seamless integration with SAP PS Project Dates





















### Project Scheduling with Production and Maintenance orders

#### Project Builder & BOM



#### Noveco Project Manager Workbench































#### **Our Customers**









































For more information visit Noveco Systems on www.novecosystems.com