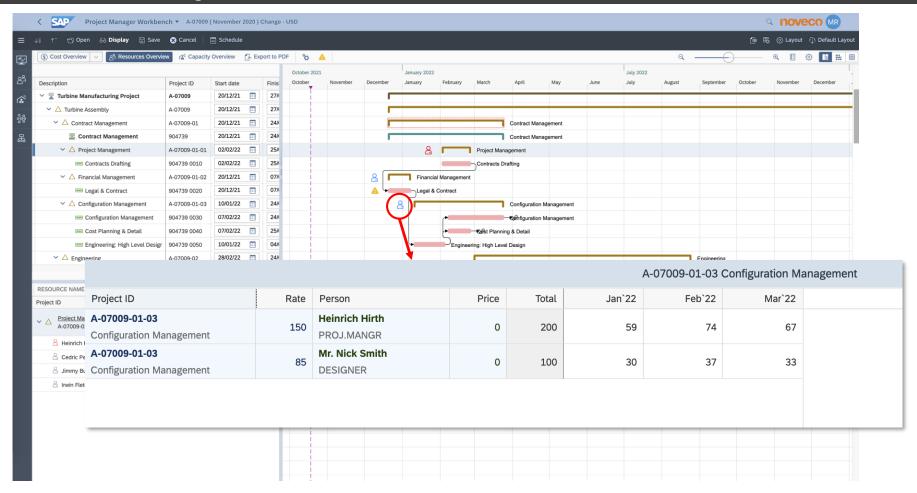

#### Noveco add-on components

#### noveco

Cost & Revenue Estimation

Scheduling with Gantt Chart

Resource Planning

Project Manager Workbench

**Project Reporting** 



- ✓ Powerful Scheduling Functionality
- Simple and intuitive user interface
- ✓ Seamless integration within SAP
- ✓ Cost Distribution

Automatic Dates Scheduling

Schedule part or entire project

Change duration of project tasks

Drag &Drop: Project level, WBS, Networks

**Automatic Costs Distribution** 

Backwards and Forwards scheduling

**Display Actual Duration** 

Display Plan and Actual POC, %

Seamless integration with SAP PS Project Dates





















### Project Scheduling with Production and Maintenance orders

#### Project Builder & BOM



#### Noveco Project Manager Workbench































#### **Our Customers**









































For more information visit Noveco Systems on www.novecosystems.com