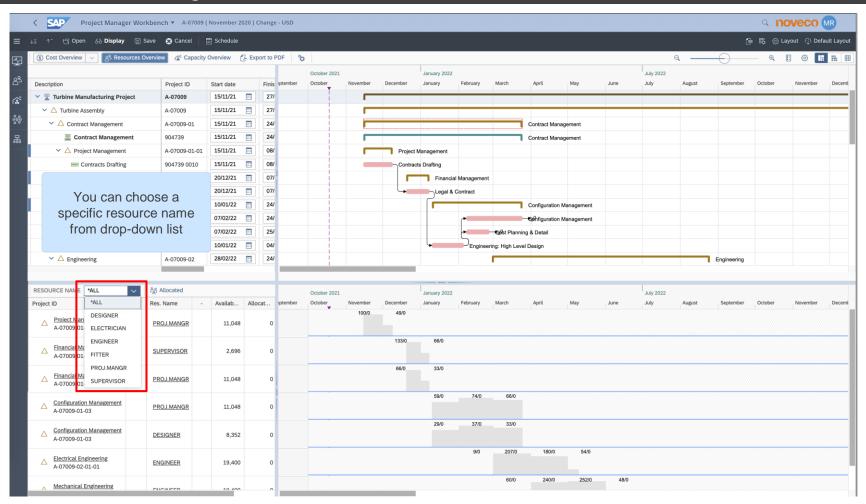

ifecycle





#### Noveco add-on components

#### noveco

Cost & Revenue Estimation

Scheduling with Gantt Chart

Resource Planning

Project Manager Workbench

**Project Reporting** 



- ✓ Powerful Scheduling Functionality
- Simple and intuitive user interface
- ✓ Seamless integration within SAP
- ✓ Cost Distribution

Automatic Dates Scheduling

Schedule part or entire project

Change duration of project tasks

Drag &Drop: Project level, WBS, Networks

**Automatic Costs Distribution** 

Backwards and Forwards scheduling

**Display Actual Duration** 

Display Plan and Actual POC, %

Seamless integration with SAP PS Project Dates





















### Project Scheduling with Production and Maintenance orders

#### Project Builder & BOM



#### Noveco Project Manager Workbench































#### **Our Customers**









































For more information visit Noveco Systems on www.novecosystems.com