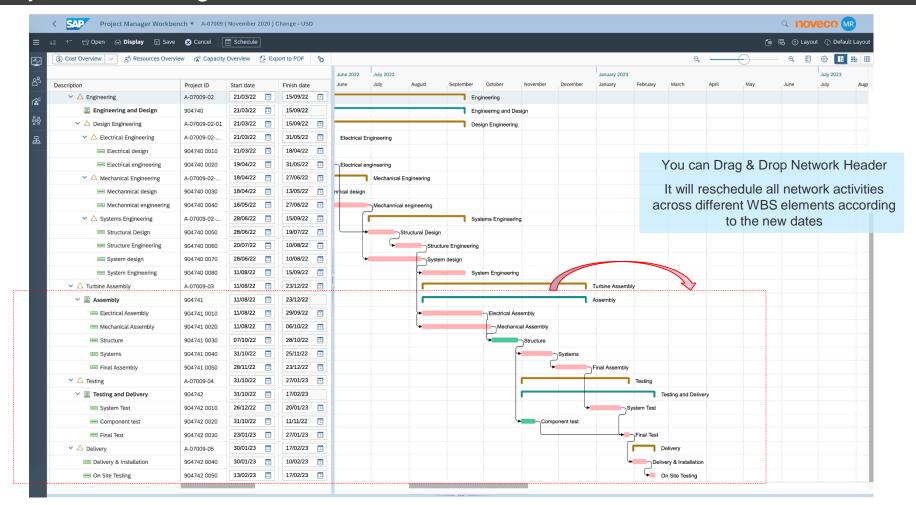

Automatic Dates Scheduling

Schedule part or entire project

Change duration of project tasks

Drag &Drop: Project level, WBS, Networks

**Automatic Costs Distribution** 

Backwards and Forwards scheduling

**Display Actual Duration** 