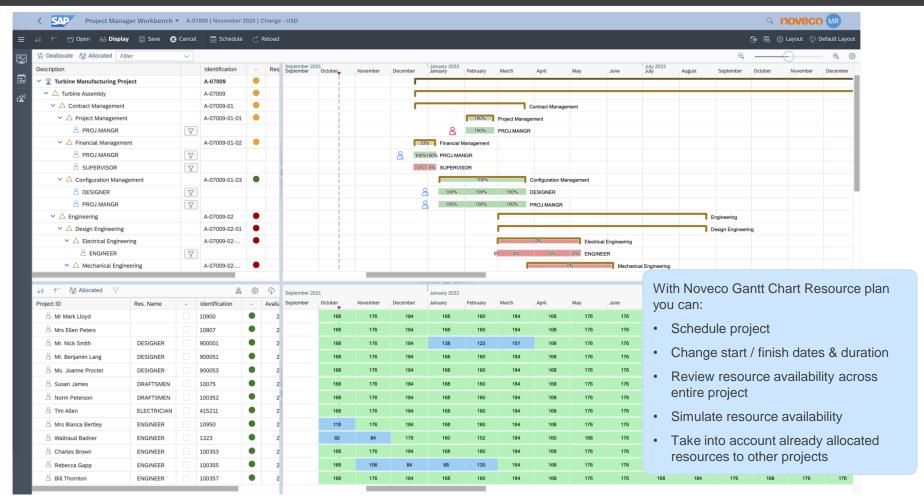

Noveco add-on components

#### noveco

Cost & Revenue Estimation

Scheduling with Gantt Chart

Resource Planning

Project Manager Workbench

**Project Reporting** 



- ✓ Powerful Scheduling Functionality
- Simple and intuitive user interface
- ✓ Seamless integration within SAP
- ✓ Cost Distribution

Automatic Dates Scheduling

Schedule part or entire project

Change duration of project tasks

Drag &Drop: Project level, WBS, Networks

**Automatic Costs Distribution** 

Backwards and Forwards scheduling

**Display Actual Duration** 

Display Plan and Actual POC, %

Seamless integration with SAP PS Project Dates





















### Project Scheduling with Production and Maintenance orders

#### Project Builder & BOM



#### Noveco Project Manager Workbench































#### **Our Customers**









































For more information visit Noveco Systems on www.novecosystems.com