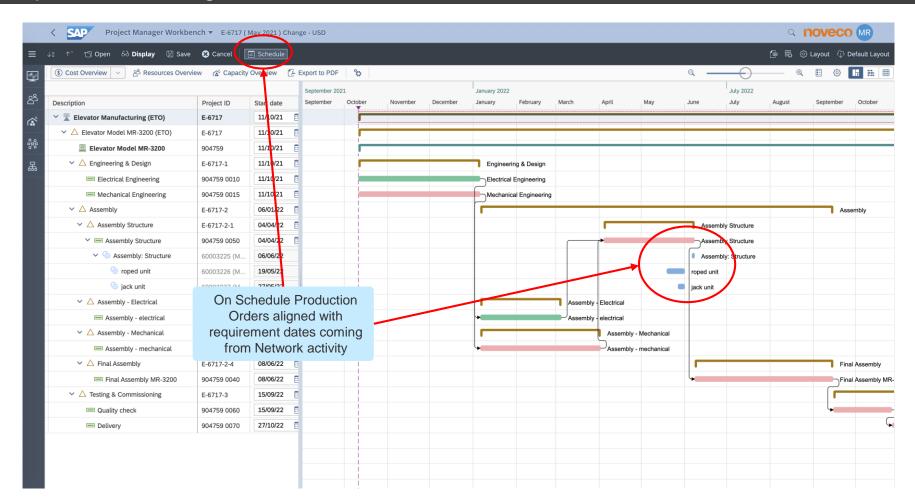

ment Lifecycle





#### Noveco add-on components

#### noveco

Cost & Revenue Estimation

Scheduling with Gantt Chart

Resource Planning

Project Manager Workbench

**Project Reporting** 



- ✓ Powerful Scheduling Functionality
- Simple and intuitive user interface
- ✓ Seamless integration within SAP
- ✓ Cost Distribution

Automatic Dates Scheduling

Schedule part or entire project

Change duration of project tasks

Drag &Drop: Project level, WBS, Networks

**Automatic Costs Distribution** 

Backwards and Forwards scheduling

**Display Actual Duration** 

Display Plan and Actual POC, %

Seamless integration with SAP PS Project Dates





















### Project Scheduling with Production and Maintenance orders

#### Project Builder & BOM



#### Noveco Project Manager Workbench































#### **Our Customers**









































For more information visit Noveco Systems on www.novecosystems.com