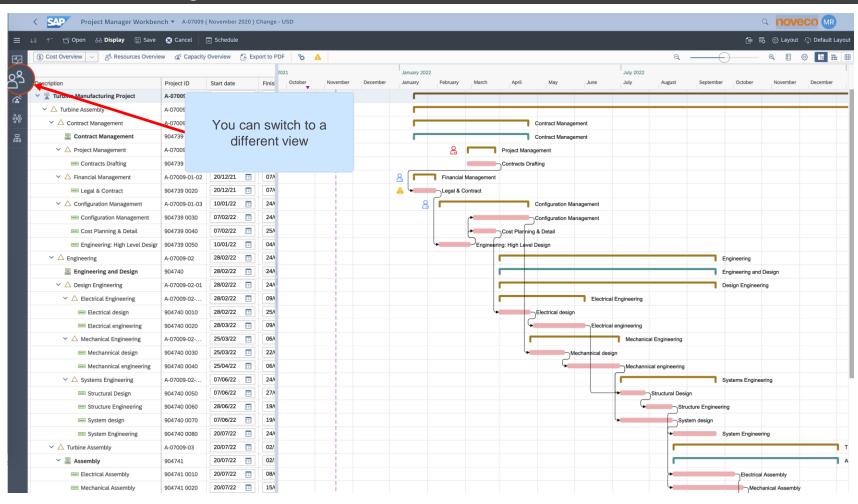

#### Noveco add-on components

#### noveco

Cost & Revenue Estimation

Scheduling with Gantt Chart

Resource Planning

Project Manager Workbench

**Project Reporting** 



- ✓ Powerful Scheduling Functionality
- Simple and intuitive user interface
- ✓ Seamless integration within SAP
- ✓ Cost Distribution

Automatic Dates Scheduling

Schedule part or entire project

Change duration of project tasks

Drag &Drop: Project level, WBS, Networks

**Automatic Costs Distribution** 

Backwards and Forwards scheduling

**Display Actual Duration** 

Display Plan and Actual POC, %

Seamless integration with SAP PS Project Dates





















### Project Scheduling with Production and Maintenance orders

#### Project Builder & BOM



#### Noveco Project Manager Workbench































#### **Our Customers**









































For more information visit Noveco Systems on www.novecosystems.com