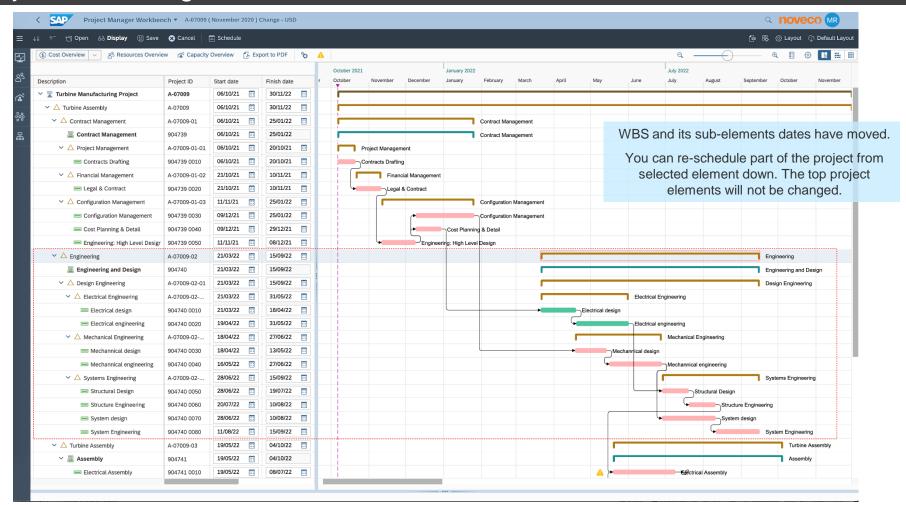

Automatic Dates Scheduling

Schedule part or entire project

Change duration of project tasks

Drag &Drop: Project level, WBS, Networks

**Automatic Costs Distribution** 

Backwards and Forwards scheduling

**Display Actual Duration** 

Display Plan and Actual POC, %

Seamless integration with SAP PS Project Dates