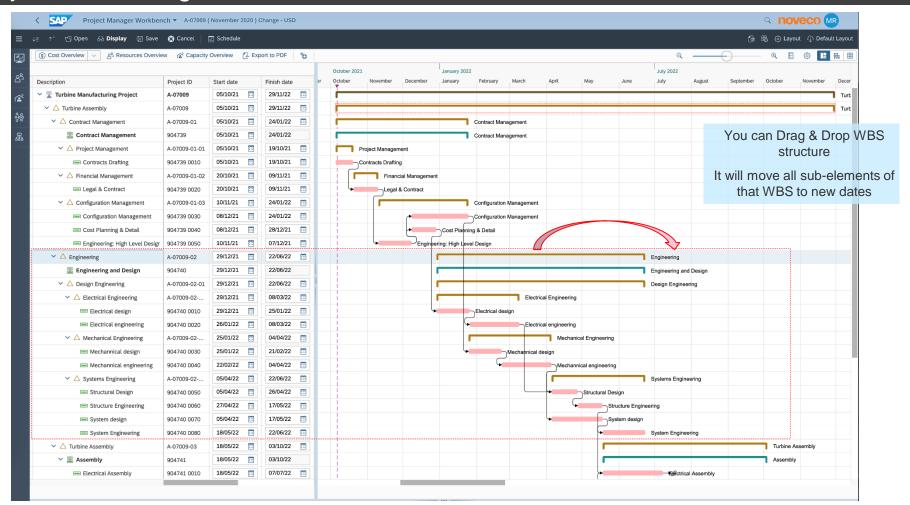

Automatic Dates Scheduling

Schedule part or entire project

Change duration of project tasks

Drag &Drop: Project level, WBS, Networks

**Automatic Costs Distribution** 

Backwards and Forwards scheduling

**Display Actual Duration** 

Display Plan and Actual POC, %

Seamless integration with SAP PS Project Dates