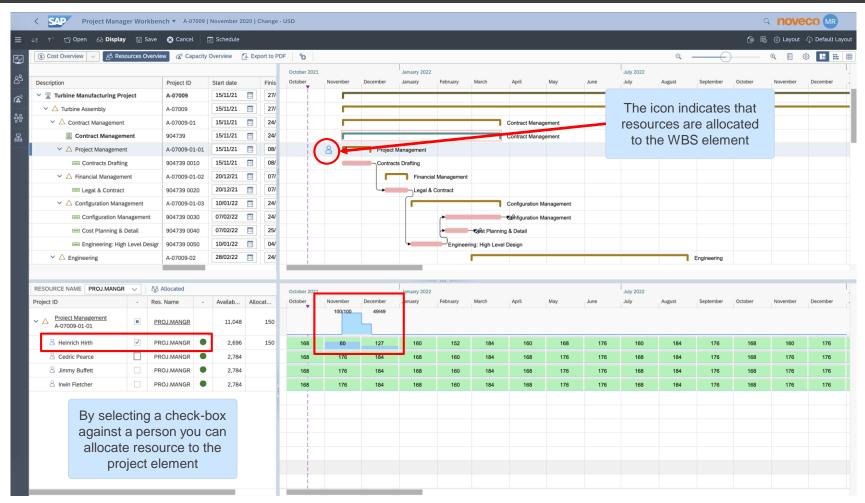

ycle





#### Noveco add-on components

#### noveco

Cost & Revenue Estimation

Scheduling with Gantt Chart

Resource Planning

Project Manager Workbench

**Project Reporting** 



- ✓ Powerful Scheduling Functionality
- Simple and intuitive user interface
- ✓ Seamless integration within SAP
- ✓ Cost Distribution

Automatic Dates Scheduling

Schedule part or entire project

Change duration of project tasks

Drag &Drop: Project level, WBS, Networks

**Automatic Costs Distribution** 

Backwards and Forwards scheduling

**Display Actual Duration** 

Display Plan and Actual POC, %

Seamless integration with SAP PS Project Dates





















### Project Scheduling with Production and Maintenance orders

#### Project Builder & BOM



#### Noveco Project Manager Workbench































#### **Our Customers**









































For more information visit Noveco Systems on www.novecosystems.com