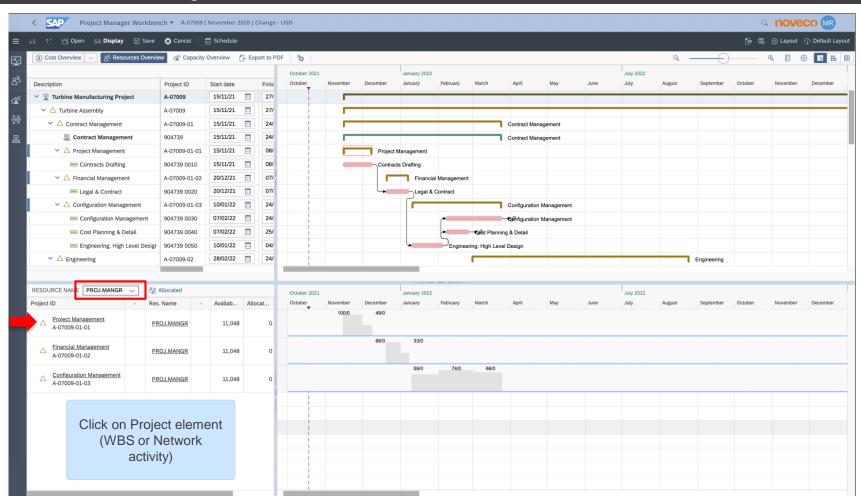

ecycle





#### Noveco add-on components

#### noveco

Cost & Revenue Estimation

Scheduling with Gantt Chart

Resource Planning

Project Manager Workbench

**Project Reporting** 



- ✓ Powerful Scheduling Functionality
- Simple and intuitive user interface
- ✓ Seamless integration within SAP
- ✓ Cost Distribution

Automatic Dates Scheduling

Schedule part or entire project

Change duration of project tasks

Drag &Drop: Project level, WBS, Networks

**Automatic Costs Distribution** 

Backwards and Forwards scheduling

**Display Actual Duration** 

Display Plan and Actual POC, %

Seamless integration with SAP PS Project Dates





















### Project Scheduling with Production and Maintenance orders

#### Project Builder & BOM



#### Noveco Project Manager Workbench































#### **Our Customers**









































For more information visit Noveco Systems on www.novecosystems.com