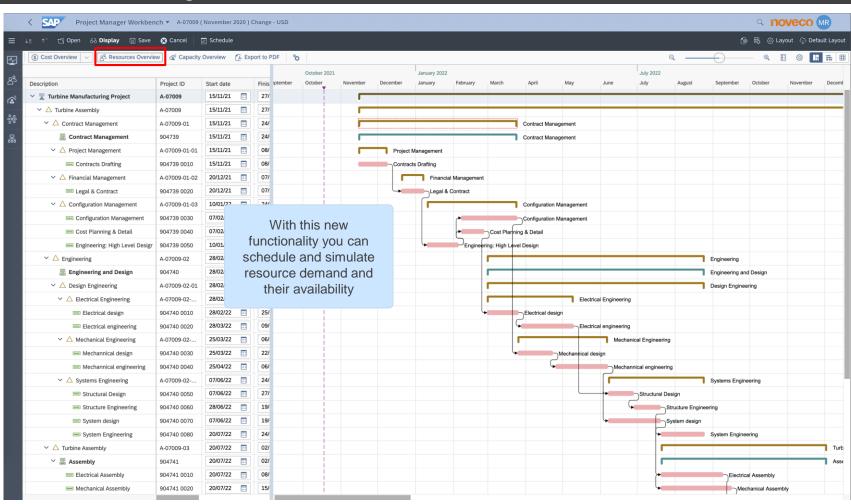

nt Lifecycle





#### Noveco add-on components

#### noveco

Cost & Revenue Estimation

Scheduling with Gantt Chart

Resource Planning

Project Manager Workbench

**Project Reporting** 



- ✓ Powerful Scheduling Functionality
- Simple and intuitive user interface
- ✓ Seamless integration within SAP
- ✓ Cost Distribution

Automatic Dates Scheduling

Schedule part or entire project

Change duration of project tasks

Drag &Drop: Project level, WBS, Networks

**Automatic Costs Distribution** 

Backwards and Forwards scheduling

**Display Actual Duration** 

Display Plan and Actual POC, %

Seamless integration with SAP PS Project Dates





















### Project Scheduling with Production and Maintenance orders

#### Project Builder & BOM



#### Noveco Project Manager Workbench































#### **Our Customers**









































For more information visit Noveco Systems on www.novecosystems.com