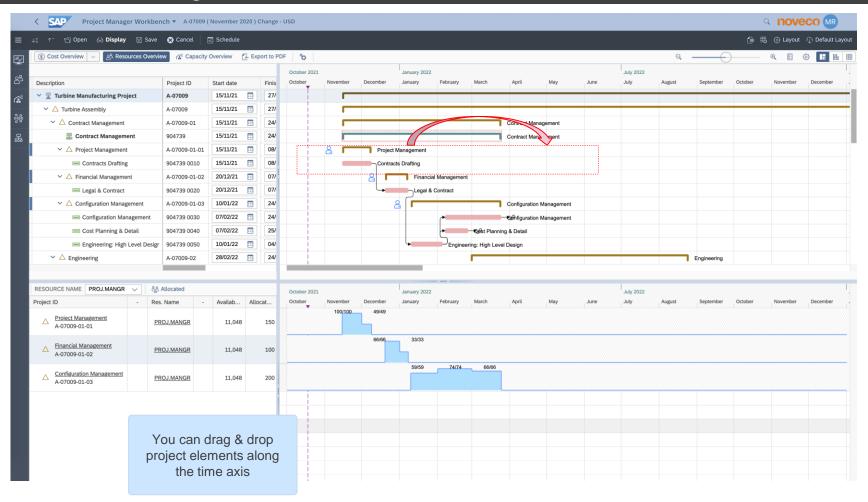

le





#### Noveco add-on components

#### noveco

Cost & Revenue Estimation

Scheduling with Gantt Chart

Resource Planning

Project Manager Workbench

**Project Reporting** 



- ✓ Powerful Scheduling Functionality
- Simple and intuitive user interface
- ✓ Seamless integration within SAP
- ✓ Cost Distribution

Automatic Dates Scheduling

Schedule part or entire project

Change duration of project tasks

Drag &Drop: Project level, WBS, Networks

**Automatic Costs Distribution** 

Backwards and Forwards scheduling

**Display Actual Duration** 

Display Plan and Actual POC, %

Seamless integration with SAP PS Project Dates





















### Project Scheduling with Production and Maintenance orders

#### Project Builder & BOM



#### Noveco Project Manager Workbench































#### **Our Customers**









































For more information visit Noveco Systems on www.novecosystems.com