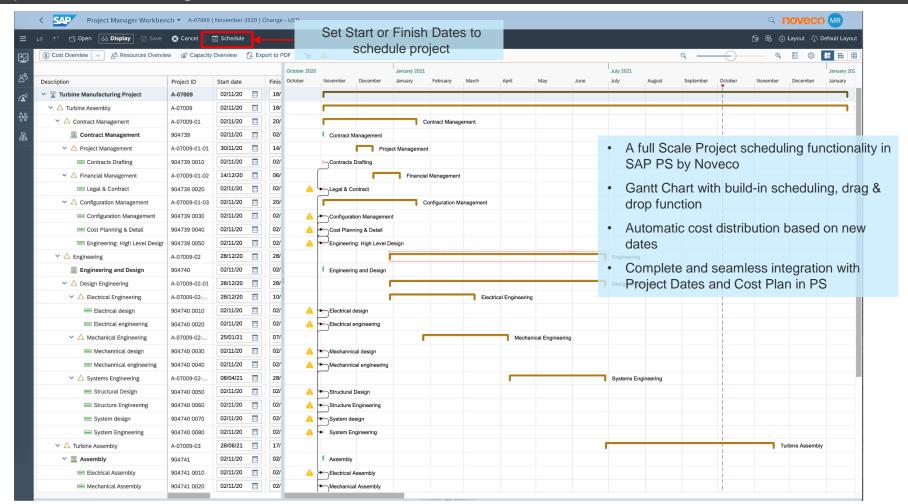

Automatic Dates Scheduling

Schedule part or entire project

Change duration of project tasks

Drag &Drop: Project level, WBS, Networks

**Automatic Costs Distribution** 

Backwards and Forwards scheduling

**Display Actual Duration** 

Display Plan and Actual POC, %

Seamless integration with SAP PS Project Dates