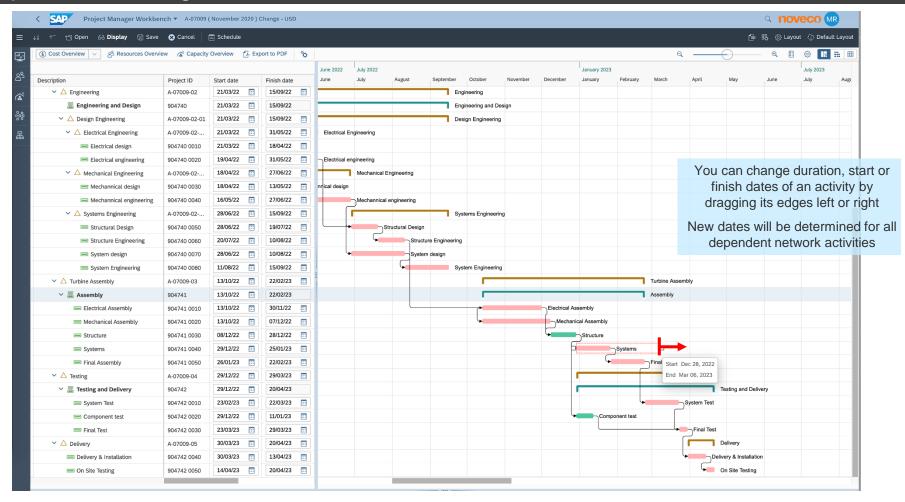

Automatic Dates Scheduling

Schedule part or entire project

Change duration of project tasks

Drag &Drop: Project level, WBS, Networks

**Automatic Costs Distribution** 

Backwards and Forwards scheduling

**Display Actual Duration** 