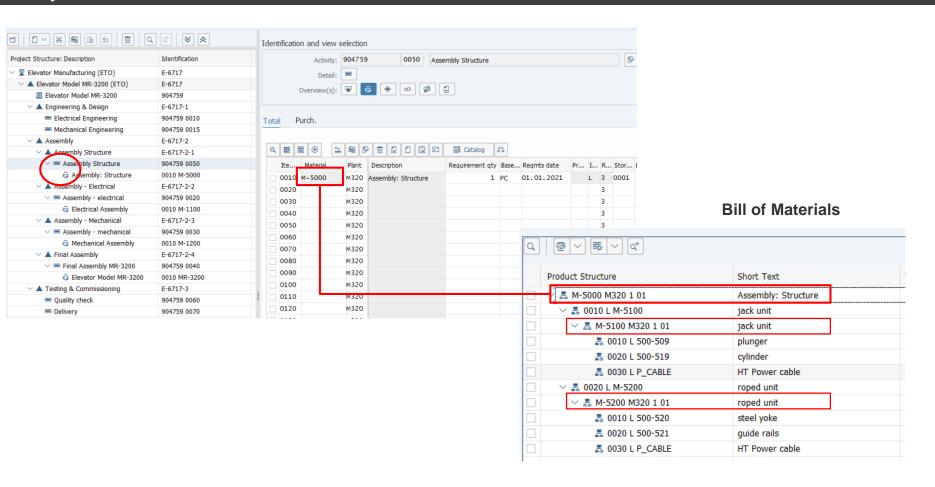

### Project Scheduling with Production and Maintenance orders

#### Project Builder & BOM