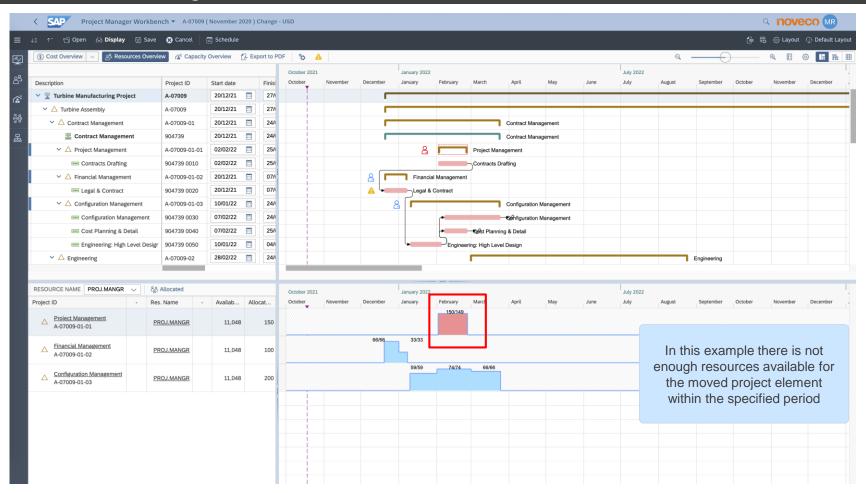

#### Noveco add-on components

#### noveco

Cost & Revenue Estimation

Scheduling with Gantt Chart

Resource Planning

Project Manager Workbench

**Project Reporting** 



- ✓ Powerful Scheduling Functionality
- Simple and intuitive user interface
- ✓ Seamless integration within SAP
- ✓ Cost Distribution

Automatic Dates Scheduling

Schedule part or entire project

Change duration of project tasks

Drag &Drop: Project level, WBS, Networks

**Automatic Costs Distribution** 

Backwards and Forwards scheduling

**Display Actual Duration** 

Display Plan and Actual POC, %

Seamless integration with SAP PS Project Dates





















### Project Scheduling with Production and Maintenance orders

#### Project Builder & BOM



#### Noveco Project Manager Workbench































#### **Our Customers**









































For more information visit Noveco Systems on www.novecosystems.com