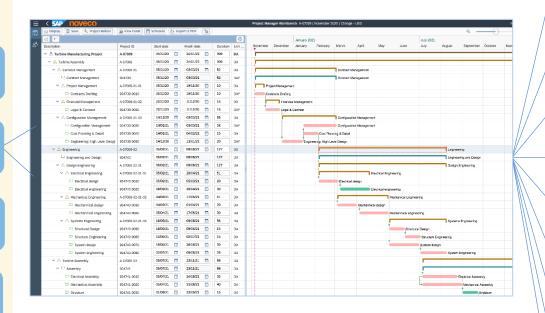

**SAP**® Certified Powered by SAP NetWeaver®

SAP® Certified
Integration with SAP S/4HANA®



#### Project Management Lifecycle





#### Noveco add-on components

#### noveco

Cost & Revenue Estimation

Scheduling with Gantt Chart

Resource Planning

Project Manager Workbench

**Project Reporting** 



- ✓ Powerful Scheduling Functionality
- Simple and intuitive user interface
- ✓ Seamless integration within SAP
- ✓ Cost Distribution

Automatic Dates Scheduling

Schedule part or entire project

Change duration of project tasks

Drag &Drop: Project level, WBS, Networks

**Automatic Costs Distribution** 

Backwards and Forwards scheduling

**Display Actual Duration** 

Display Plan and Actual POC, %

Seamless integration with SAP PS Project Dates





















### Project Scheduling with Production and Maintenance orders

#### Project Builder & BOM



#### Noveco Project Manager Workbench































#### **Our Customers**









































For more information visit Noveco Systems on www.novecosystems.com