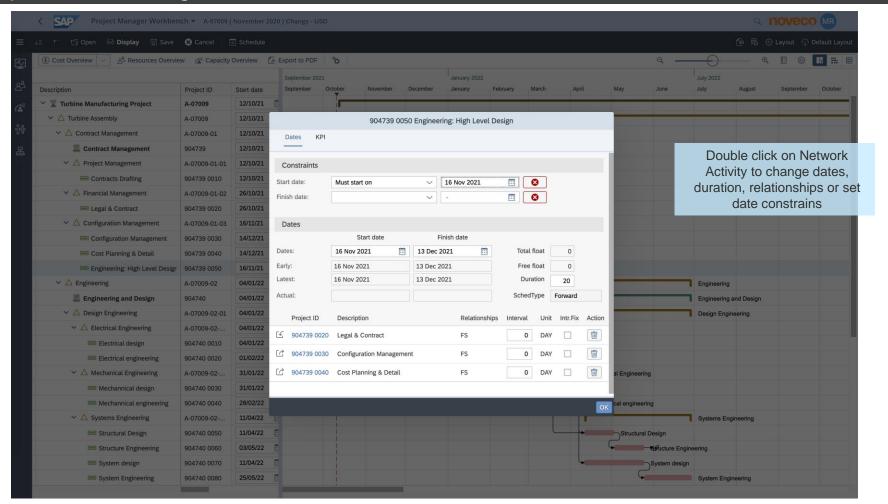

Automatic Dates Scheduling

Schedule part or entire project

Change duration of project tasks

Drag &Drop: Project level, WBS, Networks

**Automatic Costs Distribution** 

Backwards and Forwards scheduling

**Display Actual Duration** 

Display Plan and Actual POC, %

Seamless integration with SAP PS Project Dates