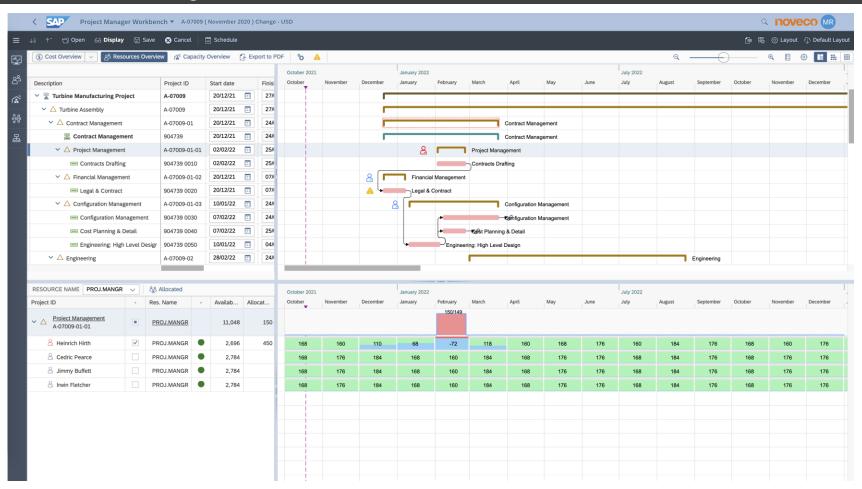

#### Noveco add-on components

#### noveco

Cost & Revenue Estimation

Scheduling with Gantt Chart

Resource Planning

Project Manager Workbench

**Project Reporting** 



- ✓ Powerful Scheduling Functionality
- Simple and intuitive user interface
- ✓ Seamless integration within SAP
- ✓ Cost Distribution

Automatic Dates Scheduling

Schedule part or entire project

Change duration of project tasks

Drag &Drop: Project level, WBS, Networks

**Automatic Costs Distribution** 

Backwards and Forwards scheduling

**Display Actual Duration** 

Display Plan and Actual POC, %

Seamless integration with SAP PS Project Dates





















### Project Scheduling with Production and Maintenance orders

#### Project Builder & BOM



#### Noveco Project Manager Workbench































#### **Our Customers**









































For more information visit Noveco Systems on www.novecosystems.com