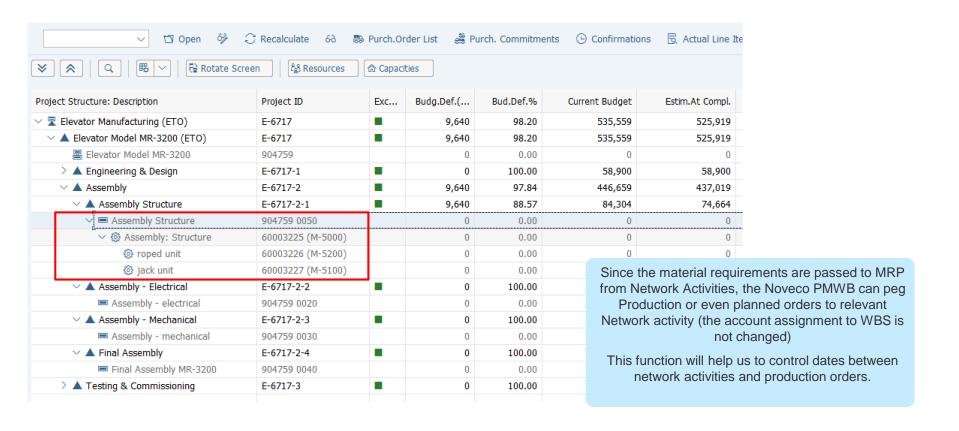

### Project Scheduling with Production and Maintenance orders

#### Noveco Project Manager Workbench