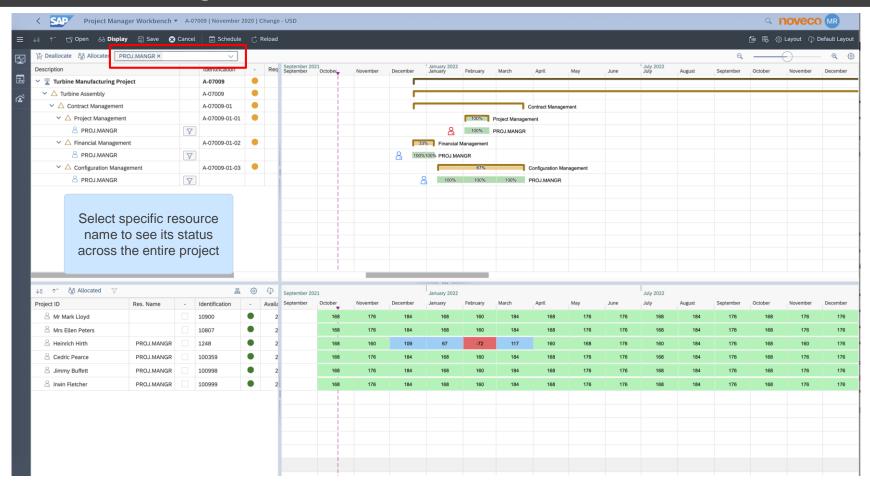

## Noveco add-on components

#### noveco

Cost & Revenue Estimation

Scheduling with Gantt Chart

Resource Planning

Project Manager Workbench

**Project Reporting** 



- ✓ Powerful Scheduling Functionality
- Simple and intuitive user interface
- ✓ Seamless integration within SAP
- ✓ Cost Distribution

Automatic Dates Scheduling

Schedule part or entire project

Change duration of project tasks

Drag &Drop: Project level, WBS, Networks

**Automatic Costs Distribution** 

Backwards and Forwards scheduling

**Display Actual Duration** 

Display Plan and Actual POC, %

Seamless integration with SAP PS Project Dates





















### Project Scheduling with Production and Maintenance orders

#### Project Builder & BOM



#### Noveco Project Manager Workbench































#### **Our Customers**









































For more information visit Noveco Systems on www.novecosystems.com