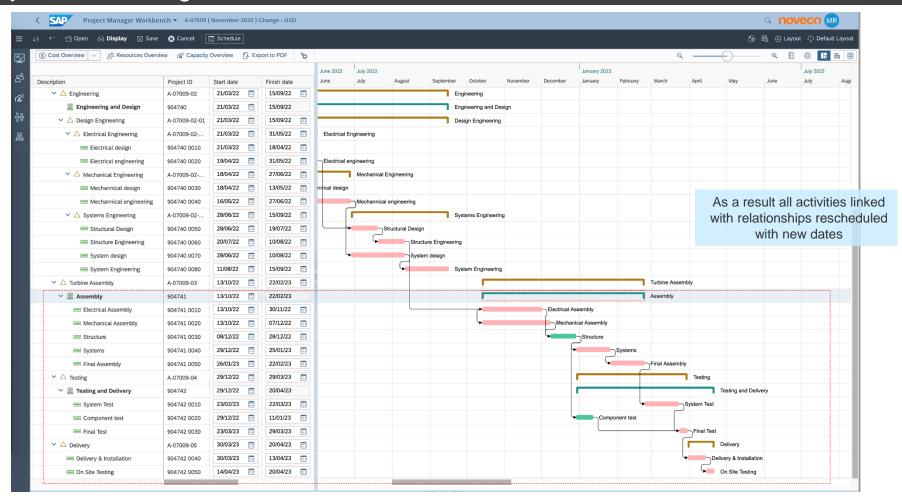

Automatic Dates Scheduling

Schedule part or entire project

Change duration of project tasks

Drag &Drop: Project level, WBS, Networks

**Automatic Costs Distribution** 

Backwards and Forwards scheduling

**Display Actual Duration** 