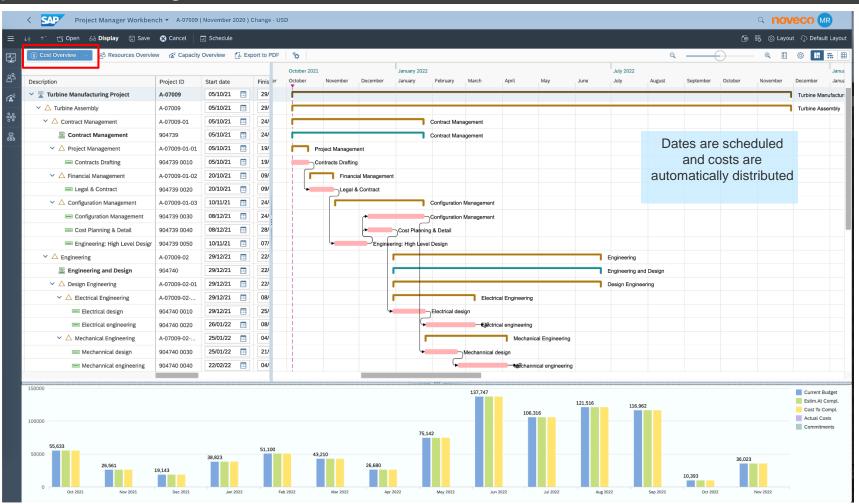

Automatic Dates Scheduling

Schedule part or entire project

Change duration of project tasks

Drag &Drop: Project level, WBS, Networks

**Automatic Costs Distribution** 

Backwards and Forwards scheduling

**Display Actual Duration** 

Display Plan and Actual POC, %

Seamless integration with SAP PS Project Dates