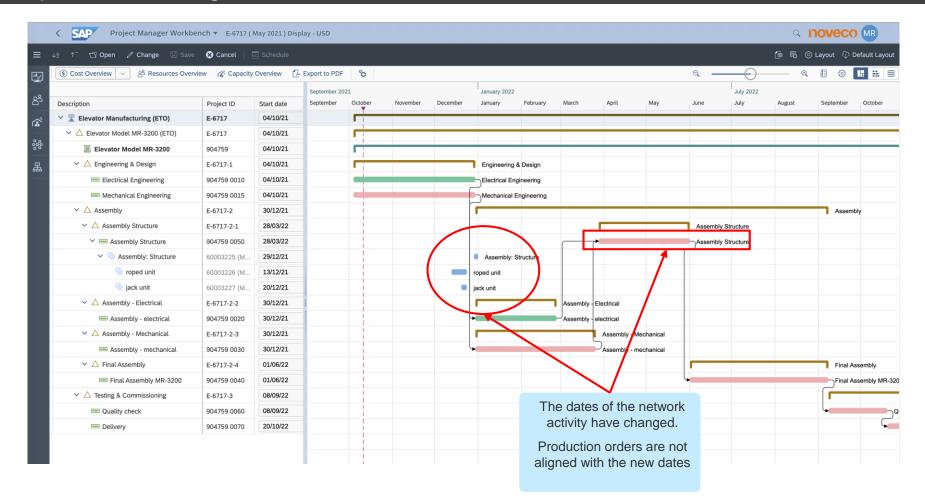

gement Lifecycle





#### Noveco add-on components

#### noveco

Cost & Revenue Estimation

Scheduling with Gantt Chart

Resource Planning

Project Manager Workbench

**Project Reporting** 



- ✓ Powerful Scheduling Functionality
- Simple and intuitive user interface
- ✓ Seamless integration within SAP
- ✓ Cost Distribution

Automatic Dates Scheduling

Schedule part or entire project

Change duration of project tasks

Drag &Drop: Project level, WBS, Networks

**Automatic Costs Distribution** 

Backwards and Forwards scheduling

**Display Actual Duration** 

Display Plan and Actual POC, %

Seamless integration with SAP PS Project Dates





















### Project Scheduling with Production and Maintenance orders

#### Project Builder & BOM



#### Noveco Project Manager Workbench































#### **Our Customers**









































For more information visit Noveco Systems on www.novecosystems.com