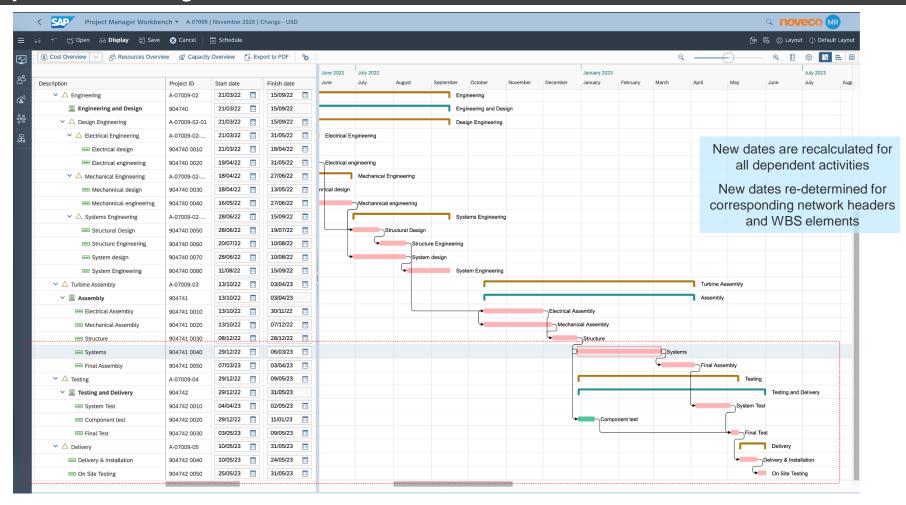

Automatic Dates Scheduling

Schedule part or entire project

Change duration of project tasks

Drag &Drop: Project level, WBS, Networks

**Automatic Costs Distribution** 

Backwards and Forwards scheduling

**Display Actual Duration** 